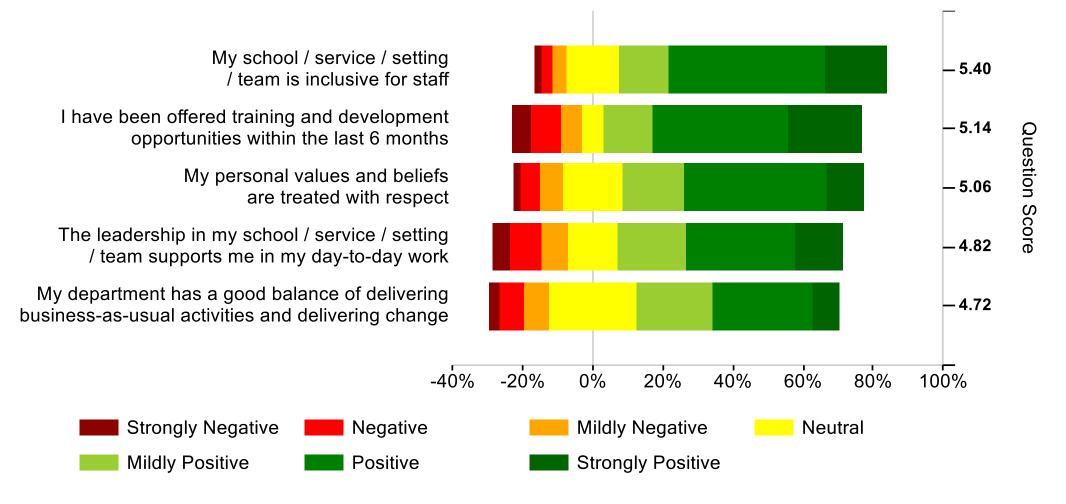

sitive or negative) 1 is always the lowest and 7 the highest
- Green portions of the heatmaps on the right-hand side are positive even if the statement is worded negatively
- The statements are shown in order of highest to lowest scores



### Leadership





Leadership questions related to Chief Officer, Rob Sainsbury
Senior Managers questions related to Your School or College's Leadership team, Your Head of Service, or the CYPES Senior Leadership Team.

### My Company





## My Manager (1 of 2)





## My Manager (2 of 2)





### **Personal Growth**





## **My Team (1 of 2)**





## **My Team (2 of 2)**





### Wellbeing





### **Fair Deal**





## **Giving Something Back**





## Feedback (1 of 2)





## Feedback (2 of 2)





## Bespoke (1 of 3)





### Bespoke (2 of 3)





### Bespoke (3 of 3)





### **Service**