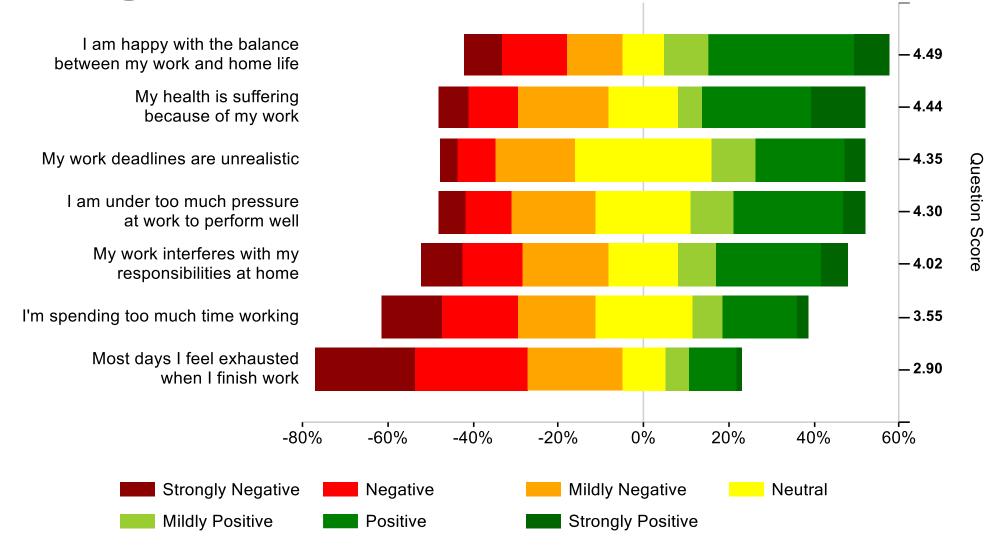

### Wellbeing

### **Introduction to heatmaps**

- The heatmaps show a breakdown of responses to statements in each factor
- Regardless of the wording of statements (positive or negative) 1 is always the lowest and 7 the highest
- Green portions of the heatmaps on the right-hand side are positive even if the statement is worded negatively
- The statements are shown in order of highest to lowest scores