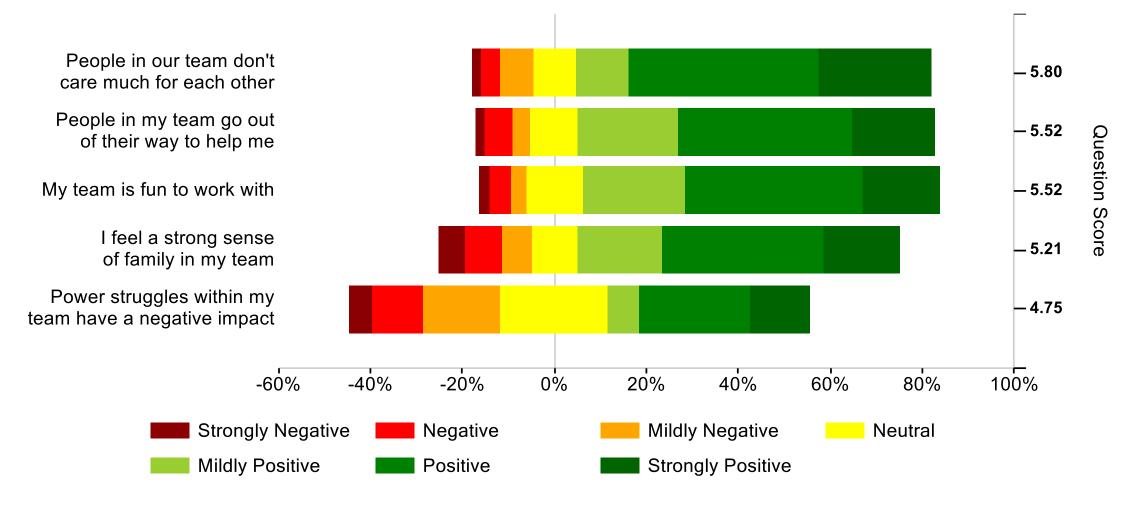

## **My Team (1 of 2)**

### **Introduction to heatmaps**

- The heatmaps show a breakdown of responses to statements in each factor
- Regardless of the wording of statements (positive or negative) 1 is always the lowest and 7 the highest
- Green portions of the heatmaps on the right-hand side are positive even if the statement is worded negatively
- The statements are shown in order of highest to lowest scores