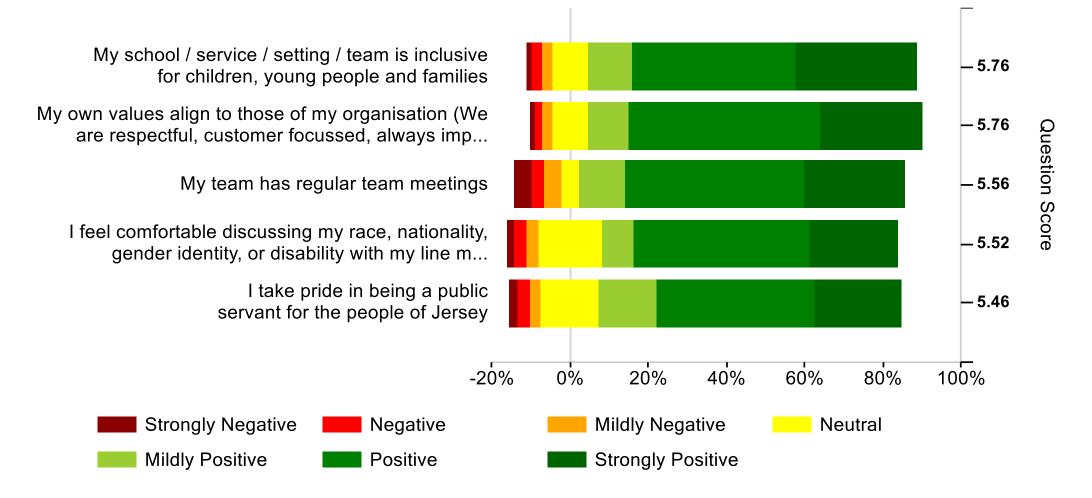

wording of statements (positive or negative) 1 is always the lowest and 7 the highest
- Green portions of the heatmaps on the right-hand side are positive even if the statement is worded negatively
- The statements are shown in order of highest to lowest scores



### Leadership





Leadership questions related to Chief Officer, Rob Sainsbury
Senior Managers questions related to Your School or College's Leadership team, Your Head of Service, or the CYPES Senior Leadership Team.

### My Company





## My Manager (1 of 2)





## My Manager (2 of 2)





### **Personal Growth**





## **My Team (1 of 2)**





## **My Team (2 of 2)**





### Wellbeing





### **Fair Deal**





## **Giving Something Back**





## Feedback (1 of 2)





## Feedback (2 of 2)





## Bespoke (1 of 3)





### Bespoke (2 of 3)





### Bespoke (3 of 3)





### **Service**