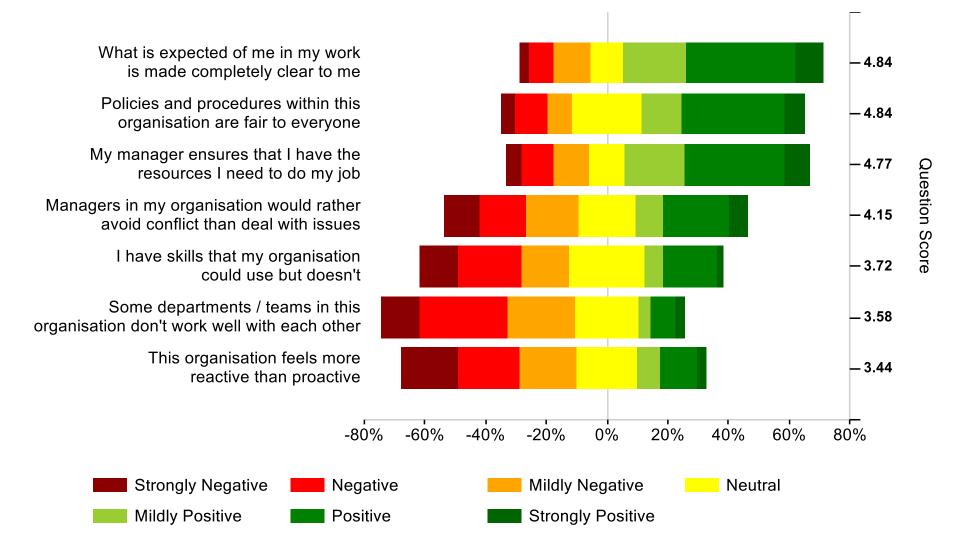

actor
- Regardless of the wording of statements (positive or negative) 1 is always the lowest and 7 the highest
- Green portions of the heatmaps on the right-hand side are positive even if the statement is worded negatively
- The statements are shown in order of highest to lowest scores



### Leadership





Leadership questions related to Chief Officer, Rob Sainsbury
Senior Managers questions related to Your School or College's Leadership team, Your Head of Service, or the CYPES Senior Leadership Team.

### My Company





## My Manager (1 of 2)





## My Manager (2 of 2)





### **Personal Growth**





## **My Team (1 of 2)**





## **My Team (2 of 2)**





### Wellbeing





### **Fair Deal**





## **Giving Something Back**





## Feedback (1 of 2)





## Feedback (2 of 2)





## Bespoke (1 of 3)





### Bespoke (2 of 3)





### Bespoke (3 of 3)





### **Service**