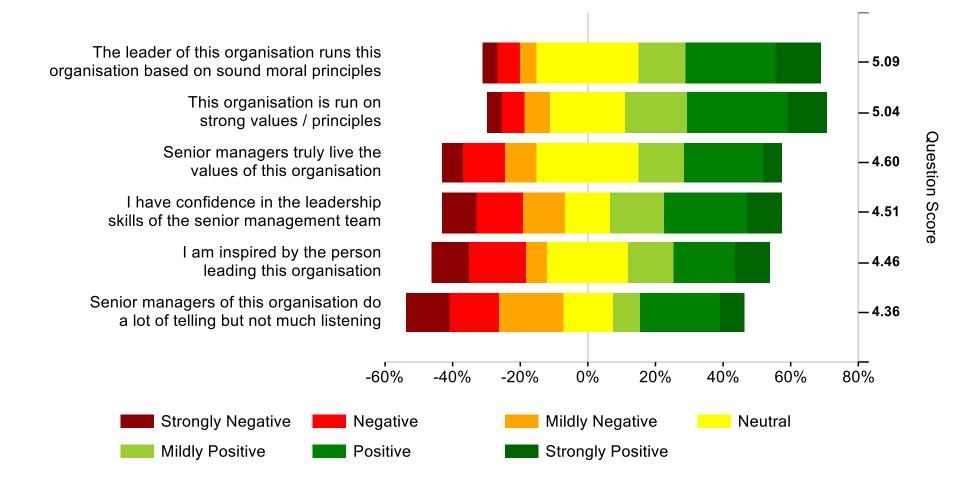

### Leadership

Leadership questions related to Chief Officer, Rob Sainsbury
Senior Managers questions related to Your School or College's Leadership team, Your Head of Service, or the CYPES Senior Leadership Team.