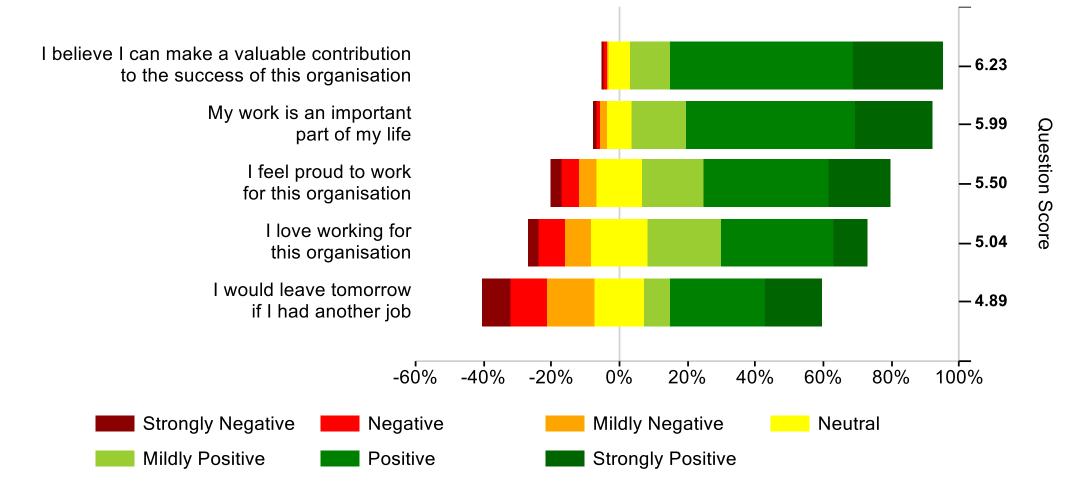

le of 1 to 7
- The chart shows 2023 scores compared against readjusted 2020 scores in order to allow like for like comparison based on the departmental headcount







### **Introduction to heatmaps**

- The heatmaps show a breakdown of responses to statements in each factor
- Regardless of the wording of statements (positive or negative) 1 is always the lowest and 7 the highest
- Green portions of the heatmaps on the right-hand side are positive even if the statement is worded negatively
- The statements are shown in order of highest to lowest scores



### Leadership





Leadership questions related to Chief Officer, Rob Sainsbury
Senior Managers questions related to Your School or College's Leadership team, Your Head of Service, or the CYPES Senior Leadership Team.

### My Company





## My Manager (1 of 2)





## My Manager (2 of 2)





### **Personal Growth**





## **My Team (1 of 2)**





## **My Team (2 of 2)**





### Wellbeing





### **Fair Deal**





## **Giving Something Back**





## Feedback (1 of 2)





## Feedback (2 of 2)





## Bespoke (1 of 3)





### Bespoke (2 of 3)





### Bespoke (3 of 3)





### **Service**