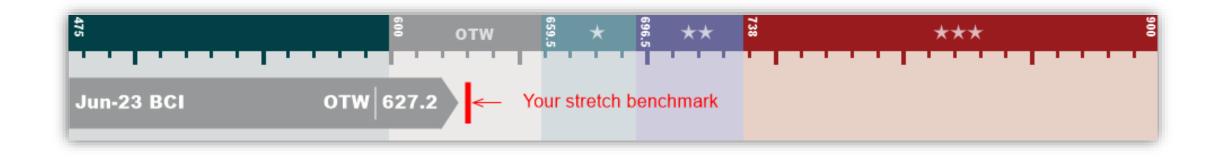

### **BCI Score**

### **CYPES**

- The BCI score is a recognised standard for employee engagement calculated by combining the responses to the core statements in the survey, relating to the 8 Factors of Engagement
- The score is on a scale of 0-1000, although most companies fall between 475 and 900

OTW is Good

★ is Very Good

★★ is Outstanding

★★★ is World Class