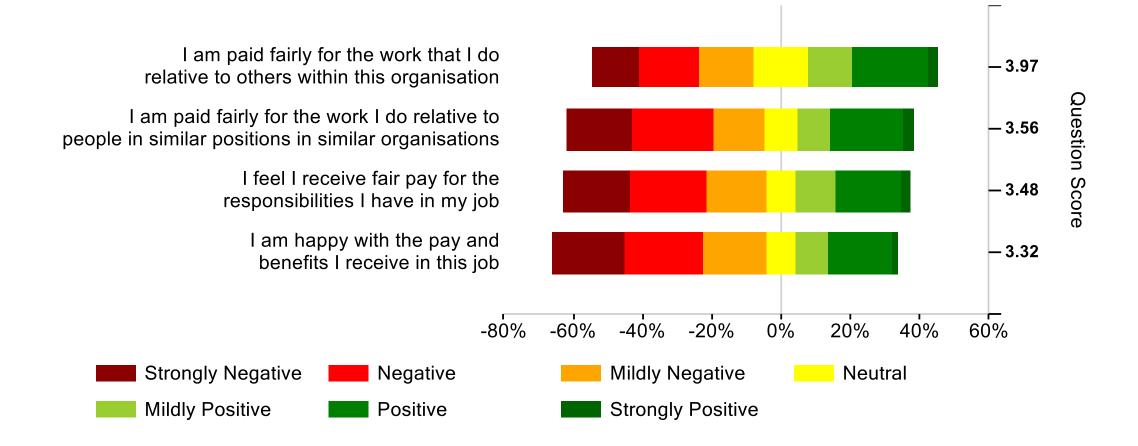

### **Fair Deal**

### **Introduction to heatmaps**

- The heatmaps show a breakdown of responses to statements in each factor
- Regardless of the wording of statements (positive or negative) 1 is always the lowest and 7 the highest
- Green portions of the heatmaps on the right-hand side are positive even if the statement is worded negatively
- The statements are shown in order of highest to lowest scores