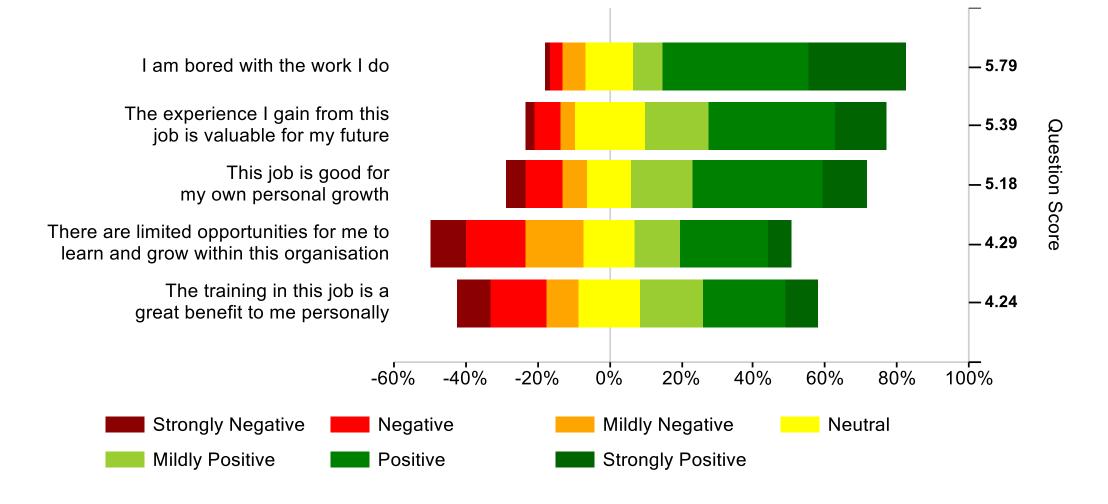

order to allow like for like comparison based on the departmental headcount







### **Introduction to heatmaps**

- The heatmaps show a breakdown of responses to statements in each factor
- Regardless of the wording of statements (positive or negative) 1 is always the lowest and 7 the highest
- Green portions of the heatmaps on the right-hand side are positive even if the statement is worded negatively
- The statements are shown in order of highest to lowest scores



### Leadership





Leadership questions related to Chief Officer, Rob Sainsbury
Senior Managers questions related to Your School or College's Leadership team, Your Head of Service, or the CYPES Senior Leadership Team.

### My Company





## My Manager (1 of 2)





## My Manager (2 of 2)





### **Personal Growth**





## **My Team (1 of 2)**





## **My Team (2 of 2)**





### Wellbeing





### **Fair Deal**





## **Giving Something Back**





## Feedback (1 of 2)





## Feedback (2 of 2)





## Bespoke (1 of 3)





### Bespoke (2 of 3)





### Bespoke (3 of 3)





### **Service**