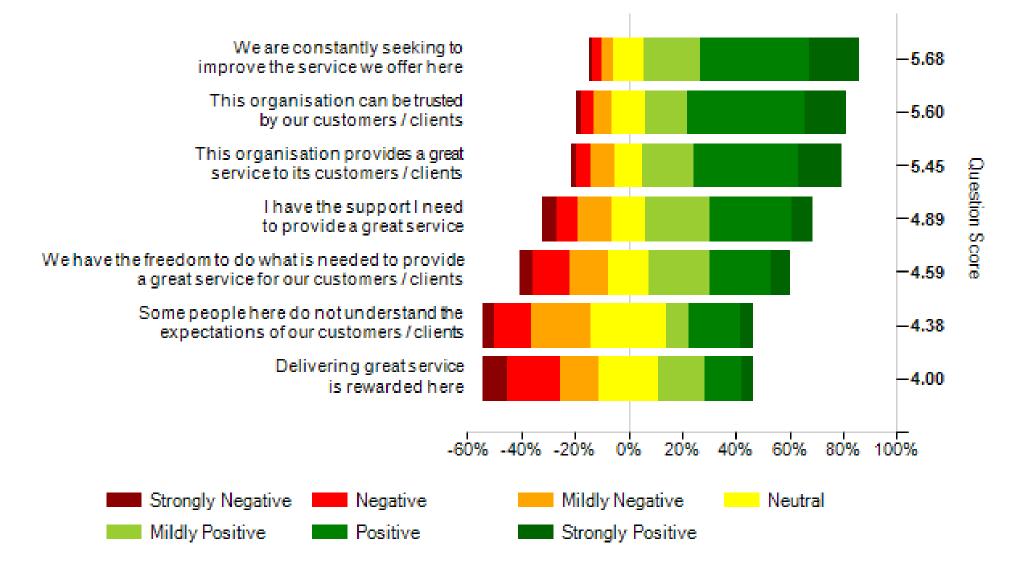

7 the highest
- Green portions of the heatmaps on the right-hand side are positive even if the statement is worded negatively
- The statements are shown in order of highest to lowest scores



### Leadership





Leadership questions related to Chief Officer, Rob Sainsbury
Senior Managers questions related to Your School or College's Leadership team, Your Head of Service, or the CYPES Senior Leadership Team.

### My Company





## My Manager (1 of 2)





## My Manager (2 of 2)





### **Personal Growth**





## **My Team (1 of 2)**





## **My Team (2 of 2)**





### Wellbeing





### **Fair Deal**





## **Giving Something Back**





## Feedback (1 of 2)





## Feedback (2 of 2)





## Bespoke (1 of 3)





### Bespoke (2 of 3)





### Bespoke (3 of 3)





### **Service**