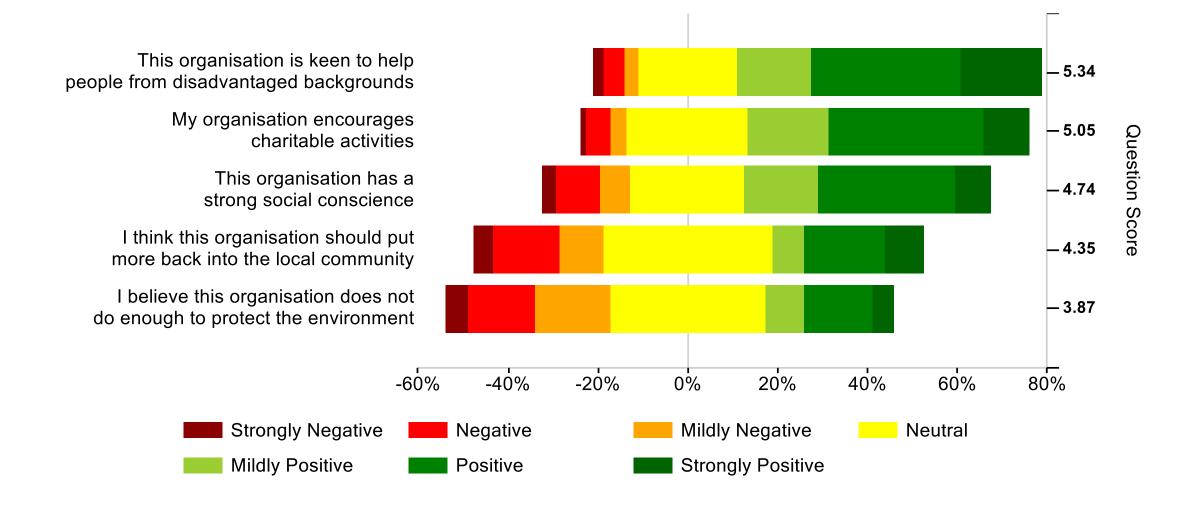

how a breakdown of responses to statements in each factor
- Regardless of the wording of statements (positive or negative) 1 is always the lowest and 7 the highest
- Green portions of the heatmaps on the right-hand side are positive even if the statement is worded negatively
- The statements are shown in order of highest to lowest scores



### Leadership





Leadership questions related to Chief Officer, Rob Sainsbury
Senior Managers questions related to Your School or College's Leadership team, Your Head of Service, or the CYPES Senior Leadership Team.

### My Company





## My Manager (1 of 2)





## My Manager (2 of 2)





### **Personal Growth**





## **My Team (1 of 2)**





## **My Team (2 of 2)**





### Wellbeing





### **Fair Deal**





## **Giving Something Back**





## Feedback (1 of 2)





## Feedback (2 of 2)





## Bespoke (1 of 3)





### Bespoke (2 of 3)





### Bespoke (3 of 3)





### **Service**