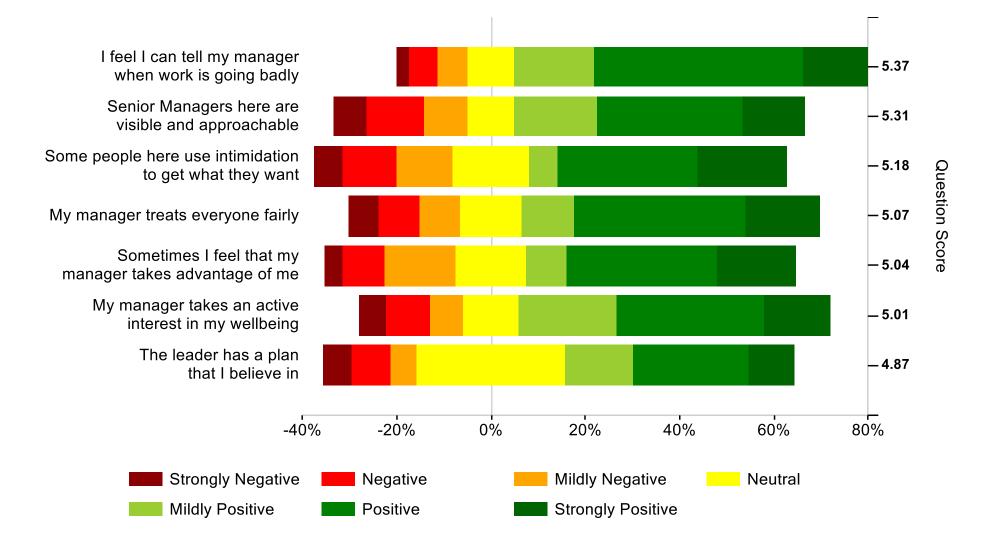

### Leadership

Leadership questions related to Chief Officer, Rob Sainsbury
Senior Managers questions related to Your School or College's Leadership team, Your Head of Service, or the CYPES Senior Leadership Team.

## My Manager (1 of 2)