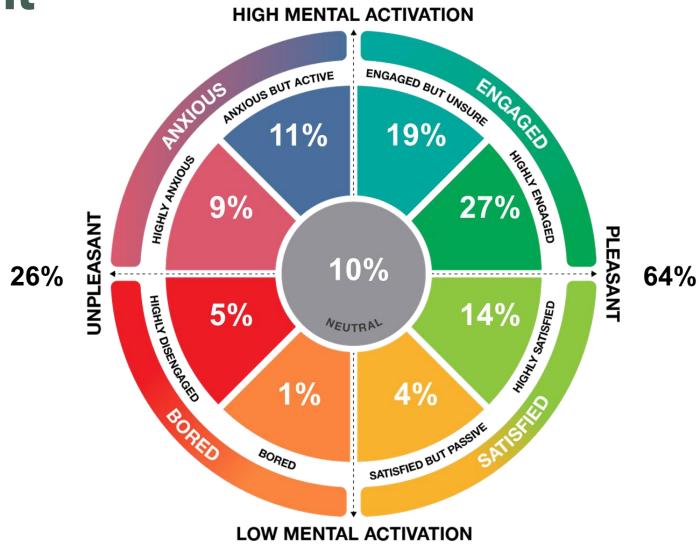

#### **CYPES**

- The engagement chart is based on two additional questions from the survey
- The questions measured how stressed or calm and how bored or enthusiastic colleagues felt
- 64% of respondents within CYPES reported an overall pleasant experience in the workplace
- This chart is not based on the 8 factors of engagement scores