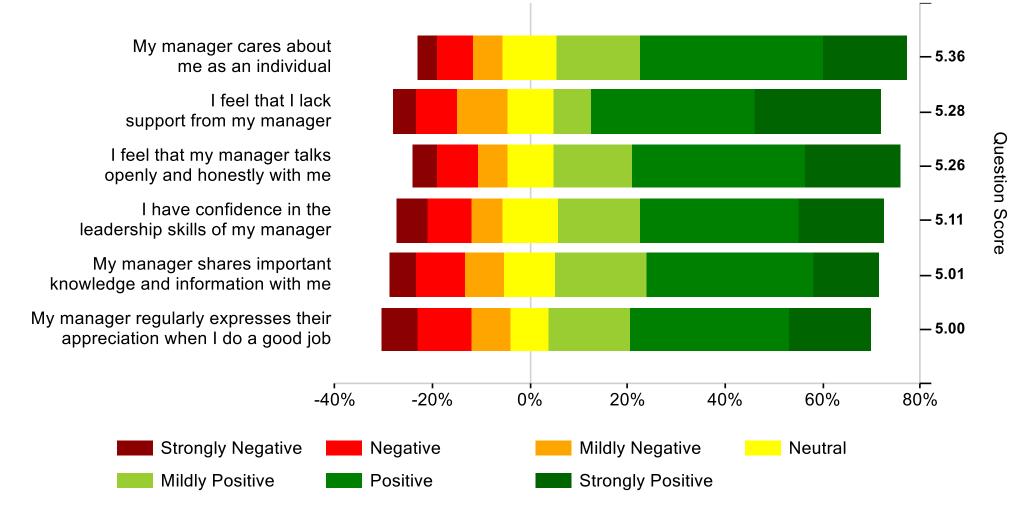

ws 2023 scores compared against readjusted 2020 scores in order to allow like for like comparison based on the departmental headcount







### **Introduction to heatmaps**

- The heatmaps show a breakdown of responses to statements in each factor
- Regardless of the wording of statements (positive or negative) 1 is always the lowest and 7 the highest
- Green portions of the heatmaps on the right-hand side are positive even if the statement is worded negatively
- The statements are shown in order of highest to lowest scores



### Leadership





Leadership questions related to Chief Officer, Rob Sainsbury
Senior Managers questions related to Your School or College's Leadership team, Your Head of Service, or the CYPES Senior Leadership Team.

### My Company





## My Manager (1 of 2)





## My Manager (2 of 2)





### **Personal Growth**





## **My Team (1 of 2)**





## **My Team (2 of 2)**





### Wellbeing





### **Fair Deal**





## **Giving Something Back**





## Feedback (1 of 2)





## Feedback (2 of 2)





## Bespoke (1 of 3)





### Bespoke (2 of 3)





### Bespoke (3 of 3)





### **Service**