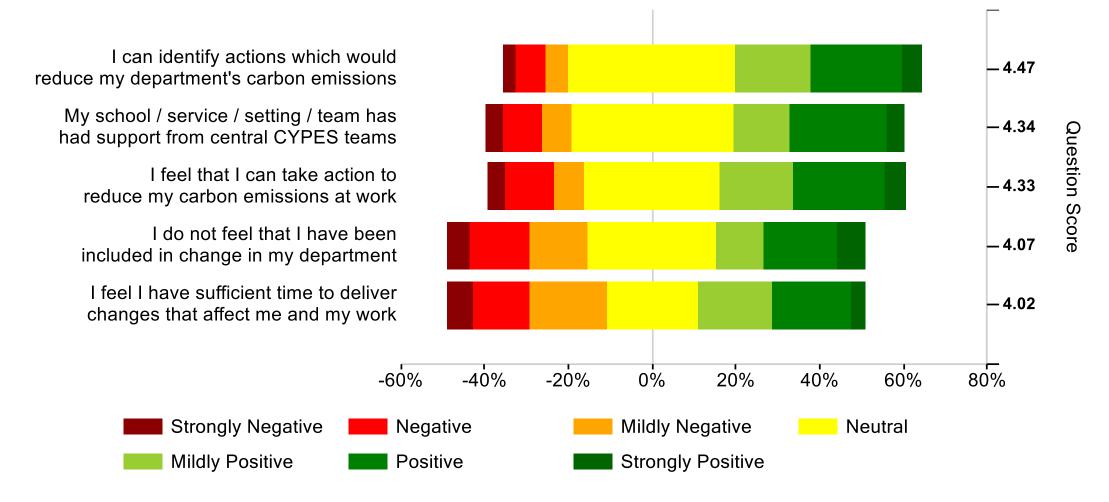

lways the lowest and 7 the highest
- Green portions of the heatmaps on the right-hand side are positive even if the statement is worded negatively
- The statements are shown in order of highest to lowest scores



### Leadership





Leadership questions related to Chief Officer, Rob Sainsbury
Senior Managers questions related to Your School or College's Leadership team, Your Head of Service, or the CYPES Senior Leadership Team.

### My Company





## My Manager (1 of 2)





## My Manager (2 of 2)





### **Personal Growth**





## **My Team (1 of 2)**





## **My Team (2 of 2)**





### Wellbeing





### **Fair Deal**





## **Giving Something Back**





## Feedback (1 of 2)





## Feedback (2 of 2)





## Bespoke (1 of 3)





### Bespoke (2 of 3)





### Bespoke (3 of 3)





### **Service**