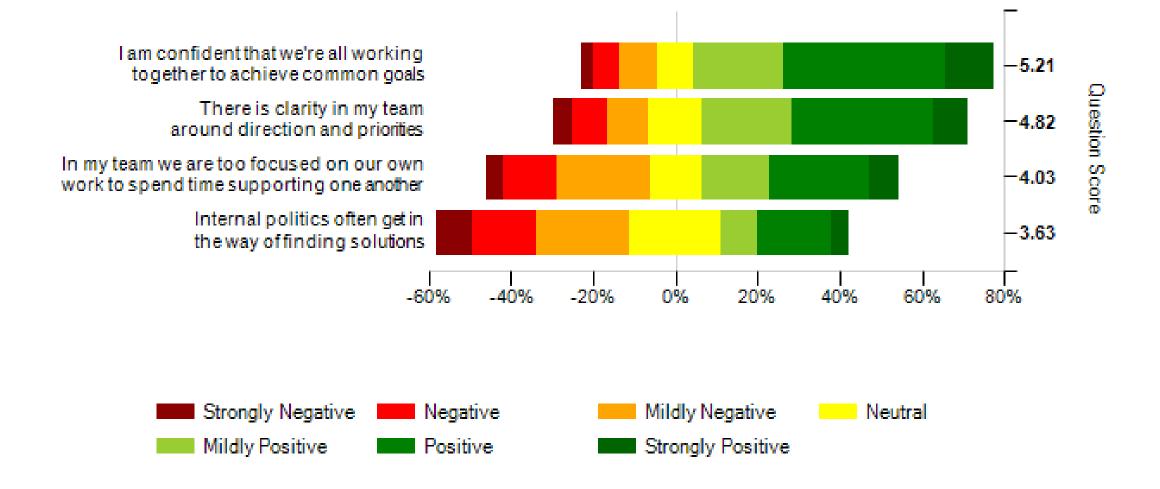

## **My Team (2 of 2)**

### **Introduction to heatmaps**

- The heatmaps show a breakdown of responses to statements in each factor
- Regardless of the wording of statements (positive or negative) 1 is always the lowest and 7 the highest
- Green portions of the heatmaps on the right-hand side are positive even if the statement is worded negatively
- The statements are shown in order of highest to lowest scores