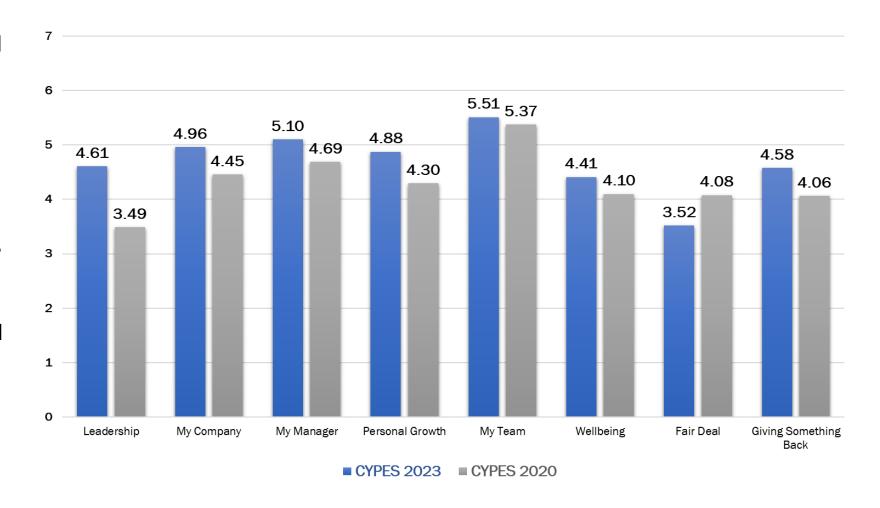

### **8 Factors of Engagement**

### **CYPES**

- The 8 factor scores are based on the core 24 statements in the survey
- Each factor is scored on a scale of 1 to 7
- The chart shows 2023 scores compared against readjusted 2020 scores in order to allow like for like comparison based on the departmental headcount