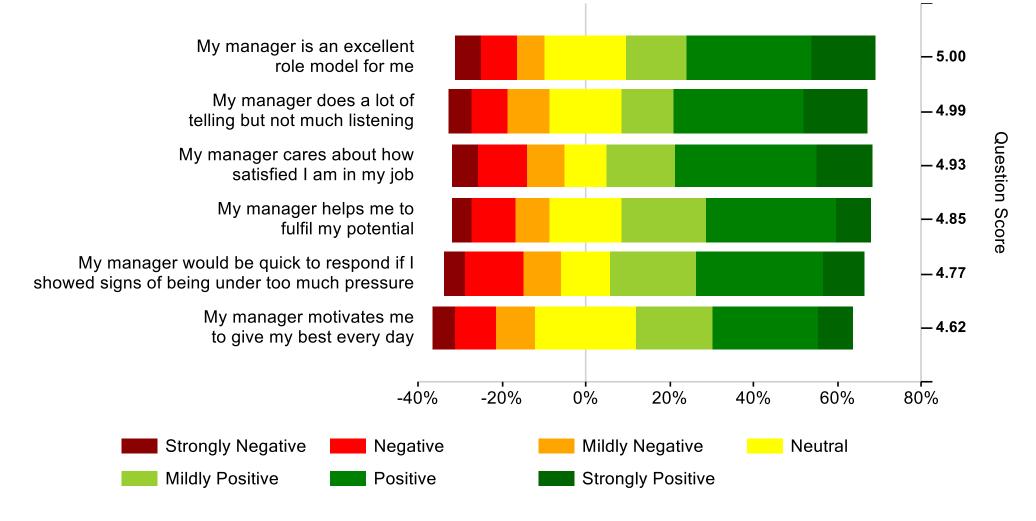

nst readjusted 2020 scores in order to allow like for like comparison based on the departmental headcount







### **Introduction to heatmaps**

- The heatmaps show a breakdown of responses to statements in each factor
- Regardless of the wording of statements (positive or negative) 1 is always the lowest and 7 the highest
- Green portions of the heatmaps on the right-hand side are positive even if the statement is worded negatively
- The statements are shown in order of highest to lowest scores



### Leadership





Leadership questions related to Chief Officer, Rob Sainsbury
Senior Managers questions related to Your School or College's Leadership team, Your Head of Service, or the CYPES Senior Leadership Team.

### My Company





## My Manager (1 of 2)





## My Manager (2 of 2)





### **Personal Growth**





## **My Team (1 of 2)**





## **My Team (2 of 2)**





### Wellbeing





### **Fair Deal**





## **Giving Something Back**





## Feedback (1 of 2)





## Feedback (2 of 2)





## Bespoke (1 of 3)





### Bespoke (2 of 3)





### Bespoke (3 of 3)





### **Service**