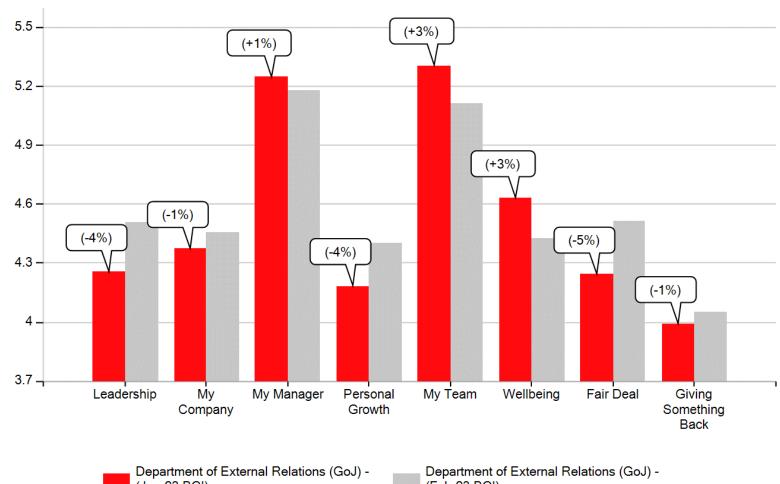

#### **Department of External Relations**

- The 8 factor scores are based on the core 24 statements in the survey
- Each factor is scored on a scale of 1 to 7
- The chart shows June scores compared against the February pulse survey scores

(Jun-23 BCI)

(Feb-23 BCI)