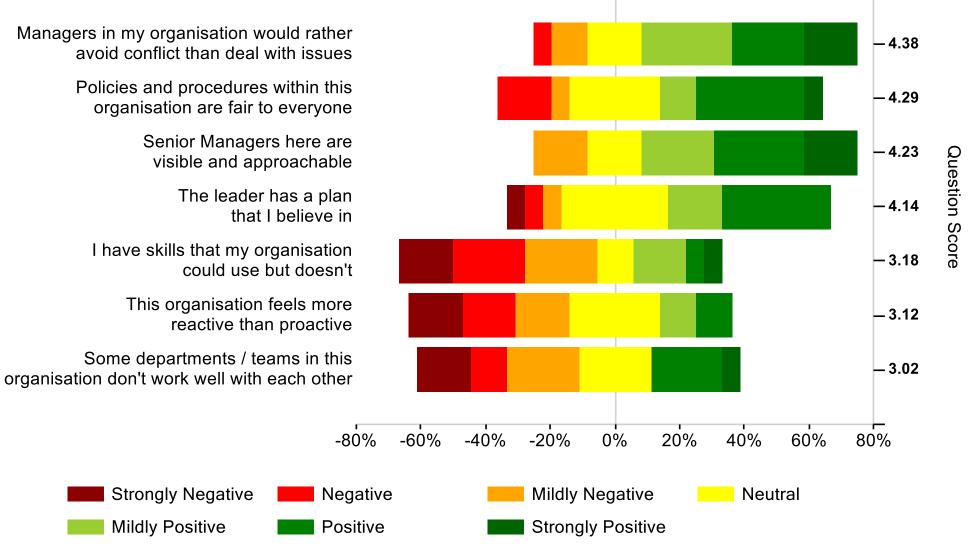

tween 475 and 900

OTW is Good

★ is Very Good

★★ is Outstanding

★★★ is World Class





#### **Introduction to heatmaps**

- The heatmaps show a breakdown of responses to statements in each factor
- Regardless of the wording of statements (positive or negative) 1 is always the lowest and 7 the highest
- Green portions of the heatmaps on the right-hand side are positive even if the statement is worded negatively
- The statements are shown in order of highest to lowest scores



#### Leadership





#### My Company





## My Manager (1 of 2)





### My Manager (2 of 2)





#### **Personal Growth**





## **My Team (1 of 2)**





## **My Team (2 of 2)**





## Wellbeing





#### **Fair Deal**





### **Giving Something Back**





### Feedback (1 of 2)





## Feedback (2 of 2)





### Bespoke (1 of 2)





### Bespoke (2 of 2)





#### Service