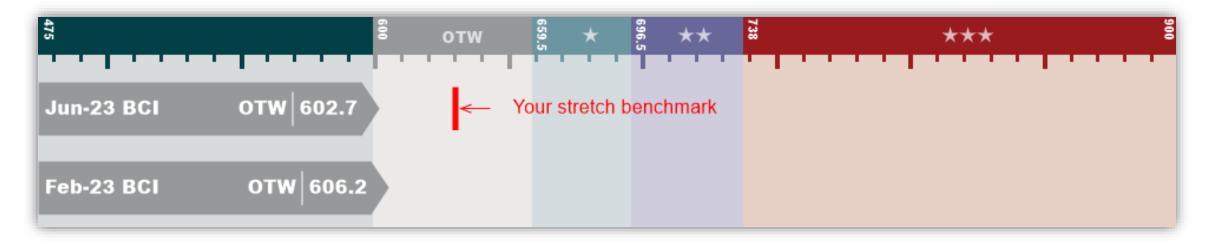

#### **Department of External Relations**

- The BCI score is a recognised standard for employee engagement calculated by combining the responses to the core statements in the survey, relating to the 8 Factors of Engagement
- The score is on a scale of 0-1000, although most companies fall between 475 and 900

OTW is Good

★ is Very Good

★★ is Outstanding

★★★ is World Class