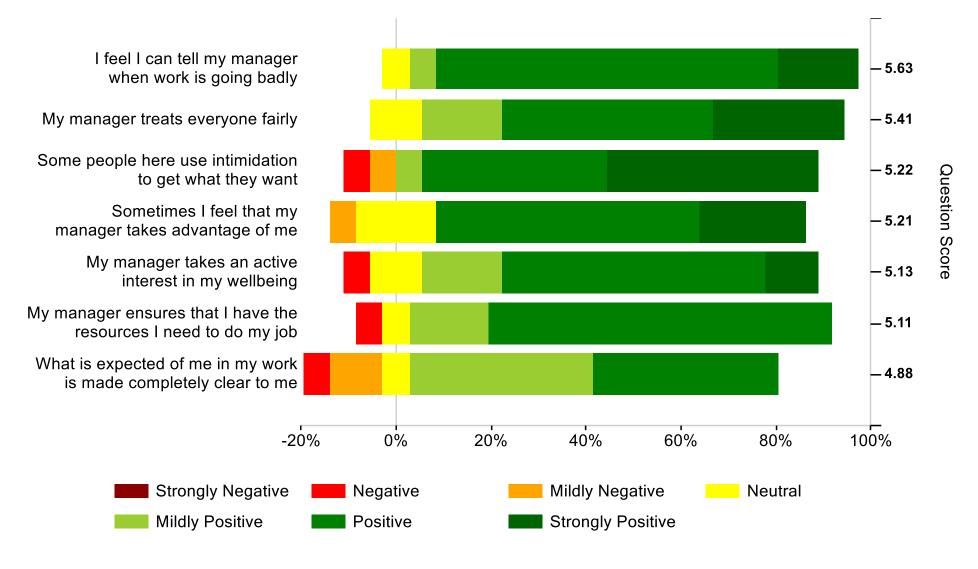

ugh most companies fall between 475 and 900

OTW is Good

★ is Very Good

★★ is Outstanding

★★★ is World Class





#### **Introduction to heatmaps**

- The heatmaps show a breakdown of responses to statements in each factor
- Regardless of the wording of statements (positive or negative) 1 is always the lowest and 7 the highest
- Green portions of the heatmaps on the right-hand side are positive even if the statement is worded negatively
- The statements are shown in order of highest to lowest scores



#### Leadership





#### My Company





## My Manager (1 of 2)





### My Manager (2 of 2)





#### **Personal Growth**





## **My Team (1 of 2)**





## **My Team (2 of 2)**





## Wellbeing





#### **Fair Deal**





### **Giving Something Back**





### Feedback (1 of 2)





## Feedback (2 of 2)





### Bespoke (1 of 2)





### Bespoke (2 of 2)





#### Service