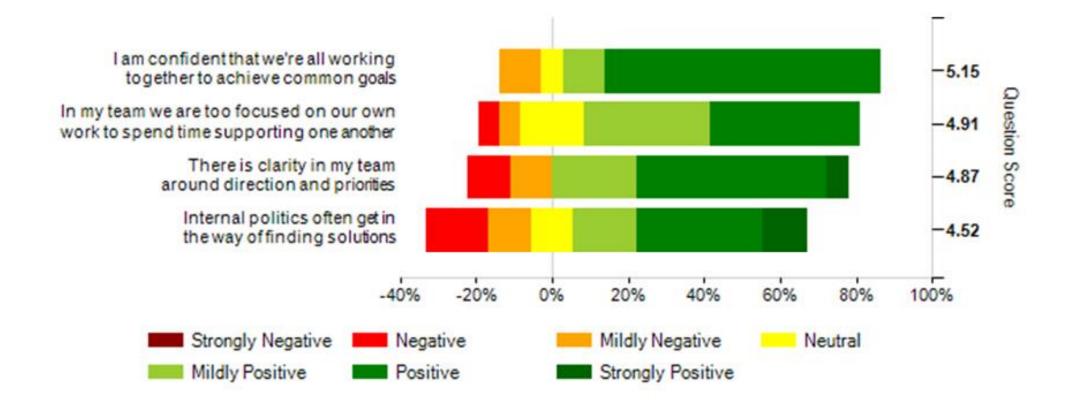

## **My Team (2 of 2)**

#### **Introduction to heatmaps**

- The heatmaps show a breakdown of responses to statements in each factor
- Regardless of the wording of statements (positive or negative) 1 is always the lowest and 7 the highest
- Green portions of the heatmaps on the right-hand side are positive even if the statement is worded negatively
- The statements are shown in order of highest to lowest scores