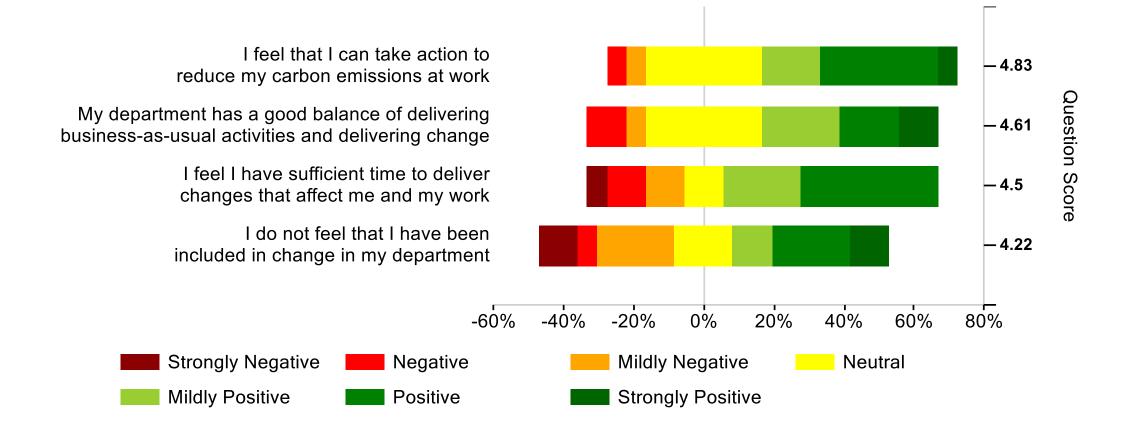

s Outstanding

★★★ is World Class





#### **Introduction to heatmaps**

- The heatmaps show a breakdown of responses to statements in each factor
- Regardless of the wording of statements (positive or negative) 1 is always the lowest and 7 the highest
- Green portions of the heatmaps on the right-hand side are positive even if the statement is worded negatively
- The statements are shown in order of highest to lowest scores



#### Leadership





#### My Company





## My Manager (1 of 2)





### My Manager (2 of 2)





#### **Personal Growth**





## **My Team (1 of 2)**





## **My Team (2 of 2)**





## Wellbeing





#### **Fair Deal**





### **Giving Something Back**





### Feedback (1 of 2)





## Feedback (2 of 2)





### Bespoke (1 of 2)





### Bespoke (2 of 2)





#### Service