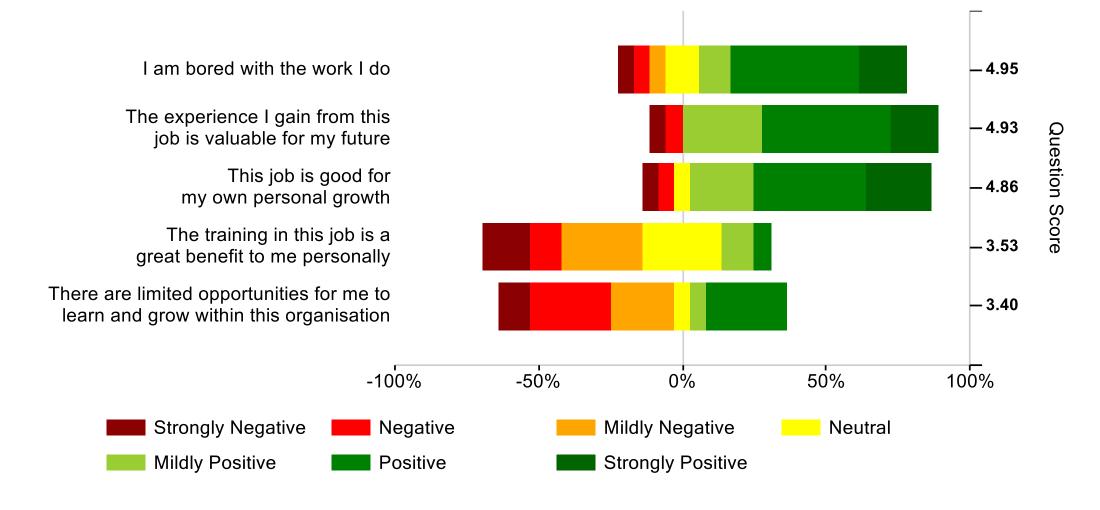

#### **Personal Growth**

#### **Introduction to heatmaps**

- The heatmaps show a breakdown of responses to statements in each factor
- Regardless of the wording of statements (positive or negative) 1 is always the lowest and 7 the highest
- Green portions of the heatmaps on the right-hand side are positive even if the statement is worded negatively
- The statements are shown in order of highest to lowest scores