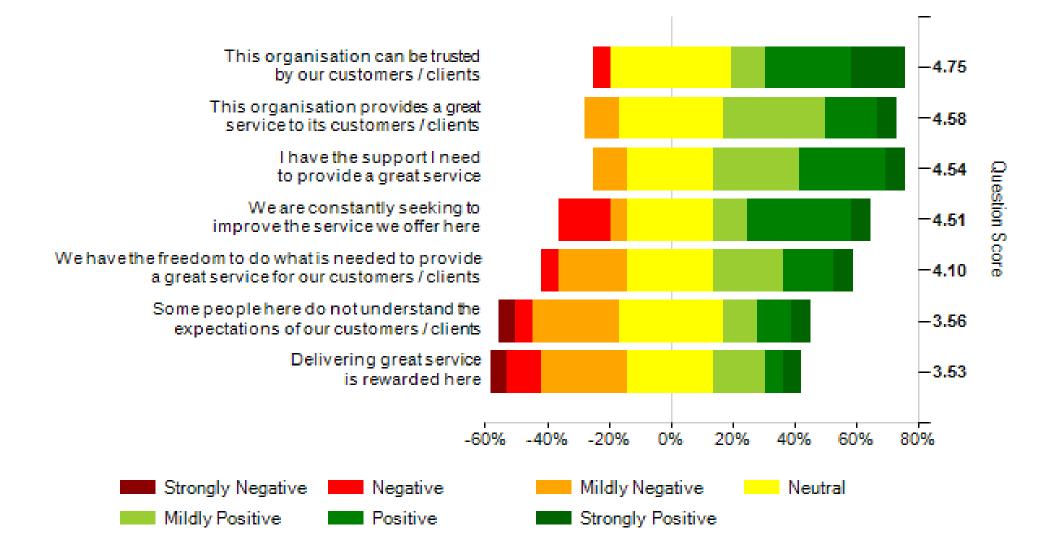

is World Class





#### **Introduction to heatmaps**

- The heatmaps show a breakdown of responses to statements in each factor
- Regardless of the wording of statements (positive or negative) 1 is always the lowest and 7 the highest
- Green portions of the heatmaps on the right-hand side are positive even if the statement is worded negatively
- The statements are shown in order of highest to lowest scores



#### Leadership





#### My Company





## My Manager (1 of 2)





### My Manager (2 of 2)





#### **Personal Growth**





## **My Team (1 of 2)**





## **My Team (2 of 2)**





## Wellbeing





#### **Fair Deal**





### **Giving Something Back**





### Feedback (1 of 2)





## Feedback (2 of 2)





### Bespoke (1 of 2)





### Bespoke (2 of 2)





#### Service