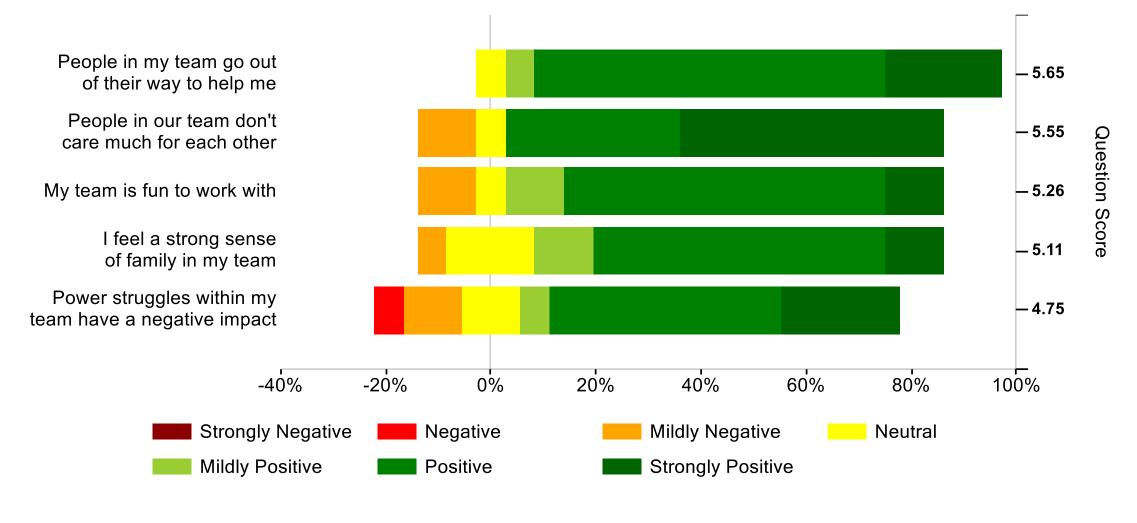

## **My Team (1 of 2)**

#### **Introduction to heatmaps**

- The heatmaps show a breakdown of responses to statements in each factor
- Regardless of the wording of statements (positive or negative) 1 is always the lowest and 7 the highest
- Green portions of the heatmaps on the right-hand side are positive even if the statement is worded negatively
- The statements are shown in order of highest to lowest scores