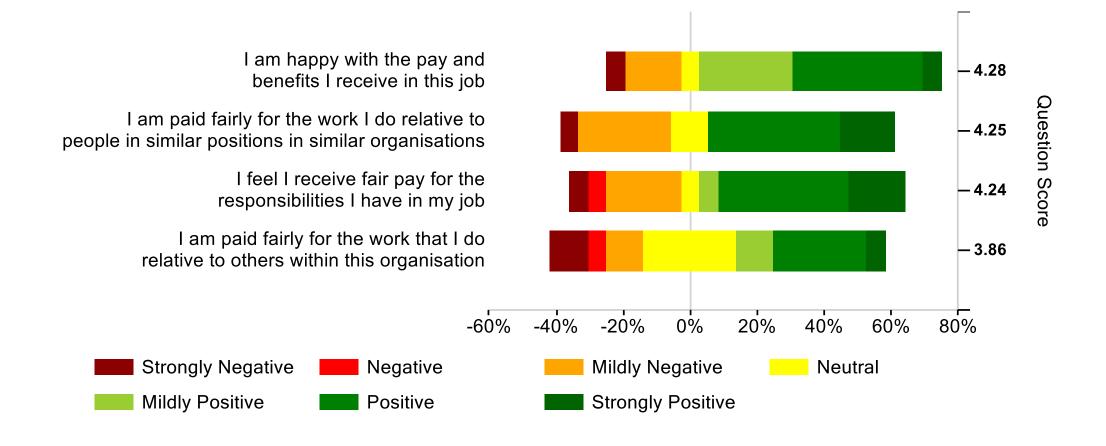

#### **Fair Deal**

#### **Introduction to heatmaps**

- The heatmaps show a breakdown of responses to statements in each factor
- Regardless of the wording of statements (positive or negative) 1 is always the lowest and 7 the highest
- Green portions of the heatmaps on the right-hand side are positive even if the statement is worded negatively
- The statements are shown in order of highest to lowest scores