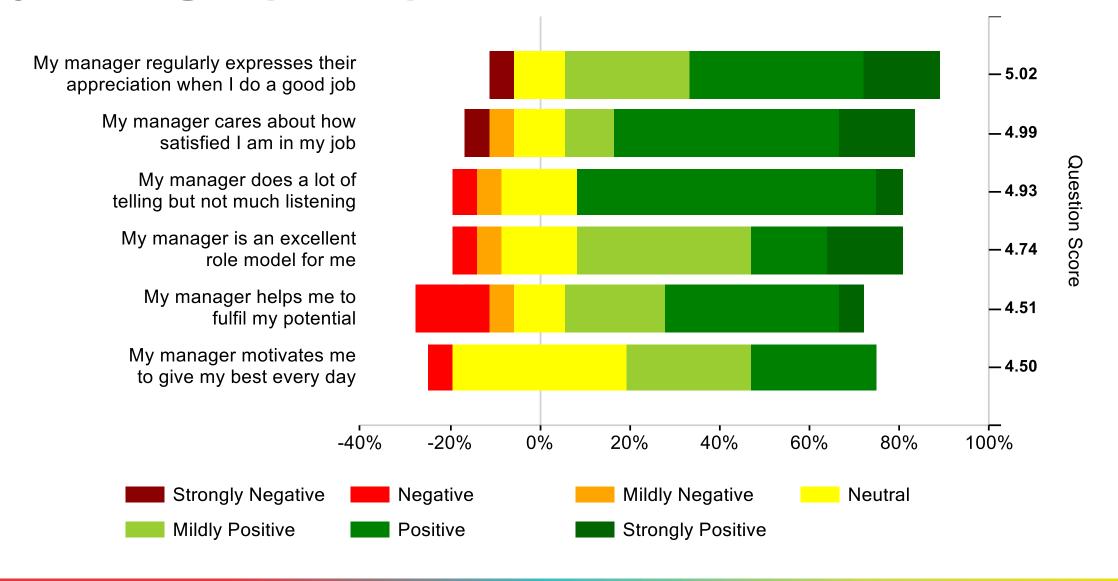

### My Manager (2 of 2)

#### **Introduction to heatmaps**

- The heatmaps show a breakdown of responses to statements in each factor
- Regardless of the wording of statements (positive or negative) 1 is always the lowest and 7 the highest
- Green portions of the heatmaps on the right-hand side are positive even if the statement is worded negatively
- The statements are shown in order of highest to lowest scores