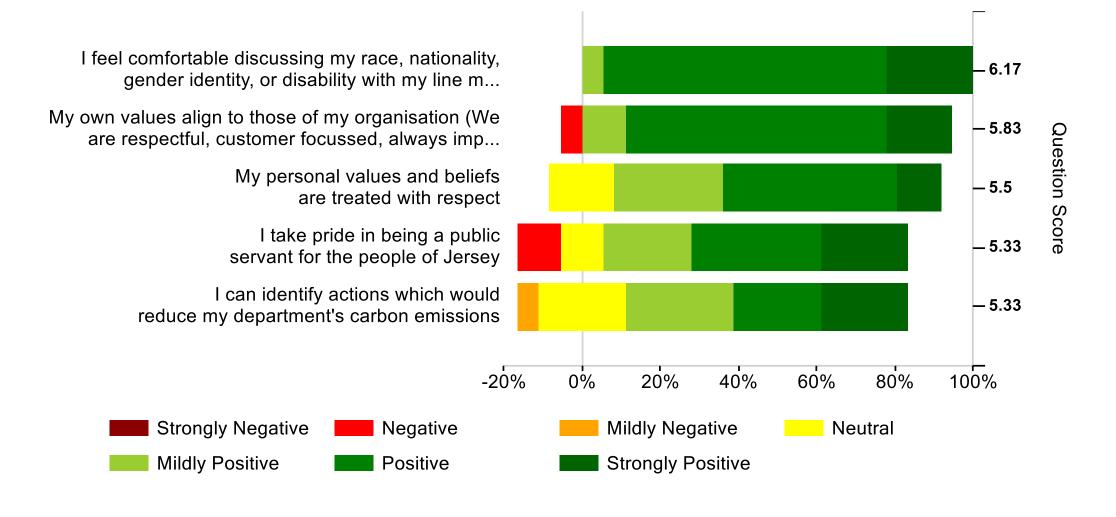

Good

★ is Very Good

★★ is Outstanding

★★★ is World Class





#### **Introduction to heatmaps**

- The heatmaps show a breakdown of responses to statements in each factor
- Regardless of the wording of statements (positive or negative) 1 is always the lowest and 7 the highest
- Green portions of the heatmaps on the right-hand side are positive even if the statement is worded negatively
- The statements are shown in order of highest to lowest scores



#### Leadership





#### My Company





## My Manager (1 of 2)





### My Manager (2 of 2)





#### **Personal Growth**





## **My Team (1 of 2)**





## **My Team (2 of 2)**





## Wellbeing





#### **Fair Deal**





### **Giving Something Back**





### Feedback (1 of 2)





## Feedback (2 of 2)





### Bespoke (1 of 2)





### Bespoke (2 of 2)





#### Service