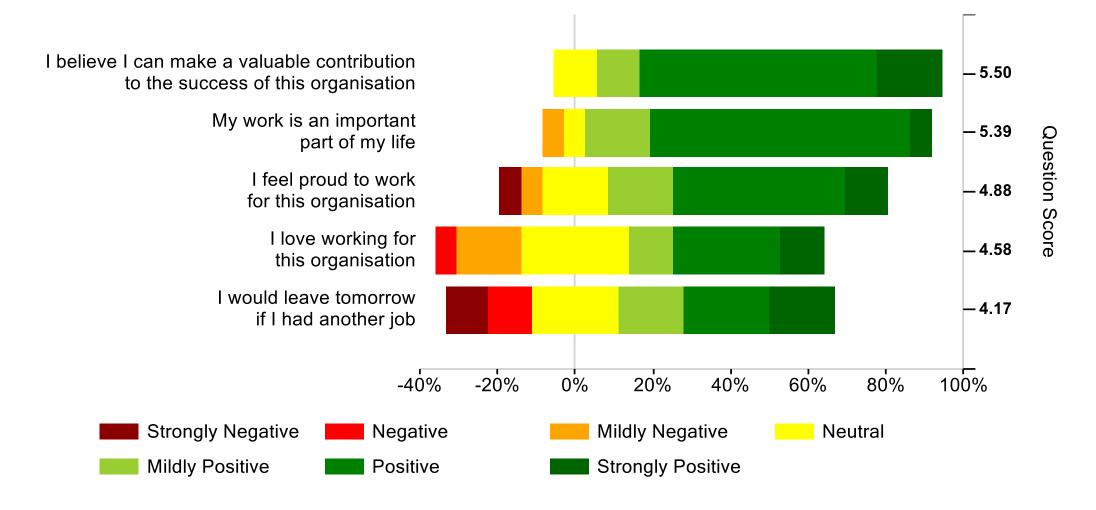

#### My Company

#### **Introduction to heatmaps**

- The heatmaps show a breakdown of responses to statements in each factor
- Regardless of the wording of statements (positive or negative) 1 is always the lowest and 7 the highest
- Green portions of the heatmaps on the right-hand side are positive even if the statement is worded negatively
- The statements are shown in order of highest to lowest scores