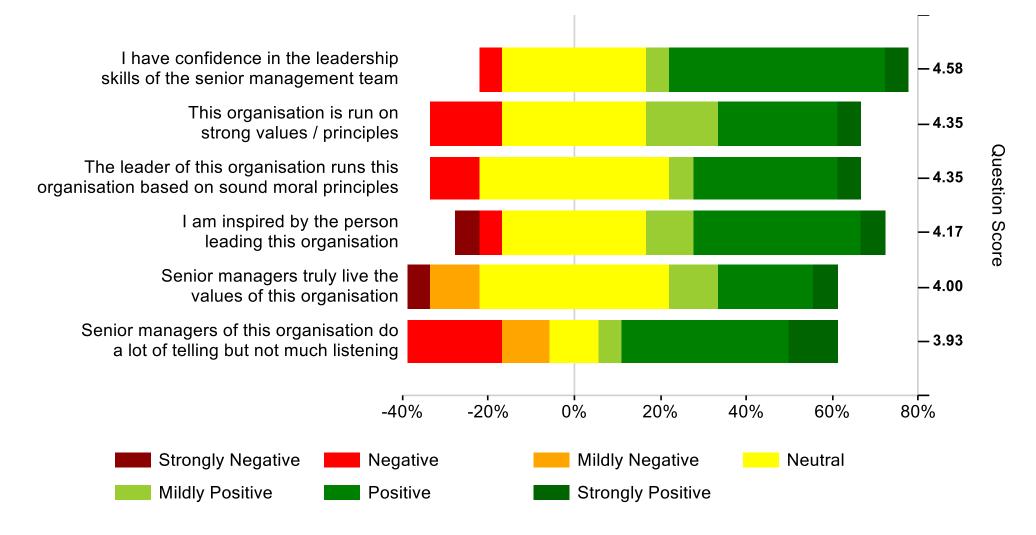

#### **Introduction to heatmaps**

- The heatmaps show a breakdown of responses to statements in each factor
- Regardless of the wording of statements (positive or negative) 1 is always the lowest and 7 the highest
- Green portions of the heatmaps on the right-hand side are positive even if the statement is worded negatively
- The statements are shown in order of highest to lowest scores

#### Leadership