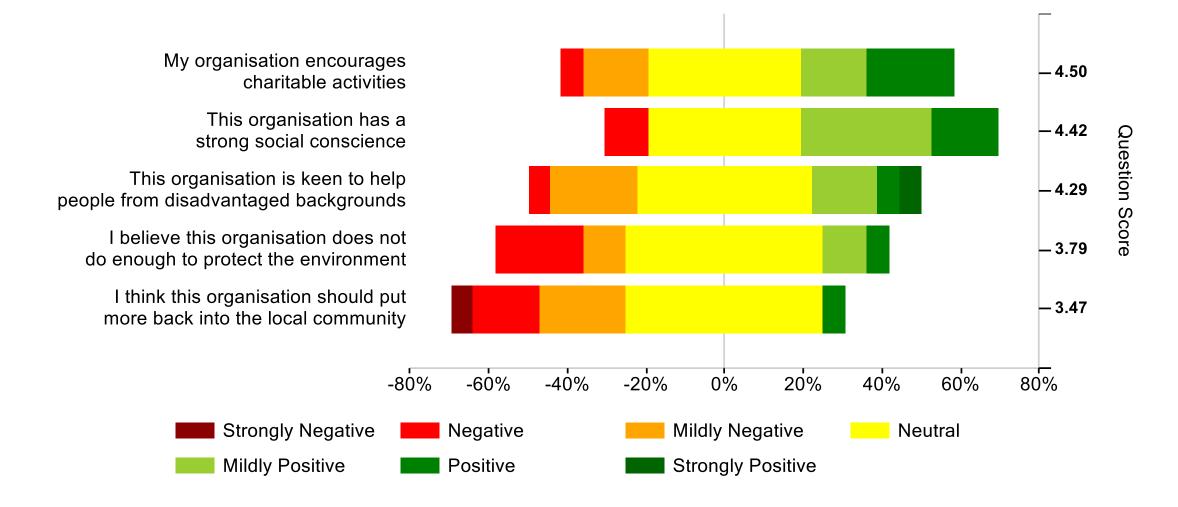

on a scale of 0-1000, although most companies fall between 475 and 900

OTW is Good

★ is Very Good

★★ is Outstanding

★★★ is World Class





#### **Introduction to heatmaps**

- The heatmaps show a breakdown of responses to statements in each factor
- Regardless of the wording of statements (positive or negative) 1 is always the lowest and 7 the highest
- Green portions of the heatmaps on the right-hand side are positive even if the statement is worded negatively
- The statements are shown in order of highest to lowest scores



#### Leadership





#### My Company





## My Manager (1 of 2)





### My Manager (2 of 2)





#### **Personal Growth**





## **My Team (1 of 2)**





## **My Team (2 of 2)**





## Wellbeing





#### **Fair Deal**





### **Giving Something Back**





### Feedback (1 of 2)





## Feedback (2 of 2)





### Bespoke (1 of 2)





### Bespoke (2 of 2)





#### Service