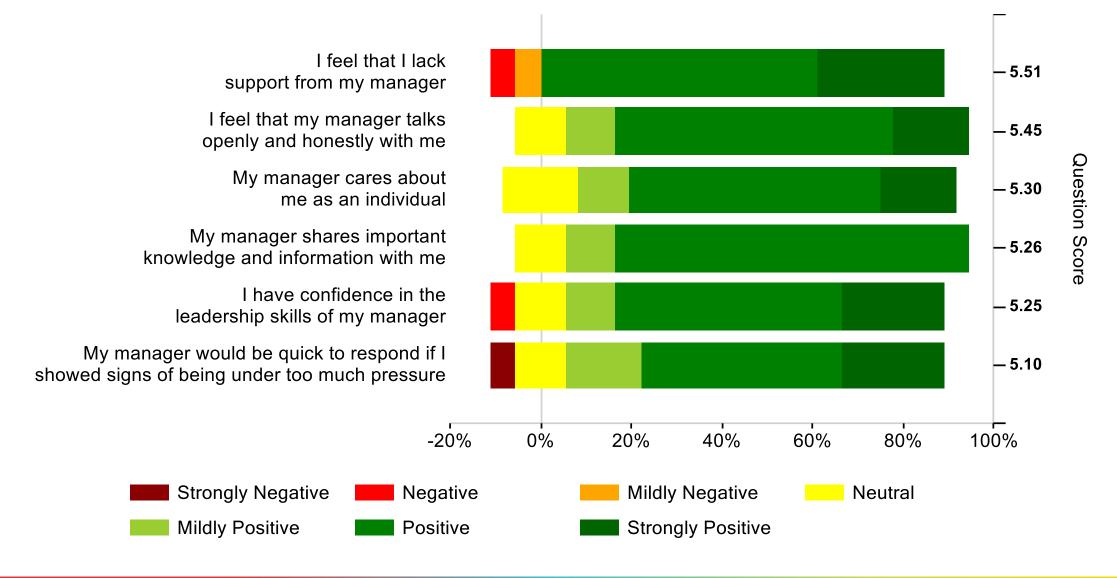

## My Manager (1 of 2)

#### **Introduction to heatmaps**

- The heatmaps show a breakdown of responses to statements in each factor
- Regardless of the wording of statements (positive or negative) 1 is always the lowest and 7 the highest
- Green portions of the heatmaps on the right-hand side are positive even if the statement is worded negatively
- The statements are shown in order of highest to lowest scores