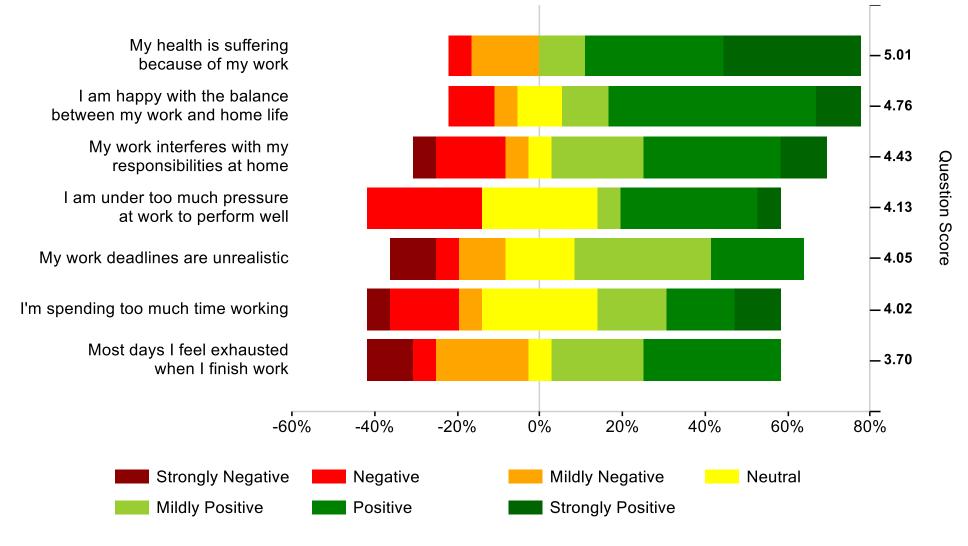

## Wellbeing

#### **Introduction to heatmaps**

- The heatmaps show a breakdown of responses to statements in each factor
- Regardless of the wording of statements (positive or negative) 1 is always the lowest and 7 the highest
- Green portions of the heatmaps on the right-hand side are positive even if the statement is worded negatively
- The statements are shown in order of highest to lowest scores