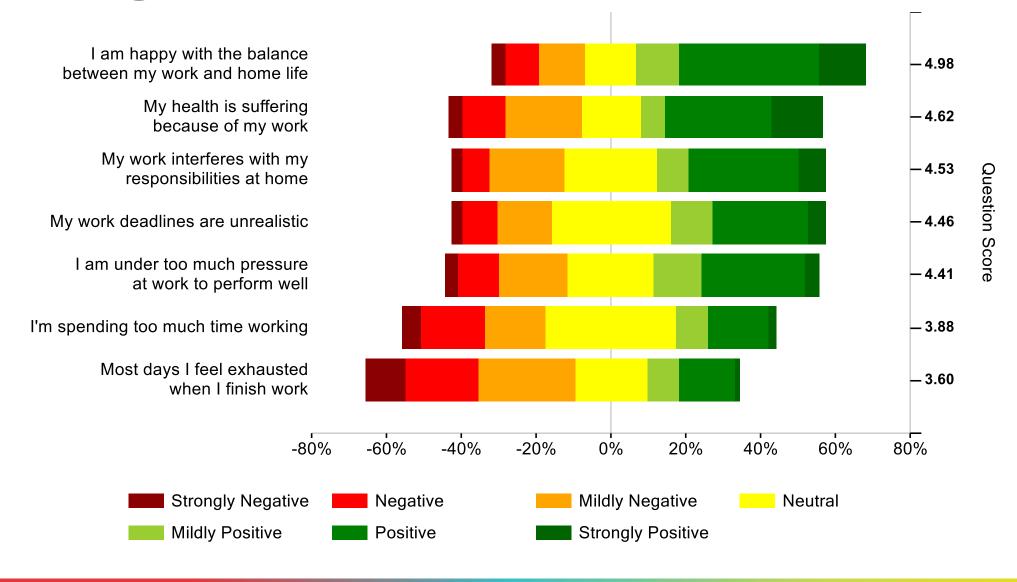

r
- Regardless of the wording of statements (positive or negative) 1 is always the lowest and 7 the highest
- Green portions of the heatmaps on the right-hand side are positive even if the statement is worded negatively
- The statements are shown in order of highest to lowest scores



#### Leadership





### My Company





## My Manager (1 of 2)





I feel that my manager talks openly and honestly with me

I feel that I lack support from my manager

My manager regularly expresses their appreciation when I do a good job

> I have confidence in the leadership skills of my manager

My manager shares important knowledge and information with me







-40%

## My Manager (2 of 2)





#### **Personal Growth**





## **My Team (1 of 2)**





## **My Team (2 of 2)**







### Wellbeing





#### **Fair Deal**





### **Giving Something Back**





I believe this organisation does not do enough to protect the environment

This organisation is keen to help people from disadvantaged backgrounds

This organisation has a strong social conscience

**Strongly Negative** 

Mildly Positive

I think this organisation should put more back into the local community



### Feedback (1 of 2)





## Feedback (2 of 2)





## Bespoke (1 of 2)





### Bespoke (2 of 2)



I feel that I can take action to reduce my carbon emissions at work

My department has a good balance of delivering business-as-usual activities and delivering change

> I have regular 1:1 meetings with my line manager (at least once a month)

> I do not feel that I have been included in change in my department

I feel I