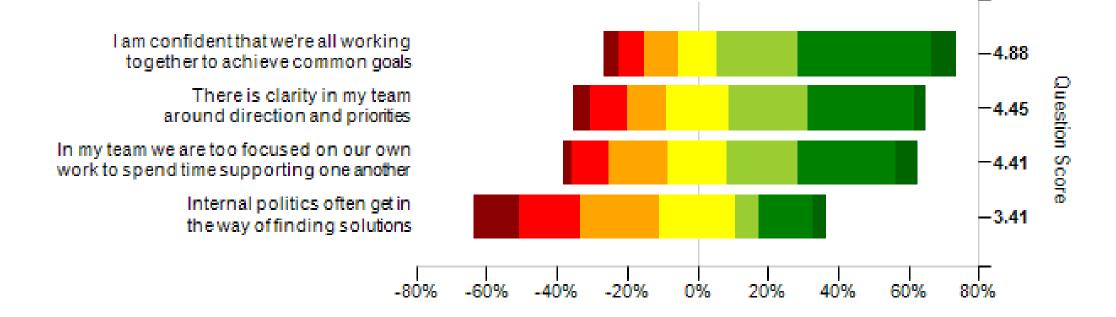

tements in each factor
- Regardless of the wording of statements (positive or negative) 1 is always the lowest and 7 the highest
- Green portions of the heatmaps on the right-hand side are positive even if the statement is worded negatively
- The statements are shown in order of highest to lowest scores



#### Leadership





### My Company





## My Manager (1 of 2)





I feel that my manager talks openly and honestly with me

I feel that I lack support from my manager

My manager regularly expresses their appreciation when I do a good job

> I have confidence in the leadership skills of my manager

My manager shares important knowledge and information with me







-40%

## My Manager (2 of 2)





#### **Personal Growth**





## **My Team (1 of 2)**





## **My Team (2 of 2)**







### Wellbeing





#### **Fair Deal**





### **Giving Something Back**





I believe this organisation does not do enough to protect the environment

This organisation is keen to help people from disadvantaged backgrounds

This organisation has a strong social conscience

**Strongly Negative** 

Mildly Positive

I think this organisation should put more back into the local community



### Feedback (1 of 2)





## Feedback (2 of 2)





## Bespoke (1 of 2)





### Bespoke (2 of 2)



I feel that I can take action to reduce my carbon emissions at work

My department has a good balance of delivering business-as-usual activities and delivering change

> I have regular 1:1 meetings with my line manager (at least once a month)

> I do not feel that I have been included in change in my