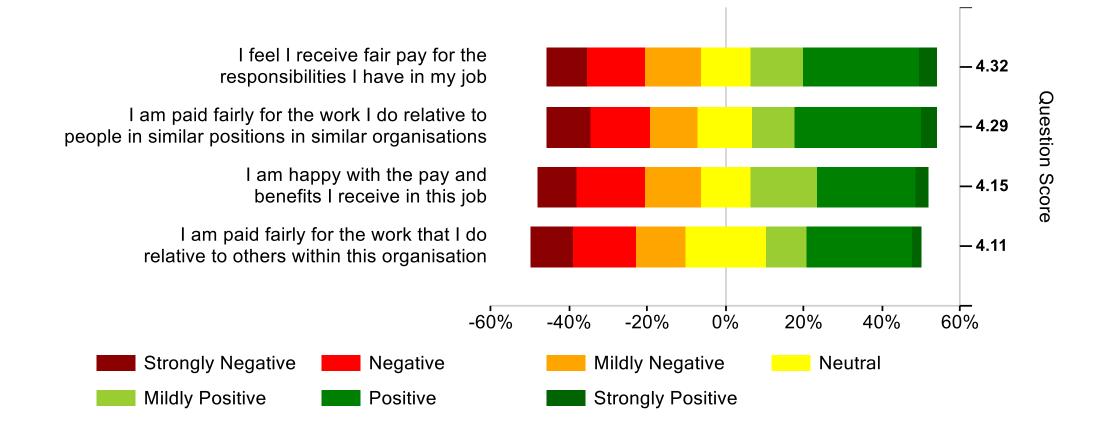

rding of statements (positive or negative) 1 is always the lowest and 7 the highest
- Green portions of the heatmaps on the right-hand side are positive even if the statement is worded negatively
- The statements are shown in order of highest to lowest scores



#### Leadership





### My Company





## My Manager (1 of 2)





I feel that my manager talks openly and honestly with me

I feel that I lack support from my manager

My manager regularly expresses their appreciation when I do a good job

> I have confidence in the leadership skills of my manager

My manager shares important knowledge and information with me







-40%

## My Manager (2 of 2)





#### **Personal Growth**





## **My Team (1 of 2)**





## **My Team (2 of 2)**







### Wellbeing





#### **Fair Deal**





### **Giving Something Back**





I believe this organisation does not do enough to protect the environment

This organisation is keen to help people from disadvantaged backgrounds

This organisation has a strong social conscience

**Strongly Negative** 

Mildly Positive

I think this organisation should put more back into the local community



### Feedback (1 of 2)





## Feedback (2 of 2)





## Bespoke (1 of 2)





### Bespoke (2 of 2)



I feel that I can take action to reduce my carbon emissions at work

My department has a good balance of delivering business-as-usual activities and delivering change

> I have regular 1:1 meetings with my line manager (at least once a month)

> I do not feel that I have been included in change in my department

I feel I have sufficient time to