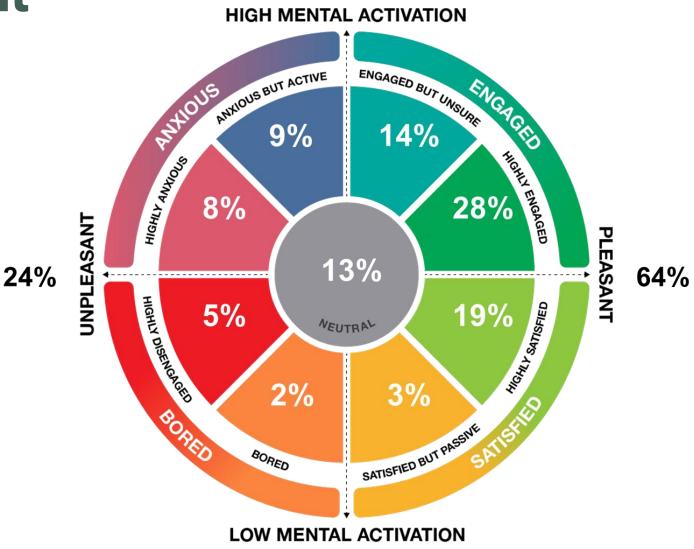

#### **Overview**

- The engagement chart is based on two additional questions from the survey
- The questions measured how stressed or calm and how bored or enthusiastic colleagues felt
- This chart is not based on the 8 factors of engagement scores

#### **Infrastructure and Environment**

- The engagement chart is based on two additional questions from the survey
- The questions measured how stressed or calm and how bored or enthusiastic colleagues felt
- 64% of respondents within I & E reported an overall pleasant experience in the workplace
- This chart is not based on the 8 factors of engagement scores