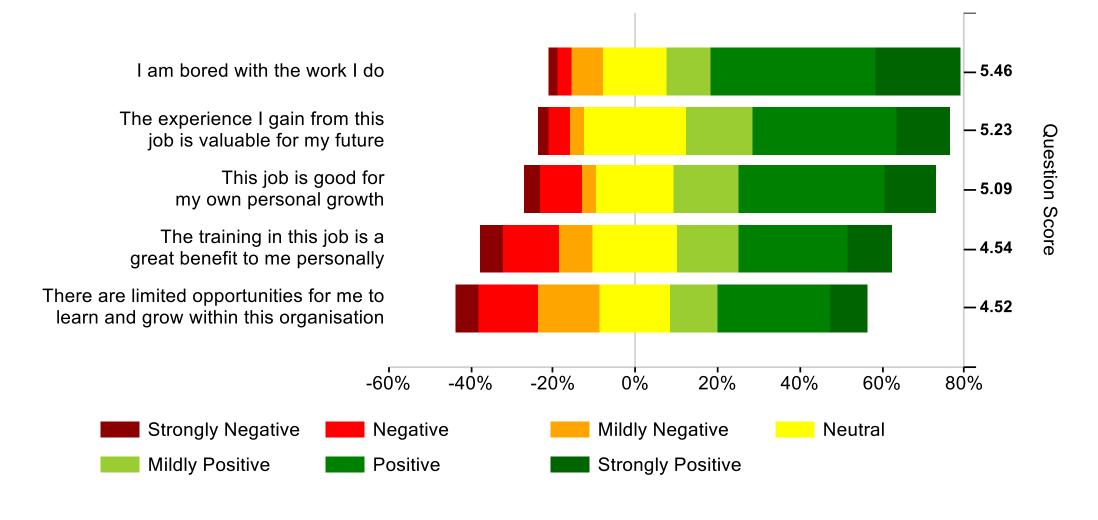

aps**

- The heatmaps show a breakdown of responses to statements in each factor
- Regardless of the wording of statements (positive or negative) 1 is always the lowest and 7 the highest
- Green portions of the heatmaps on the right-hand side are positive even if the statement is worded negatively
- The statements are shown in order of highest to lowest scores



#### Leadership





### My Company





## My Manager (1 of 2)





I feel that my manager talks openly and honestly with me

I feel that I lack support from my manager

My manager regularly expresses their appreciation when I do a good job

> I have confidence in the leadership skills of my manager

My manager shares important knowledge and information with me







-40%

## My Manager (2 of 2)





#### **Personal Growth**





## **My Team (1 of 2)**





## **My Team (2 of 2)**







### Wellbeing





#### **Fair Deal**





### **Giving Something Back**





I believe this organisation does not do enough to protect the environment

This organisation is keen to help people from disadvantaged backgrounds

This organisation has a strong social conscience

**Strongly Negative** 

Mildly Positive

I think this organisation should put more back into the local community



### Feedback (1 of 2)





## Feedback (2 of 2)





## Bespoke (1 of 2)





### Bespoke (2 of 2)



I feel that I can take action to reduce my carbon emissions at work

My department has a good balance of delivering business-as-usual activities and delivering change

> I have regular 1:1 meetings with my line manager (at least once a month)