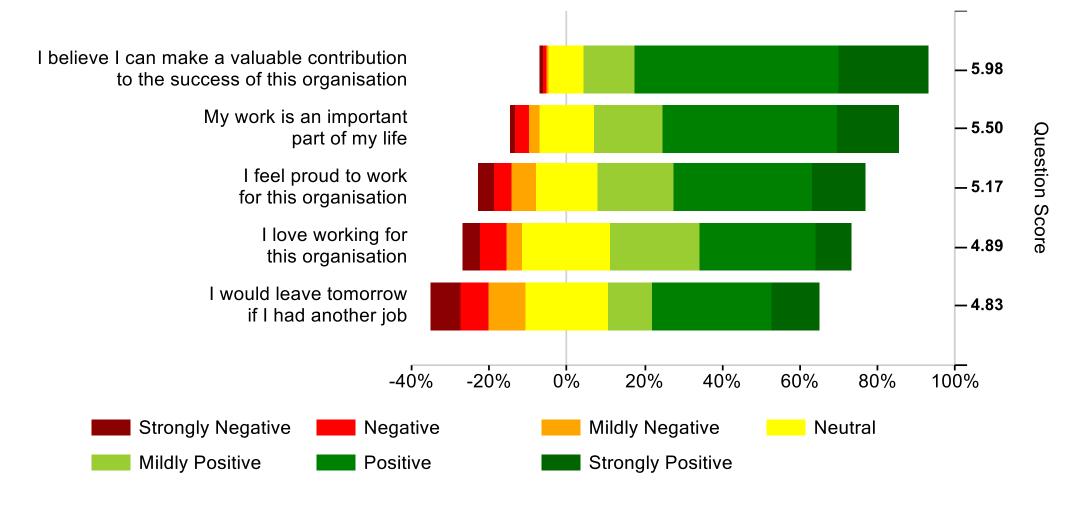

#### **Introduction to heatmaps**

- The heatmaps show a breakdown of responses to statements in each factor
- Regardless of the wording of statements (positive or negative) 1 is always the lowest and 7 the highest
- Green portions of the heatmaps on the right-hand side are positive even if the statement is worded negatively
- The statements are shown in order of highest to lowest scores

### My Company