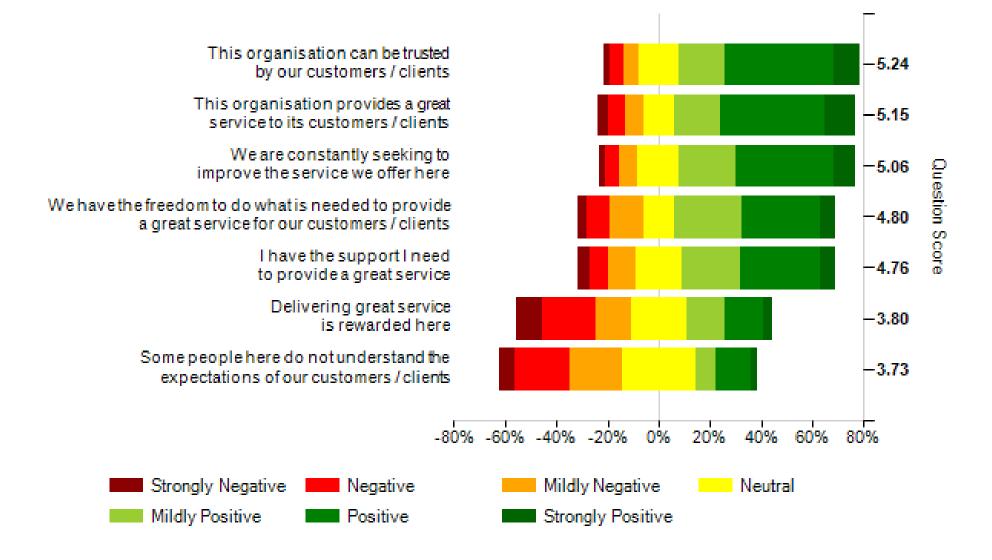

enough to protect the environment

This organisation is keen to help people from disadvantaged backgrounds

This organisation has a strong social conscience

**Strongly Negative** 

Mildly Positive

I think this organisation should put more back into the local community



### Feedback (1 of 2)





## Feedback (2 of 2)





## Bespoke (1 of 2)





### Bespoke (2 of 2)



I feel that I can take action to reduce my carbon emissions at work

My department has a good balance of delivering business-as-usual activities and delivering change

> I have regular 1:1 meetings with my line manager (at least once a month)

> I do not feel that I have been included in change in my department

I feel I have sufficient time to deliver changes that affect me and my work

-60%







#### **Service**