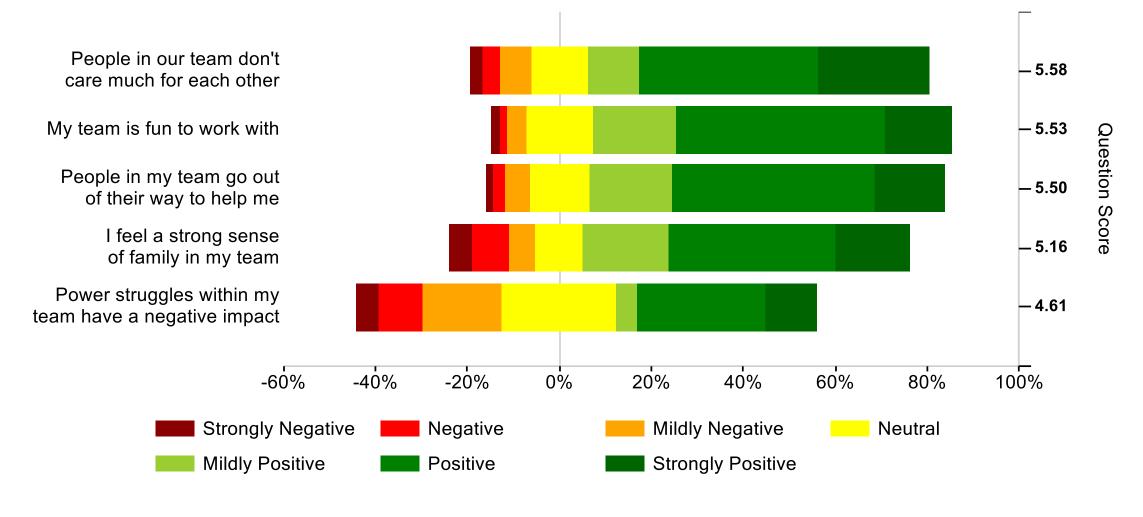

breakdown of responses to statements in each factor
- Regardless of the wording of statements (positive or negative) 1 is always the lowest and 7 the highest
- Green portions of the heatmaps on the right-hand side are positive even if the statement is worded negatively
- The statements are shown in order of highest to lowest scores



#### Leadership





### My Company





## My Manager (1 of 2)





I feel that my manager talks openly and honestly with me

I feel that I lack support from my manager

My manager regularly expresses their appreciation when I do a good job

> I have confidence in the leadership skills of my manager

My manager shares important knowledge and information with me







-40%

## My Manager (2 of 2)





#### **Personal Growth**





## **My Team (1 of 2)**





## **My Team (2 of 2)**







### Wellbeing





#### **Fair Deal**





### **Giving Something Back**





I believe this organisation does not do enough to protect the environment

This organisation is keen to help people from disadvantaged backgrounds

This organisation has a strong social conscience

**Strongly Negative** 

Mildly Positive

I think this organisation should put more back into the local community



### Feedback (1 of 2)





## Feedback (2 of 2)





## Bespoke (1 of 2)





### Bespoke (2 of 2)



I feel that I can take action to reduce my carbon emissions at work

My department has a good balance of delivering business-as-usual activities and delivering change

> I have regular 1:1 meetings with my line manager (at least once a month)

> I do not feel that I have b