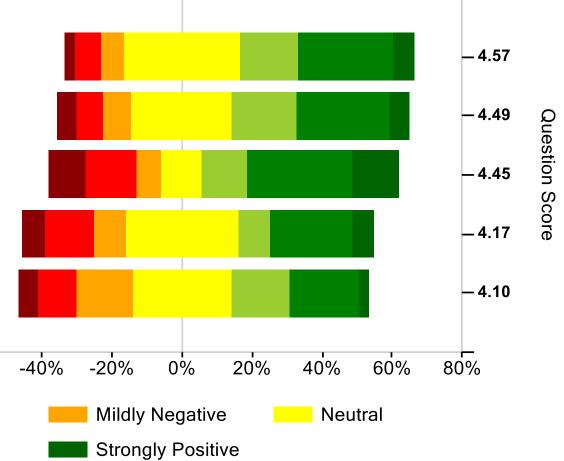

### Bespoke (2 of 2)

I feel that I can take action to reduce my carbon emissions at work

My department has a good balance of delivering business-as-usual activities and delivering change

> I have regular 1:1 meetings with my line manager (at least once a month)

> I do not feel that I have been included in change in my department

I feel I have sufficient time to deliver changes that affect me and my work

-60%