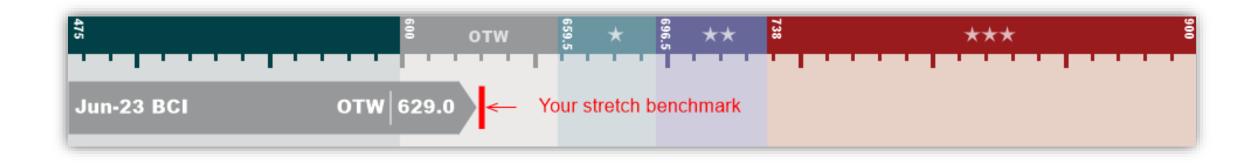

#### **BCI Score**

#### **Infrastructure and Environment**

- The BCI score is a recognised standard for employee engagement calculated by combining the responses to the core statements in the survey, relating to the 8 Factors of Engagement
- The score is on a scale of 0-1000, although most companies fall between 475 and 900

OTW is Good

★ is Very Good

★★ is Outstanding

★★★ is World Class