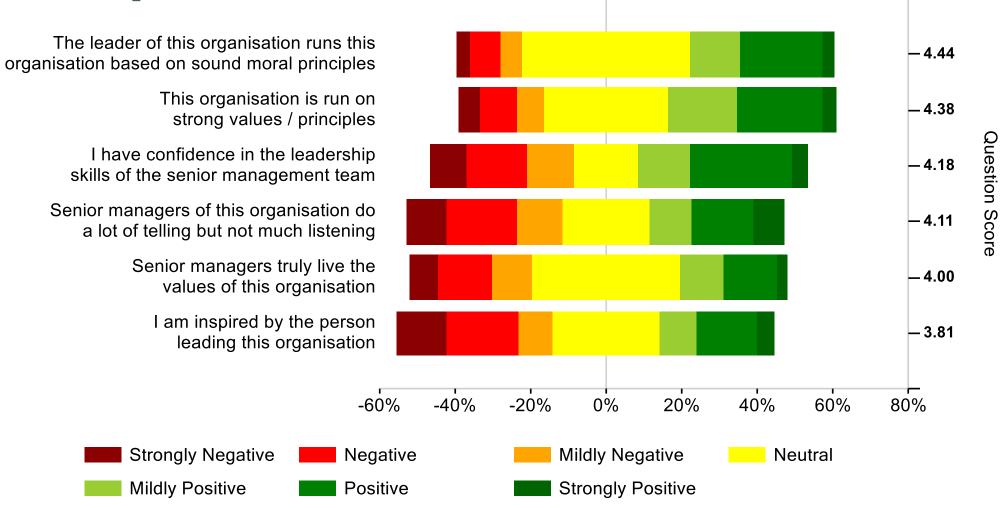

#### **Introduction to heatmaps**

- The heatmaps show a breakdown of responses to statements in each factor
- Regardless of the wording of statements (positive or negative) 1 is always the lowest and 7 the highest
- Green portions of the heatmaps on the right-hand side are positive even if the statement is worded negatively
- The statements are shown in order of highest to lowest scores

#### Leadership