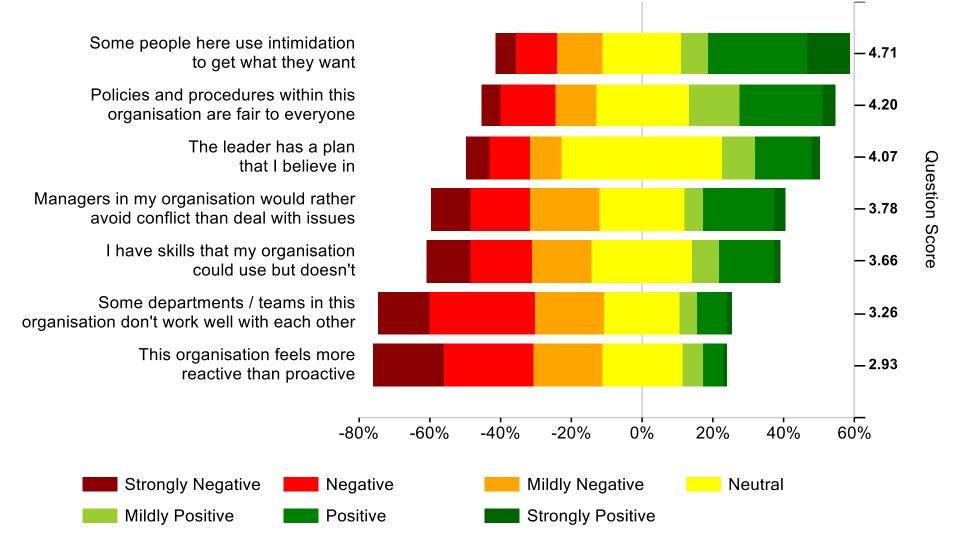

I lack support from my manager

My manager regularly expresses their appreciation when I do a good job

> I have confidence in the leadership skills of my manager

My manager shares important knowledge and information with me







-40%

## My Manager (2 of 2)





#### **Personal Growth**





## **My Team (1 of 2)**





## **My Team (2 of 2)**







### Wellbeing





#### **Fair Deal**





### **Giving Something Back**





I believe this organisation does not do enough to protect the environment

This organisation is keen to help people from disadvantaged backgrounds

This organisation has a strong social conscience

**Strongly Negative** 

Mildly Positive

I think this organisation should put more back into the local community



### Feedback (1 of 2)





## Feedback (2 of 2)





## Bespoke (1 of 2)





### Bespoke (2 of 2)



I feel that I can take action to reduce my carbon emissions at work

My department has a good balance of delivering business-as-usual activities and delivering change

> I have regular 1:1 meetings with my line manager (at least once a month)

> I do not feel that I have been included in change in my department

I feel I have sufficient time to deliver changes that affect me and my work

-60%







#### **Service**