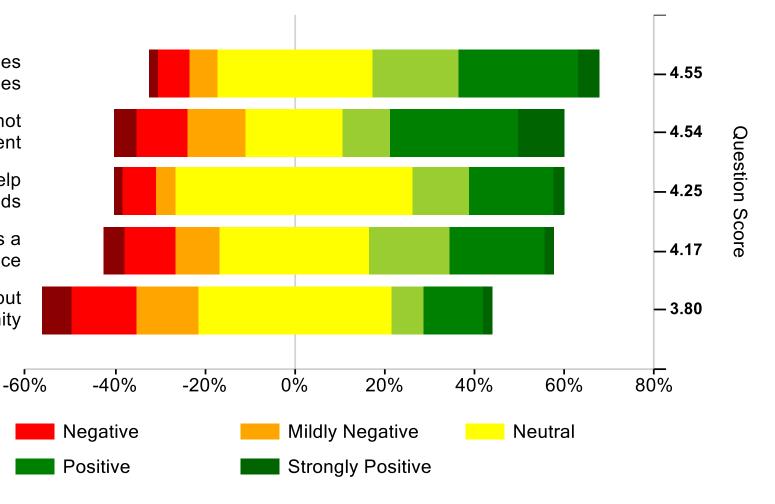

### **Giving Something Back**

I believe this organisation does not do enough to protect the environment

This organisation is keen to help people from disadvantaged backgrounds

This organisation has a strong social conscience

**Strongly Negative** 

Mildly Positive

I think this organisation should put more back into the local community