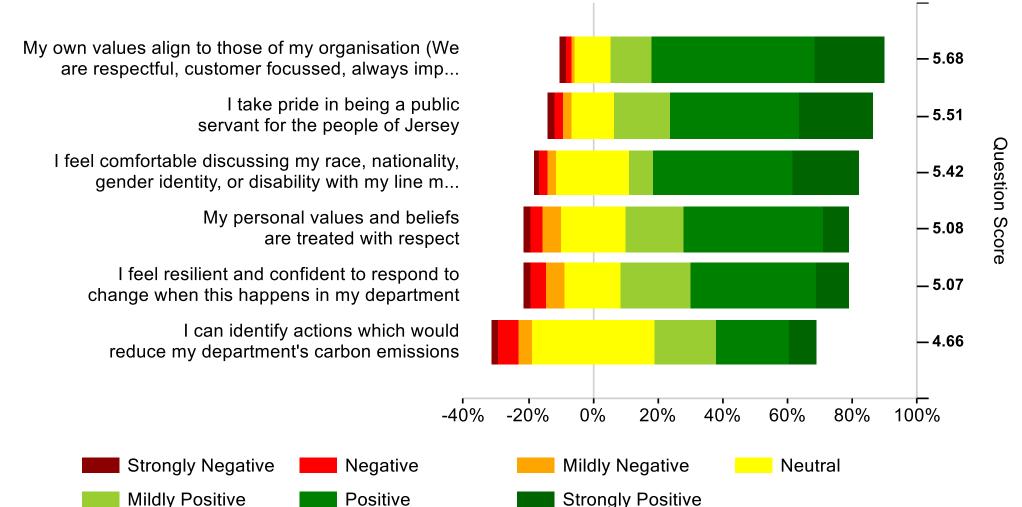

nager

My manager regularly expresses their appreciation when I do a good job

> I have confidence in the leadership skills of my manager

My manager shares important knowledge and information with me







-40%

## My Manager (2 of 2)





#### **Personal Growth**





## **My Team (1 of 2)**





## **My Team (2 of 2)**







### Wellbeing





#### **Fair Deal**





### **Giving Something Back**





I believe this organisation does not do enough to protect the environment

This organisation is keen to help people from disadvantaged backgrounds

This organisation has a strong social conscience

**Strongly Negative** 

Mildly Positive

I think this organisation should put more back into the local community



### Feedback (1 of 2)





## Feedback (2 of 2)





## Bespoke (1 of 2)





### Bespoke (2 of 2)



I feel that I can take action to reduce my carbon emissions at work

My department has a good balance of delivering business-as-usual activities and delivering change

> I have regular 1:1 meetings with my line manager (at least once a month)

> I do not feel that I have been included in change in my department

I feel I have sufficient time to deliver changes that affect me and my work

-60%







#### **Service**