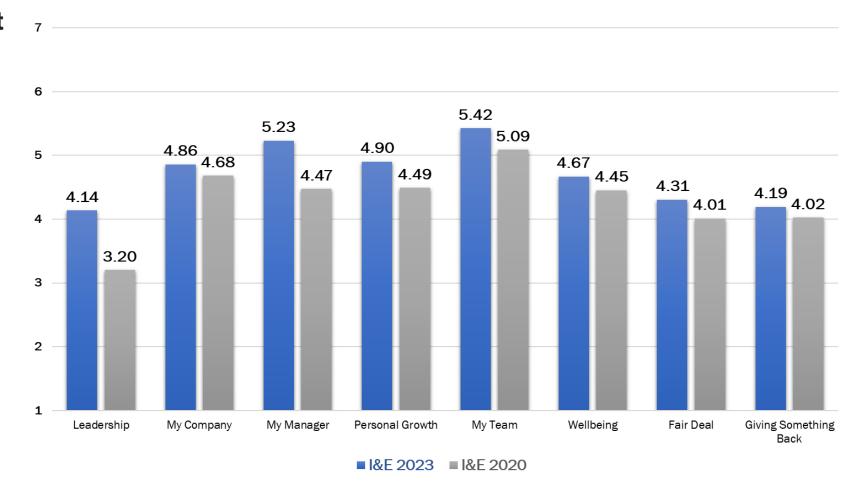

#### **8 Factors of Engagement**

#### **Infrastructure and Environment**

- The 8 factor scores are based on the core 24 statements in the survey
- Each factor is scored on a scale of 1 to 7
- The chart shows 2023
   scores compared against
   readjusted 2020 scores in
   order to allow like for like
   comparison based on the
   departmental headcount