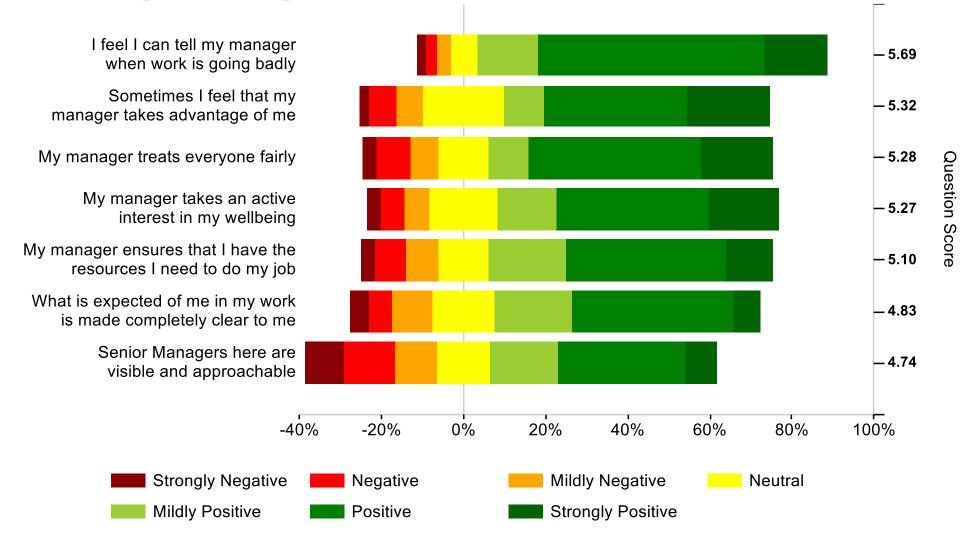

stly with me

I feel that I lack support from my manager

My manager regularly expresses their appreciation when I do a good job

> I have confidence in the leadership skills of my manager

My manager shares important knowledge and information with me







-40%

## My Manager (2 of 2)





#### **Personal Growth**





## **My Team (1 of 2)**





## **My Team (2 of 2)**







### Wellbeing





#### **Fair Deal**





### **Giving Something Back**





I believe this organisation does not do enough to protect the environment

This organisation is keen to help people from disadvantaged backgrounds

This organisation has a strong social conscience

**Strongly Negative** 

Mildly Positive

I think this organisation should put more back into the local community



### Feedback (1 of 2)





## Feedback (2 of 2)





## Bespoke (1 of 2)





### Bespoke (2 of 2)



I feel that I can take action to reduce my carbon emissions at work

My department has a good balance of delivering business-as-usual activities and delivering change

> I have regular 1:1 meetings with my line manager (at least once a month)

> I do not feel that I have been included in change in my department

I feel I have sufficient time to deliver changes that affect me and my work

-60%







#### **Service**