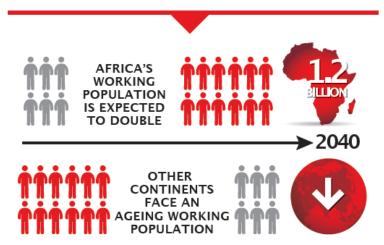

### Africa's economy has the potential to grow by 5% per annum

Demographic trends should boost Africa's productive capacity over the next 30 years