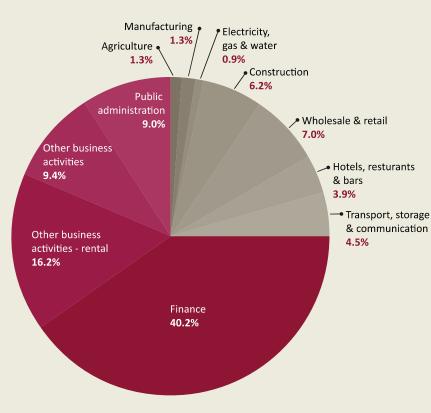

Senator Philip Ozouf Assistant Chief Minister States of Jersey





# **About Jersey**





# **Government of Jersey**

British Crown Dependency Robust economy and stable secure society

Self-Governing

Independent Fiscal, Legal and Judicial system



# Jersey's Economy







## **Evolved economy**

- Agriculture
- Tourism
- World famous Jersey Cows and Jersey Royals



## **Fiscal stability**



# Jersey Finance



IFC OF THE YEAR Wealth Briefing Awards 2013

BEST IN CLASS FOR FUND SERVICES

International Fund & Product Awards 2013

HIGHLY COMMENDED IFC International Fund & Product Awards 2013

IFC OF THE YEAR Citywealth International Financial Centre Awards 2013 and 2014

BEST INTERNATIONAL FINANCE CENTRE Wealthbriefing - European Awards 2014

BEST INTERNATIONAL FINANCE CENTRE Professional Adviser - International Fund & Product Awards 2014

INTERNATIONAL FINANCE CENTRE OF THE YEAR STEP Awards 2009/2010

#### OUTSTANDING INTERNATIONAL WEALTH FINANCIAL CENTRE

Private Banker International Awards 2012

BEST OFFSHORE CENTRE

Global Investor/ISF Awards 2012