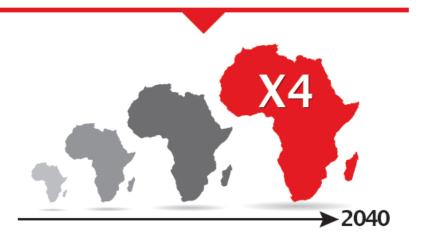

### Africa's economy has the potential to grow by 5% per annum

Demographic trends should boost Africa's productive capacity over the next 30 years