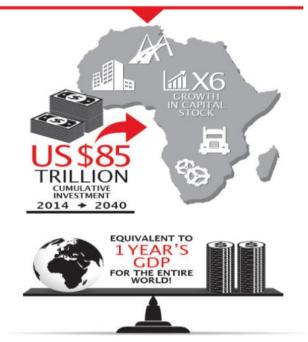

#### Africa needs investment to realise its full potential

### Africa's economy has the potential to grow by 5% per annum

Demographic trends should boost Africa's productive capacity over the next 30 years