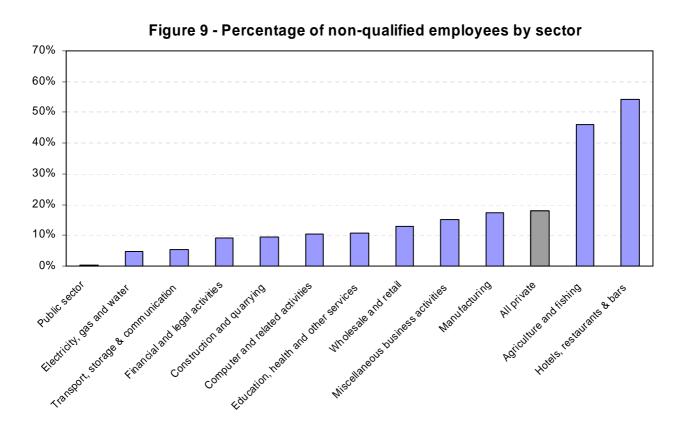

Figure 8 - Private sector j-category employees

Within the private sector in June 2007, the highest proportions of non-qualified employees (excluding j-category) were in Hotel, restaurants & bars (56%) and Agriculture & fishing (46%); whilst the utilities sector (Electricity, gas & water) had the lowest at less than 5% (see Figure 9). About 9% of employees in the Finance sector were non-locally qualified, as were slightly less than 10% in Construction.