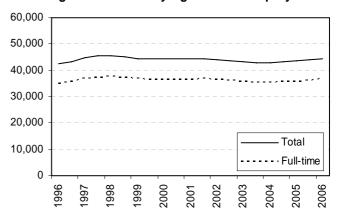

On a shorter time-frame, between December 2006 and June 2007 full-time employment increased by almost 3,000 and part-time employment increased by almost 400. These shorter-term changes are heavily influenced by seasonal factors, as can be seen from Figure 5a. The underlying trend, excluding seasonal and other short-term variations, is shown by Figure 5b (see Note 3); twelve-month percentage changes are shown in Figure 6.

Figure 5a - Employment in Jersey Undertakings

Figure 5b - Underlying trend in employment

Figure 6 - Twelve month percentage changes in private sector employment