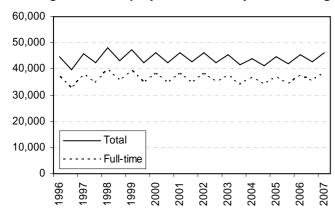

Figure 1 shows the trend in total and private sector employment since 1996 (see Note 3). The figure indicates that total and private sector employment in Jersey was substantially constant between 1999 and December 2002, decreased during 2003 and 2004, and has seen an ongoing increase since 2005.

Figure 1 - Total and Private sector Headcount