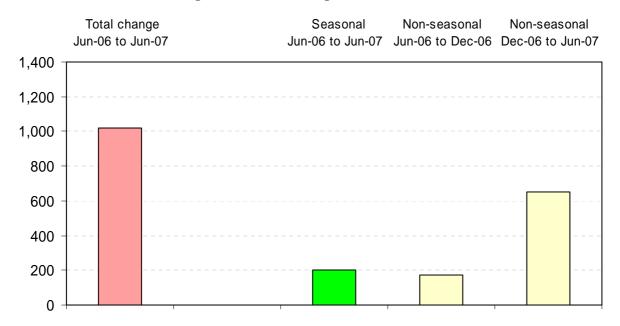

The latest net increase of 1,020 on an annual basis consisted of (see Figure 3):

- an increase of 170 in the predominantly non-seasonal sectors between June 2006 and December 2006;
- an increase of 650 jobs in the predominantly non-seasonal sectors in the period December 2006 to June 2007;
- an increase of 200 in seasonal industries compared to the previous June.

Figure 3 - Net changes Jun-06 to Jun-07

The dominant feature of Figure 3 is the net increase in employment of 650 in the non-seasonal sectors during the first six months of 2007. This six-month increase was driven by increases in Finance (up 290) and private sector Education and other services (up 270).

The net increase of around 200 in the last six months of 2006 for the non-seasonal sectors was largely due to increases of 190 in the Finance sector and of 250 in the fulfilment area of Wholesale & retail. A net decline for the remainder of this category is indicative of residual seasonal influences within some sectors, e.g. car hire in Miscellaneous business activities and sporting and entertainment activities in Education, health and other services.