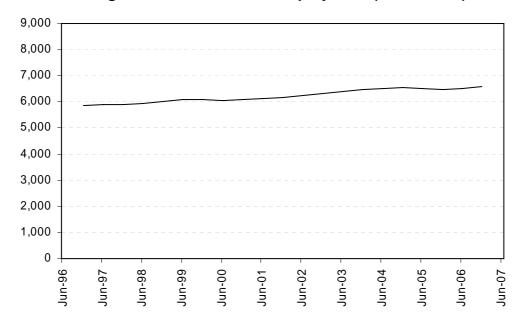

## **Overview: Public sector**

Total headcount in the public sector stood at 6,730 in June 2007, an increase of 190 compared with the same period in 2006. As detailed in the complementary Manpower Report on public sector employment, more than 90% of this net increase was due to approved growth in the Health and Social Services and Home Affairs departments.

As Table 1 and Figure 7 show, public sector headcount increased by about 12% between 1996 and 2004, was then substantially flat for two years, before increasing most recently.

Figure 7 - Public Sector employment (Headcount)