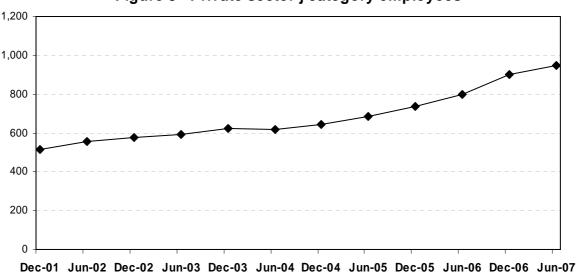

Figure 1 shows the trend in total and private sector employment since 1996 (see Note 3). The figure indicates that total and private sector employment in Jersey was substantially constant between 1999 and December 2002, decreased during 2003 and 2004, and has seen an ongoing increase since 2005.

Figure 1 - Total and Private sector Headcount