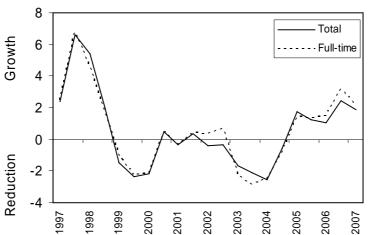

On a shorter time-frame, between December 2006 and June 2007 full-time employment increased by almost 3,000 and part-time employment increased by almost 400. These shorter-term changes are heavily influenced by seasonal factors, as can be seen from Figure 5a. The underlying trend, excluding seasonal and other short-term variations, is shown by Figure 5b (see Note 3); twelve-month percentage changes are shown in Figure 6.

Figure 5a - Employment in Jersey Undertakings

Figure 5b - Underlying trend in employment

Figure 6 - Twelve month percentage changes in private sector employment