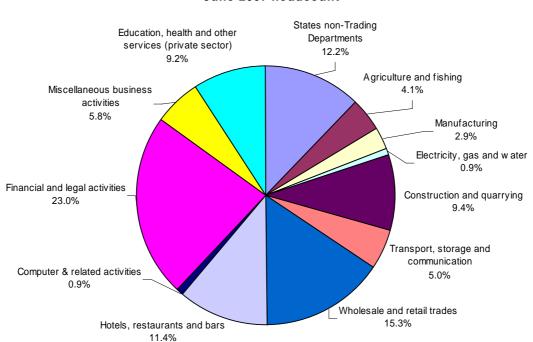

#### **Sectoral Breakdown**

Figure 2 shows the sectoral breakdown of employment at June 2007:

Figure 2 - Jersey employment
June 2007 headcount

- almost a quarter (23%) of the total were engaged in the Finance sector (12,660)
- nearly a sixth (15%) were in Wholesale and retail trades (8,440);
- the public sector (excluding Trading Committees) accounted for almost one in eight (12%) of Jersey's labour force.