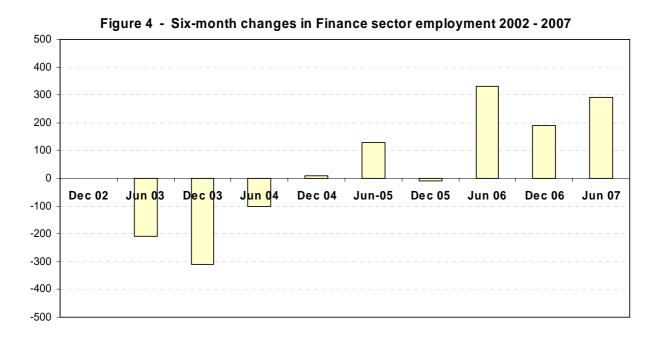

The Manufacturing and Construction sectors both recorded small net decreases on an annual basis. However, Construction saw an increase in employment of 110 in the first six months of 2007.

During the first six months of 2007, the Financial services sector showed an increase of 290 employees (Table 2) which follows an increase of 190 during the last six months of 2006 (see Figure 4). The most recent rise was driven by increased employment in the trust and company administration sub-sector<sup>5</sup>. In June 2007, total employment in Financial services stood at 12,660, the highest figure recorded for this sector by the Manpower Survey.