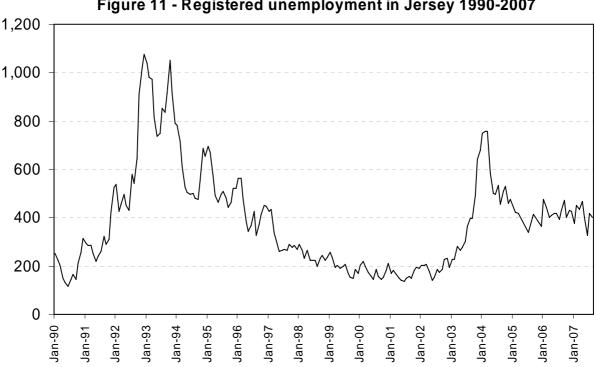

The number of people registered with the Social Security Department as unemployed in Jersey is presented in Figure 11. This figure shows that registered unemployment in Jersey increased during the economic slowdown of the early 1990s before declining over the subsequent years to 1999; registered unemployment was then fairly constant for three years before rising in early 2004 and then falling again. The level has been substantially stable, at around 400, since early 2005.

Figure 11 - Registered unemployment in Jersey 1990-2007