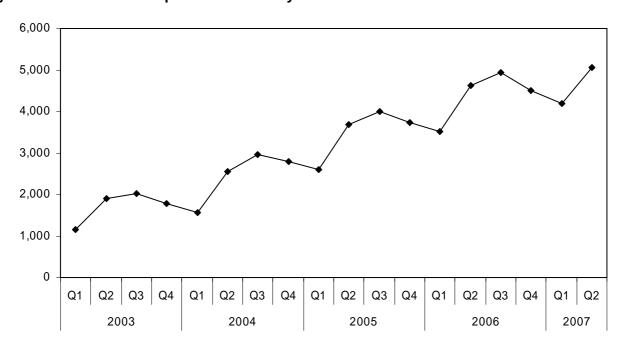

During Q2 2007 a total of 5,050 unique contributions (9% of the total) were received from or on behalf of nationals from A8 countries, about 94% of whom were Polish. However, for reasons given above, the actual number of A8 people in work, many in seasonal jobs, will be slightly lower. The ongoing increase in the number of contributions for A8 nationals over the past four years is shown in Figure 10.

Figure 10 - Number of unique Social Security contributions from A8 nationals 2003-2007.