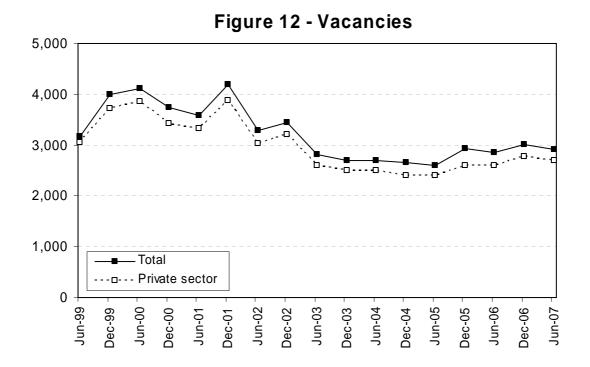

# **Vacancies**

The total number of vacancies (full- and part-time) in June 2007 (2,910) was the highest June figure reported for five years (Figure 12). Acknowledging that there may be some inconsistency in the reporting of vacancies by undertakings in the private sector, and also the possible effect of changes in wording on the Manpower Survey form itself, Figure 12 nevertheless indicates that the overall level of vacancies has increased during the past eighteen months but remains below that of the period 1999-2002.