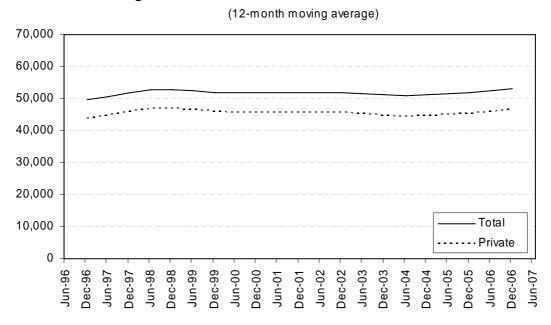

Numbers are rounded independently to the nearest 10.

<sup>&</sup>lt;sup>4</sup> Some of the headcount figures shown in Table 1 have been revised from those previously published (see Note 6).

The total number of people in employment rose rapidly from 51,760 at June 1996 to a peak of more than 55,000 at June 1998 (table 1). Total employment in June 2007 represents the highest June figure for nine years and follows December 2006 which saw the highest December figure for at least ten years.

Figure 1 shows the trend in total and private sector employment since 1996 (see Note 3). The figure indicates that total and private sector employment in Jersey was substantially constant between 1999 and December 2002, decreased during 2003 and 2004, and has seen an ongoing increase since 2005.

Figure 1 - Total and Private sector Headcount