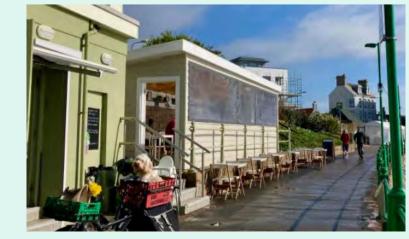

Additional spill out space to remove shared promenade space.

Lawn spaces for events and socialising.

and dining.

Naturalistic planting provides nooks for seating

Sculptural play features.