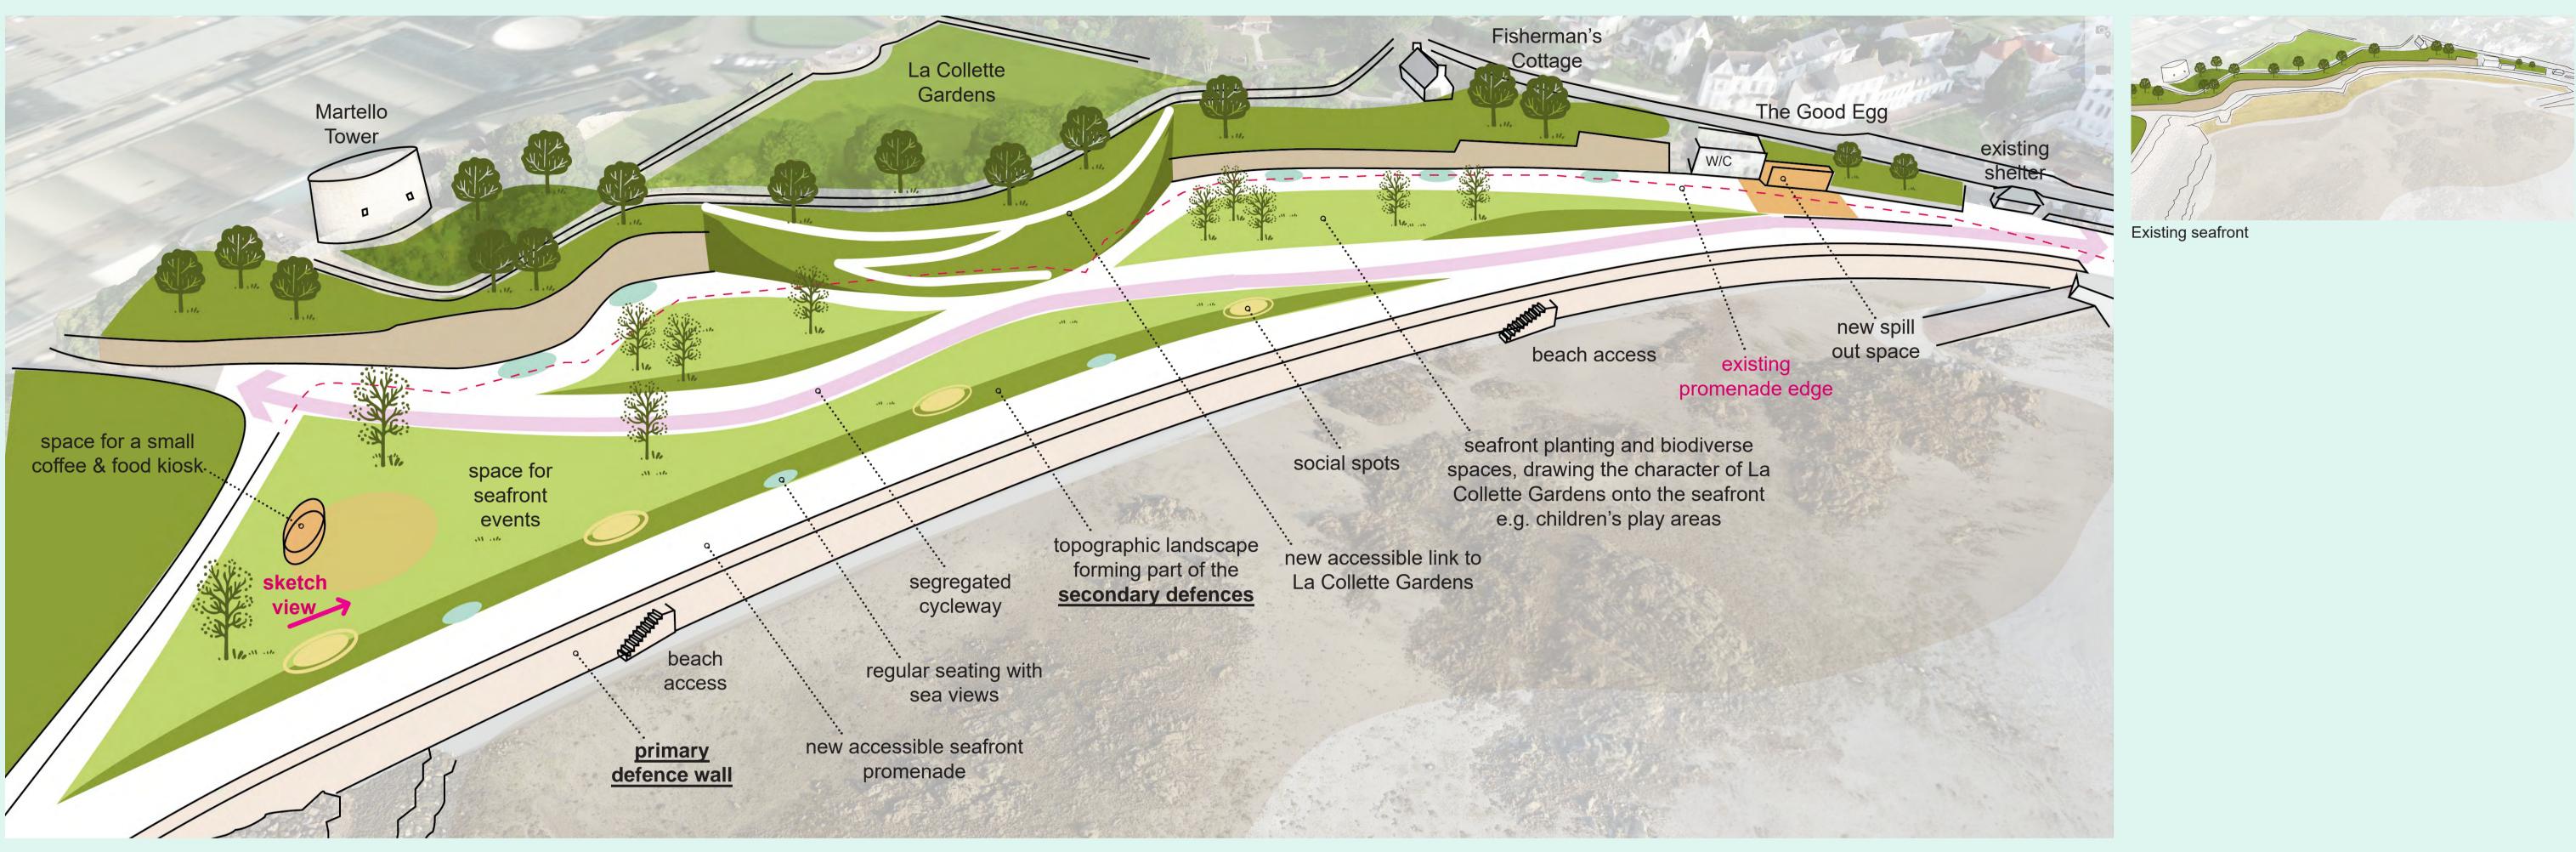

## Havre des Pas: Coastal Flood Alleviation La Collette Coastal Gardens

An extended seafront that links La Collette gardens and provides new public amenity and recreation space

Existing view looking north across the seafront

Continuous promenade wrapping around La Collette headland.

Local businesses creating vibrant destinations.

Coastal planting creates intimate social spaces.

Artists impression looking northwards across the extended La Collette Gardens

Additional spill out space to remove shared promenade space.

Lawn spaces for events and socialising.

and dining.

Naturalistic planting provides nooks for seating

Sculptural play features.