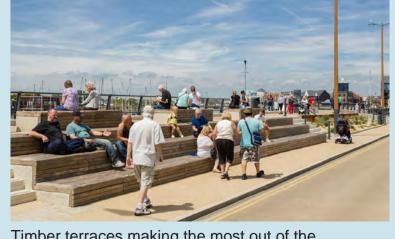

Active travel route along the promenade (St Aubin, Jersey).

Existing view looking east along the seafront

Spill out seating.

Brelade's Bay, Jersey).

Timber terraces making the most out of the level change.