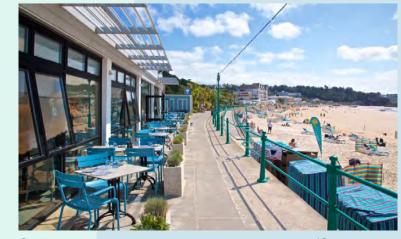

Active travel route along the promenade (St Aubin, Jersey).

Existing view looking east along the seafront

Spill out seating.

Brelade's Bay, Jersey).

Timber terraces making the most out of the level change.