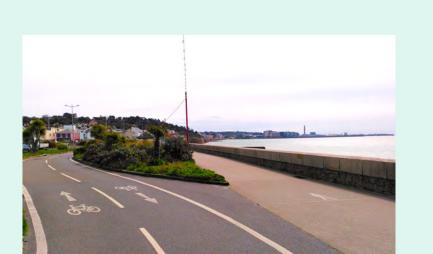

Active travel route along the promenade (St Aubin, Jersey).

Existing view looking east along the seafront

Spill out seating.

Brelade's Bay, Jersey).

Timber terraces making the most out of the level change.