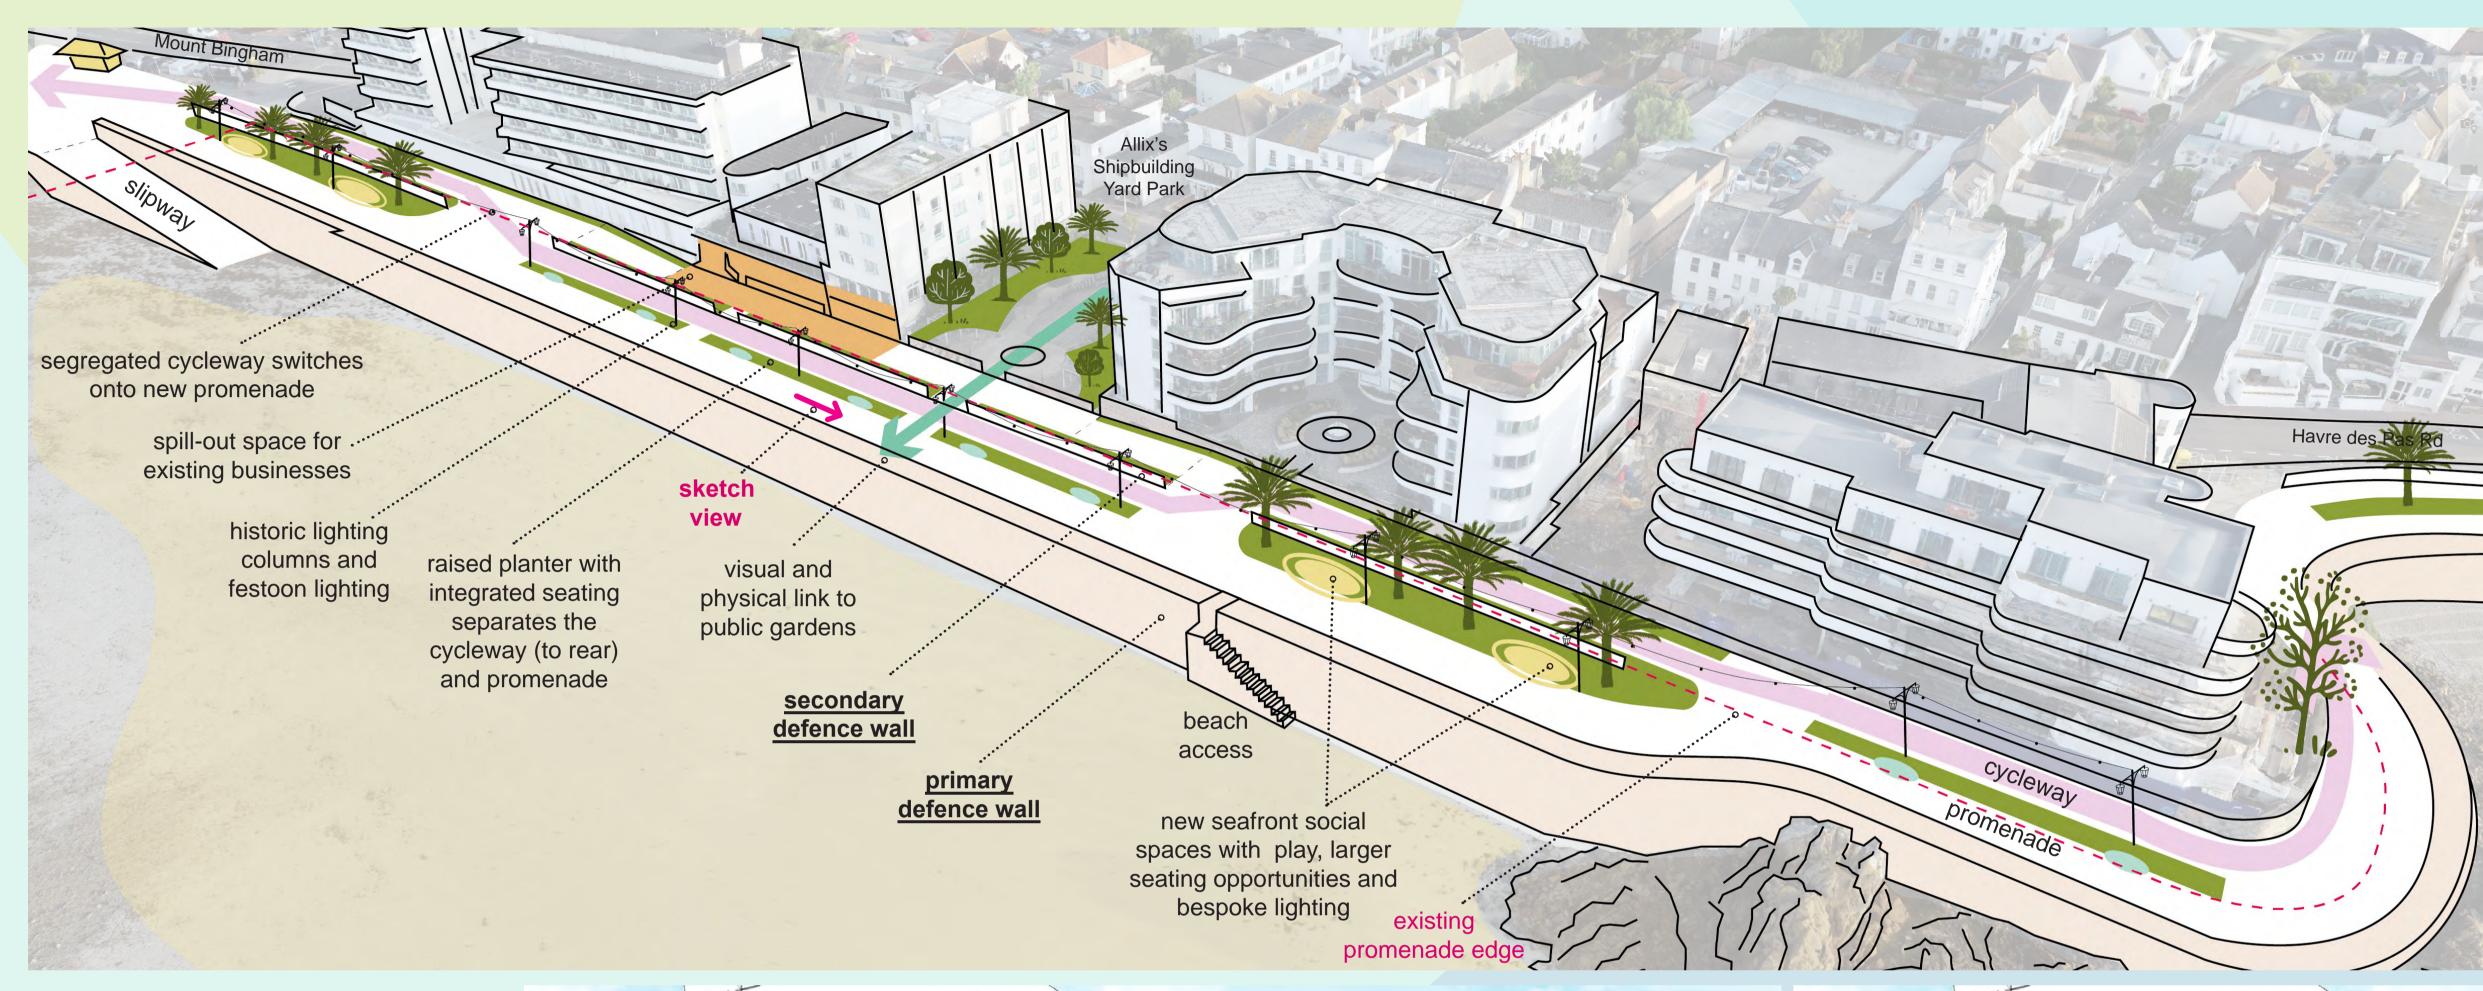

## Havre des Pas Promenade West

Existing seafront

The western end of the promenade will be transformed with new informal play, coastal planting and trees, and continuous cycling

Artists impression looking east along the new promenade