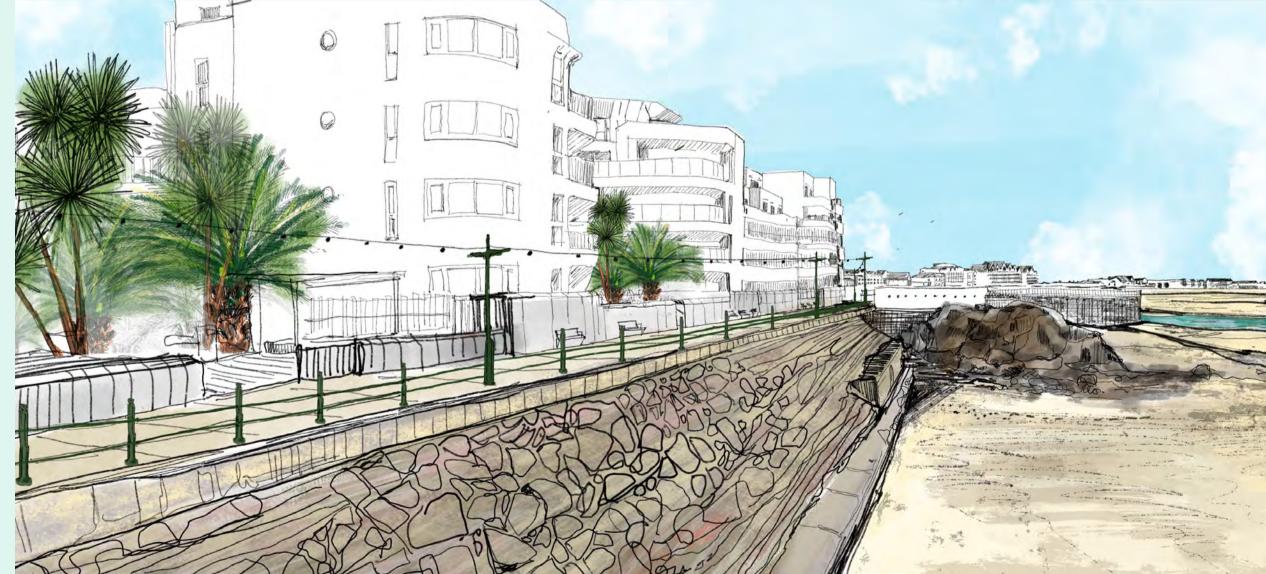

## Havre des Pas Promenade West

Existing seafront

The western end of the promenade will be transformed with new informal play, coastal planting and trees, and continuous cycling

Artists impression looking east along the new promenade