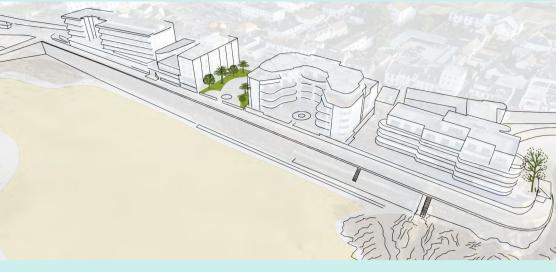

## Havre des Pas Promenade West

Existing seafront

The western end of the promenade will be transformed with new informal play, coastal planting and trees, and continuous cycling

Artists impression looking east along the new promenade