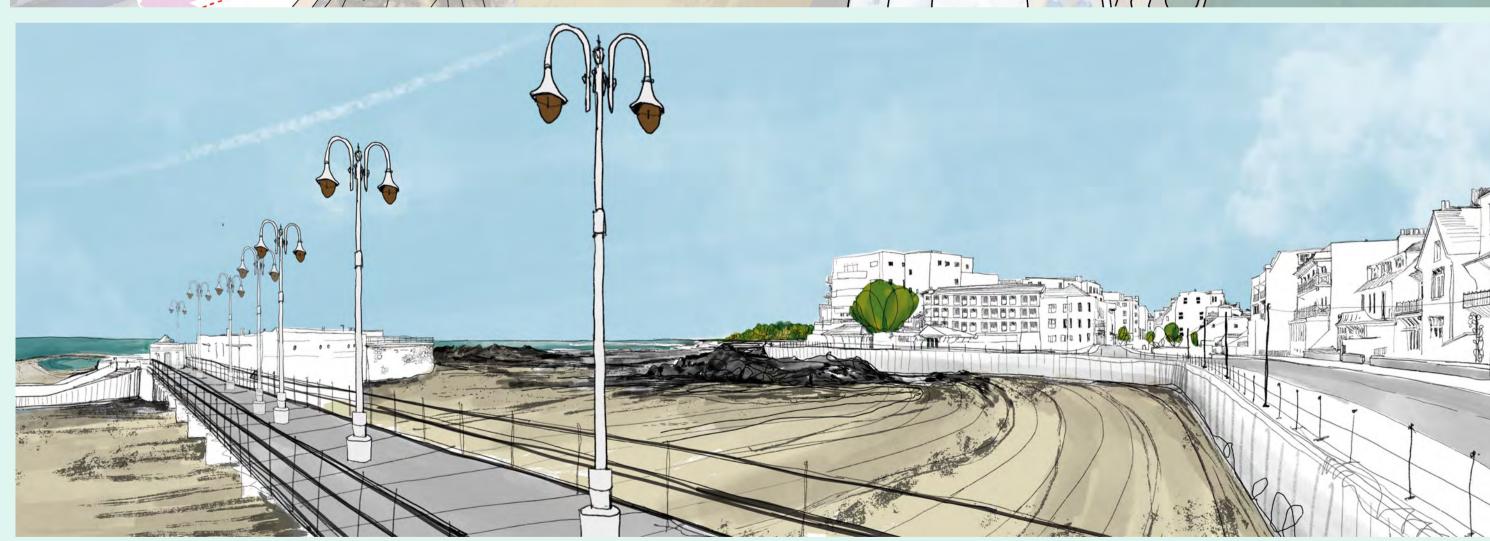

## Havre des Pas Promenade East

Existing seafront

The heart of Havre des Pas, the promenade will invite you to explore its rich Victorian heritage and celebrate its amenities

Sketch View

Existing view looking west along the seafront

Seafront planting and boulders set along the promenade alongside the segregated cycleway and promenade

Supporting and celebrating the Lido.

Artists impression looking west along the new promenade

Local natural stone cladding used to walling.