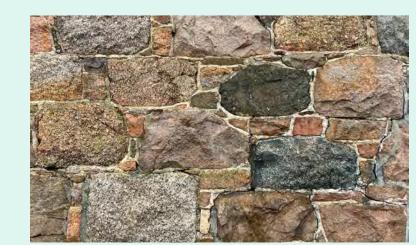

Seafront planting and boulders set along the promenade alongside the segregated cycleway and promenade

Supporting and celebrating the Lido.

Artists impression looking west along the new promenade

Local natural stone cladding used to walling.