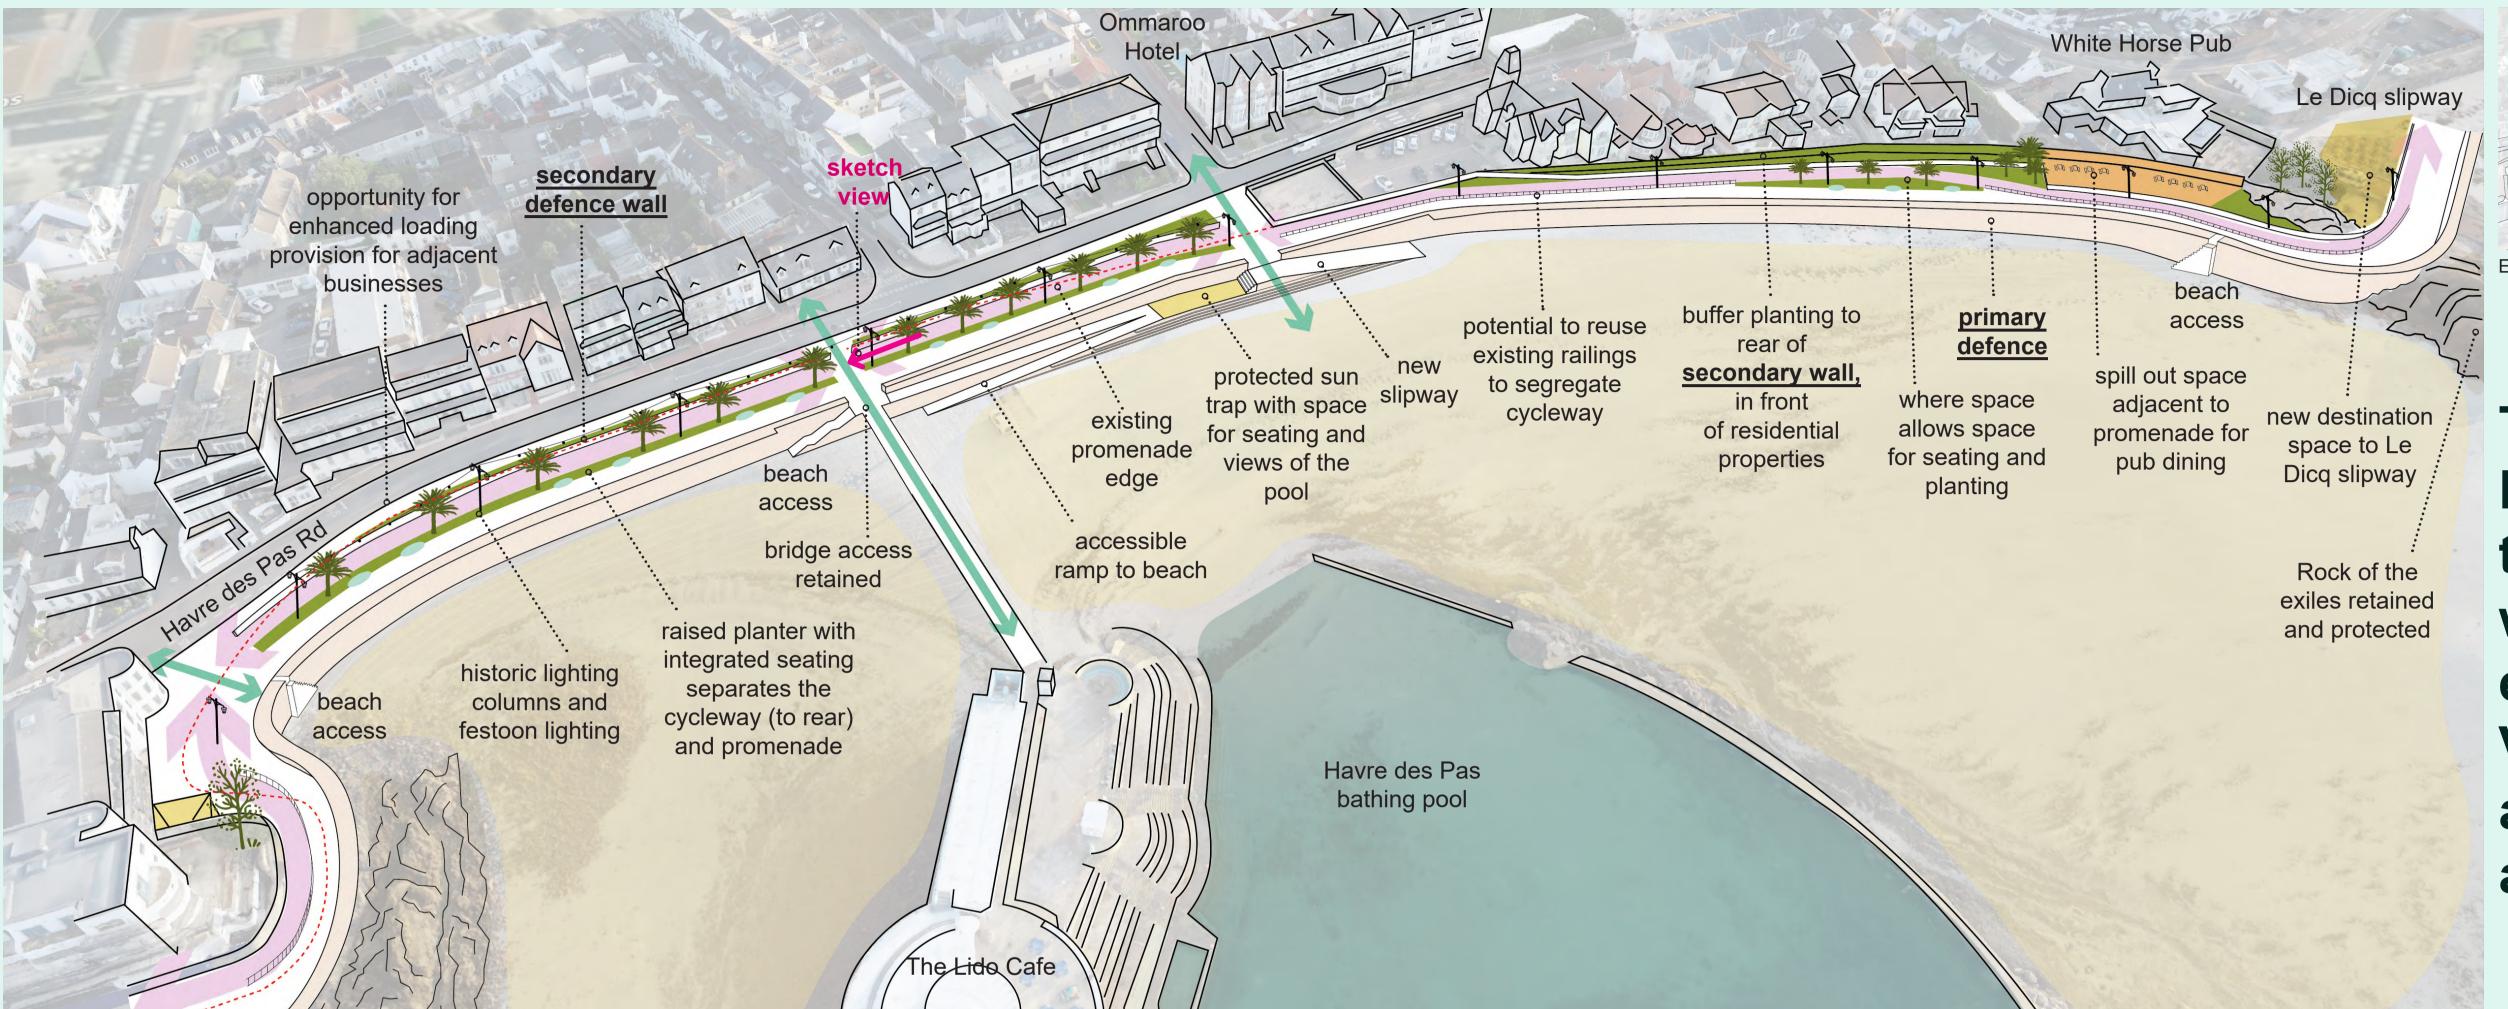

## Havre des Pas Promenade East

Existing seafront

The heart of Havre des Pas, the promenade will invite you to explore its rich Victorian heritage and celebrate its amenities

Sketch View

Existing view looking west along the seafront

Seafront planting and boulders set along the promenade alongside the segregated cycleway and promenade

Supporting and celebrating the Lido.

Artists impression looking west along the new promenade

Local natural stone cladding used to walling.

Space for picnic benches and seating.