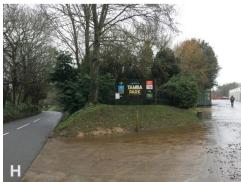

Q: extensive perimeter screening presented to public re alm of La Rue des Varvots

existing parking to Tamba Park off la rue des varvots (V and W)

B: existing horizontal mass of existing glasshouse dominant on skyline through trees viewed from this boundary