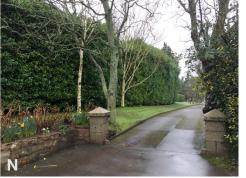

public realm of La Rue de la Frontiere

la rue des varvots (N-U)

O: existing gap to be reinforced and provide new access to reinstated field L78

as existing landscape (to be retained unless otherwise agreed)