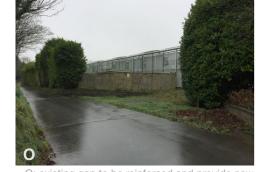

public realm of La Rue de la Frontiere

la rue des varvots (N-U)

O: existing gap to be reinforced and provide new access to reinstated field L78

as existing landscape (to be retained unless otherwise agreed)