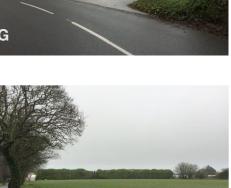

Q: extensive perimeter screening presented to public re alm of La Rue des Varvots

existing parking to Tamba Park off la rue des varvots (V and W)

B: existing horizontal mass of existing glasshouse dominant on skyline through trees viewed from this boundary