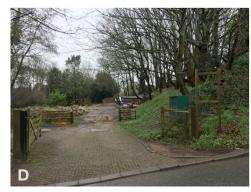

public realm of La Rue de la Frontiere

la rue des varvots (N-U)

O: existing gap to be reinforced and provide new access to reinstated field L78

as existing landscape (to be retained unless otherwise agreed)