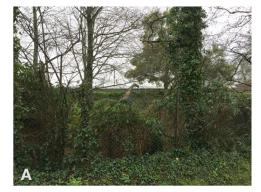

la rue de la prairie (A-C)

la rue de la frontiere (D-M)

extensive perimeter screening presented to public realm of La Rue de la Frontiere

L: extensive perimeter screening presented to public realm of La Rue de la Frontier

Q: extensive perimeter screening presented to public re alm of La Rue des Varvots

existing parking to Tamba Park off la rue des varvots (V and W)

B: existing horizontal mass of existing glasshouse dominant on skyline through trees viewed from this boundary