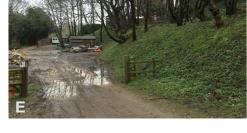

public realm of La Rue de la Frontiere

la rue des varvots (N-U)

O: existing gap to be reinforced and provide new access to reinstated field L78

as existing landscape (to be retained unless otherwise agreed)

## to be read in conjunction with drawing 17003 150

G: existing horizontal mass of existing glasshouse dominant on presentation to

all dimensi any work

- this drawing must be read in conjunction with a other architects detail drawings, schedules and
- specifications
- specincations all drawings are to be read in conjunction with relevant drawings from other consultants, in case of inconsistencies seek clarification this drawing must not be copied in whole or in part without the prior written permission of origin architecture studio