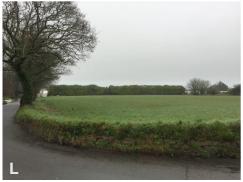

public realm of La Rue de la Frontiere

la rue des varvots (N-U)

O: existing gap to be reinforced and provide new access to reinstated field L78

as existing landscape (to be retained unless otherwise agreed)