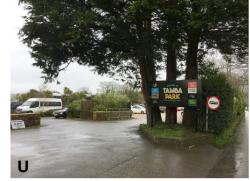

Q: extensive perimeter screening presented to public re alm of La Rue des Varvots

existing parking to Tamba Park off la rue des varvots (V and W)

B: existing horizontal mass of existing glasshouse dominant on skyline through trees viewed from this boundary