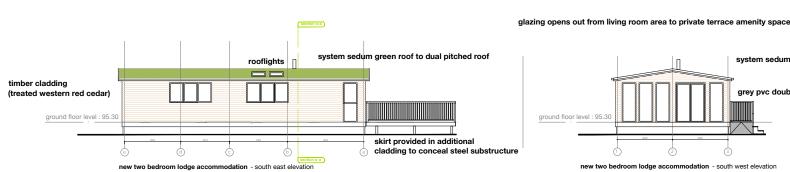

1:100 at A1 27.06.2017

80 17003-125

once lodge is in location the wheels removed and posts permanently welded to substructure

orientation of the lodges varies around the park the above identifies the generic model solution

elevations and sections at 1:100

ground attached to the base of the building

two bedroom unit (reference F on drawing ref 17003 121)

once lodge is in location the wheels removed and posts permanently welded to steel substructure