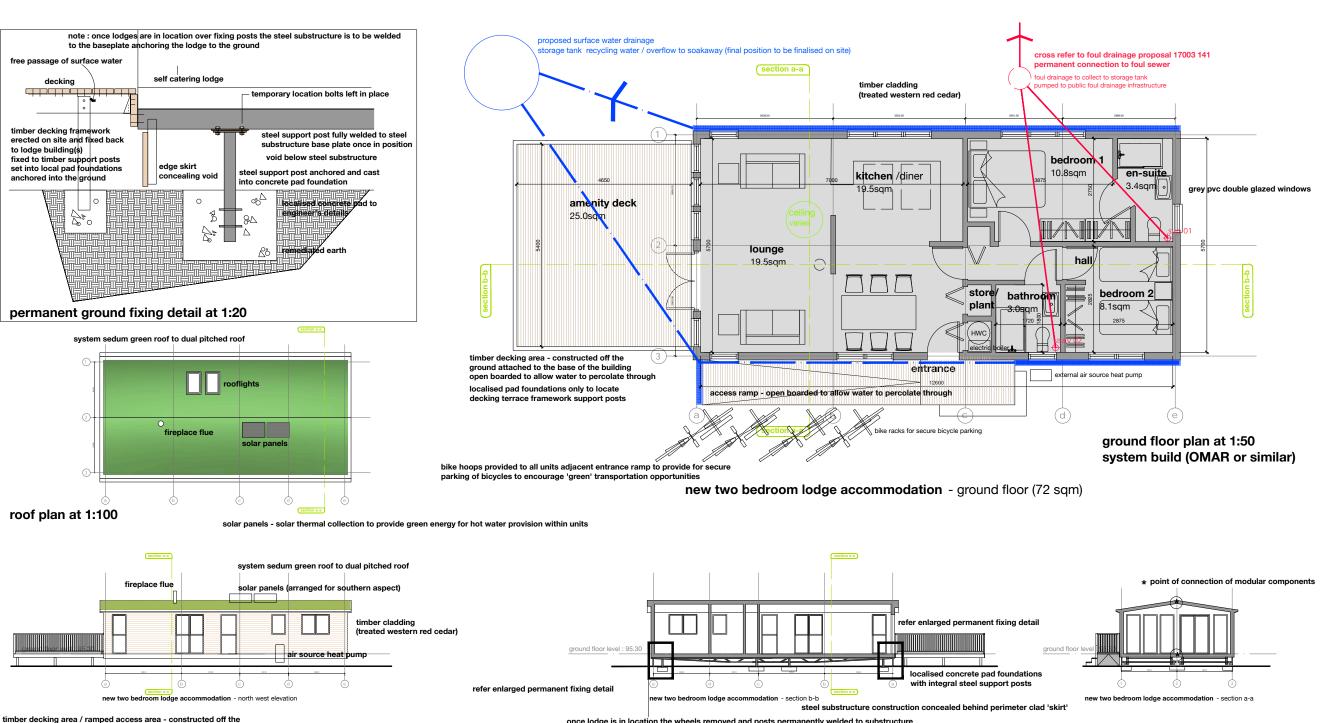

1:100 at A1 27.06.2017

80 17003-125

once lodge is in location the wheels removed and posts permanently welded to substructure

orientation of the lodges varies around the park the above identifies the generic model solution

elevations and sections at 1:100

ground attached to the base of the building

two bedroom unit (reference F on drawing ref 17003 121)

once lodge is in location the wheels removed and posts permanently welded to steel substructure