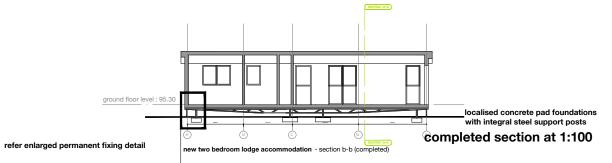

1:100 at A1 27.06.2017

80 17003-125

once lodge is in location the wheels removed and posts permanently welded to substructure

orientation of the lodges varies around the park the above identifies the generic model solution

elevations and sections at 1:100

ground attached to the base of the building

two bedroom unit (reference F on drawing ref 17003 121)

once lodge is in location the wheels removed and posts permanently welded to steel substructure