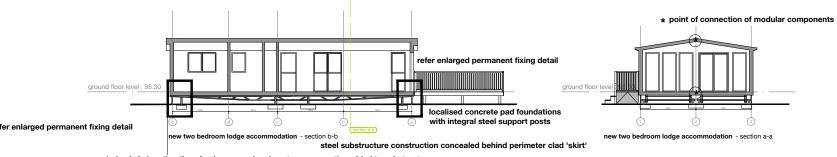

1:100 at A1 27.06.2017

80 17003-125

once lodge is in location the wheels removed and posts permanently welded to substructure

orientation of the lodges varies around the park the above identifies the generic model solution

elevations and sections at 1:100

ground attached to the base of the building

two bedroom unit (reference F on drawing ref 17003 121)

once lodge is in location the wheels removed and posts permanently welded to steel substructure