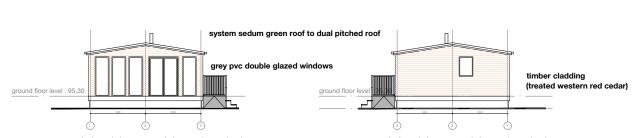

elevations and sections at 1:100

ground attached to the base of the building

two bedroom unit (reference F on drawing ref 17003 121)

once lodge is in location the wheels removed and posts permanently welded to steel substructure