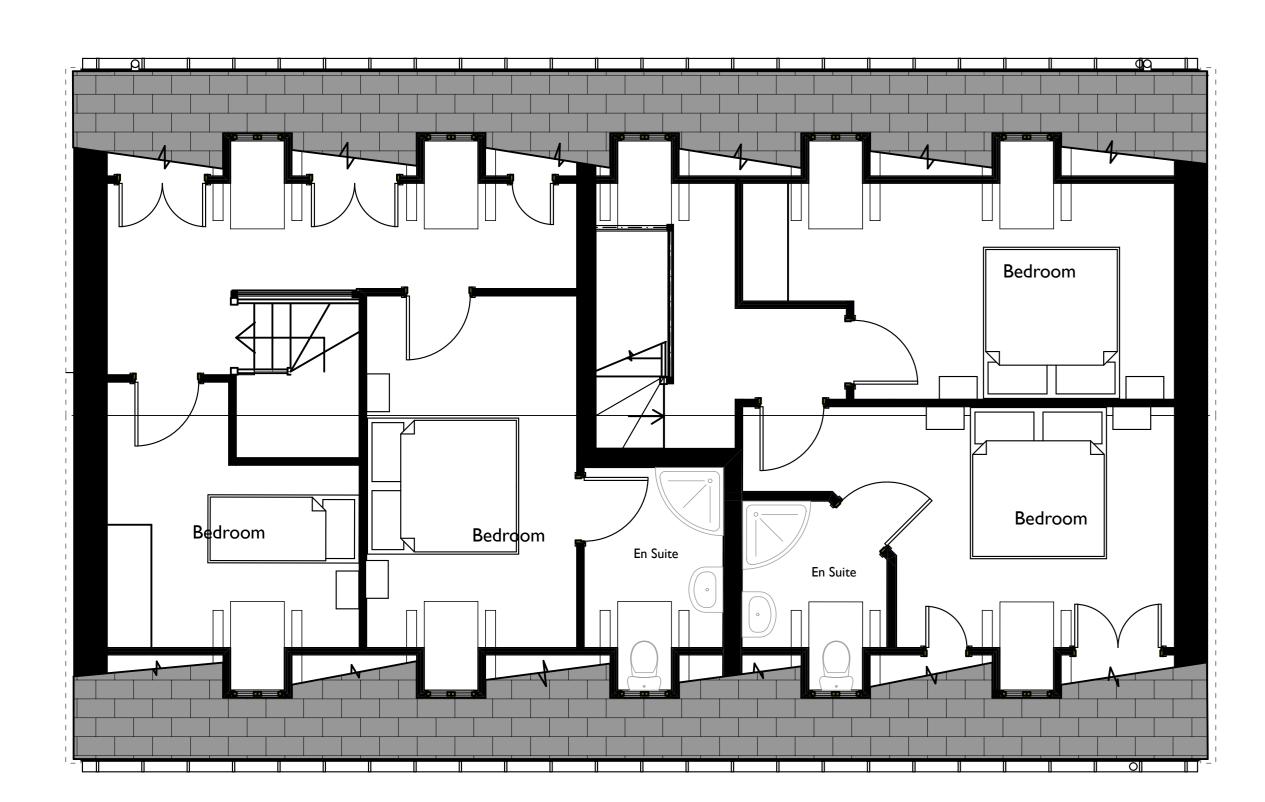

SECOND FLOOR PLAN

## PLANNING APPLICATION

B D K Architects
White Lodge,
Wellington Road,

DRAWING

PROJECT / LOCATION PLEMONT BAY HOLIDAY VILLAGE 28 HOUSE DEVELOPMENT HOUSE NO's 10 & 11 SECOND FLOOR PLAN

| CLIENT              |           | DRAWN          | CHECKED |   |
|---------------------|-----------|----------------|---------|---|
| PLEMONT ESTATES LTD |           | SB             | PH      |   |
| DATE                | SCALE     | DRAWING NUMBER |         |   |
| JUNE 2010           | I:50 @ A0 | 1871/E/02      |         | С |