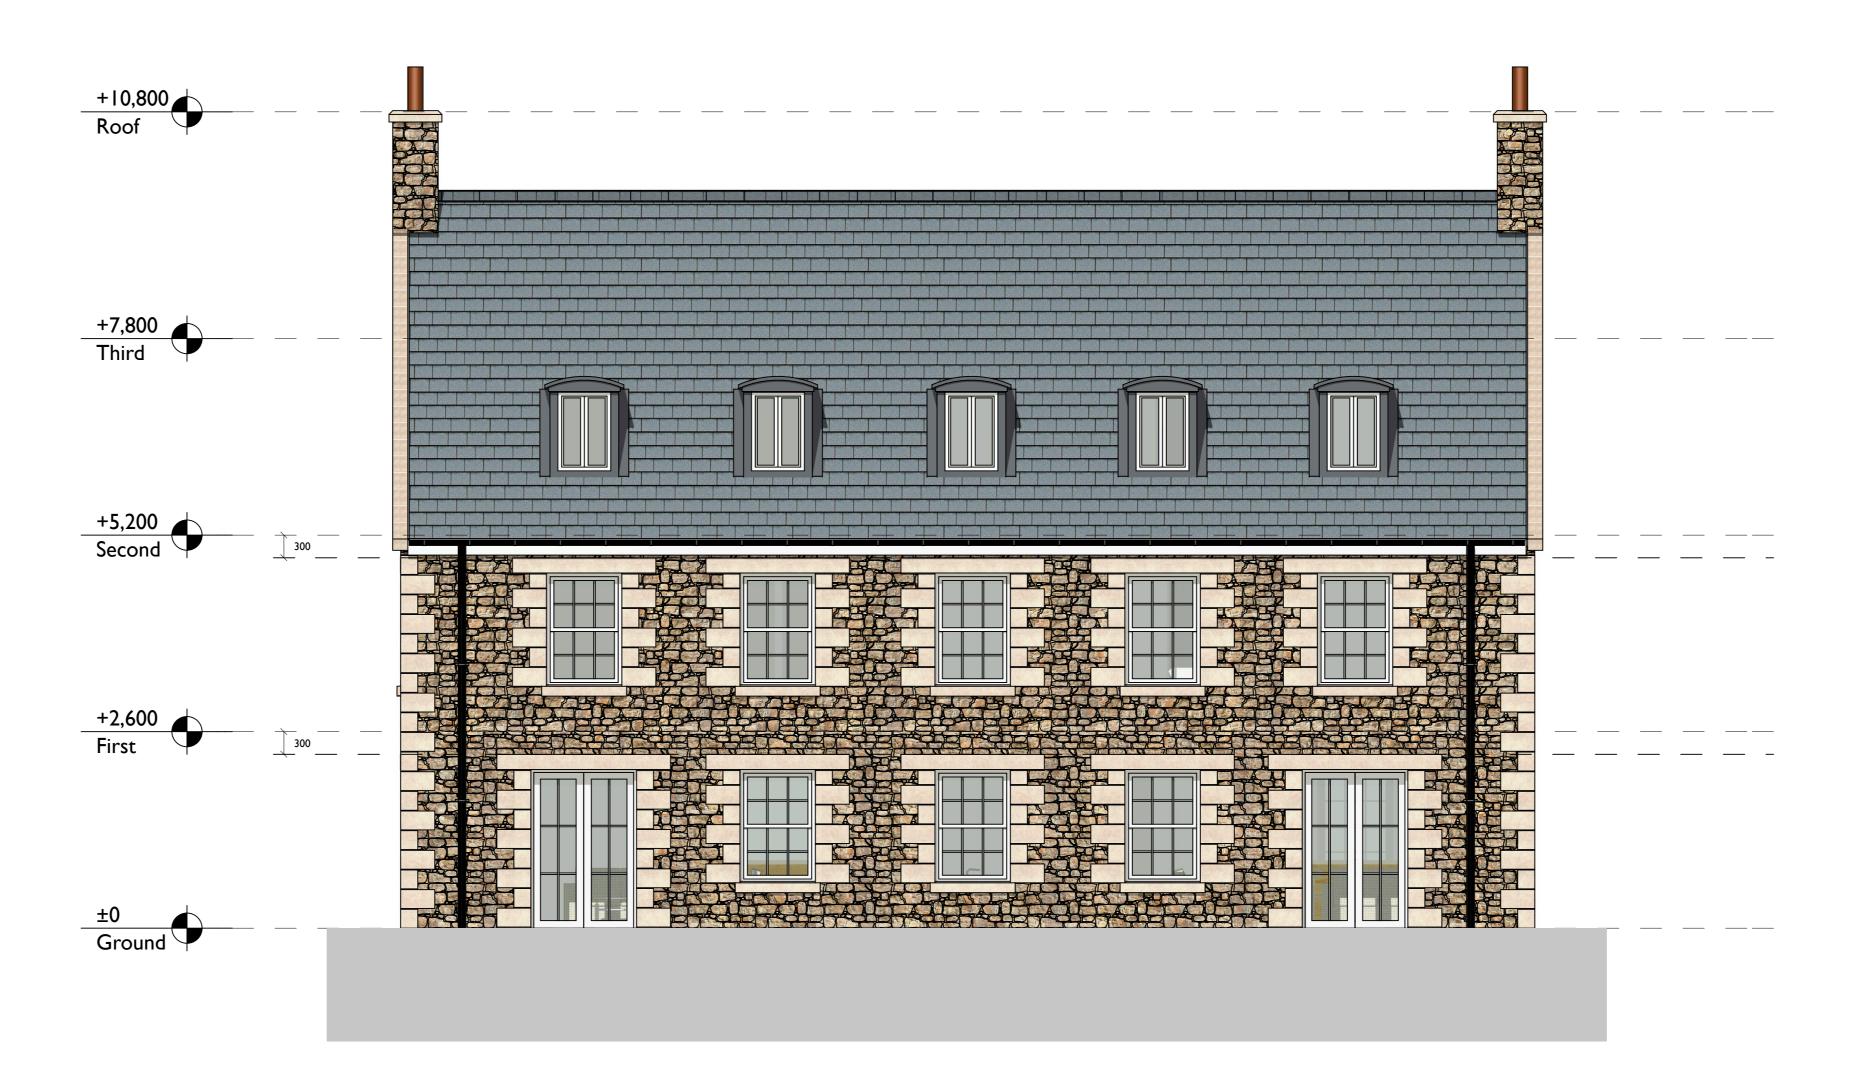

## SOUTH (REAR) ELEVATION

WEST ELEVATION
1:50

THIS DRAWING AND ALL DESIGN AND DETAILS ARE THE COPYRIGHT OF CHANNEL ARCHITECTS LTD. This drawing must be read in conjunction with all other drawings, details and specifications issued by the Architect, Structural Engineer and other Consultants or approved specialists. Discrepancies between any other drawings, details and/ or specifications must be referred to the Architect for verification at least 7 days prior to commencement of the work. It is the Contractor's responsibility to ensure all work is carried out in accordance with all statutory requirements and to the approval of the Building Control Officer. All roof and structural timbers are to be vacuum preservative treated by approved methods before delivery to site. All roof decking or external plywood to be W.B.P. bonded external grade. All materials to comply with the latest British Standards Specification or have an Agrément Certificate. The Contractor is responsible for all setting out of the works. Use written dimensions only, do not scale off drawings. All dimensions and setting out must be checked on site.