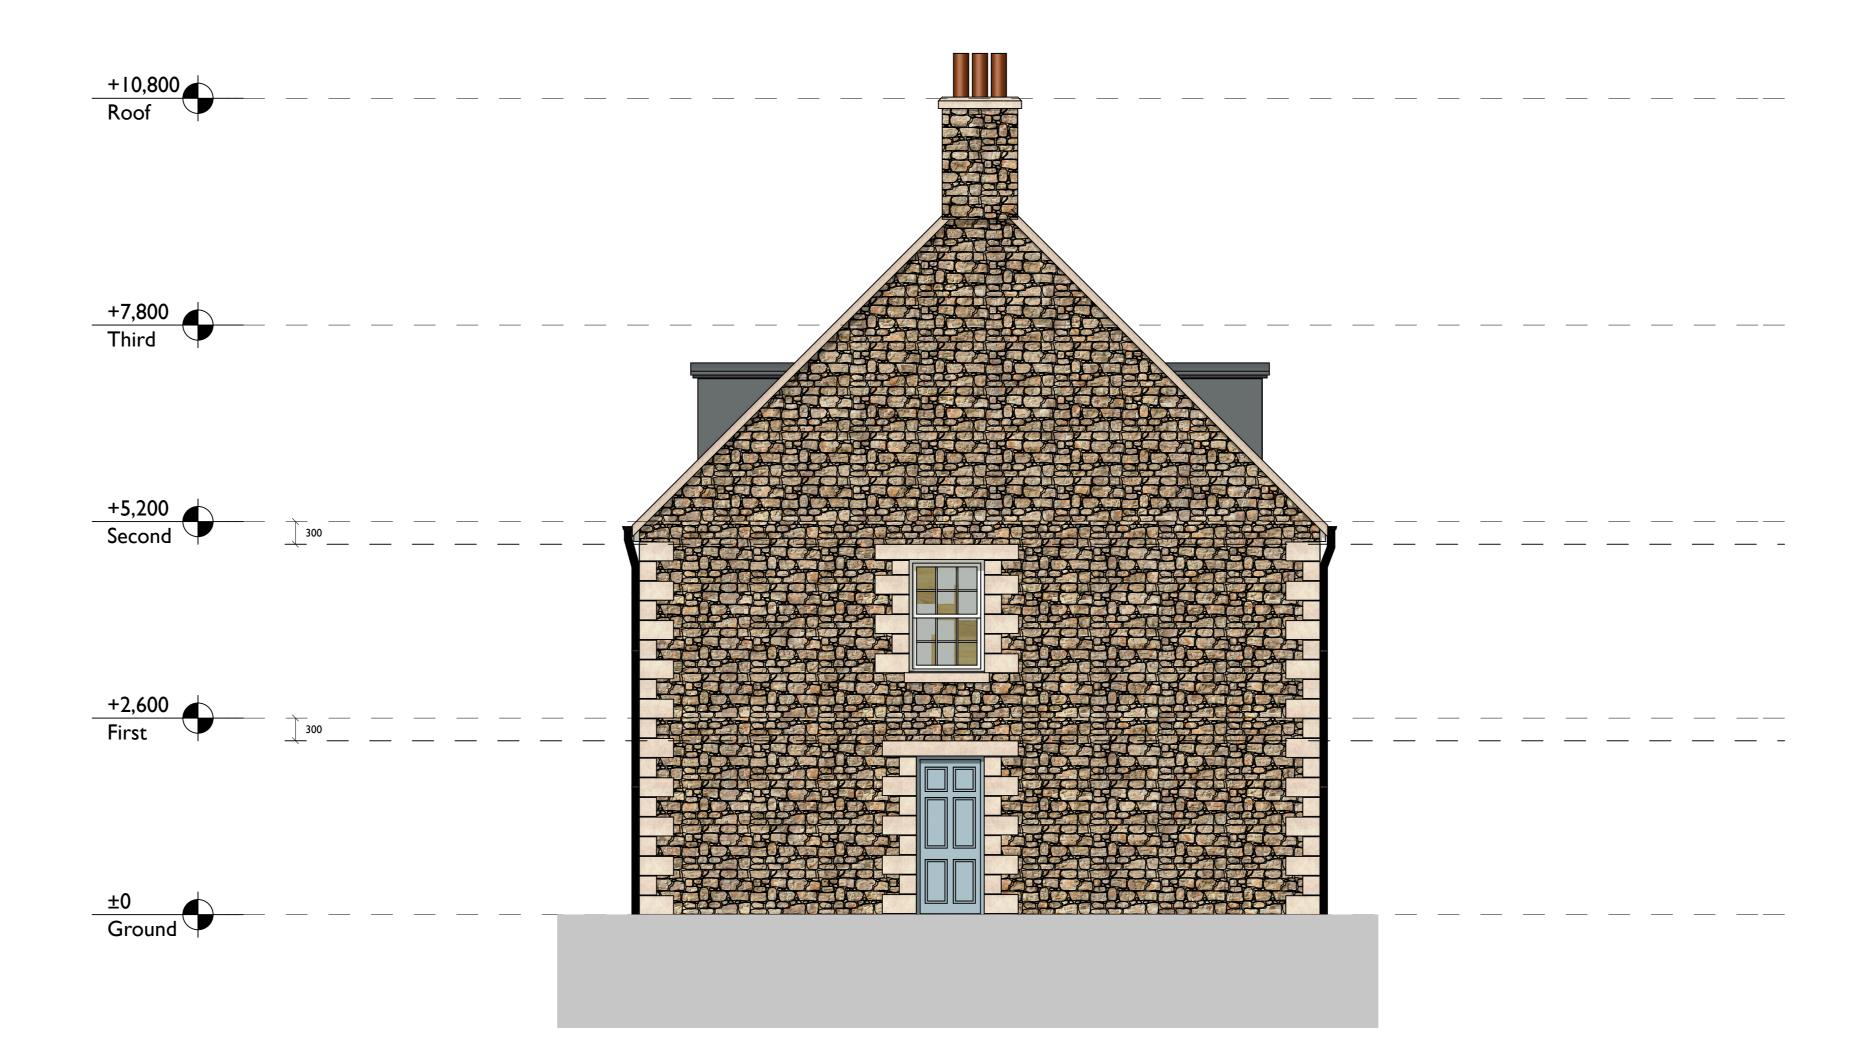

## SOUTH (REAR) ELEVATION

WEST ELEVATION
1:50

THIS DRAWING AND ALL DESIGN AND DETAILS ARE THE COPYRIGHT OF CHANNEL ARCHITECTS LTD. This drawing must be read in conjunction with all other drawings, details and specifications issued by the Architect, Structural Engineer and other Consultants or approved specialists. Discrepancies between any other drawings, details and/ or specifications must be referred to the Architect for verification at least 7 days prior to commencement of the work. It is the Contractor's responsibility to ensure all work is carried out in accordance with all statutory requirements and to the approval of the Building Control Officer. All roof and structural timbers are to be vacuum preservative treated by approved methods before delivery to site. All roof decking or external plywood to be W.B.P. bonded external grade. All materials to comply with the latest British Standards Specification or have an Agrément Certificate. The Contractor is responsible for all setting out of the works. Use written dimensions only, do not scale off drawings. All dimensions and setting out must be checked on site.