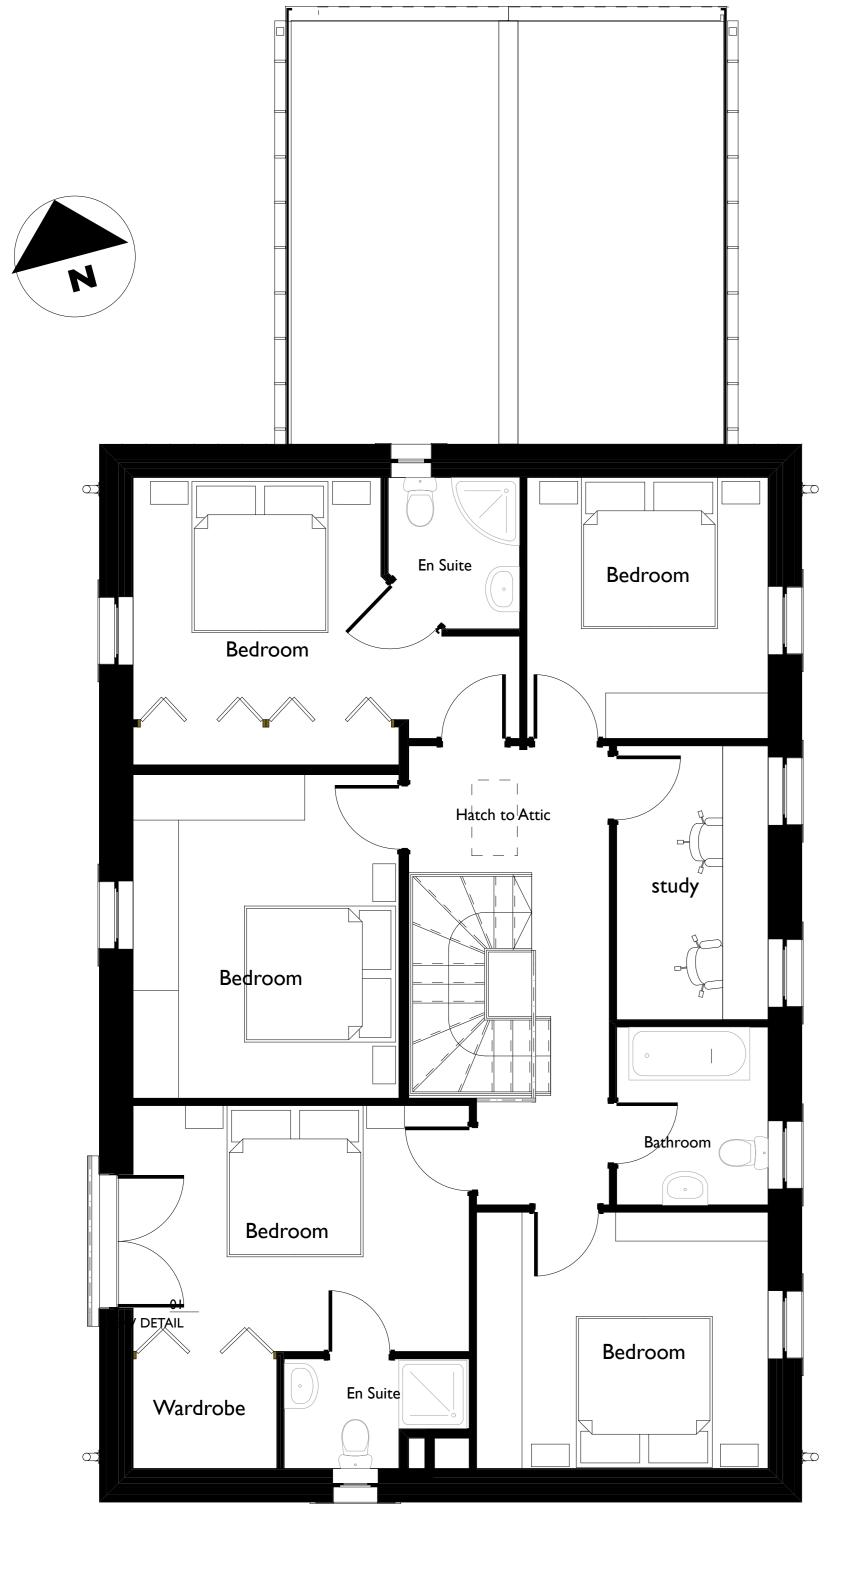

## FIRST FLOOR PLAN

WEST (REAR) ELEVATION

THIS DRAWING AND ALL DESIGN AND DETAILS ARE THE COPYRIGHT OF CHANNEL ARCHITECTS LTD. This drawing must be read in conjunction with all other drawings, details and specifications issued by the Architect, Structural Engineer and other Consultants or approved specialists. Discrepancies between any other drawings, details and/ or specifications must be referred to the Architect for verification at least 7 days prior to commencement of the work. It is the Contractor's responsibility to ensure all work is carried out in accordance with all statutory requirements and to the approval of the Building Control Officer. All roof and structural timbers are to be vacuum preservative treated by approved methods before delivery to site. All roof decking or external plywood to be W.B.P. bonded external grade. All materials to comply with the latest British Standards Specification or have an Agrément Certificate. The Contractor is responsible for all setting out of the works. Use written dimensions only, do not scale off drawings. All dimensions and setting out must be checked on site. If in any doubt refer to the Architect prior to commencement of the work. REVISIONS