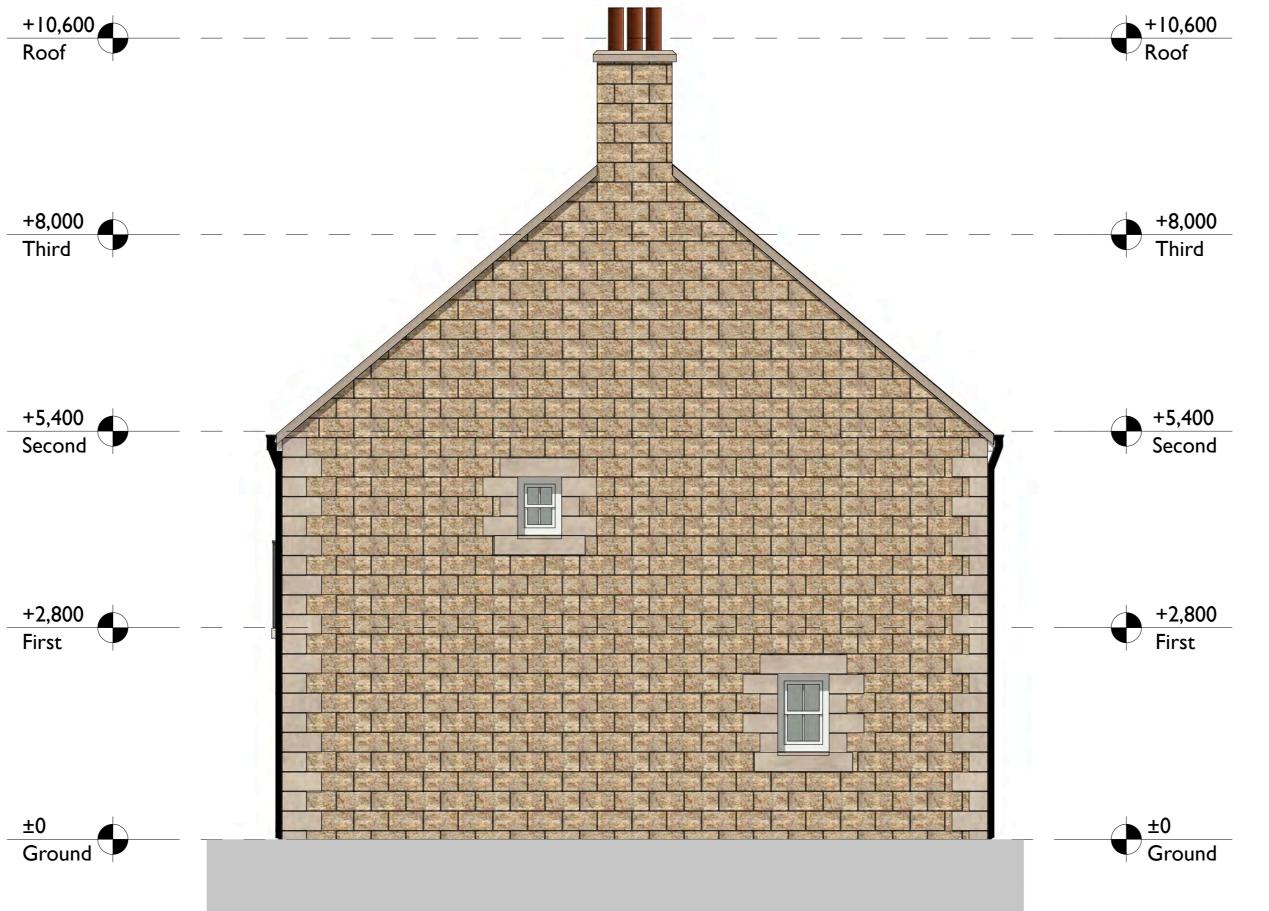

## FIRST FLOOR PLAN

WEST (REAR) ELEVATION

THIS DRAWING AND ALL DESIGN AND DETAILS ARE THE COPYRIGHT OF CHANNEL ARCHITECTS LTD. This drawing must be read in conjunction with all other drawings, details and specifications issued by the Architect, Structural Engineer and other Consultants or approved specialists. Discrepancies between any other drawings, details and/ or specifications must be referred to the Architect for verification at least 7 days prior to commencement of the work. It is the Contractor's responsibility to ensure all work is carried out in accordance with all statutory requirements and to the approval of the Building Control Officer. All roof and structural timbers are to be vacuum preservative treated by approved methods before delivery to site. All roof decking or external plywood to be W.B.P. bonded external grade. All materials to comply with the latest British Standards Specification or have an Agrément Certificate. The Contractor is responsible for all setting out of the works. Use written dimensions only, do not scale off drawings. All dimensions and setting out must be checked on site. If in any doubt refer to the Architect prior to commencement of the work. REVISIONS