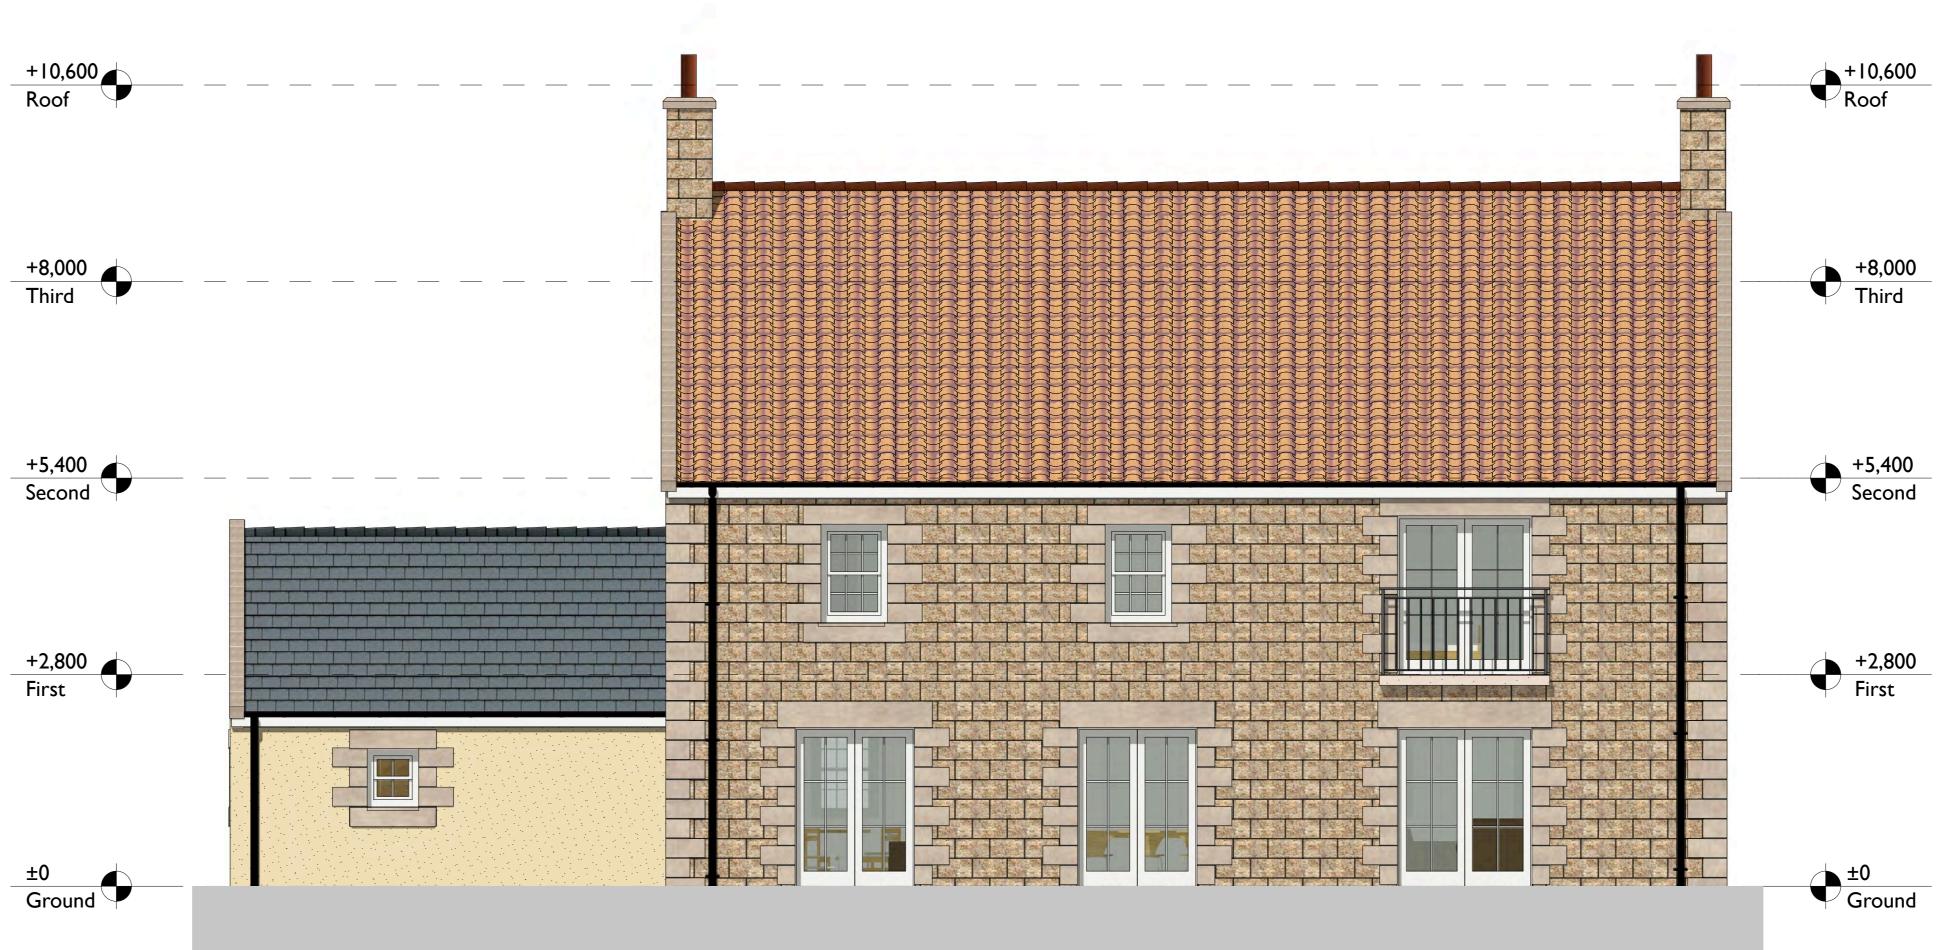

## FIRST FLOOR PLAN

WEST (REAR) ELEVATION

THIS DRAWING AND ALL DESIGN AND DETAILS ARE THE COPYRIGHT OF CHANNEL ARCHITECTS LTD. This drawing must be read in conjunction with all other drawings, details and specifications issued by the Architect, Structural Engineer and other Consultants or approved specialists. Discrepancies between any other drawings, details and/ or specifications must be referred to the Architect for verification at least 7 days prior to commencement of the work. It is the Contractor's responsibility to ensure all work is carried out in accordance with all statutory requirements and to the approval of the Building Control Officer. All roof and structural timbers are to be vacuum preservative treated by approved methods before delivery to site. All roof decking or external plywood to be W.B.P. bonded external grade. All materials to comply with the latest British Standards Specification or have an Agrément Certificate. The Contractor is responsible for all setting out of the works. Use written dimensions only, do not scale off drawings. All dimensions and setting out must be checked on site. If in any doubt refer to the Architect prior to commencement of the work. REVISIONS