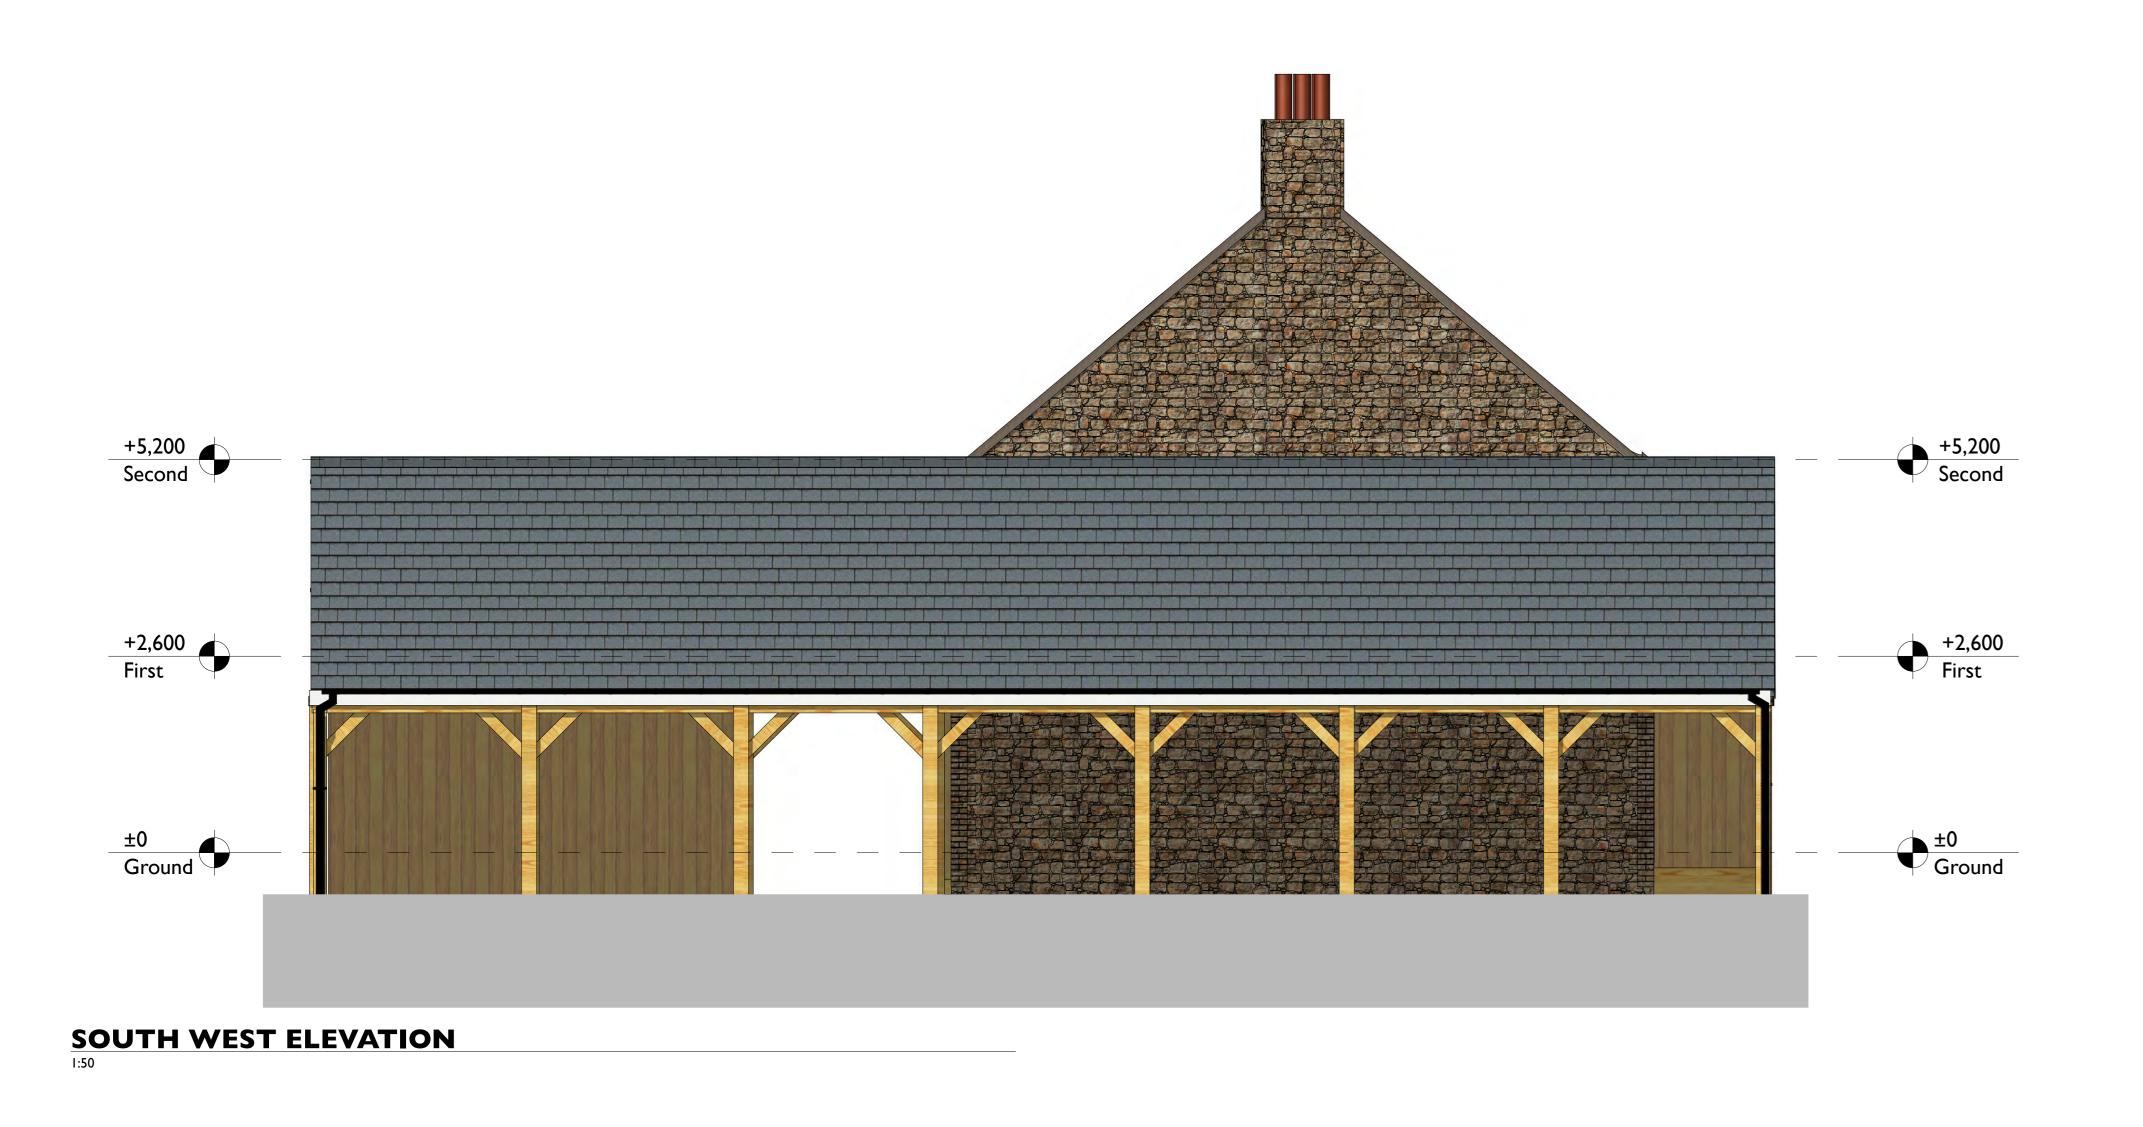

NORTH EAST ELEVATION
1:50

FIRST FLOOR PLAN

1:50



## PLANNING APPLICATION

THIS DRAWING AND ALL DESIGN AND DETAILS ARE THE COPYRIGHT OF CHANNEL ARCHITECTS LTD.

This drawing must be read in conjunction with all other drawings, details and specifications issued by the Architect, Structural Engineer and other Consultants or approved specialists. Discrepancies between any other drawings, details and/ or specifications must be referred to the Architect for verification at least 7 days prior to commencement of the work. It is the Contractor's responsibility to ensure all work is carried out in accordance with all statutory requirements and to the approval of the Building Control Officer. All roof and structural timbers are to be vacuum preservative treated by approved methods before deli