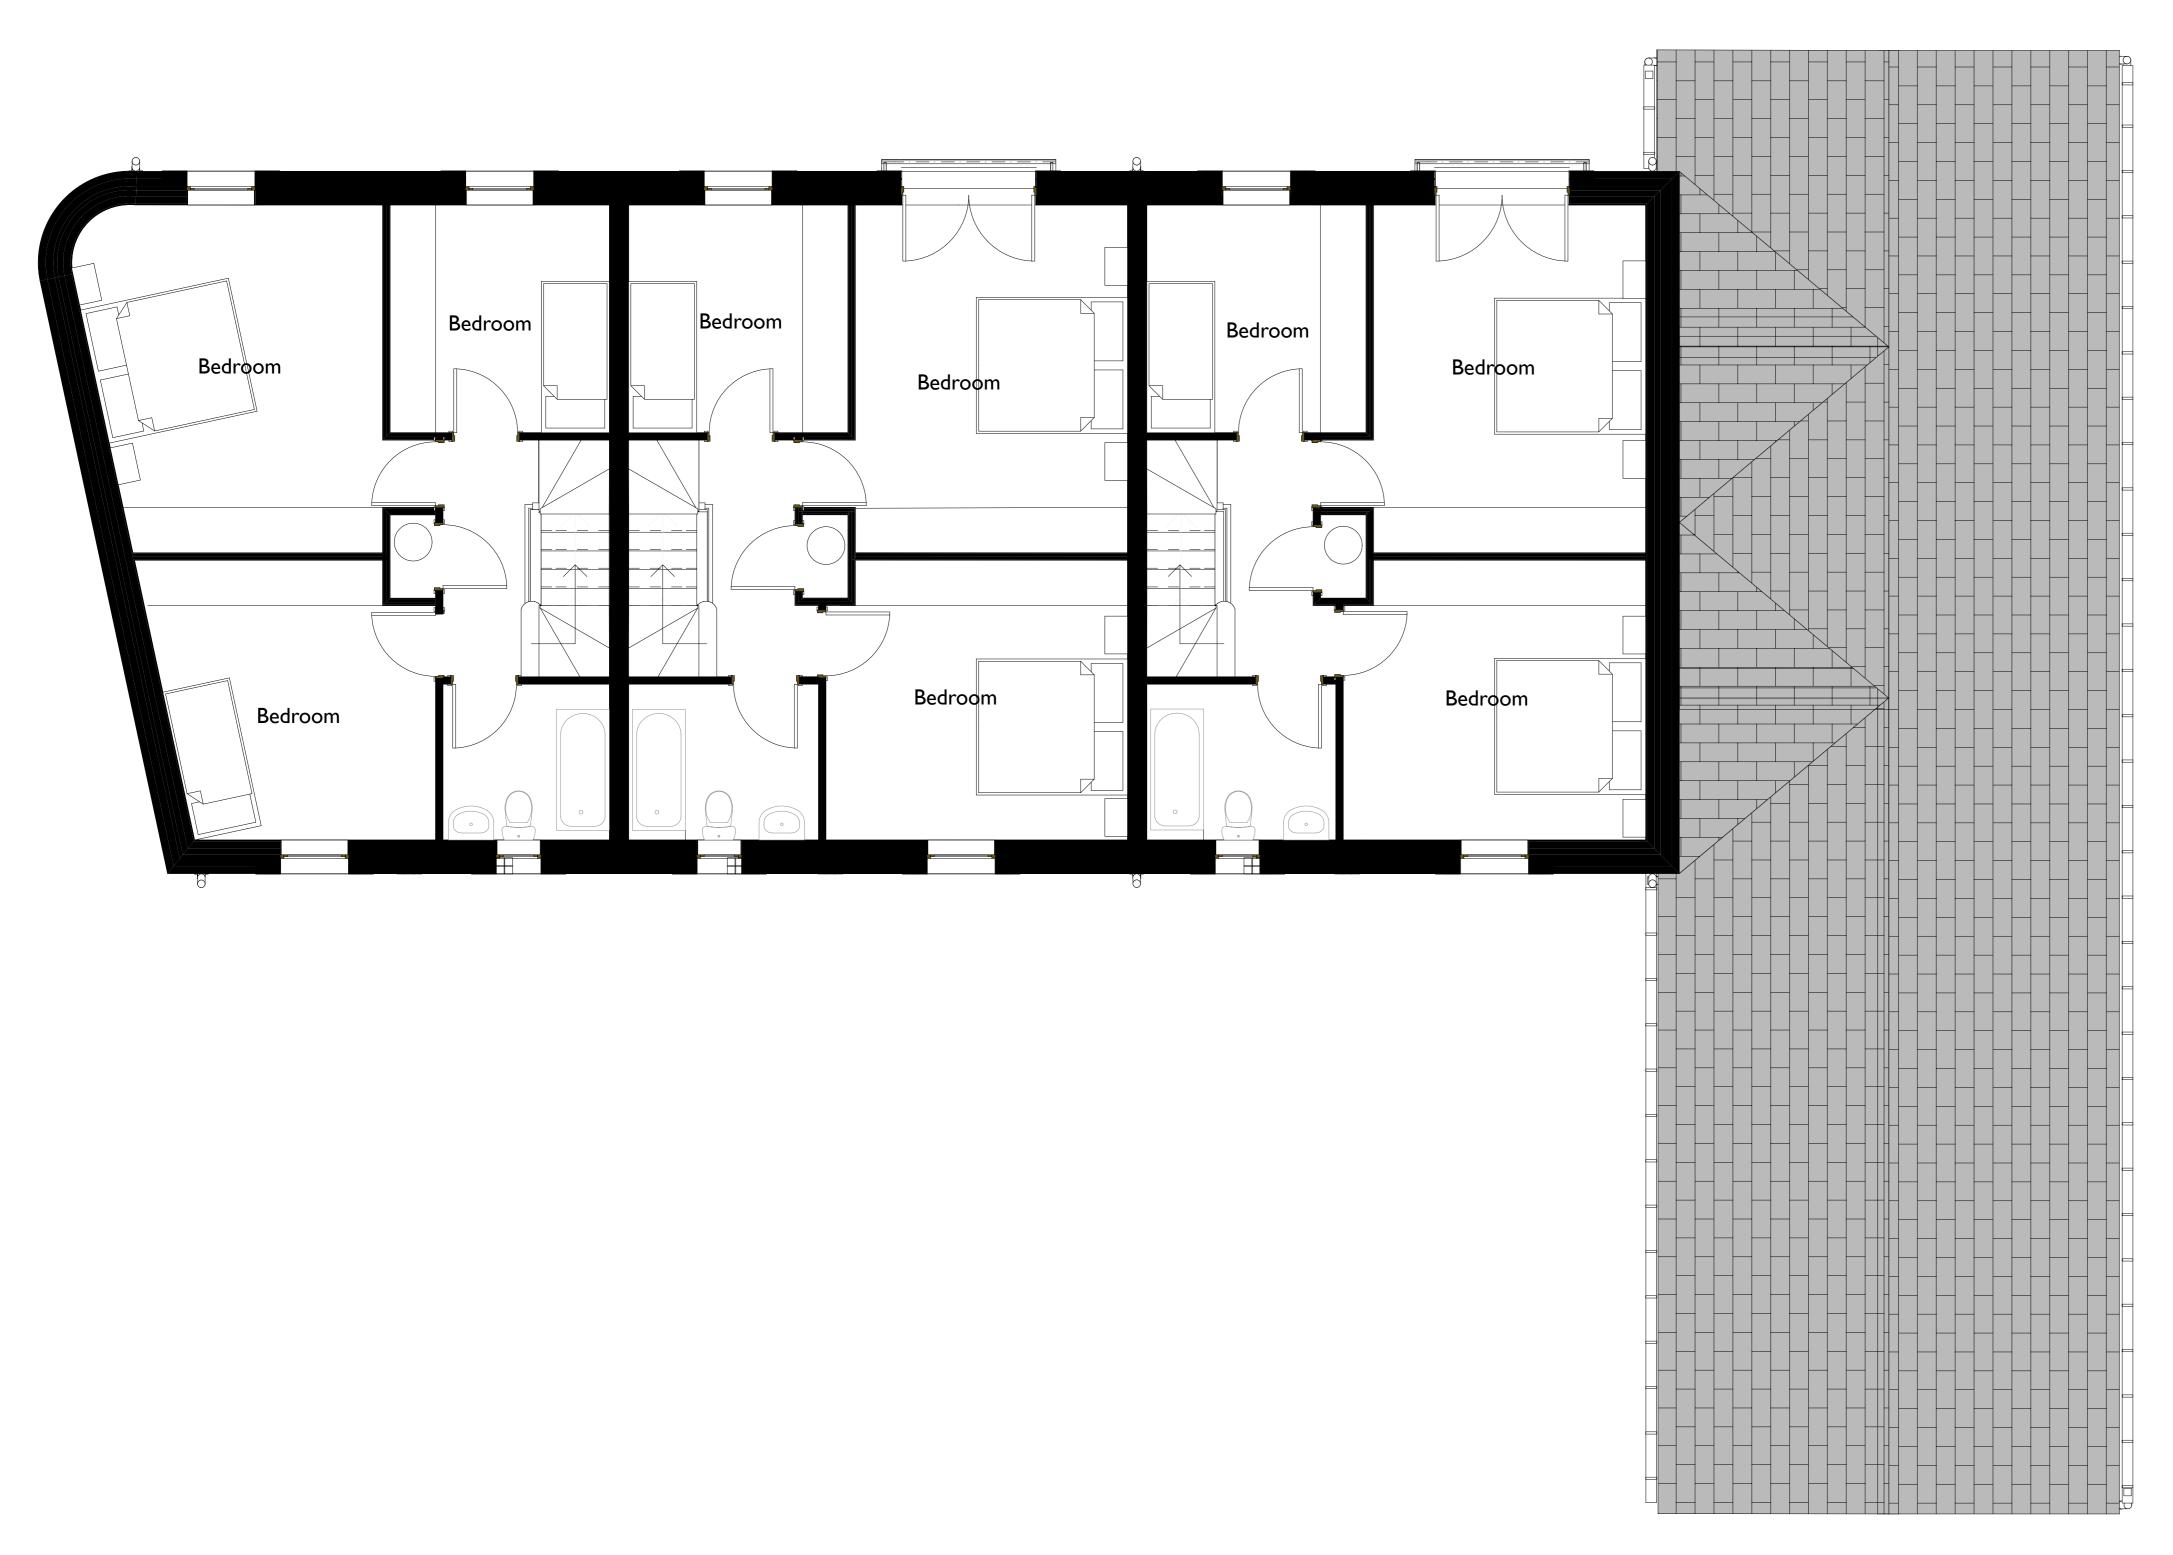

NORTH EAST ELEVATION
1:50

FIRST FLOOR PLAN

1:50

REVISIONS

B D K Architects
White Lodge,

PROJECT / LOCATION **DRAWING** HOUSES 17,18 &19 PLEMONT BAY HOLIDAY VILLAGE PLEMONT 28 HOUSES DEVELOPMENT | FIRST FLOOR PLAN

| CLIENT              |           | DRAWN      | CHECKED        | CHECKED |  |
|---------------------|-----------|------------|----------------|---------|--|
| PLEMONT ESTATES LTD |           | PAP        | PH             |         |  |
| DATE                | SCALE     | DRAWING NU | DRAWING NUMBER |         |  |
| JUNE 2010           | 1:50 @ A0 | 1871/K/02  |                | С       |  |