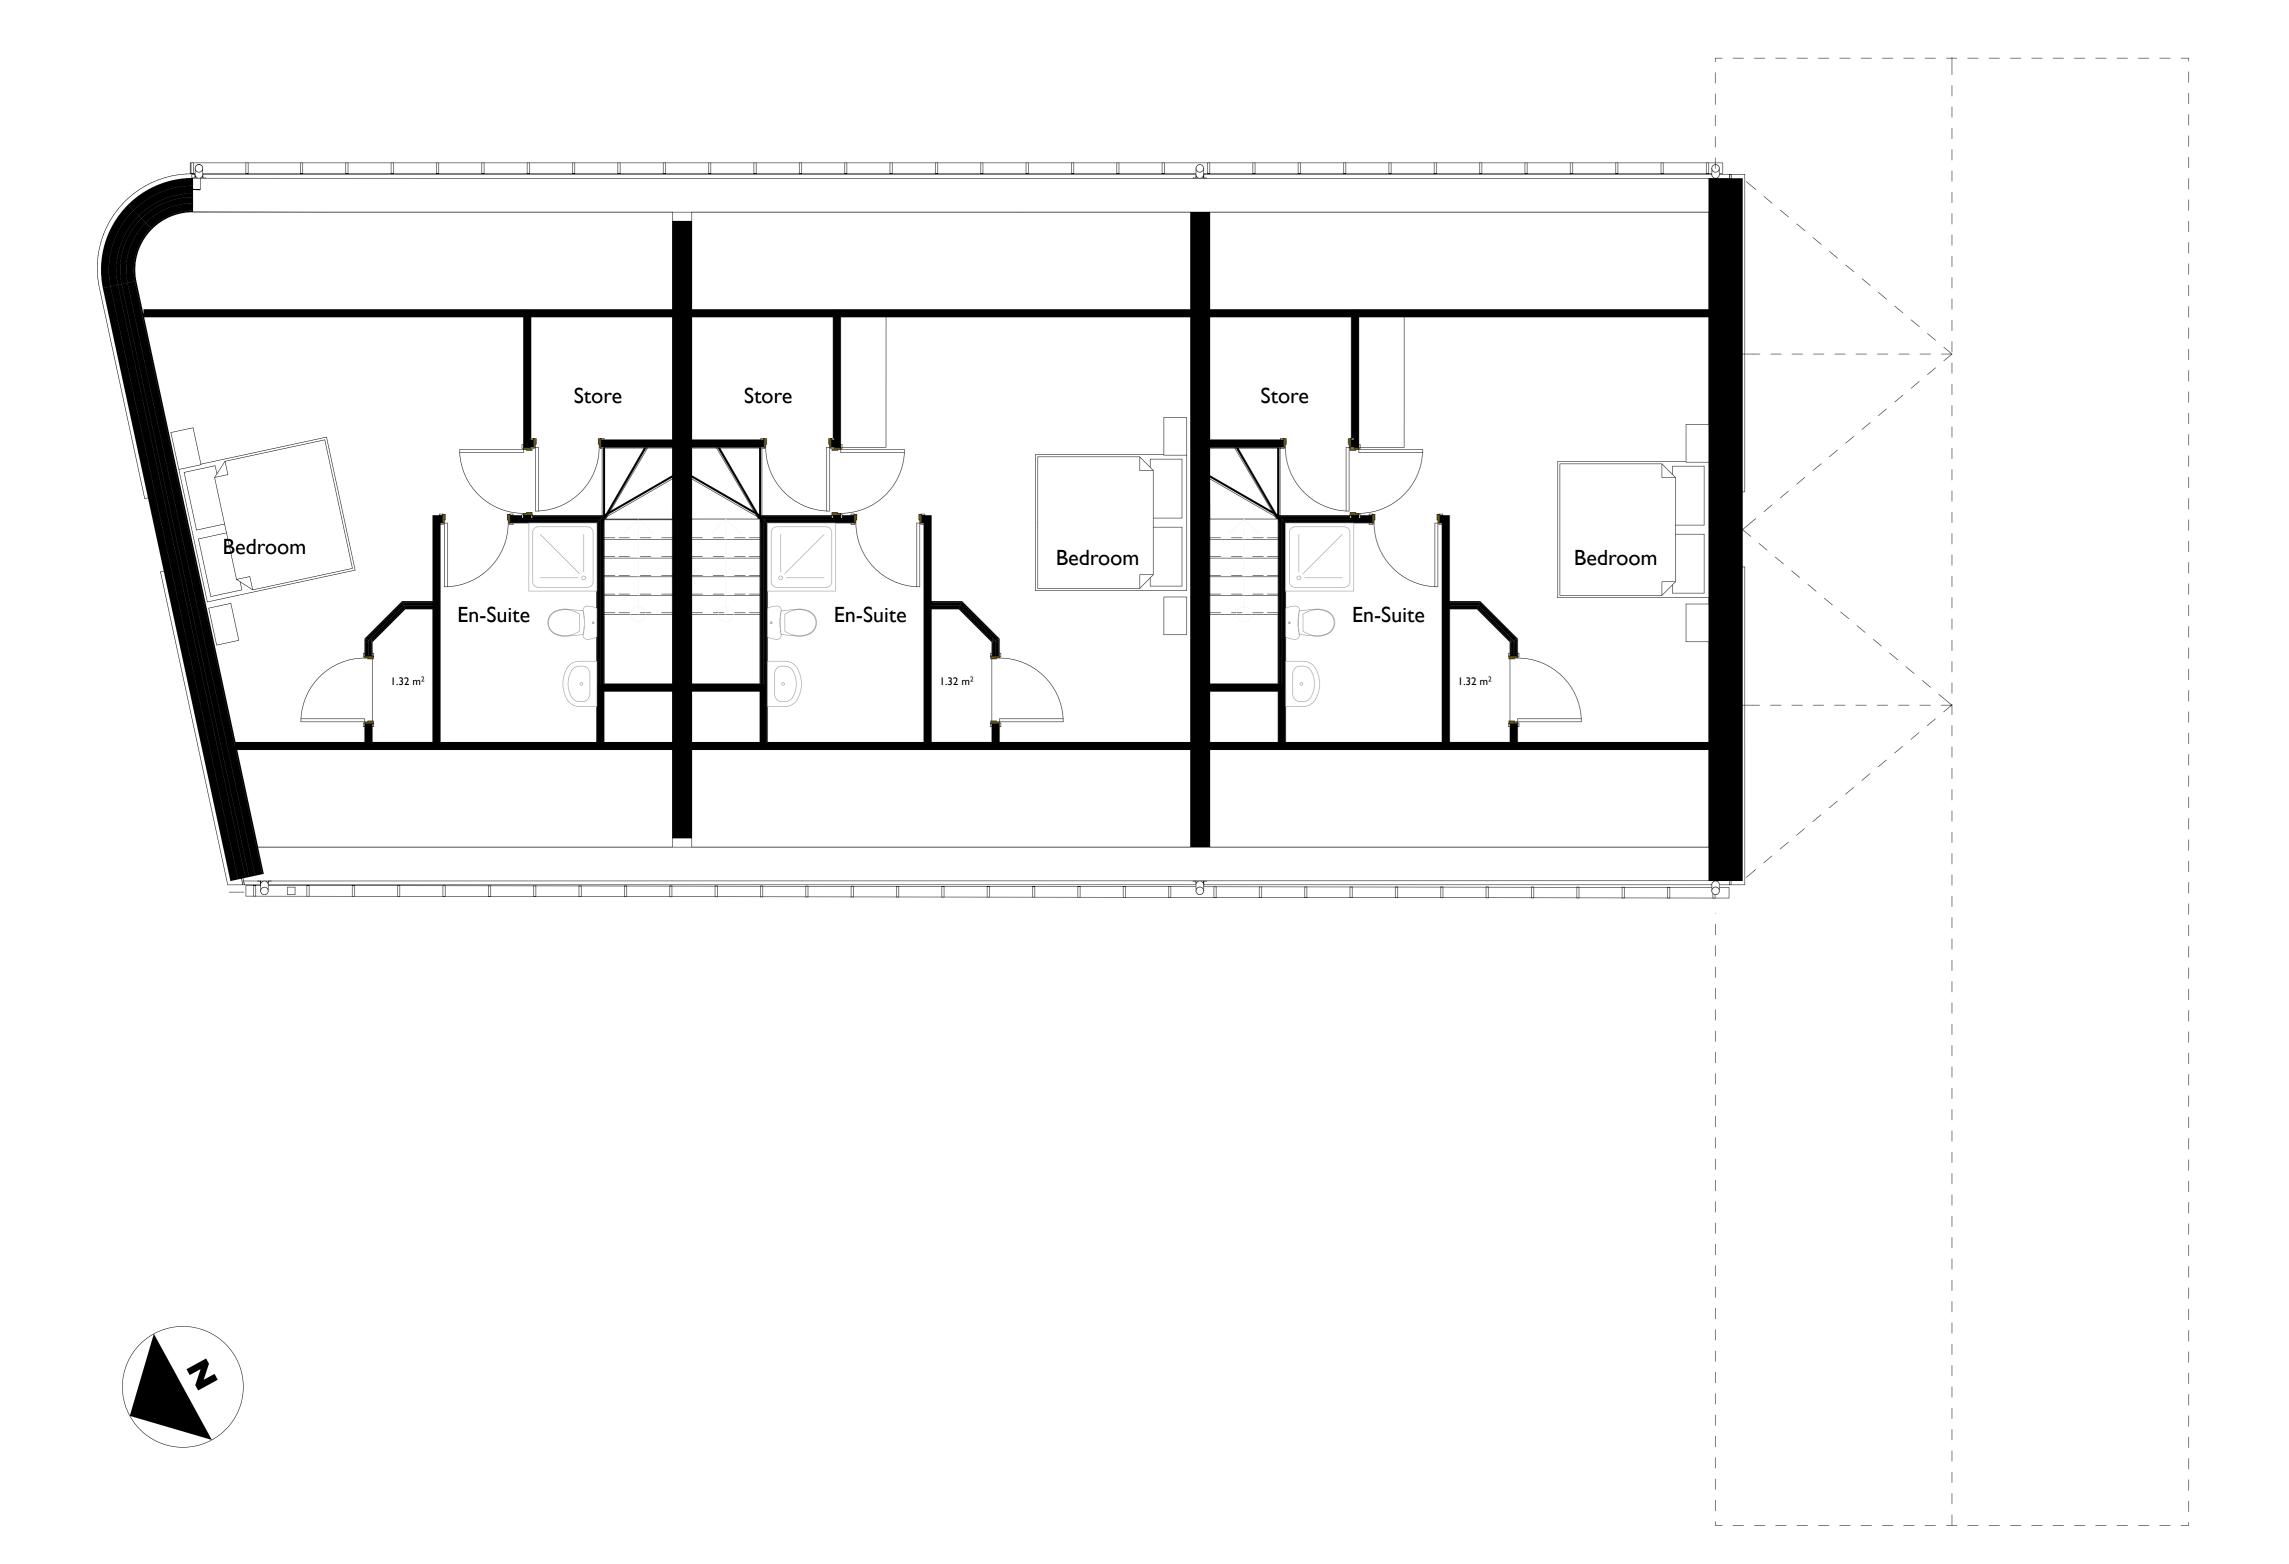

SECOND FLOOR PLAN

THIS DRAWING AND ALL DESIGN AND DETAILS ARE THE COPYRIGHT OF CHANNEL ARCHITECTS LTD. This drawing must be read in conjunction with all other drawings, details and specifications issued by the Architect, Structural Engineer and other Consultants or approved specialists. Discrepancies between any other drawings, details and/ or specifications must be referred to the Architect for verification at least 7 days prior to commencement

## PLANNING APPLICATION

B D K Architects
White Lodge,

**DRAWING** PROJECT / LOCATION HOUSES 17,18 &19 PLEMONT BAY HOLIDAY VILLAGE PLEMONT 28 HOUSES DEVELOPMENT | SECOND FLOOR PLAN

| CLIENT              |           | DRAWN      | CHECKED |   |  |
|---------------------|-----------|------------|---------|---|--|
| PLEMONT ESTATES LTD |           | PAP        | PH      |   |  |
| DATE                | SCALE     | DRAWING NU | NUMBER  |   |  |
| JUNE 2010           | I:50 @ A0 | 1871/K/03  |         | С |  |