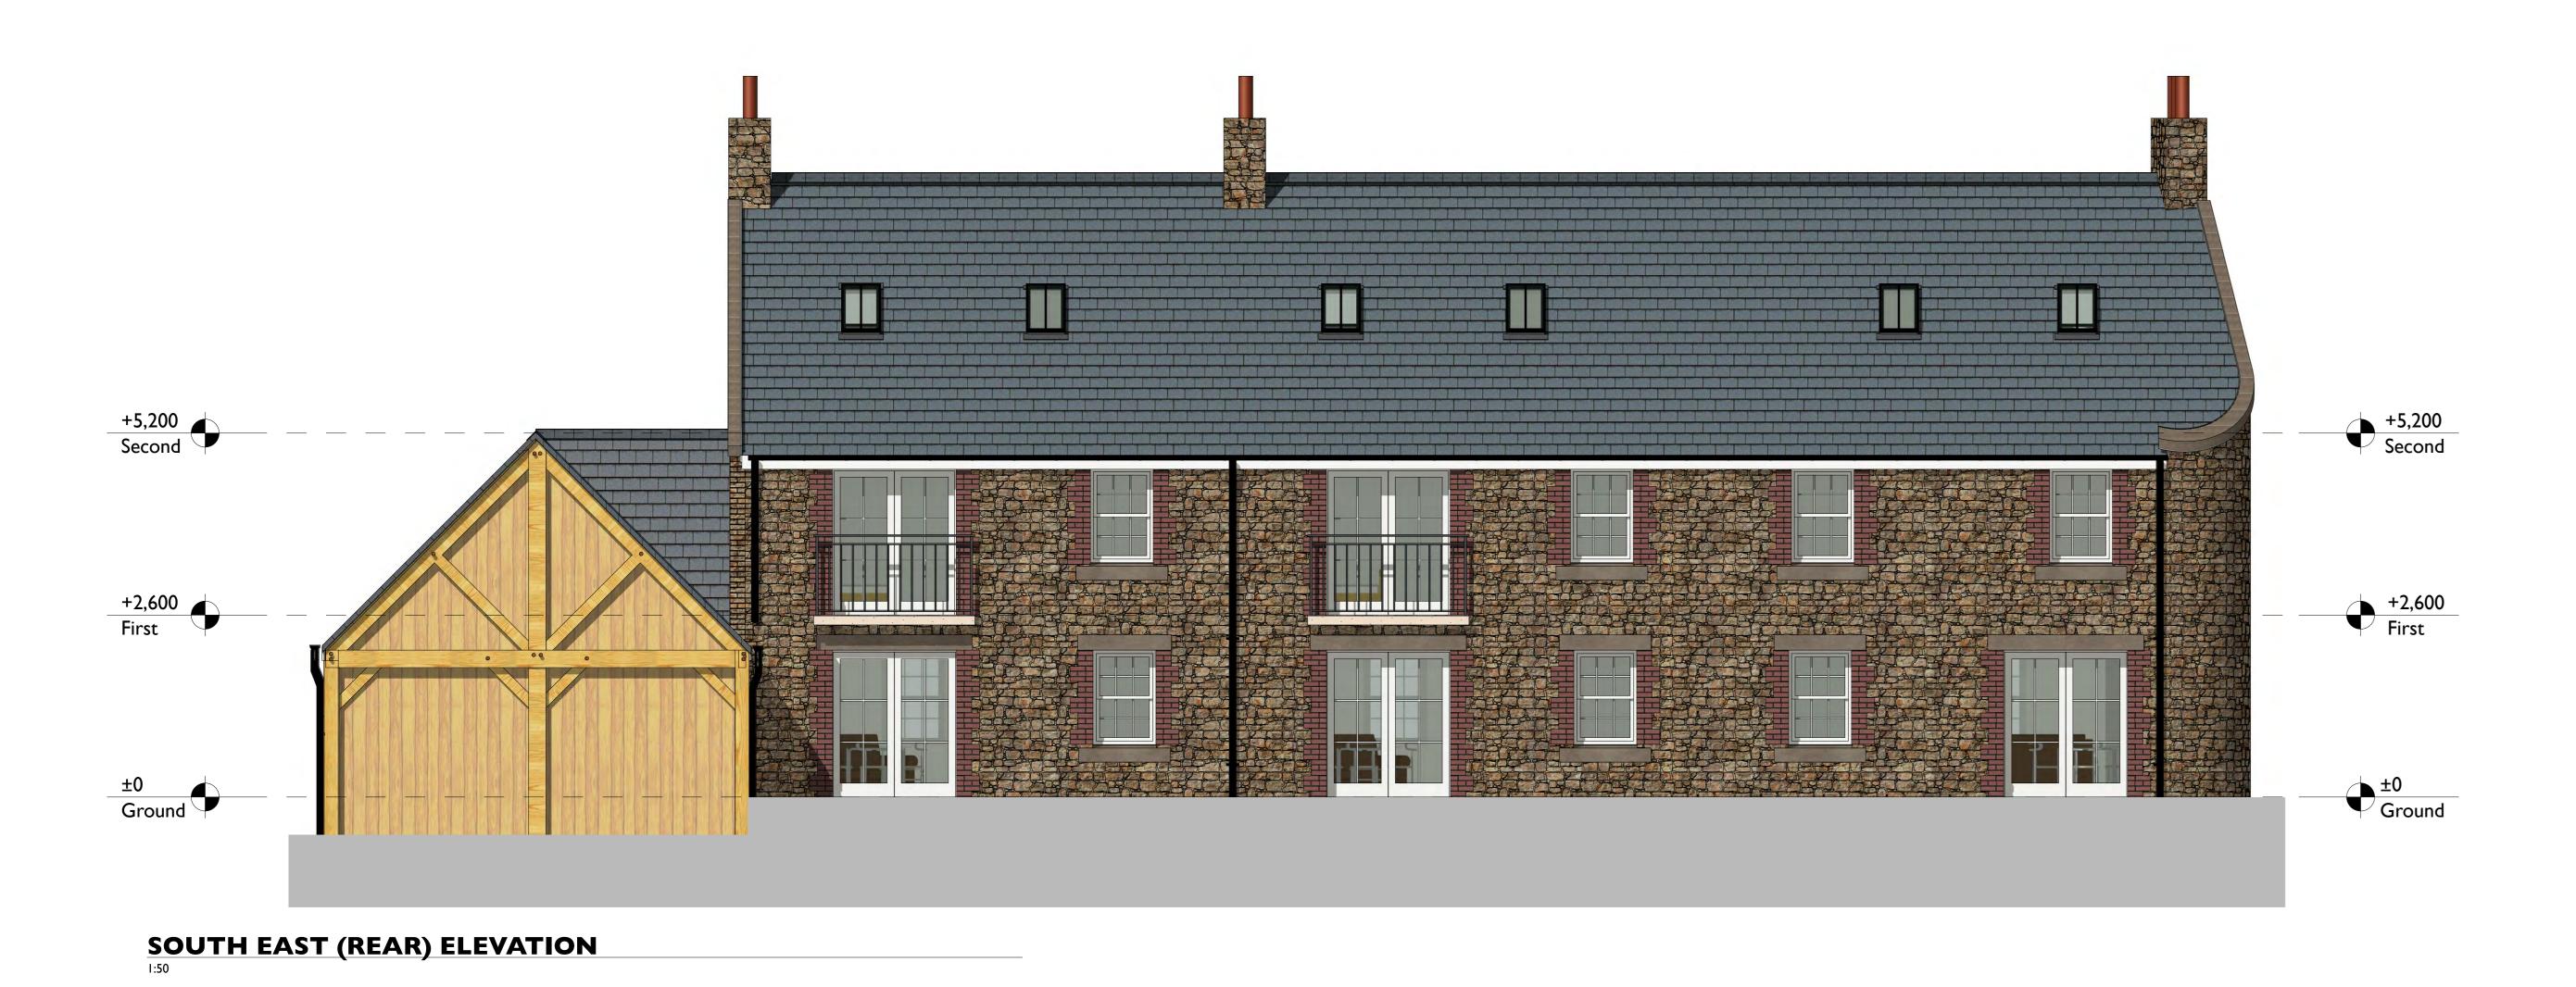

**REVISIONS** Scheme revised as directed by Planning Department & to Planning requirements Scheme revised as directed by Planning Department Revisions to further Planning requirements:

(A) Removal of Terracotte edging detail on barn style carport. (B) reduction in size of conservation roof lights.