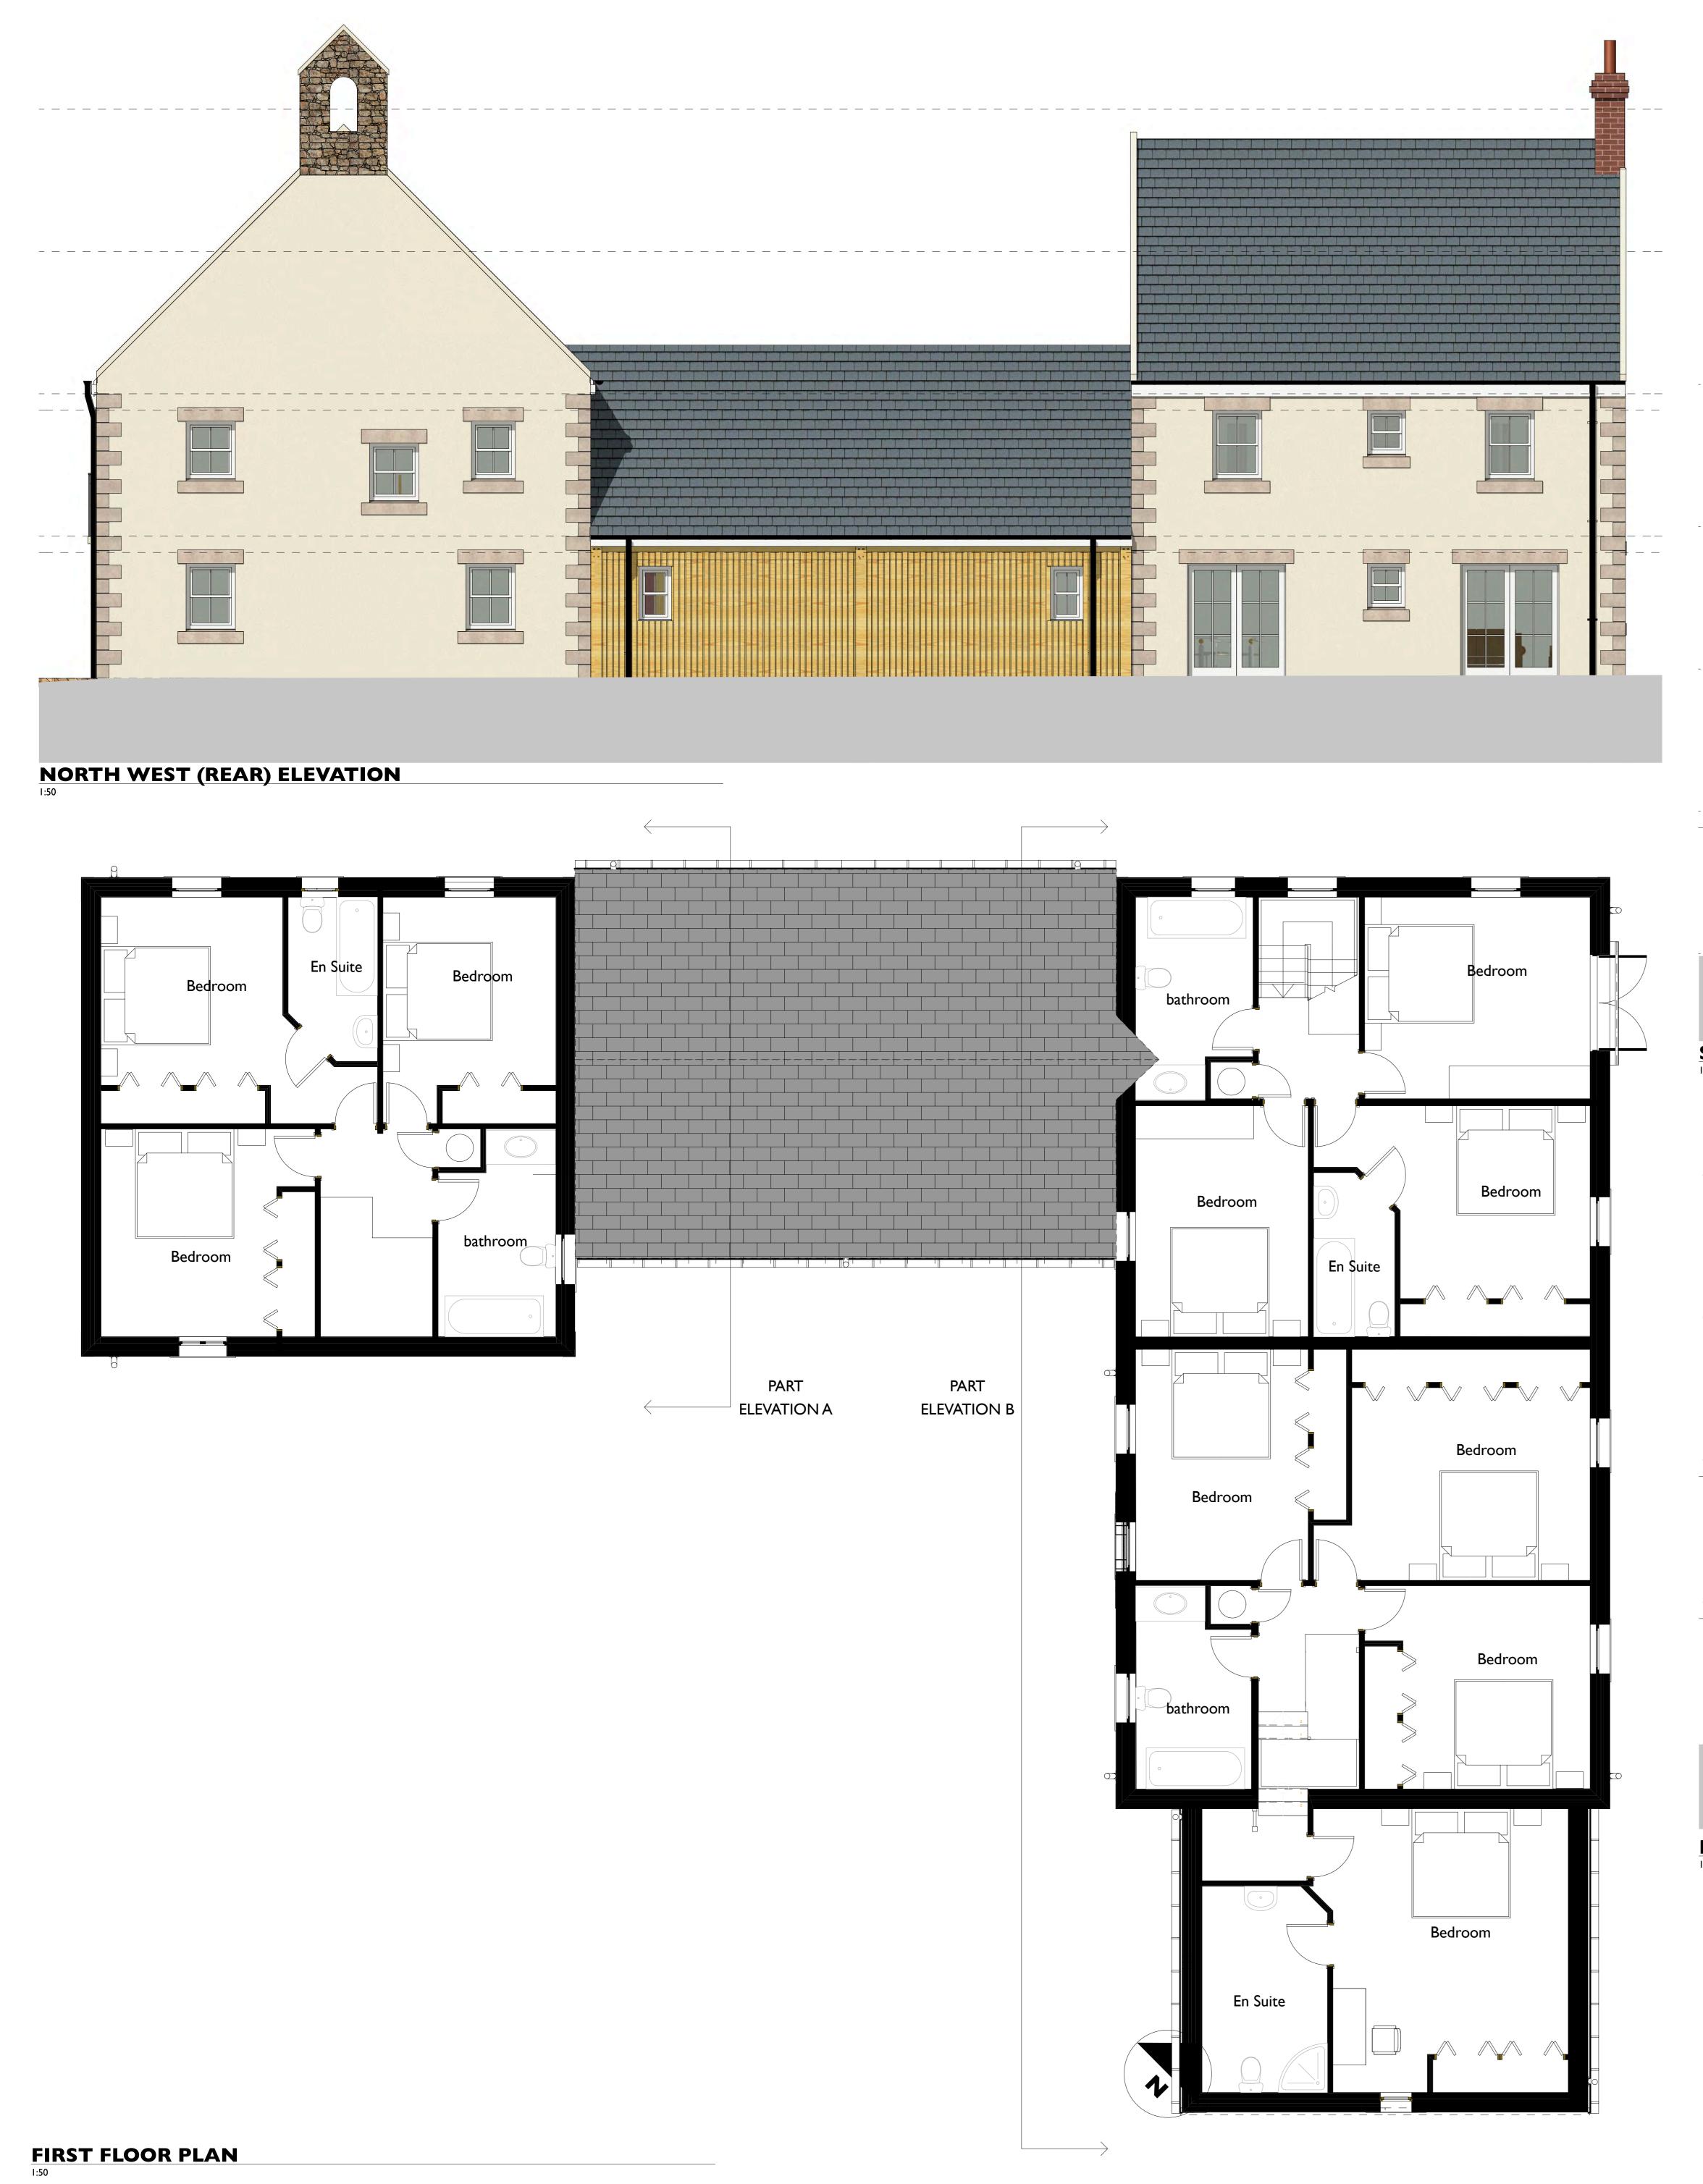

## PLANNING APPLICATION

B D K Architects
White Lodge,

| PROJECT / LOCATION           | DRAWING            |
|------------------------------|--------------------|
| PLEMONT BAY HOLIDAY VILLAGE  | HOUSES 23, 24 & 25 |
| PLEMONT 28 HOUSE DEVELOPMENT | FIRST FLOOR PLAN   |

CHECKED DRAWN PLEMONT ESTATES LTD. DRAWING NUMBER I:50 @ A0