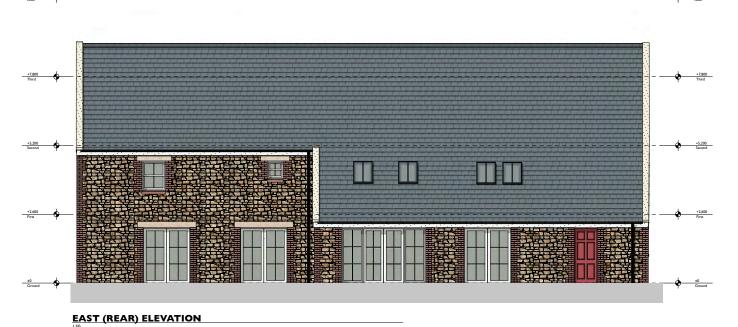

| MATERIAL                                                                    | IMAGE |
|-----------------------------------------------------------------------------|-------|
| TRADITIONAL BLUE/GREY<br>SLATE (ROOF & RIDGETILES)                          |       |
| RANDOM LAID, TRADITIONAL<br>JERSEY GRANITE<br>(EXTERIOR WALLS)              |       |
| PAINTED MORTAR -<br>'HONEY BEIGE'<br>(JERSEYVERGES)                         |       |
| GLAZING                                                                     | N/A   |
| CUT & DRESSED JERSEY GRANITE<br>(LINTELS)                                   |       |
| RED BRICKWORK<br>(QUOINS, OPENING DRESSINGS)                                |       |
| CAST IRON<br>(GUTTERS & DOWNPIPES)                                          |       |
| PAINTED PRESERVATIVE TREATED<br>SOFT WOOD - WHITE<br>(FASCIAS & WINDOWS)    |       |
| PAINTED PRESERVATIVE TREATED<br>SOFT WOOD - 'MISTY RED'<br>(ENTRANCE DOORS) |       |
| TREATED TIMBER<br>(BEAM)                                                    |       |