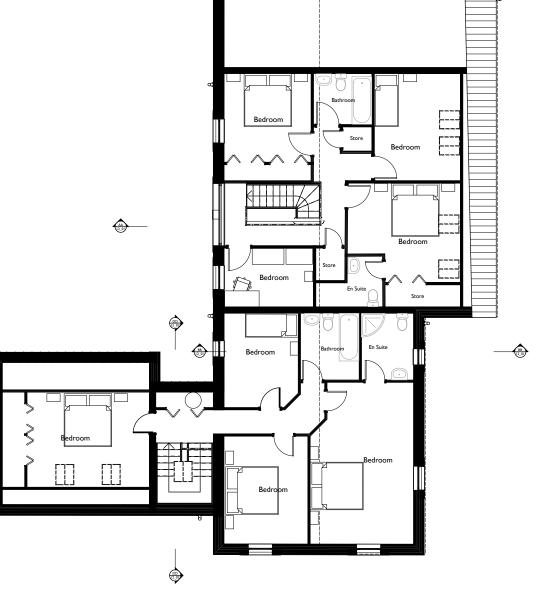

FIRST FLOOR PLAN

| REVISIONS |
|-----------|
|           |

B July 2010 C Sept 2010

| Scheme revised as directed by Planning Department & to Planning requirements | SE   |
|------------------------------------------------------------------------------|------|
| Scheme revised as directed by Planning Department                            | PI   |
| Revisions to further Planning requirements (a) Arch to W. eleva              | tior |
| garage door opening mades flatter + subservient to principle ar              | ch   |
| (b) N. gable 2 no. small sash windows inserted ground floor level            | el   |
| and small bespoke window at high level (c) lintols made deeper               |      |
| throughout (d) kitchen and bedroom windows aligned on W.                     |      |
| elevation lhs main door.                                                     | ACF  |
|                                                                              |      |

| ROJECT / LOCATION                                 | DRAWING   |                                      |         |   |
|---------------------------------------------------|-----------|--------------------------------------|---------|---|
| LEMONT BAY HOLIDAY VILLAGE<br>8 HOUSE DEVELOPMENT |           | HOUSE NO'S 3 & 4<br>FIRST FLOOR PLAN |         |   |
| LIENT                                             |           | DRAWN                                | CHECKED |   |
| LEMONT ESTATES LTD                                |           | SB                                   | PH      |   |
| ATE                                               | SCALE     | DRAWING NUMBER                       |         |   |
| JNE 2010                                          | I:50 @ A0 | 1871/B/02                            |         | С |