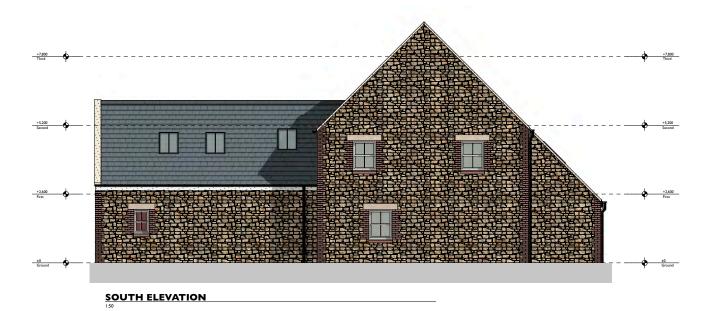

| MATERIAL                                                                    | IMAGE |
|-----------------------------------------------------------------------------|-------|
| TRADITIONAL BLUE/GREY<br>SLATE (ROOF & RIDGETILES)                          |       |
| RANDOM LAID, TRADITIONAL<br>JERSEY GRANITE<br>(EXTERIOR WALLS)              |       |
| PAINTED MORTAR -<br>'HONEY BEIGE'<br>(JERSEYVERGES)                         |       |
| GLAZING                                                                     | N/A   |
| CUT & DRESSED JERSEY GRANITE<br>(LINTELS)                                   |       |
| RED BRICKWORK<br>(QUOINS, OPENING DRESSINGS)                                |       |
| CAST IRON<br>(GUTTERS & DOWNPIPES)                                          |       |
| PAINTED PRESERVATIVE TREATED<br>SOFT WOOD - WHITE<br>(FASCIAS & WINDOWS)    |       |
| PAINTED PRESERVATIVE TREATED<br>SOFT WOOD - 'MISTY RED'<br>(ENTRANCE DOORS) |       |
| TREATED TIMBER<br>(BEAM)                                                    |       |