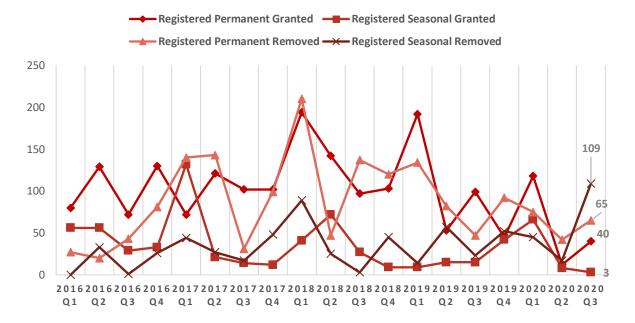

## Quarter 3 - 2020

#### New registrations

The below line graph shows the total number of newly registered individuals who have obtained registration cards since the introduction of the Control of Housing and Work Law (2012).

Figures do not include individuals who are Jersey Born or individuals under the age of 18 who are already resident but newly registering. Figures also only account for individuals who have been issued with a Registration Card.