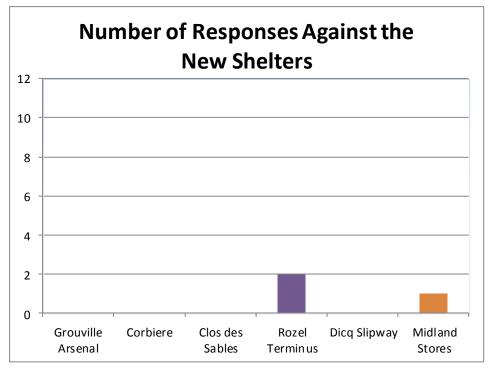

Nineteen of the 22 responses were in favour of the new shelters, with the remaining 3 being against the positioning of the shelters.

## **Consultation Report**

The responses against a shelter at Rozel Terminus stem from the timetable change at Liberty Bus and whether the stop will be catered for by the bus company in the future. The response for the shelter at Midland Stores related to its position. They were in favour of a shelter but believe it would be better positioned in the field corner adjacent to la Rue du Ponterrin. This site had been extensively researched but was felt to be too far out of the built up area.