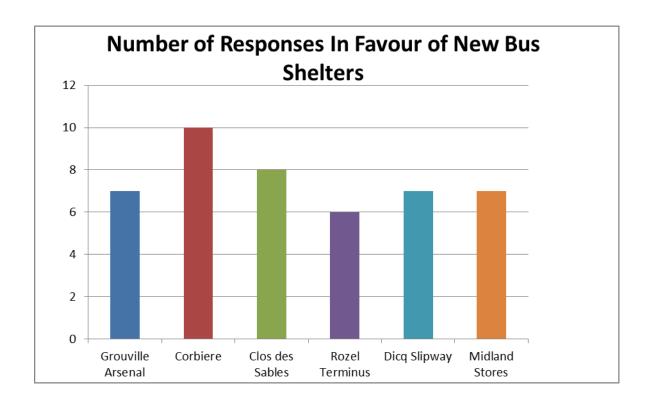

- Grouville Arsenal
- Corbière
- Clos des Sables
- Rozel Terminus
- Dicq Slipway
- Midland Stores

Thirty-six responses were collected during the time, of which 22 were relating to the six shelters. The remaining correspondence was related to requests for shelters at other sites.

Nineteen of the 22 responses were in favour of the new shelters, with the remaining 3 being against the positioning of the shelters.