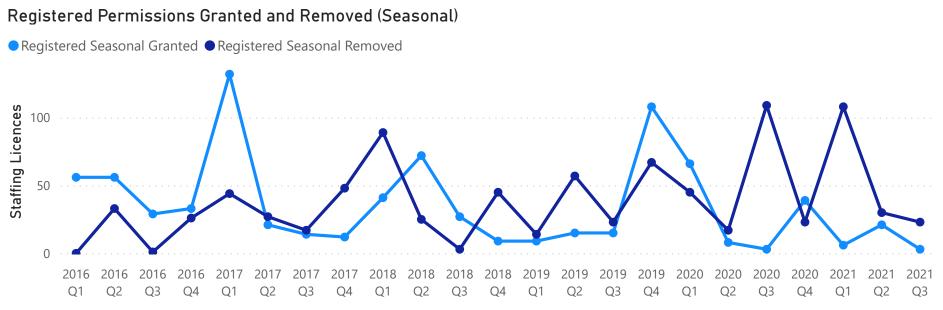

### **Additional Staffing Permissions**

**Additional Staffing Permissions** 

3

Avr. Days to Process