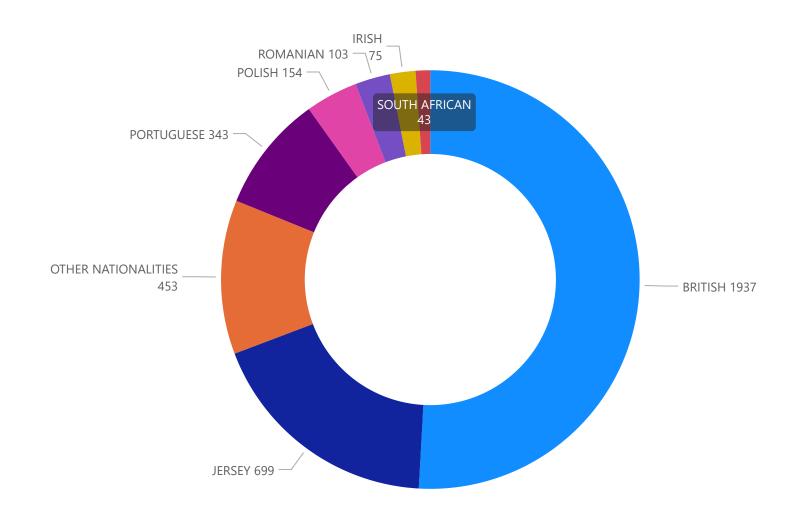

### Registration Cards Issued in Quarter by Self-Declared Nationality

**Note:** One person may be issued more than one registration card in a quarter period. Reasons for an additional card issue may include card loss, change of residential status, damage to card, or other similar reasons requiring a new card to be issued. Detailed reasons for card additional card issues are not recorded.