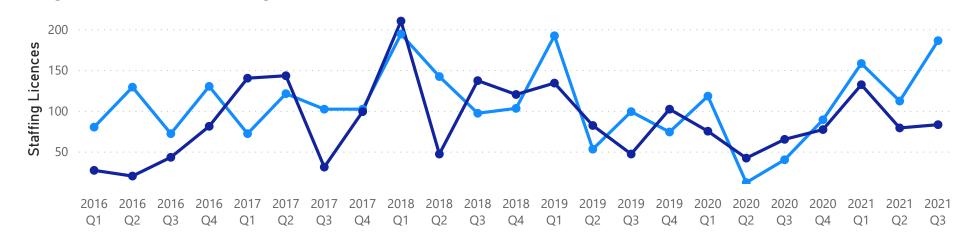

### Registered Permissions Granted and Removed (Permanent)

● Registered Permanent Granted ● Registered Permanent Removed