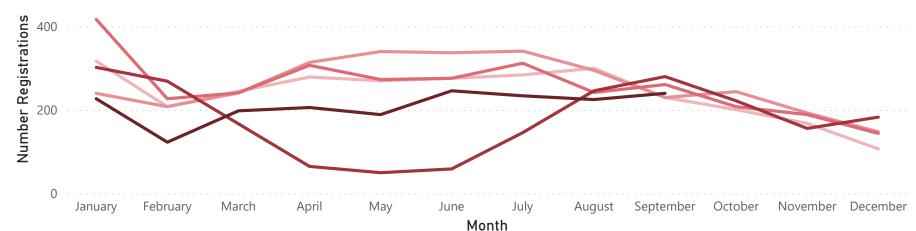

### Number of Control of Housing and Work Law Registrations (Seasonal Distribution)

| Year | January | February | March | April | May | June | July | August | September | October | November | December | Total |
|------|---------|----------|-------|-------|-----|------|------|--------|-----------|---------|----------|----------|-------|
| 2013 |         |          |       |       |     |      | 271  | 214    | 165       | 169     | 117      | 78       | 1,014 |
| 2014 | 234     | 131      | 176   | 311   | 226 | 240  | 194  | 222    | 195       | 158     | 96       | 115      | 2,298 |
| 2015 | 288     | 158      | 252   | 331   | 259 | 281  | 292  | 235    | 239       | 211     | 148      | 110      | 2,804 |
| 2016 | 398     | 266      | 274   | 379   | 260 | 325  | 289  | 253    | 246       | 211     | 143      | 113      | 3,157 |
| 2017 | 317     | 208      | 245   | 279   | 270 | 276  | 284  | 300    | 230       | 201     | 168      | 107      | 2,885 |
| 2018 | 240     | 208      | 241   | 314   | 340 | 337  | 341  | 295    | 230       | 244     | 193      | 148      | 3,131 |
| 2019 | 417     | 227      | 241   | 307   | 273 | 276  | 312  | 242    | 261       | 208     | 189      | 144      | 3,097 |
| 2020 | 302     | 269      | 167   | 65    | 50  | 59   | 146  | 246    | 280       | 222     | 156      | 183      | 2,145 |
| 2021 | 227     | 123      | 198   | 206   | 189 | 246  | 234  | 225    | 240       |         |          |          | 1,888 |

# **New Control of Housing and Work Registrations**

The line graph (left) shows the total number of registrations for people moving to the island for the first time, or re-registering as a seasonal or licensed worker, since the introduction of the Control of Housing and Work Law (2012).

Figures do not include individuals who are Jersey Born or individuals under the age of 18 who are already resident, but registering for the first time.

Figures only include individuals who have been both registered and issued a registration card in the quarter.