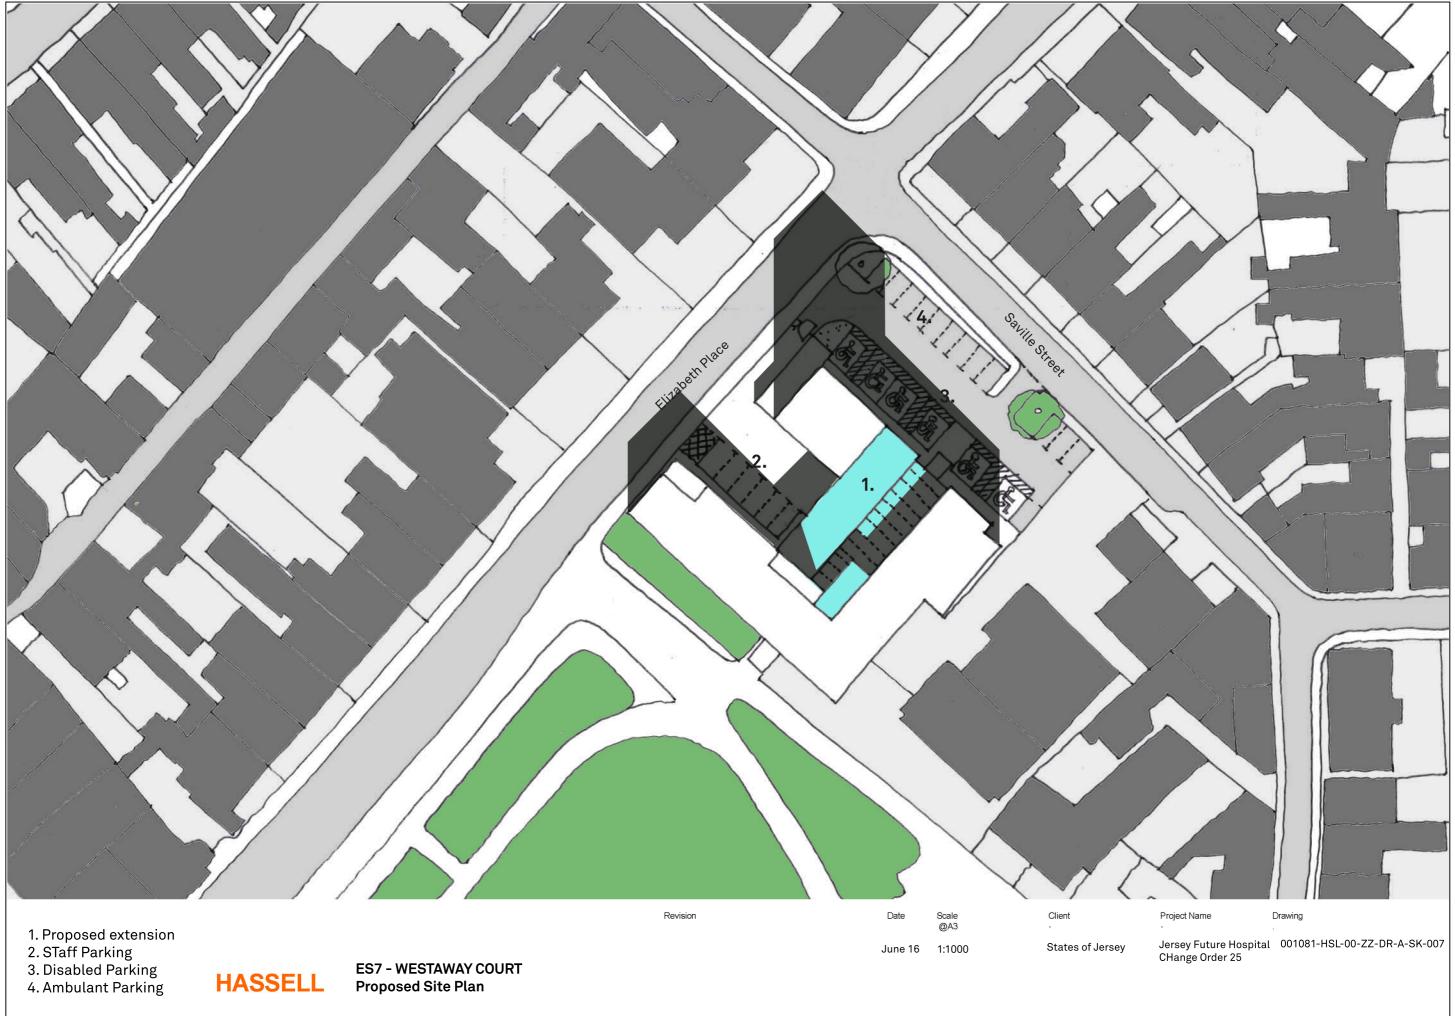

## **Stacking Diagram**

| HASSELL | Revision | Date     | Scale<br>@A3 | Client           | Project Name                              | Drawing                                    |
|---------|----------|----------|--------------|------------------|-------------------------------------------|--------------------------------------------|
|         |          | June '16 | NTS          | States of Jersey | Jersey Future Hospital<br>Change Order 25 | 001081 – HSL – 00 – ZZ – DR – A – SK – 005 |