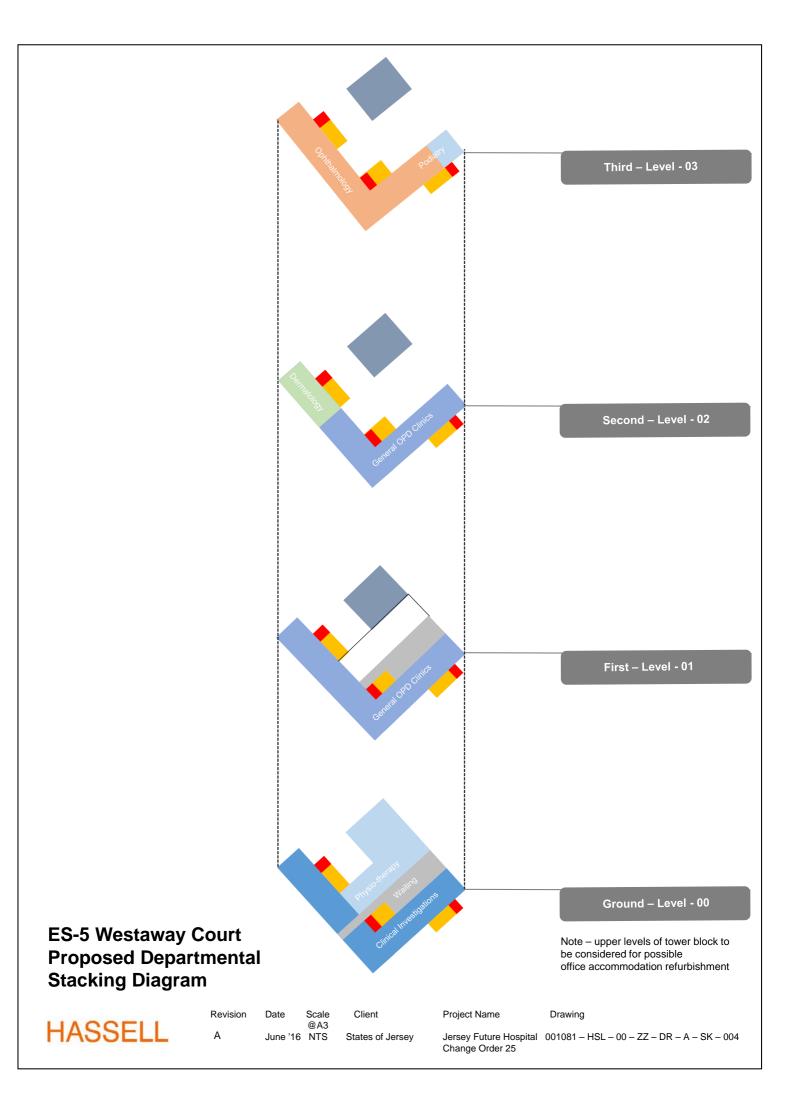

## **Stacking Diagram**

| HASSELL | Revision | Date     | Scale<br>@A3 | Client           | Project Name                              | Drawing                                    |
|---------|----------|----------|--------------|------------------|-------------------------------------------|--------------------------------------------|
|         |          | June '16 | NTS          | States of Jersey | Jersey Future Hospital<br>Change Order 25 | 001081 – HSL – 00 – ZZ – DR – A – SK – 005 |