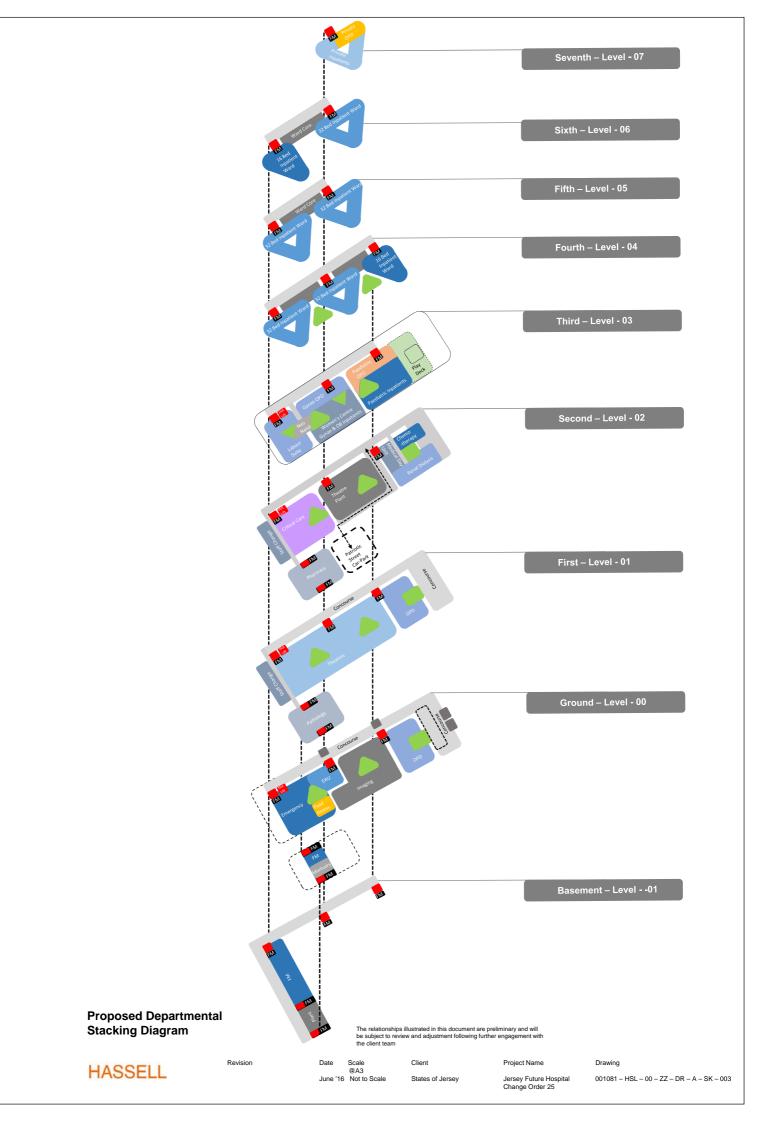

## **Stacking Diagram**

| HASSELL | Revision | Date     | Scale<br>@A3 | Client           | Project Name                              | Drawing                                    |
|---------|----------|----------|--------------|------------------|-------------------------------------------|--------------------------------------------|
|         |          | June '16 | NTS          | States of Jersey | Jersey Future Hospital<br>Change Order 25 | 001081 – HSL – 00 – ZZ – DR – A – SK – 005 |