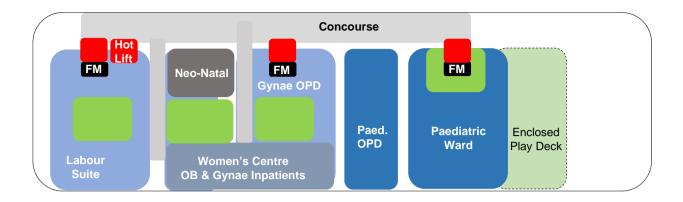

## gleeds

JERSEY FUTURE HOSPITAL CO025 – PROOF OF CONCEPT SITE OPTION ADDENDUM APPENDIX 10 HEALTHCARE PLANNING AND STACKING

**QUALITY ASSURANCE** 

Sign off: Kieren Morgan

**Position: Principal** 



## **AMOEBA DIAGRAM – MAIN HOSPITAL**















## **DEPARTMENTAL RELATIONSHIPS**

**THIRD** 







## **Stacking Diagram**

| HASSELL | Revision | Date     | Scale<br>@A3 | Client           | Project Name                              | Drawing                                    |
|---------|----------|----------|--------------|------------------|-------------------------------------------|--------------------------------------------|
|         |          | June '16 | NTS          | States of Jersey | Jersey Future Hospital<br>Change Order 25 | 001081 – HSL – 00 – ZZ – DR – A – SK – 005 |