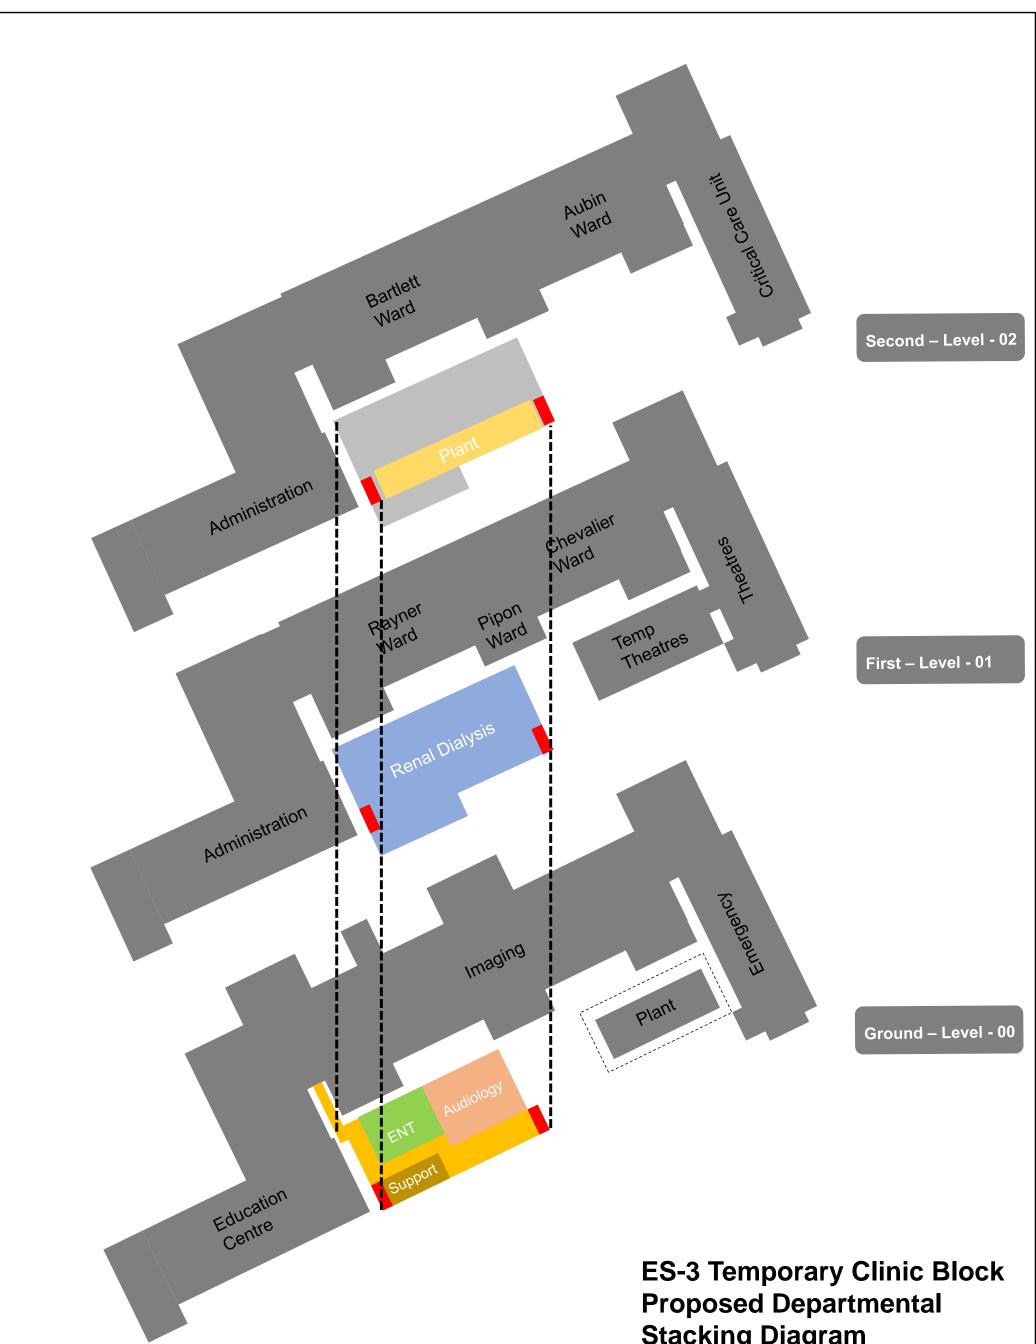

## **Stacking Diagram**

| HASSELL | Revision | Date     | Scale<br>@A3 | Client           | Project Name                              | Drawing                                    |
|---------|----------|----------|--------------|------------------|-------------------------------------------|--------------------------------------------|
|         |          | June '16 | NTS          | States of Jersey | Jersey Future Hospital<br>Change Order 25 | 001081 – HSL – 00 – ZZ – DR – A – SK – 005 |