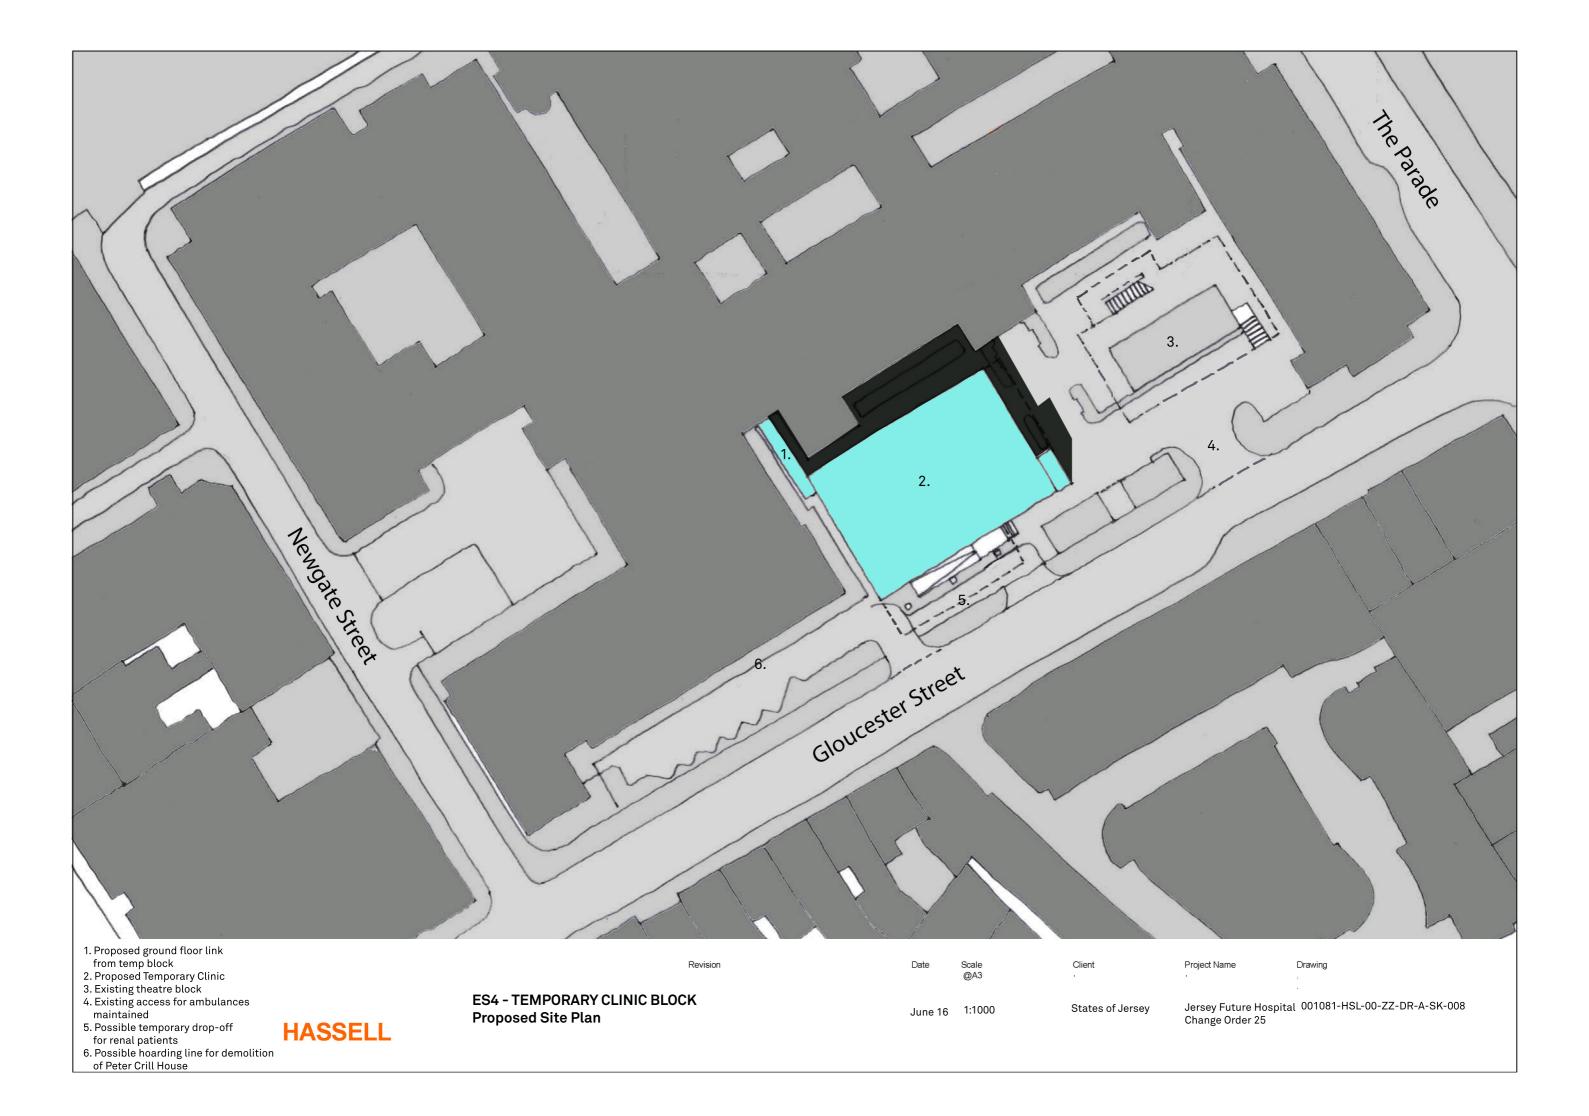

## **Stacking Diagram**

| HASSELL | Revision | Date     | Scale<br>@A3 | Client           | Project Name                              | Drawing                                    |
|---------|----------|----------|--------------|------------------|-------------------------------------------|--------------------------------------------|
|         |          | June '16 | NTS          | States of Jersey | Jersey Future Hospital<br>Change Order 25 | 001081 – HSL – 00 – ZZ – DR – A – SK – 005 |