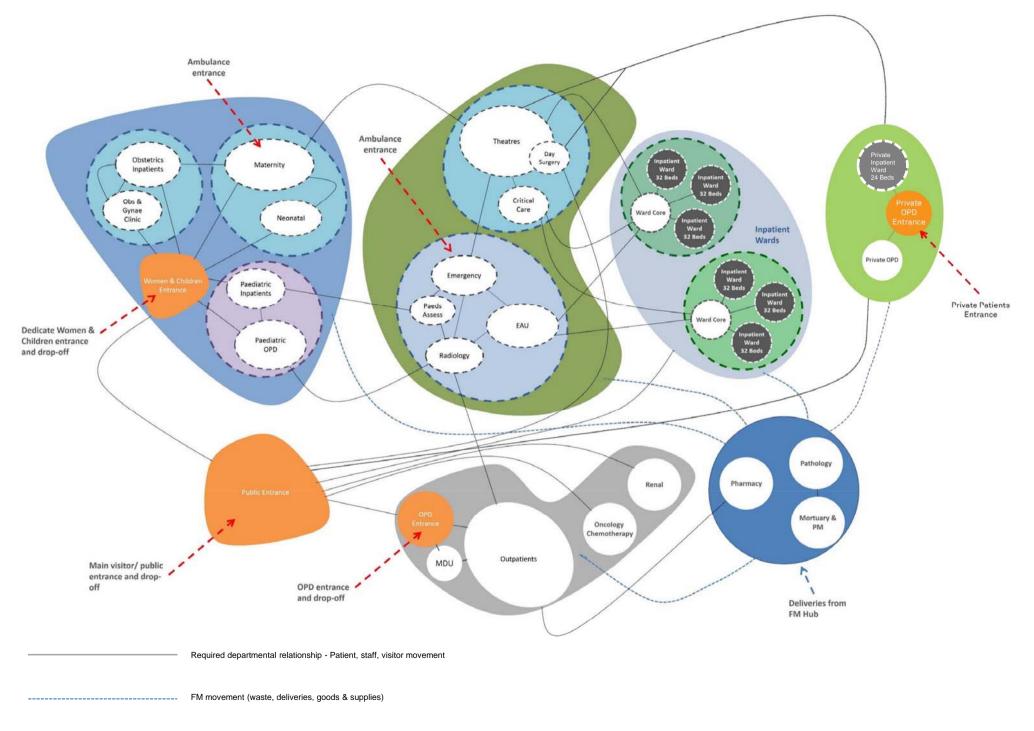

## gleeds

JERSEY FUTURE HOSPITAL CO025 – PROOF OF CONCEPT SITE OPTION ADDENDUM APPENDIX 10 HEALTHCARE PLANNING AND STACKING

**QUALITY ASSURANCE** 

Sign off: Kieren Morgan

**Position: Principal** 



## **AMOEBA DIAGRAM – MAIN HOSPITAL**















## **DEPARTMENTAL RELATIONSHIPS**

**THIRD** 







## **Stacking Diagram**

| HASSELL | Revision | Date     | Scale<br>@A3 | Client           | Project Name                              | Drawing                                    |
|---------|----------|----------|--------------|------------------|-------------------------------------------|--------------------------------------------|
|         |          | June '16 | NTS          | States of Jersey | Jersey Future Hospital<br>Change Order 25 | 001081 – HSL – 00 – ZZ – DR – A – SK – 005 |