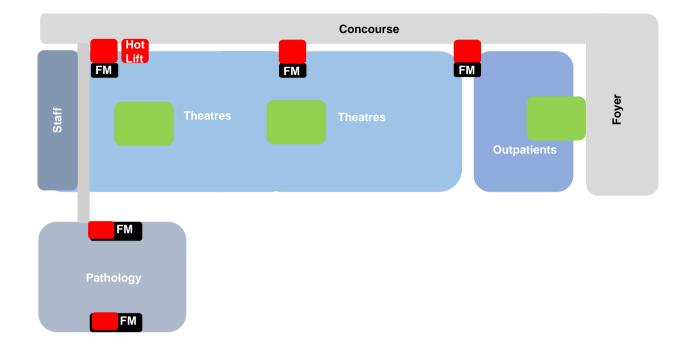

## **Stacking Diagram**

| HASSELL | Revision | Date     | Scale<br>@A3 | Client           | Project Name                              | Drawing                                    |
|---------|----------|----------|--------------|------------------|-------------------------------------------|--------------------------------------------|
|         |          | June '16 | NTS          | States of Jersey | Jersey Future Hospital<br>Change Order 25 | 001081 – HSL – 00 – ZZ – DR – A – SK – 005 |