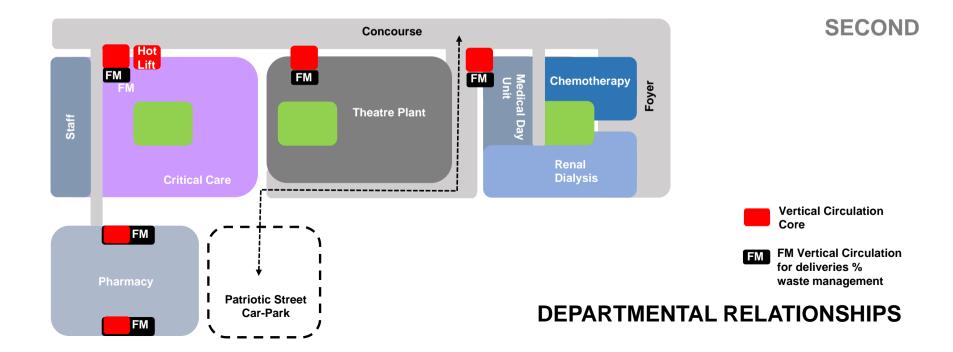

## gleeds

JERSEY FUTURE HOSPITAL CO025 – PROOF OF CONCEPT SITE OPTION ADDENDUM APPENDIX 10 HEALTHCARE PLANNING AND STACKING

**QUALITY ASSURANCE** 

Sign off: Kieren Morgan

**Position: Principal** 



## **AMOEBA DIAGRAM – MAIN HOSPITAL**















## **DEPARTMENTAL RELATIONSHIPS**

**THIRD** 







## **Stacking Diagram**

| HASSELL | Revision | Date     | Scale<br>@A3 | Client           | Project Name                              | Drawing                                    |
|---------|----------|----------|--------------|------------------|-------------------------------------------|--------------------------------------------|
|         |          | June '16 | NTS          | States of Jersey | Jersey Future Hospital<br>Change Order 25 | 001081 – HSL – 00 – ZZ – DR – A – SK – 005 |