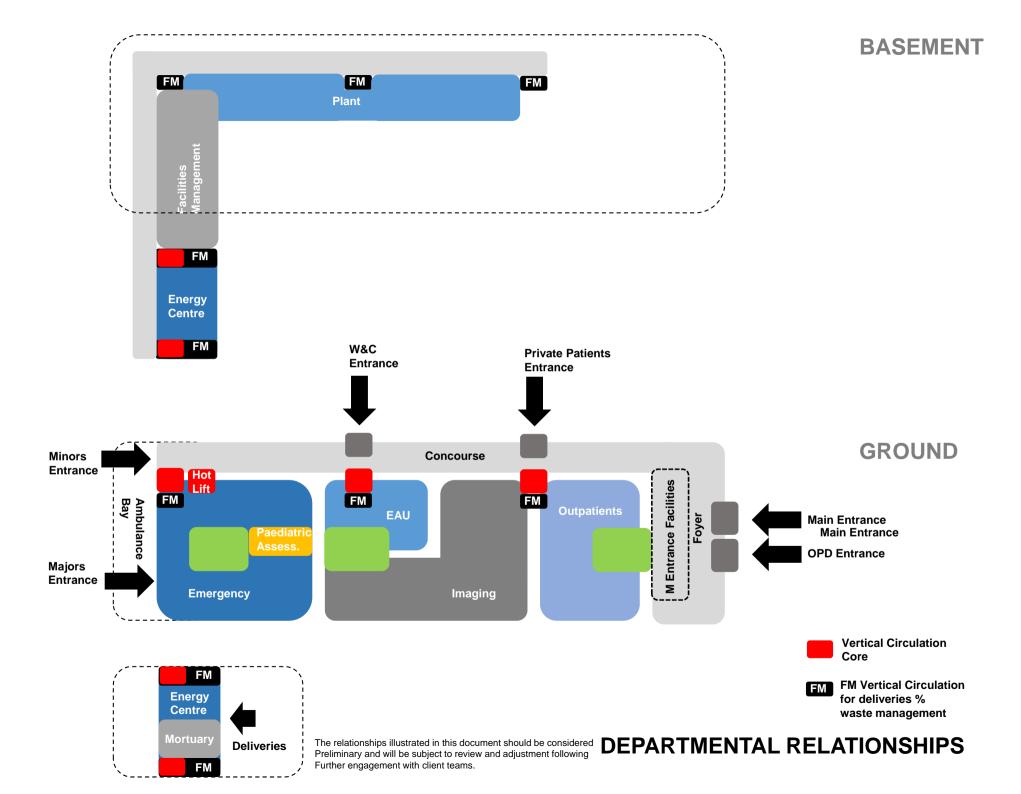

## gleeds

JERSEY FUTURE HOSPITAL CO025 – PROOF OF CONCEPT SITE OPTION ADDENDUM APPENDIX 10 HEALTHCARE PLANNING AND STACKING

**QUALITY ASSURANCE** 

Sign off: Kieren Morgan

**Position: Principal** 



## **AMOEBA DIAGRAM – MAIN HOSPITAL**















## **DEPARTMENTAL RELATIONSHIPS**

**THIRD** 







## **Stacking Diagram**

| HASSELL | Revision | Date     | Scale<br>@A3 | Client           | Project Name                              | Drawing                                    |
|---------|----------|----------|--------------|------------------|-------------------------------------------|--------------------------------------------|
|         |          | June '16 | NTS          | States of Jersey | Jersey Future Hospital<br>Change Order 25 | 001081 – HSL – 00 – ZZ – DR – A – SK – 005 |