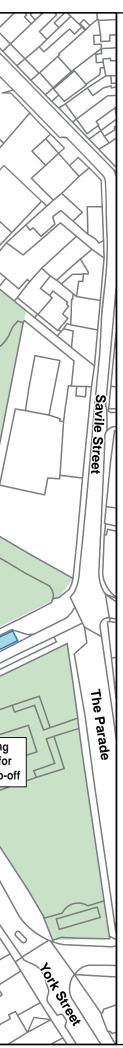

- Jersey General Hospital
- Future Jersey Hospital
- Retail
- Granite Block
- Car Parking
- → Vehicular Acess to
  - Patriotic Street MSCP
- Service Vehicle
- Ambulances
- Patient Transport Services
- Patient Drop-off
- Pedestrian Access Point
- **+** Footbridge
- Cycle Access
- Pedestrian Crossing Facility