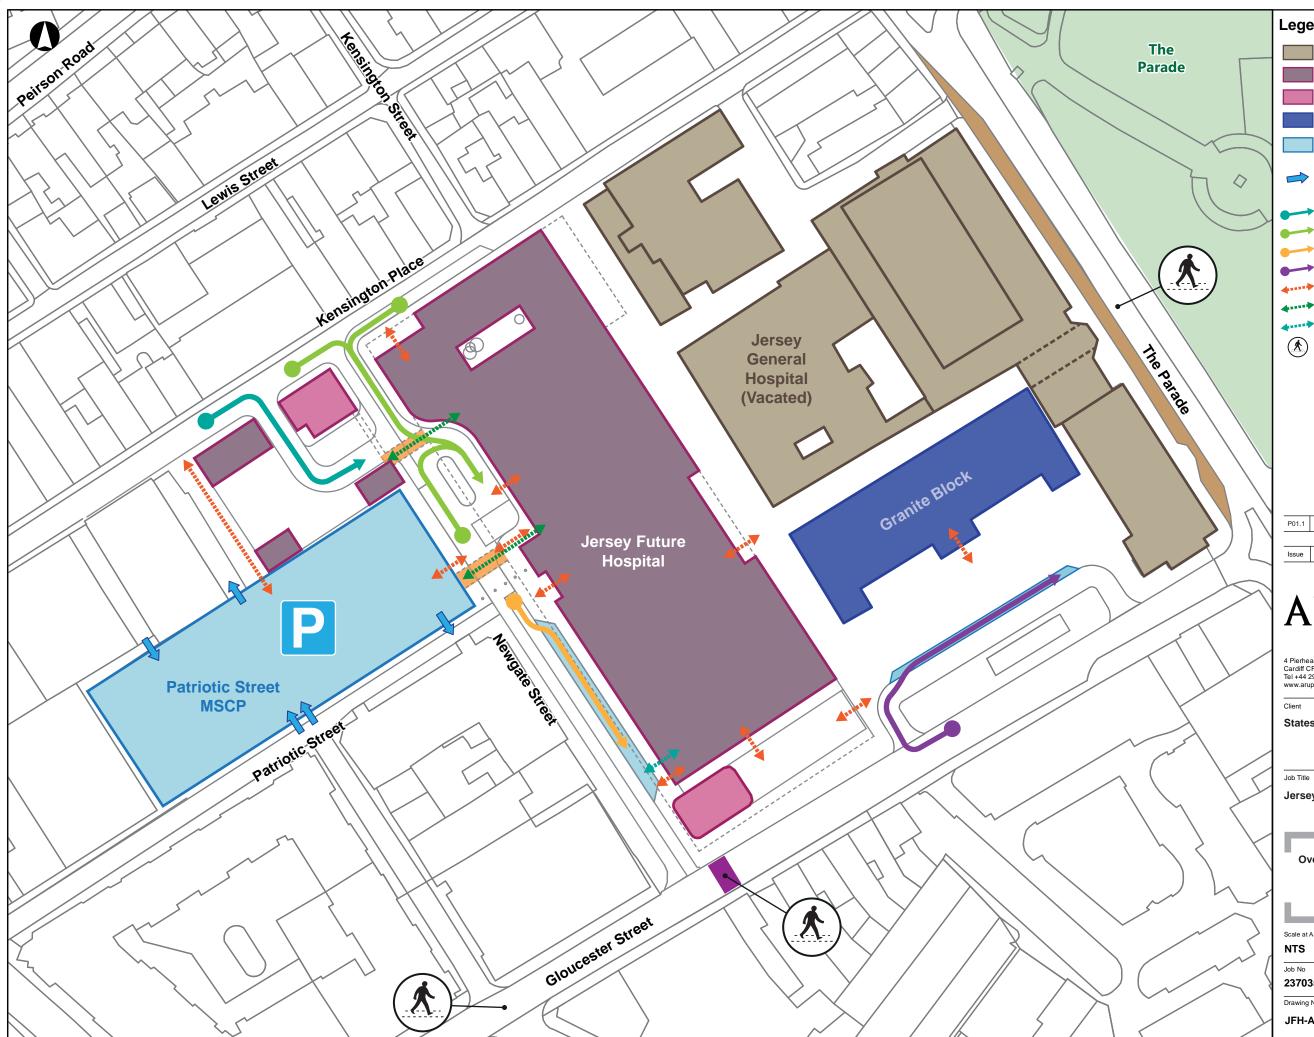

 $(\mathbf{k})$ 

 $\rightarrow$ 

- Jersey General Hospital
- Future Jersey Hospital
- Retail
- Granite Block
- Car Parking
- Junction Improvements
- Pedestrian Access Point
- Pedestrian Crossing Facility
- **Direction of Traffic**
- **Proposed Footway** Virtual Footway

| P01.1               | 2017-06-19 | BOS | PA   | PT   |
|---------------------|------------|-----|------|------|
| Issued For Approval |            |     |      |      |
| Issue               | Date       | Ву  | Chkd | Appd |
|                     |            |     |      |      |

# **ARUP**

4 Pierhead Street Cardiff CF10 4QP Tel +44 29 2047 3727 Fax +44 29 2047 2277 www.arup.com

Client

States of Jersey

Job Title

Jersey Future Hospital

### **Final State Overview**

| Drawing No  |             | Issue |
|-------------|-------------|-------|
| 237035      | Approval    |       |
| Job No      | Suitability |       |
| NTS         | Civil       |       |
| Scale at A3 | Role        |       |