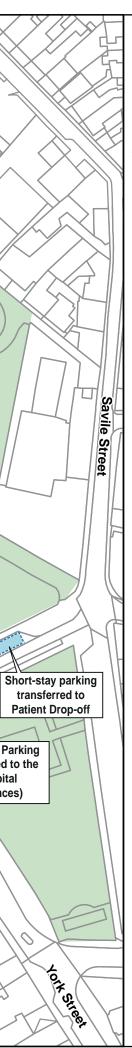

- Jersey General Hospital
- Future Jersey Hospital
- Retail
- Granite Block
- Car Parking
- → Vehicular Acess to
  - Patriotic Street MSCP
- Service Vehicle
- Ambulances
- Patient Transport Services
- Patient Drop-off
- Pedestrian Access Point
- **+** Footbridge
- Cycle Access
- Pedestrian Crossing Facility