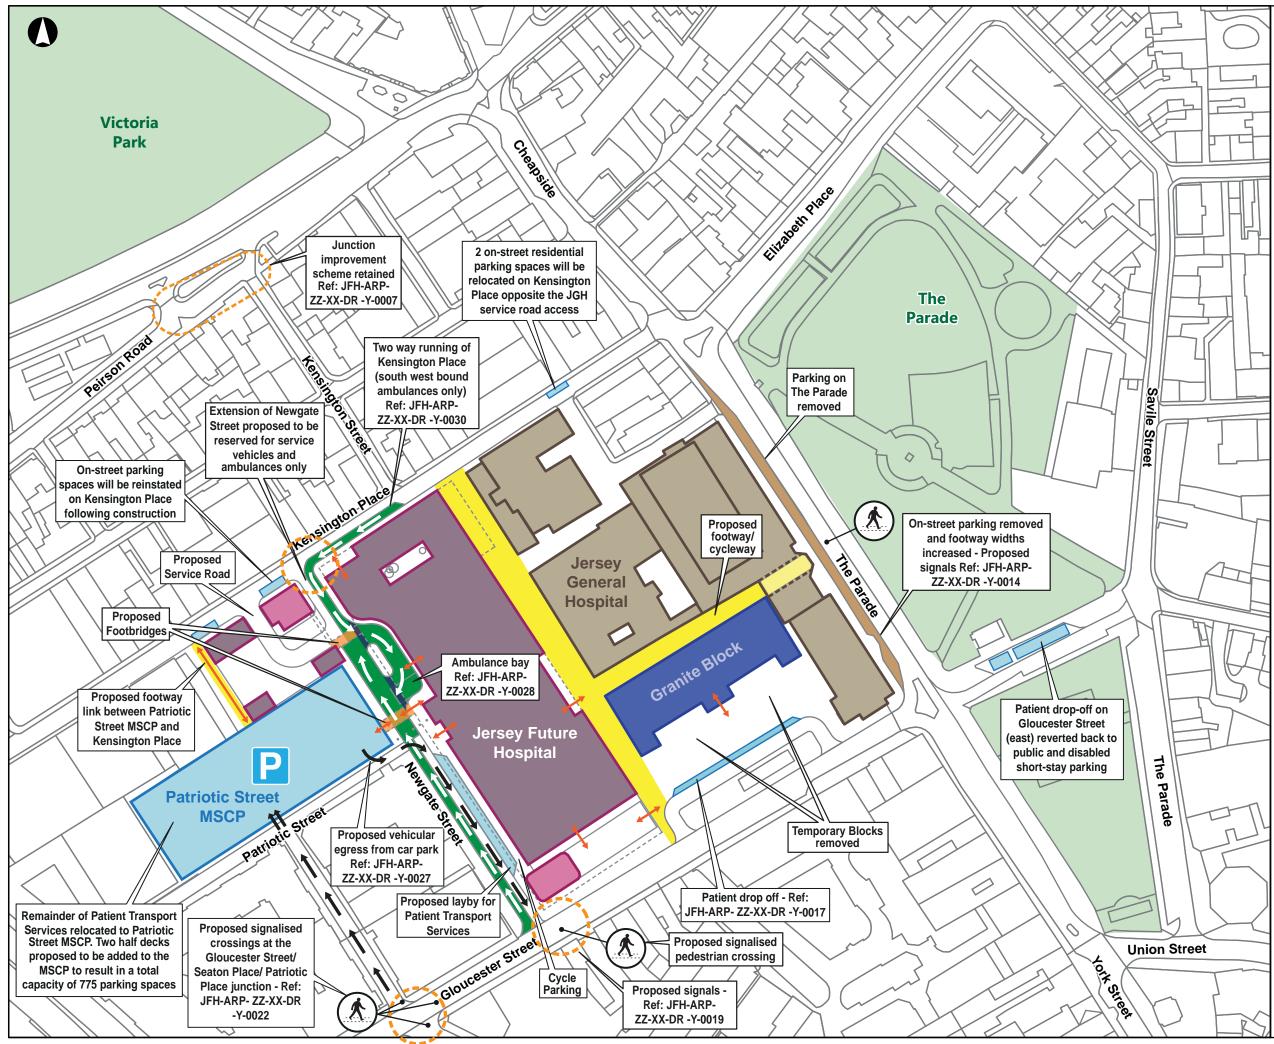

- Demolition & Construction Site
- Jersey General Hospital
- Granite Block
- Car Parking
- Pedestrian Access Point
- Pedestrian Crossing Facility
- Proposed Pedestrian Crossing Facility
- Junction Improvements
- Direction of Traffic

#### Demolition and Construction Overview of Proposals

| JFH-ARP-ZZ-XX-DR-Y-0011 |       |  |
|-------------------------|-------|--|
| Drawing No              |       |  |
| 035 Appoval             |       |  |
| Suitability             |       |  |
| Civil                   |       |  |
| Role                    |       |  |
|                         | Civil |  |