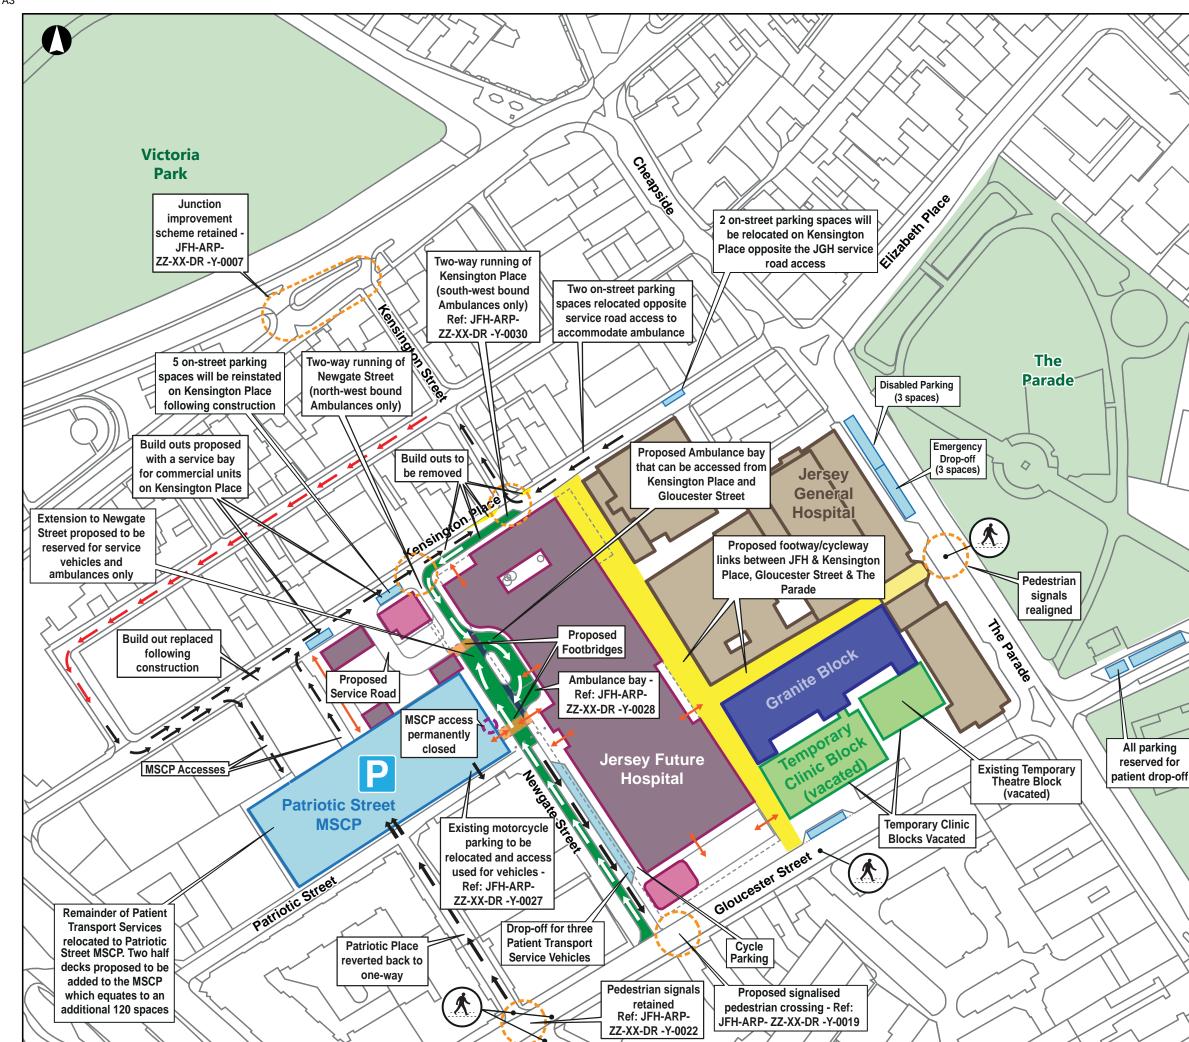

### **Final State Overview**

| Drawing No  |             | Issue |
|-------------|-------------|-------|
| 237035      | Approval    |       |
| Job No      | Suitability |       |
| NTS         | Civil       |       |
| Scale at A3 | Role        |       |

 $(\mathbf{k})$ 

 $\rightarrow$ 

- Jersey General Hospital
- Future Jersey Hospital
- Retail
- Granite Block
- Car Parking
- Junction Improvements
- Pedestrian Access Point
- Pedestrian Crossing Facility
- **Direction of Traffic**
- **Proposed Footway** Virtual Footway