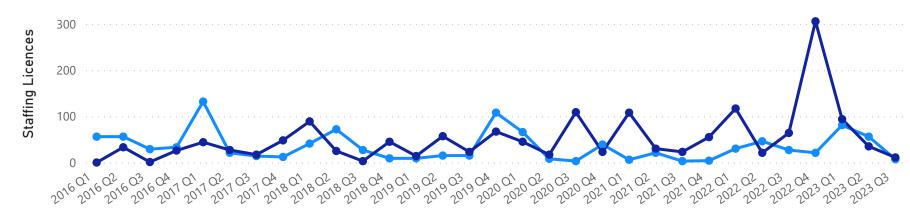

### Registered Permissions Granted and Removed (Seasonal)

■ Registered Seasonal Granted ■ Registered Seasonal Removed