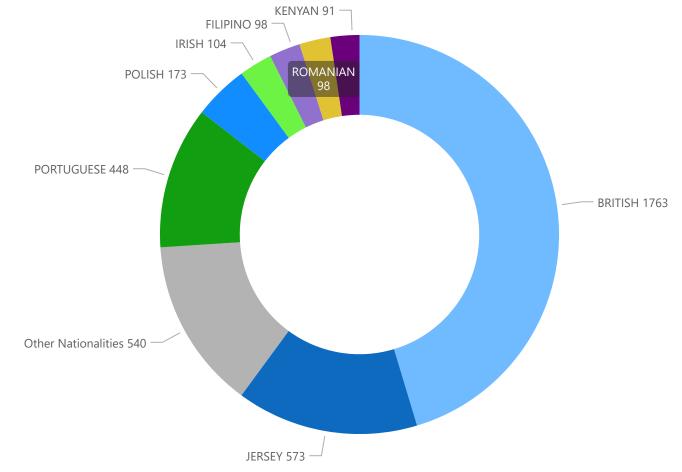

Registration Cards Issued in Quarter by Self-Declared Nationality

**Note:** One person may be issued more than one registration card in a quarter period. Reasons for an additional card issue may include card loss, change of residential status, damage to card, or other similar reasons requiring a new card to be issued. Detailed reasons for card additional card issues are not recorded.

Quarter 3 - 2023

| Registration Car    | ds Issu | ued by | / Self- | Decla | red N | lational | ity       |         |          |          |         |          |       |       |      |      |      |        |           |
|---------------------|---------|--------|---------|-------|-------|----------|-----------|---------|----------|----------|---------|----------|-------|-------|------|------|------|--------|-----------|
| Year                | 2022    |        |         |       |       |          |           |         |          |          | 2023    |          |       |       |      |      |      |        |           |
| Nationality         | March   | April  | May     | June  | July  | August   | September | October | November | December | January | February | March | April | May  | June | July | August | September |
| BRITISH             | 974     | 452    | 522     | 471   | 657   | 641      | 561       | 488     | 505      | 299      | 456     | 478      | 693   | 422   | 428  | 511  | 569  | 631    | 563       |
| JERSEY              | 218     | 178    | 185     | 212   | 214   | 199      | 176       | 197     | 170      | 108      | 146     | 173      | 170   | 123   | 131  | 176  | 203  | 199    | 171       |
| PORTUGUESE          | 152     | 138    | 174     | 109   | 142   | 128      | 124       | 131     | 136      | 93       | 141     | 164      | 118   | 147   | 156  | 155  | 148  | 154    | 146       |
| Other Nationalities | 126     | 102    | 163     | 95    | 91    | 86       | 126       | 83      | 86       | 54       | 81      | 80       | 128   | 114   | 128  | 128  | 98   | 101    | 78        |
| POLISH              | 75      | 65     | 70      | 59    | 53    | 50       | 60        | 51      | 56       | 28       | 53      | 43       | 63    | 52    | 88   | 64   | 69   | 52     | 52        |
| KENYAN              | 47      | 47     | 33      | 41    | 30    | 63       | 23        | 33      | 20       | 21       | 29      | 27       | 76    | 88    | 84   | 52   | 47   | 24     | 20        |
| ROMANIAN            | 36      | 53     | 51      | 24    | 30    | 36       | 38        | 41      | 24       | 21       | 33      | 29       | 47    | 79    | 67   | 39   | 34   | 27     | 37        |
| FILIPINO            | 33      | 25     | 12      | 15    | 34    | 31       | 46        | 38      | 23       | 37       | 96      | 27       | 39    | 50    | 33   | 45   | 32   | 32     | 34        |
| IRISH               | 33      | 29     | 34      | 31    | 30    | 20       | 24        | 27      | 22       | 12       | 32      | 27       | 32    | 19    | 31   | 38   | 32   | 34     | 38        |
| SOUTH AFRICAN       | 29      | 19     | 18      | 23    | 30    | 22       | 24        | 18      | 16       | 11       | 23      | 25       | 23    | 18    | 11   | 14   | 17   | 18     | 16        |
| INDIAN              | 15      | 16     | 20      | 15    | 22    | 17       | 12        | 15      | 18       | 10       | 10      | 16       | 41    | 21    | 18   | 20   | 24   | 24     | 15        |
| ZIMBABWEAN          | 6       | 13     | 15      | 7     | 13    | 10       | 11        | 5       | 6        | 25       | 11      | 10       | 14    | 5     | 17   | 28   | 19   | 13     | 16        |
| FRENCH              | 10      | 10     | 12      | 12    | 6     | 10       | 8         | 19      | 8        | 7        | 10      | 9        | 13    | 6     | 15   | 11   | 11   | 10     | 10        |
| NIGERIAN            | 8       | 11     | 2       | 5     | 7     | 8        | 12        | 16      | 4        | 11       | 15      | 13       | 7     | 5     | 12   | 7    | 10   | 8      | 15        |
| BRAZILIAN           | 5       | 5      | 4       | 4     | 6     | 4        | 10        | 10      | 8        | 4        | 5       | 11       | 13    | 18    | 7    | 7    | 13   | 7      | 13        |
| MAURITIAN           | 8       | 3      | 9       | 2     | 12    | 5        | 10        | 8       | 6        | 9        | 6       | 3        | 6     | 3     | 7    | 6    | 14   | 11     | 8         |
| PAKISTANI           | 7       | 4      | 3       | 3     | 4     | 15       | 6         | 5       | 3        | 2        | 8       | 9        | 14    | 7     | 9    | 7    | 5    | 7      | 10        |
| Total               | 1782    | 1170   | 1327    | 1128  | 1381  | 1345     | 1271      | 1185    | 1111     | 752      | 1155    | 1144     | 1497  | 1177  | 1242 | 1308 | 1345 | 1352   | 1242      |