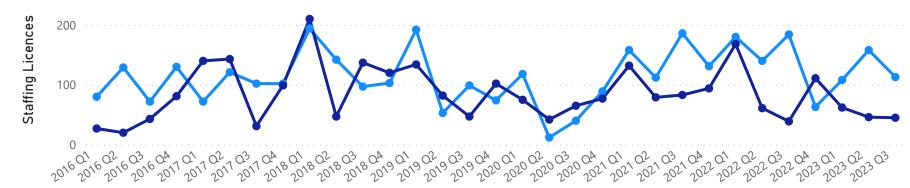

### Registered Permissions Granted and Removed (Permanent)

● Registered Permanent Granted ● Registered Permanent Removed