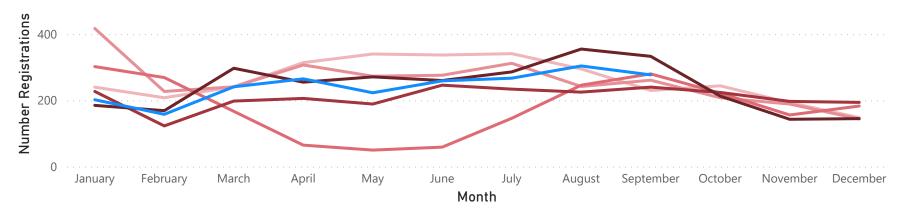

### Number of Control of Housing and Work Law Registrations (Seasonal Distribution)

| Year | January | February | March | April | May | June | July | August | September | October | November | December | Total |
|------|---------|----------|-------|-------|-----|------|------|--------|-----------|---------|----------|----------|-------|
| 2014 | 234     | 131      | 176   | 311   | 226 | 240  | 194  | 222    | 195       | 158     | 96       | 115      | 2,298 |
| 2015 | 288     | 158      | 252   | 331   | 259 | 281  | 292  | 235    | 239       | 211     | 148      | 110      | 2,804 |
| 2016 | 398     | 266      | 274   | 379   | 260 | 325  | 289  | 253    | 246       | 211     | 143      | 113      | 3,157 |
| 2017 | 317     | 208      | 245   | 279   | 270 | 276  | 284  | 300    | 230       | 201     | 168      | 107      | 2,885 |
| 2018 | 240     | 208      | 241   | 314   | 340 | 337  | 341  | 295    | 230       | 244     | 193      | 148      | 3,131 |
| 2019 | 417     | 227      | 241   | 307   | 273 | 276  | 312  | 242    | 261       | 208     | 189      | 144      | 3,097 |
| 2020 | 302     | 269      | 167   | 65    | 50  | 59   | 146  | 246    | 280       | 222     | 156      | 183      | 2,145 |
| 2021 | 227     | 123      | 198   | 206   | 189 | 246  | 234  | 225    | 240       | 224     | 197      | 194      | 2,503 |
| 2022 | 185     | 169      | 297   | 255   | 271 | 260  | 286  | 355    | 333       | 213     | 143      | 145      | 2,912 |
| 2023 | 202     | 158      | 241   | 265   | 223 | 259  | 267  | 304    | 277       |         |          |          | 2,196 |

# **New Control of Housing and Work Registrations**

The line graph (left) shows the total number of registrations for people moving to the island for the first time, or re-registering as a seasonal or licensed worker, since the introduction of the Control of Housing and Work Law (2012).

Figures do not include individuals who are Jersey Born or individuals under the age of 18 who are already resident, but registering for the first time.

Figures only include individuals who have been both registered and issued a registration card in the quarter.

From Oct 2022 an additional criteria has been applied to exclude any subsequent re-registrations of an individual if they may have been registered more than once within a given quarter.

Quarter 3 - 2023