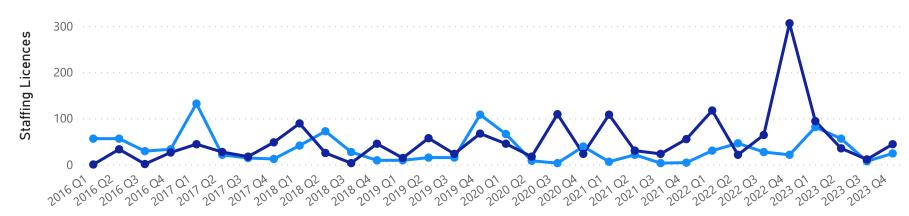

### Registered Permissions Granted and Removed (Seasonal)

■ Registered Seasonal Granted ■ Registered Seasonal Removed

**Note:** The large number of seasonal permissions removed in 2022 Q4 relates to a small number (<5) specific undertakings where their permissions removed/surrendered after review.

Quarter 4 - 2023