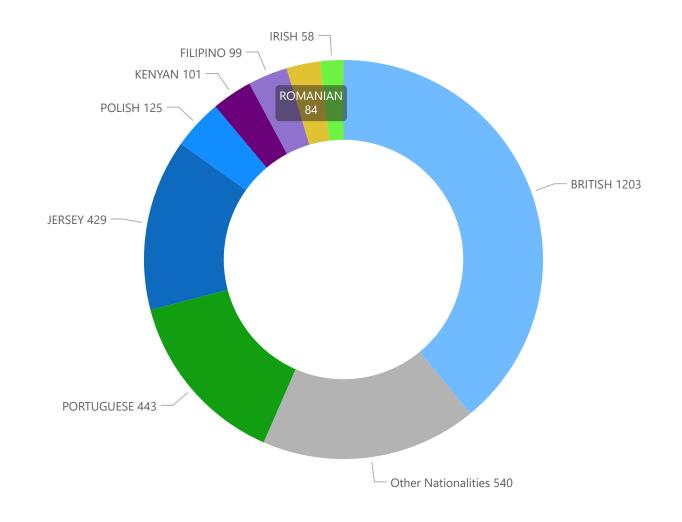

Registration Cards Issued in Quarter by Self-Declared Nationality

**Note:** One person may be issued more than one registration card in a quarter period. Reasons for an additional card issue may include card loss, change of residential status, damage to card, or other similar reasons requiring a new card to be issued. Detailed reasons for card additional card issues are not recorded.

Quarter 4 - 2023

| Registration Car    | ds Iss | ued b | y Self- | Declared N | Nationali | ty       |          |         |          |       |       |      |      |      |        |           |         |          |          |
|---------------------|--------|-------|---------|------------|-----------|----------|----------|---------|----------|-------|-------|------|------|------|--------|-----------|---------|----------|----------|
| Year                | 2022   |       |         |            |           |          |          | 2023    |          |       |       |      |      |      |        |           |         |          |          |
| Nationality         | June   | July  | August  | September  | October   | November | December | January | February | March | April | May  | June | July | August | September | October | November | December |
| BRITISH             | 471    | 657   | 641     | 561        | 488       | 505      | 299      | 456     | 478      | 693   | 422   | 428  | 511  | 569  | 631    | 563       | 464     | 454      | 285      |
| JERSEY              | 212    | 214   | 199     | 176        | 197       | 170      | 108      | 146     | 173      | 170   | 123   | 131  | 176  | 203  | 199    | 171       | 172     | 145      | 112      |
| PORTUGUESE          | 109    | 142   | 128     | 124        | 131       | 136      | 93       | 141     | 164      | 118   | 147   | 156  | 155  | 148  | 154    | 146       | 188     | 140      | 115      |
| Other Nationalities | 95     | 91    | 86      | 126        | 83        | 86       | 54       | 81      | 80       | 128   | 114   | 128  | 128  | 98   | 101    | 78        | 107     | 93       | 58       |
| POLISH              | 59     | 53    | 50      | 60         | 51        | 56       | 28       | 53      | 43       | 63    | 52    | 88   | 64   | 69   | 52     | 52        | 43      | 56       | 26       |
| KENYAN              | 41     | 30    | 63      | 23         | 33        | 20       | 21       | 29      | 27       | 76    | 88    | 84   | 52   | 47   | 24     | 20        | 33      | 35       | 33       |
| FILIPINO            | 15     | 34    | 31      | 46         | 38        | 23       | 37       | 96      | 27       | 39    | 50    | 33   | 45   | 32   | 32     | 34        | 31      | 38       | 30       |
| ROMANIAN            | 24     | 30    | 36      | 38         | 41        | 24       | 21       | 33      | 29       | 47    | 79    | 67   | 39   | 34   | 27     | 37        | 40      | 24       | 20       |
| IRISH               | 31     | 30    | 20      | 24         | 27        | 22       | 12       | 32      | 27       | 32    | 19    | 31   | 38   | 32   | 34     | 38        | 20      | 26       | 12       |
| SOUTH AFRICAN       | 23     | 30    | 22      | 24         | 18        | 16       | 11       | 23      | 25       | 23    | 18    | 11   | 14   | 17   | 18     | 16        | 23      | 18       | 13       |
| INDIAN              | 15     | 22    | 17      | 12         | 15        | 18       | 10       | 10      | 16       | 41    | 21    | 18   | 20   | 24   | 24     | 15        | 34      | 11       | 18       |
| ZIMBABWEAN          | 7      | 13    | 10      | 11         | 5         | 6        | 25       | 11      | 10       | 14    | 5     | 17   | 28   | 19   | 13     | 16        | 29      | 26       | 26       |
| NIGERIAN            | 5      | 7     | 8       | 12         | 16        | 4        | 11       | 15      | 13       | 7     | 5     | 12   | 7    | 10   | 8      | 15        | 11      | 13       | 13       |
| FRENCH              | 12     | 6     | 10      | 8          | 19        | 8        | 7        | 10      | 9        | 13    | 6     | 15   | 11   | 11   | 10     | 10        | 5       | 10       | 5        |
| BRAZILIAN           | 4      | 6     | 4       | 10         | 10        | 8        | 4        | 5       | 11       | 13    | 18    | 7    | 7    | 13   | 7      | 13        | 25      | 10       | 2        |
| MAURITIAN           | 2      | 12    | 5       | 10         | 8         | 6        | 9        | 6       | 3        | 6     | 3     | 7    | 6    | 14   | 11     | 8         | 6       | 10       | 5        |
| PAKISTANI           | 3      | 4     | 15      | 6          | 5         | 3        | 2        | 8       | 9        | 14    | 7     | 9    | 7    | 5    | 7      | 10        | 9       | 5        | 9        |
| Total               | 1128   | 1381  | 1345    | 1271       | 1185      | 1111     | 752      | 1155    | 1144     | 1497  | 1177  | 1242 | 1308 | 1345 | 1352   | 1242      | 1240    | 1114     | 782      |