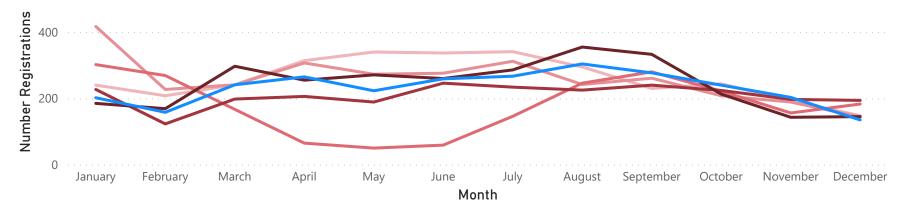

### Number of Control of Housing and Work Law Registrations (Seasonal Distribution)

| Year | January | February | March | April | May | June | July | August | September | October | November | December | Total |
|------|---------|----------|-------|-------|-----|------|------|--------|-----------|---------|----------|----------|-------|
| 2014 | 234     | 131      | 176   | 311   | 226 | 240  | 194  | 222    | 195       | 158     | 96       | 115      | 2,298 |
| 2015 | 288     | 158      | 252   | 331   | 259 | 281  | 292  | 235    | 239       | 211     | 148      | 110      | 2,804 |
| 2016 | 398     | 266      | 274   | 379   | 260 | 325  | 289  | 253    | 246       | 211     | 143      | 113      | 3,157 |
| 2017 | 317     | 208      | 245   | 279   | 270 | 276  | 284  | 300    | 230       | 201     | 168      | 107      | 2,885 |
| 2018 | 240     | 208      | 241   | 314   | 340 | 337  | 341  | 295    | 230       | 244     | 193      | 148      | 3,131 |
| 2019 | 417     | 227      | 241   | 307   | 273 | 276  | 312  | 242    | 261       | 208     | 189      | 144      | 3,097 |
| 2020 | 302     | 269      | 167   | 65    | 50  | 59   | 146  | 246    | 280       | 222     | 156      | 183      | 2,145 |
| 2021 | 227     | 123      | 198   | 206   | 189 | 246  | 234  | 225    | 240       | 224     | 197      | 194      | 2,503 |
| 2022 | 185     | 169      | 297   | 255   | 271 | 260  | 286  | 355    | 333       | 213     | 143      | 145      | 2,912 |
| 2023 | 202     | 158      | 241   | 265   | 223 | 259  | 267  | 304    | 277       | 240     | 203      | 135      | 2,774 |

# **New Control of Housing and Work Registrations**

The line graph (left) shows the total number of registrations for people moving to the island for the first time, or re-registering as a seasonal or licensed worker, since the introduction of the Control of Housing and Work Law (2012).

Figures do not include individuals who are Jersey Born or individuals under the age of 18 who are already resident, but registering for the first time.

Figures only include individuals who have been both registered and issued a registration card in the quarter.

From Oct 2022 an additional criteria has been applied to exclude any subsequent re-registrations of an individual if they may have been registered more than once within a given quarter.

Quarter 4 - 2023