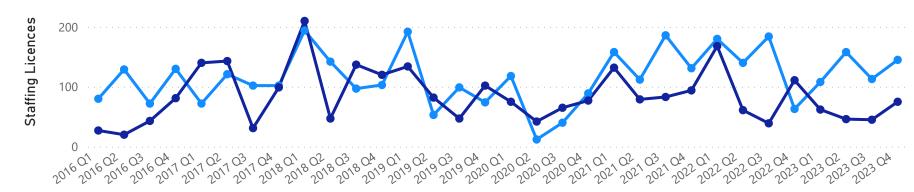

### Registered Permissions Granted and Removed (Permanent)

■ Registered Permanent Granted ■ Registered Permanent Removed

**Note:** The large number of seasonal permissions removed in 2022 Q4 relates to a small number (<5) specific undertakings where their permissions removed/surrendered after review.

Quarter 4 - 2023