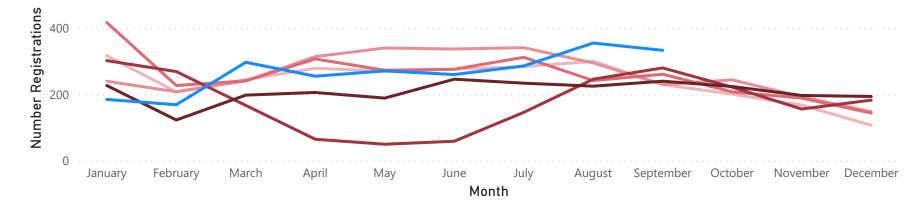

Quarter 3 - 2022

Quarter 3 - 2022

Number of Control of Housing and Work Law Registrations (Seasonal Distribution)

Year ● 2017 ● 2018 ● 2019 ● 2020 ● 2021 ● 2022

| New Control of Hous<br>Registrations | sing and Work |
|--------------------------------------|---------------|

Government of

IERSEY

The line graph (left) shows the total number of registrations for people moving to the island for the first time, or re-registering as a seasonal or licensed worker, since the introduction of the Control of Housing and Work Law (2012).

| Year | January | February | March | April | May | June | July | August | September | October | November | December | Total |
|------|---------|----------|-------|-------|-----|------|------|--------|-----------|---------|----------|----------|-------|
| 2013 |         |          |       |       |     |      | 271  | 214    | 165       | 169     | 117      | 78       | 1,014 |
| 2014 | 234     | 131      | 176   | 311   | 226 | 240  | 194  | 222    | 195       | 158     | 96       | 115      | 2,298 |
| 2015 | 288     | 158      | 252   | 331   | 259 | 281  | 292  | 235    | 239       | 211     | 148      | 110      | 2,804 |
| 2016 | 398     | 266      | 274   | 379   | 260 | 325  | 289  | 253    | 246       | 211     | 143      | 113      | 3,157 |
| 2017 | 317     | 208      | 245   | 279   | 270 | 276  | 284  | 300    | 230       | 201     | 168      | 107      | 2,885 |
| 2018 | 240     | 208      | 241   | 314   | 340 | 337  | 341  | 295    | 230       | 244     | 193      | 148      | 3,131 |
| 2019 | 417     | 227      | 241   | 307   | 273 | 276  | 312  | 242    | 261       | 208     | 189      | 144      | 3,097 |
| 2020 | 302     | 269      | 167   | 65    | 50  | 59   | 146  | 246    | 280       | 222     | 156      | 183      | 2,145 |
| 2021 | 227     | 123      | 198   | 206   | 189 | 246  | 234  | 225    | 240       | 224     | 197      | 194      | 2,503 |
| 2022 | 185     | 169      | 297   | 255   | 271 | 260  | 286  | 355    | 333       |         |          |          | 2,411 |