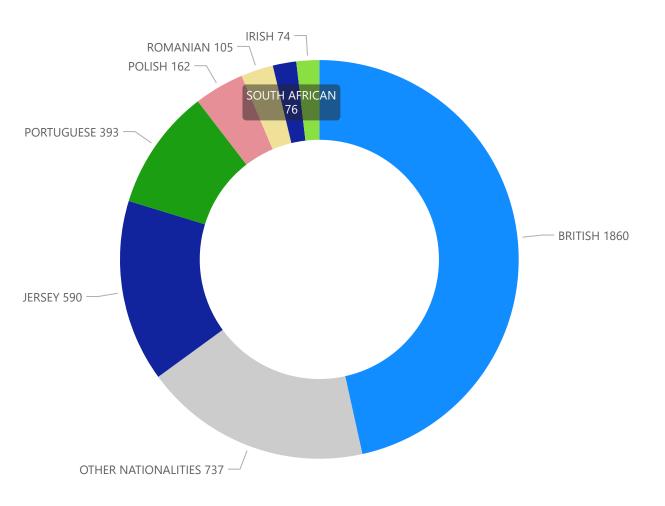

Quarter 3 - 2022

Registration Cards Issued in Quarter by Type of Permission

Registration Cards Issued in Quarter by Self-Declared Nationality

| Year               | 2022 |        |           |
|--------------------|------|--------|-----------|
| Residential Status | July | August | September |
| Entitled           | 201  | 230    | 200       |
| Entitled for Work  | 266  | 273    | 260       |
| Entitled Permanent | 447  | 349    | 343       |
| Licensed           | 166  | 170    | 198       |
| Registered         | 301  | 323    | 270       |
| Total              | 1381 | 1345   | 1271      |