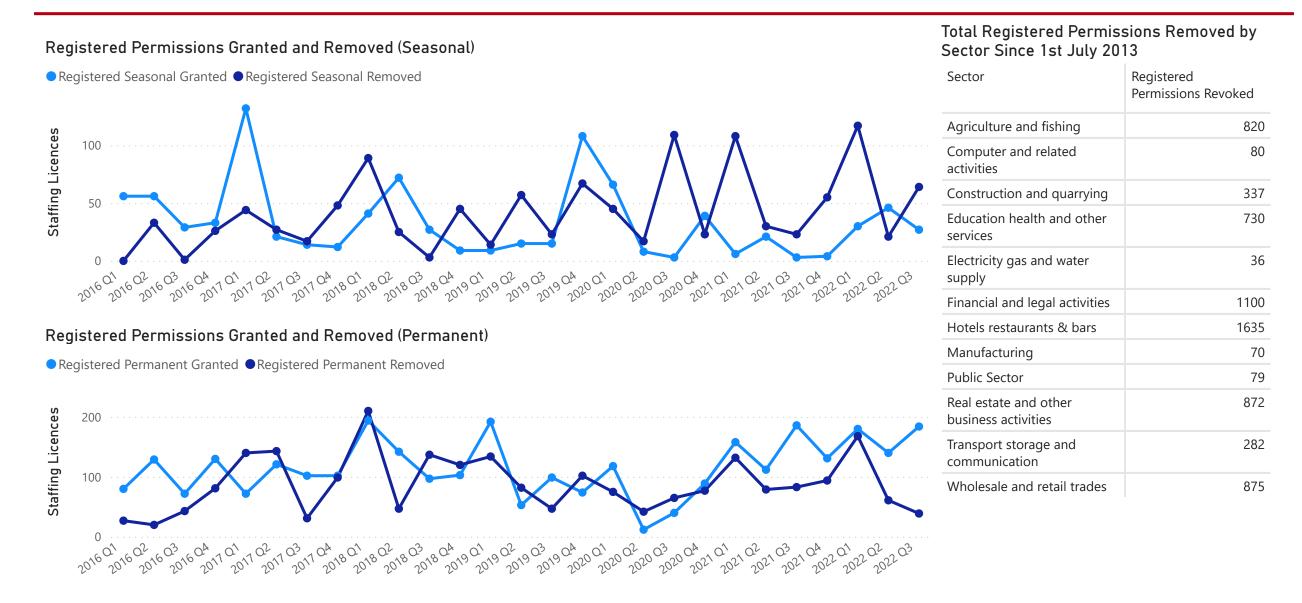

### Additional staffing applications received and granted in quarter

| Total                                     | 106      | 104     | 225            | 184     | 27                  | 27      |  |
|-------------------------------------------|----------|---------|----------------|---------|---------------------|---------|--|
| Wholesale and retail trades               | 3        | 3       | 29             | 19      | 0                   | 0       |  |
| Transport storage and communication       | 4        | 4       | 2              | 2       | 0                   | 0       |  |
| Real estate and other business activities | 7        | 7       | 45             | 42      | 1                   | 1       |  |
| Manufacturing                             |          |         | 13             | 8       |                     |         |  |
| Hotels restaurants & bars                 | 3        | 3       | 43             | 32      | 23                  | 23      |  |
| Financial and legal activities            | 56       | 55      | 24             | 21      | 1                   | 1       |  |
| Electricity gas and water supply          | 1        | 1       |                |         | 0                   | 0       |  |
| Education health and other services       | 28       | 27      | 43             | 36      |                     |         |  |
| Construction and quarrying                | 2        | 2       | 23             | 21      |                     |         |  |
| Computer and related activities           | 1        | 1       | 0              | 0       |                     |         |  |
| Agriculture and fishing                   | 1        | 1       | 3              | 3       | 2                   | 2       |  |
| Industry Sector                           | Received | Granted | Received       | Granted | Received            | Granted |  |
| Licence Type                              | Licensed |         | Registered Per | manent  | Registered Seasonal |         |  |

**Additional Staffing Permissions** 

Additional Staffing Permissions