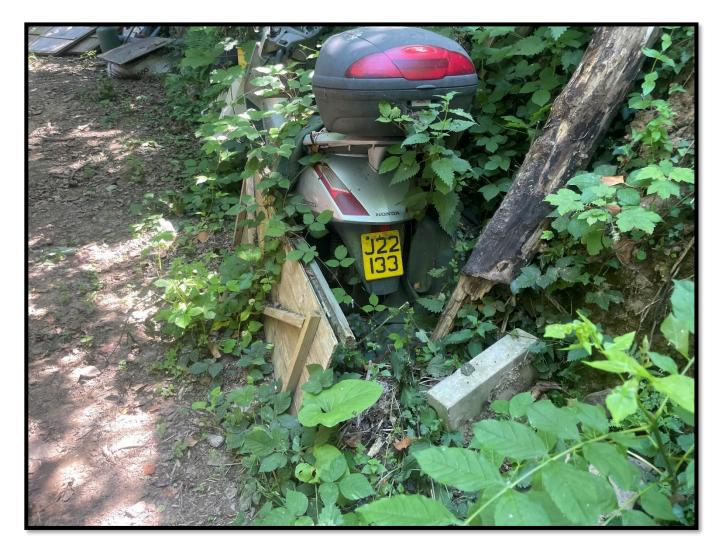

#### 4 The loss of amenity that has given cause to issue this Land Condition Notice:

- 4.1 Located within the woodland known as 'Le Côtil de Délà' (Field L511) are eight ruinous and dilapidated wooden and metal structures. These ruinous and dilapidated structures represent a loss of amenity in respect of the woodland known as 'Le Côtil de Délà', (Field L511) as set out in Article 84 of the Planning and Building (Jersey) Law 2002.
- 4.2 The storage of miscellaneous pre-fabricated items such as Building Materials, Building Machinery, Gardening Materials, Vehicle Parts, Tarpaulins, Plastics, Metals, Furniture, Concrete Blocks, Domestic Household Items, Domestic Electrical Items, Glass Items, Insulation Panels, Corrugated Metal Sheets, Domestic Oil Tanks, Drainage Pipes, Metal Harris Fencing Panels, Scaffolding Boards and Poles, Domestic Gas Cannisters, Paving Slabs, Pallet Boards, Bicycles and Advertising Hoardings within the woodland known as *'Le Côtil de Délà'* (Field L511), has caused a loss of visual amenity, which is being adversely affected by the condition or use of the land, as set out in Article 86 of the Planning and Building (Jersey) Law 2002.
- 4.3 Stored within the woodland known as 'Le Côtil de Délà' (Field L511) are the following nine disused motor vehicles; A green and black moped; make, model and registration number unknown, a blue and silver Diahatsu Sports Trak Motorcar: registration number unknown, a silver and blue Toyota 4WD Corolla GL Motorcar; registration number J39576, a burgundy and silver Isuzu Trooper Citation Motorcar; registration number J117931, a silver Honda Moped; registration number J22133, a green and silver Nissan Terrano Motorcar; registration number J37984, a silver PGO Ligero Moped; registration number J65641, a red and black Kubota Mini Digger; registration number unknown, a green PC450 Digger; registration number unknown. The woodland known as 'Le Côtil de Délà' within Field L511 has a primary designation as 'Land' and secondary designation for 'Agricultural Use'. The vehicles listed above give the appearance of being disused. The presence of these vehicles within the woodland known as 'Le Côtil de Délà' (Field L511) represents a loss of visual amenity, as set out in Article 89 of the Planning and Building (Jersey) Law 2002.

#### 5 Work to be undertaken:

- 5.1 Remove from the woodland known as '*Le Côtil de Délà*' (Field L511) the eight ruinous and dilapidated wooden and metal structures and any associated footings and posts.
- 5.2 Remove from the woodland known as 'Le Côtil de Délà' (Field L511) the miscellaneous pre-fabricated items such as Building Materials, Building Machinery, Gardening Materials, Vehicle Parts, Tarpaulins, Plastics, Metals, Furniture, Concrete Blocks, Domestic Household Items, Domestic Electrical Items, Glass Items, Insulation Panels, Corrugated Metal Sheets, Domestic Oil Tanks, Drainage Pipes, Metal Harris Fencing Panels, Scaffolding Boards and Poles, Domestic Gas Cannisters, Paving Slabs, Pallet Boards, Bicycles and Advertising Hoardings.
- 5.3 Remove from the woodland known as 'Le Côtil de Délà' (Field L511) the following nine disused motor vehicles; A green and black moped; make, model and registration number unknown, a blue and silver Diahatsu Sports Trak Motorcar; registration number unknown, a silver and blue Toyota 4WD Corolla GL Motorcar; registration number J39576, a burgundy and silver Isuzu Trooper Citation Motorcar; registration number J117931, a silver Honda Moped; registration number J22133, a green and silver Nissan Terrano Motorcar; registration number J37984, a silver PGO Ligero Moped; registration number J65641, a red and black Kubota Mini Digger; registration number unknown, a green PC450 Digger; registration number unknown.