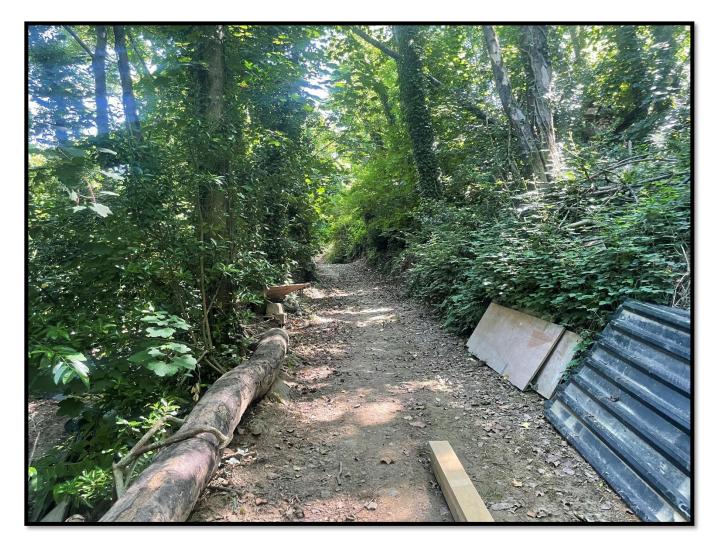

#### 4 The loss of amenity that has given cause to issue this Land Condition Notice:

- 4.1 Located within the woodland known as 'Le Côtil de Délà' (Field L511) are eight ruinous and dilapidated wooden and metal structures. These ruinous and dilapidated structures represent a loss of amenity in respect of the woodland known as 'Le Côtil de Délà', (Field L511) as set out in Article 84 of the Planning and Building (Jersey) Law 2002.
- 4.2 The storage of miscellaneous pre-fabricated items such as Building Materials, Building Machinery, Gardening Materials, Vehicle Parts, Tarpaulins, Plastics, Metals, Furniture, Concrete Blocks, Domestic Household Items, Domestic Electrical Items, Glass Items, Insulation Panels, Corrugated Metal Sheets, Domestic Oil Tanks, Drainage Pipes, Metal Harris Fencing Panels, Scaffolding Boards and Poles, Domestic Gas Cannisters, Paving Slabs, Pallet Boards, Bicycles and Advertising Hoardings within the woodland known as *'Le Côtil de Délà'* (Field L511), has caused a loss of visual amenity, which is being adversely affected by the condition or use of the land, as set out in Article 86 of the Planning and Building (Jersey) Law 2002.
- 4.3 Stored within the woodland known as 'Le Côtil de Délà' (Field L511) are the following nine disused motor vehicles; A green and black moped; make, model and registration number unknown, a blue and silver Diahatsu Sports Trak Motorcar: registration number unknown, a silver and blue Toyota 4WD Corolla GL Motorcar; registration number J39576, a burgundy and silver Isuzu Trooper Citation Motorcar; registration number J117931, a silver Honda Moped; registration number J22133, a green and silver Nissan Terrano Motorcar; registration number J37984, a silver PGO Ligero Moped; registration number J65641, a red and black Kubota Mini Digger; registration number unknown, a green PC450 Digger; registration number unknown. The woodland known as 'Le Côtil de Délà' within Field L511 has a primary designation as 'Land' and secondary designation for 'Agricultural Use'. The vehicles listed above give the appearance of being disused. The presence of these vehicles within the woodland known as 'Le Côtil de Délà' (Field L511) represents a loss of visual amenity, as set out in Article 89 of the Planning and Building (Jersey) Law 2002.

#### 5 Work to be undertaken:

- 5.1 Remove from the woodland known as '*Le Côtil de Délà*' (Field L511) the eight ruinous and dilapidated wooden and metal structures and any associated footings and posts.
- 5.2 Remove from the woodland known as 'Le Côtil de Délà' (Field L511) the miscellaneous pre-fabricated items such as Building Materials, Building Machinery, Gardening Materials, Vehicle Parts, Tarpaulins, Plastics, Metals, Furniture, Concrete Blocks, Domestic Household Items, Domestic Electrical Items, Glass Items, Insulation Panels, Corrugated Metal Sheets, Domestic Oil Tanks, Drainage Pipes, Metal Harris Fencing Panels, Scaffolding Boards and Poles, Domestic Gas Cannisters, Paving Slabs, Pallet Boards, Bicycles and Advertising Hoardings.
- 5.3 Remove from the woodland known as 'Le Côtil de Délà' (Field L511) the following nine disused motor vehicles; A green and black moped; make, model and registration number unknown, a blue and silver Diahatsu Sports Trak Motorcar; registration number unknown, a silver and blue Toyota 4WD Corolla GL Motorcar; registration number J39576, a burgundy and silver Isuzu Trooper Citation Motorcar; registration number J117931, a silver Honda Moped; registration number J22133, a green and silver Nissan Terrano Motorcar; registration number J37984, a silver PGO Ligero Moped; registration number J65641, a red and black Kubota Mini Digger; registration number unknown, a green PC450 Digger; registration number unknown.