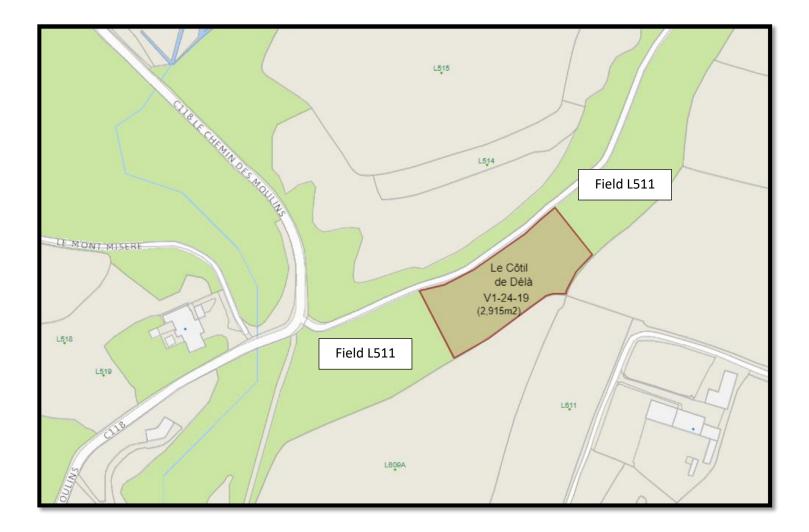

2 This Notice relates to land at:

'Le Cotil de Dela' (V1-24-19) located within Field No. L511, Le Mont du bu de la Rue, St. Lawrence

(Edged in RED and labelled *'Le Côtil de Délà'* on the attached Land Condition Notice Location Plan).

#### LAND CONDITION NOTICE LOCATION PLAN For The Area Of Land Known As 'Le Côtil De Délà' Within Field L511

Page **1** of **41** 

Page **2** of **41** 

Page **3** of **41** 

Page **4** of **41** 

Page **5** of **41** 