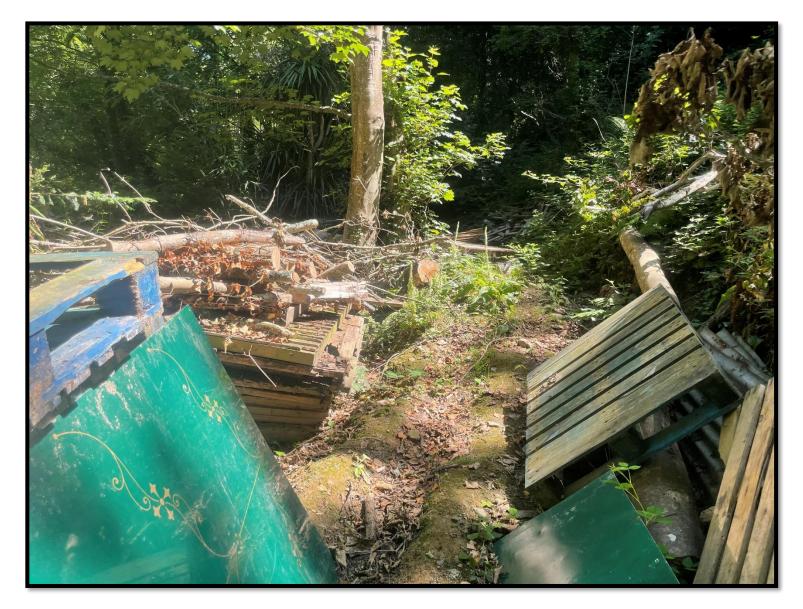

#### 4 The loss of amenity that has given cause to issue this Land Condition Notice:

- 4.1 Located within the woodland known as 'Le Côtil de Délà' (Field L511) are eight ruinous and dilapidated wooden and metal structures. These ruinous and dilapidated structures represent a loss of amenity in respect of the woodland known as 'Le Côtil de Délà', (Field L511) as set out in Article 84 of the Planning and Building (Jersey) Law 2002.
- 4.2 The storage of miscellaneous pre-fabricated items such as Building Materials, Building Machinery, Gardening Materials, Vehicle Parts, Tarpaulins, Plastics, Metals, Furniture, Concrete Blocks, Domestic Household Items, Domestic Electrical Items, Glass Items, Insulation Panels, Corrugated Metal Sheets, Domestic Oil Tanks, Drainage Pipes, Metal Harris Fencing Panels, Scaffolding Boards and Poles, Domestic Gas Cannisters, Paving Slabs, Pallet Boards, Bicycles and Advertising Hoardings within the woodland known as *'Le Côtil de Délà'* (Field L511), has caused a loss of visual amenity, which is being adversely affected by the condition or use of the land, as set out in Article 86 of the Planning and Building (Jersey) Law 2002.
- 4.3 Stored within the woodland known as 'Le Côtil de Délà' (Field L511) are the following nine disused motor vehicles; A green and black moped; make, model and registration number unknown, a blue and silver Diahatsu Sports Trak Motorcar: registration number unknown, a silver and blue Toyota 4WD Corolla GL Motorcar; registration number J39576, a burgundy and silver Isuzu Trooper Citation Motorcar; registration number J117931, a silver Honda Moped; registration number J22133, a green and silver Nissan Terrano Motorcar; registration number J37984, a silver PGO Ligero Moped; registration number J65641, a red and black Kubota Mini Digger; registration number unknown, a green PC450 Digger; registration number unknown. The woodland known as 'Le Côtil de Délà' within Field L511 has a primary designation as 'Land' and secondary designation for 'Agricultural Use'. The vehicles listed above give the appearance of being disused. The presence of these vehicles within the woodland known as 'Le Côtil de Délà' (Field L511) represents a loss of visual amenity, as set out in Article 89 of the Planning and Building (Jersey) Law 2002.

#### Enclosures.

Land Condition Notice Location Plan for 'Le Côtil de Délà'. Land Condition Notice Site Images 'Le Côtil de Délà'.

**Informative**. Any other item or issue not specified in this notice may be the subject of a separate notice.