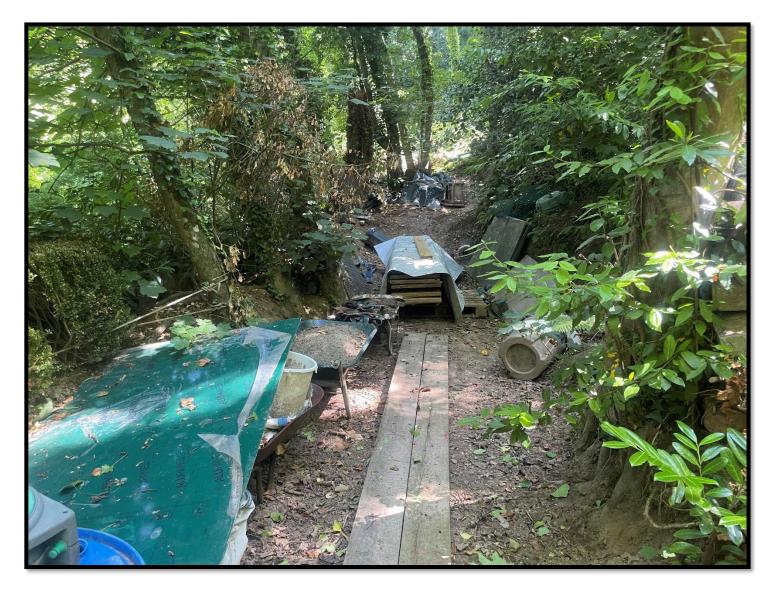

#### 4 The loss of amenity that has given cause to issue this Land Condition Notice:

- 4.1 Located within the woodland known as 'Le Côtil de Délà' (Field L511) are eight ruinous and dilapidated wooden and metal structures. These ruinous and dilapidated structures represent a loss of amenity in respect of the woodland known as 'Le Côtil de Délà', (Field L511) as set out in Article 84 of the Planning and Building (Jersey) Law 2002.
- 4.2 The storage of miscellaneous pre-fabricated items such as Building Materials, Building Machinery, Gardening Materials, Vehicle Parts, Tarpaulins, Plastics, Metals, Furniture, Concrete Blocks, Domestic Household Items, Domestic Electrical Items, Glass Items, Insulation Panels, Corrugated Metal Sheets, Domestic Oil Tanks, Drainage Pipes, Metal Harris Fencing Panels, Scaffolding Boards and Poles, Domestic Gas Cannisters, Paving Slabs, Pallet Boards, Bicycles and Advertising Hoardings within the woodland known as *'Le Côtil de Délà'* (Field L511), has caused a loss of visual amenity, which is being adversely affected by the condition or use of the land, as set out in Article 86 of the Planning and Building (Jersey) Law 2002.
- 4.3 Stored within the woodland known as 'Le Côtil de Délà' (Field L511) are the following nine disused motor vehicles; A green and black moped; make, model and registration number unknown, a blue and silver Diahatsu Sports Trak Motorcar: registration number unknown, a silver and blue Toyota 4WD Corolla GL Motorcar; registration number J39576, a burgundy and silver Isuzu Trooper Citation Motorcar; registration number J117931, a silver Honda Moped; registration number J22133, a green and silver Nissan Terrano Motorcar; registration number J37984, a silver PGO Ligero Moped; registration number J65641, a red and black Kubota Mini Digger; registration number unknown, a green PC450 Digger; registration number unknown. The woodland known as 'Le Côtil de Délà' within Field L511 has a primary designation as 'Land' and secondary designation for 'Agricultural Use'. The vehicles listed above give the appearance of being disused. The presence of these vehicles within the woodland known as 'Le Côtil de Délà' (Field L511) represents a loss of visual amenity, as set out in Article 89 of the Planning and Building (Jersey) Law 2002.

#### Enclosures.

Land Condition Notice Location Plan for 'Le Côtil de Délà'. Land Condition Notice Site Images 'Le Côtil de Délà'.

**Informative**. Any other item or issue not specified in this notice may be the subject of a separate notice.