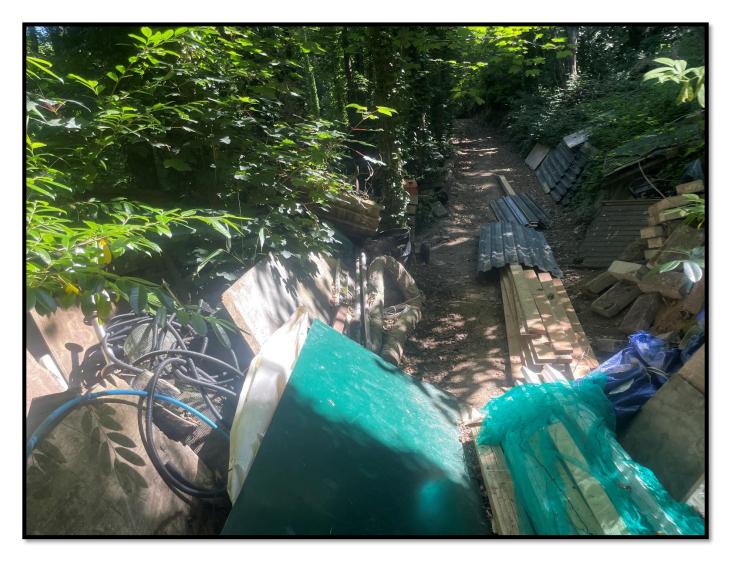

#### 4 The loss of amenity that has given cause to issue this Land Condition Notice:

- 4.1 Located within the woodland known as 'Le Côtil de Délà' (Field L511) are eight ruinous and dilapidated wooden and metal structures. These ruinous and dilapidated structures represent a loss of amenity in respect of the woodland known as 'Le Côtil de Délà', (Field L511) as set out in Article 84 of the Planning and Building (Jersey) Law 2002.
- 4.2 The storage of miscellaneous pre-fabricated items such as Building Materials, Building Machinery, Gardening Materials, Vehicle Parts, Tarpaulins, Plastics, Metals, Furniture, Concrete Blocks, Domestic Household Items, Domestic Electrical Items, Glass Items, Insulation Panels, Corrugated Metal Sheets, Domestic Oil Tanks, Drainage Pipes, Metal Harris Fencing Panels, Scaffolding Boards and Poles, Domestic Gas Cannisters, Paving Slabs, Pallet Boards, Bicycles and Advertising Hoardings within the woodland known as *'Le Côtil de Délà'* (Field L511), has caused a loss of visual amenity, which is being adversely affected by the condition or use of the land, as set out in Article 86 of the Planning and Building (Jersey) Law 2002.
- 4.3 Stored within the woodland known as 'Le Côtil de Délà' (Field L511) are the following nine disused motor vehicles; A green and black moped; make, model and registration number unknown, a blue and silver Diahatsu Sports Trak Motorcar: registration number unknown, a silver and blue Toyota 4WD Corolla GL Motorcar; registration number J39576, a burgundy and silver Isuzu Trooper Citation Motorcar; registration number J117931, a silver Honda Moped; registration number J22133, a green and silver Nissan Terrano Motorcar; registration number J37984, a silver PGO Ligero Moped; registration number J65641, a red and black Kubota Mini Digger; registration number unknown, a green PC450 Digger; registration number unknown. The woodland known as 'Le Côtil de Délà' within Field L511 has a primary designation as 'Land' and secondary designation for 'Agricultural Use'. The vehicles listed above give the appearance of being disused. The presence of these vehicles within the woodland known as 'Le Côtil de Délà' (Field L511) represents a loss of visual amenity, as set out in Article 89 of the Planning and Building (Jersey) Law 2002.

#### 5 Work to be undertaken:

- 5.1 Remove from the woodland known as '*Le Côtil de Délà*' (Field L511) the eight ruinous and dilapidated wooden and metal structures and any associated footings and posts.
- 5.2 Remove from the woodland known as 'Le Côtil de Délà' (Field L511) the miscellaneous pre-fabricated items such as Building Materials, Building Machinery, Gardening Materials, Vehicle Parts, Tarpaulins, Plastics, Metals, Furniture, Concrete Blocks, Domestic Household Items, Domestic Electrical Items, Glass Items, Insulation Panels, Corrugated Metal Sheets, Domestic Oil Tanks, Drainage Pipes, Metal Harris Fencing Panels, Scaffolding Boards and Poles, Domestic Gas Cannisters, Paving Slabs, Pallet Boards, Bicycles and Advertising Hoardings.
- 5.3 Remove from the woodland known as 'Le Côtil de Délà' (Field L511) the following nine disused motor vehicles; A green and black moped; make, model and registration number unknown, a blue and silver Diahatsu Sports Trak Motorcar; registration number unknown, a silver and blue Toyota 4WD Corolla GL Motorcar; registration number J39576, a burgundy and silver Isuzu Trooper Citation Motorcar; registration number J117931, a silver Honda Moped; registration number J22133, a green and silver Nissan Terrano Motorcar; registration number J37984, a silver PGO Ligero Moped; registration number J65641, a red and black Kubota Mini Digger; registration number unknown, a green PC450 Digger; registration number unknown.