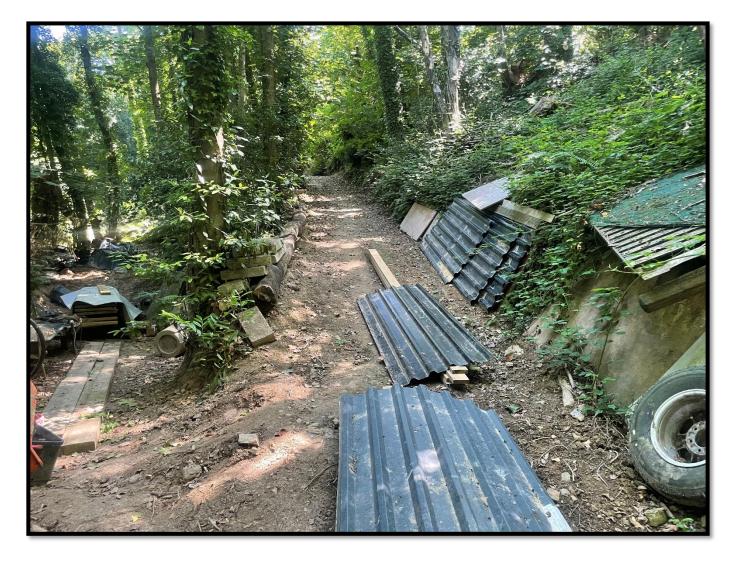

#### 4 The loss of amenity that has given cause to issue this Land Condition Notice:

- 4.1 Located within the woodland known as 'Le Côtil de Délà' (Field L511) are eight ruinous and dilapidated wooden and metal structures. These ruinous and dilapidated structures represent a loss of amenity in respect of the woodland known as 'Le Côtil de Délà', (Field L511) as set out in Article 84 of the Planning and Building (Jersey) Law 2002.
- 4.2 The storage of miscellaneous pre-fabricated items such as Building Materials, Building Machinery, Gardening Materials, Vehicle Parts, Tarpaulins, Plastics, Metals, Furniture, Concrete Blocks, Domestic Household Items, Domestic Electrical Items, Glass Items, Insulation Panels, Corrugated Metal Sheets, Domestic Oil Tanks, Drainage Pipes, Metal Harris Fencing Panels, Scaffolding Boards and Poles, Domestic Gas Cannisters, Paving Slabs, Pallet Boards, Bicycles and Advertising Hoardings within the woodland known as *'Le Côtil de Délà'* (Field L511), has caused a loss of visual amenity, which is being adversely affected by the condition or use of the land, as set out in Article 86 of the Planning and Building (Jersey) Law 2002.
- 4.3 Stored within the woodland known as 'Le Côtil de Délà' (Field L511) are the following nine disused motor vehicles; A green and black moped; make, model and registration number unknown, a blue and silver Diahatsu Sports Trak Motorcar: registration number unknown, a silver and blue Toyota 4WD Corolla GL Motorcar; registration number J39576, a burgundy and silver Isuzu Trooper Citation Motorcar; registration number J117931, a silver Honda Moped; registration number J22133, a green and silver Nissan Terrano Motorcar; registration number J37984, a silver PGO Ligero Moped; registration number J65641, a red and black Kubota Mini Digger; registration number unknown, a green PC450 Digger; registration number unknown. The woodland known as 'Le Côtil de Délà' within Field L511 has a primary designation as 'Land' and secondary designation for 'Agricultural Use'. The vehicles listed above give the appearance of being disused. The presence of these vehicles within the woodland known as 'Le Côtil de Délà' (Field L511) represents a loss of visual amenity, as set out in Article 89 of the Planning and Building (Jersey) Law 2002.

#### 5 Work to be undertaken:

- 5.1 Remove from the woodland known as '*Le Côtil de Délà*' (Field L511) the eight ruinous and dilapidated wooden and metal structures and any associated footings and posts.
- 5.2 Remove from the woodland known as 'Le Côtil de Délà' (Field L511) the miscellaneous pre-fabricated items such as Building Materials, Building Machinery, Gardening Materials, Vehicle Parts, Tarpaulins, Plastics, Metals, Furniture, Concrete Blocks, Domestic Household Items, Domestic Electrical Items, Glass Items, Insulation Panels, Corrugated Metal Sheets, Domestic Oil Tanks, Drainage Pipes, Metal Harris Fencing Panels, Scaffolding Boards and Poles, Domestic Gas Cannisters, Paving Slabs, Pallet Boards, Bicycles and Advertising Hoardings.
- 5.3 Remove from the woodland known as 'Le Côtil de Délà' (Field L511) the following nine disused motor vehicles; A green and black moped; make, model and registration number unknown, a blue and silver Diahatsu Sports Trak Motorcar; registration number unknown, a silver and blue Toyota 4WD Corolla GL Motorcar; registration number J39576, a burgundy and silver Isuzu Trooper Citation Motorcar; registration number J117931, a silver Honda Moped; registration number J22133, a green and silver Nissan Terrano Motorcar; registration number J37984, a silver PGO Ligero Moped; registration number J65641, a red and black Kubota Mini Digger; registration number unknown, a green PC450 Digger; registration number unknown.