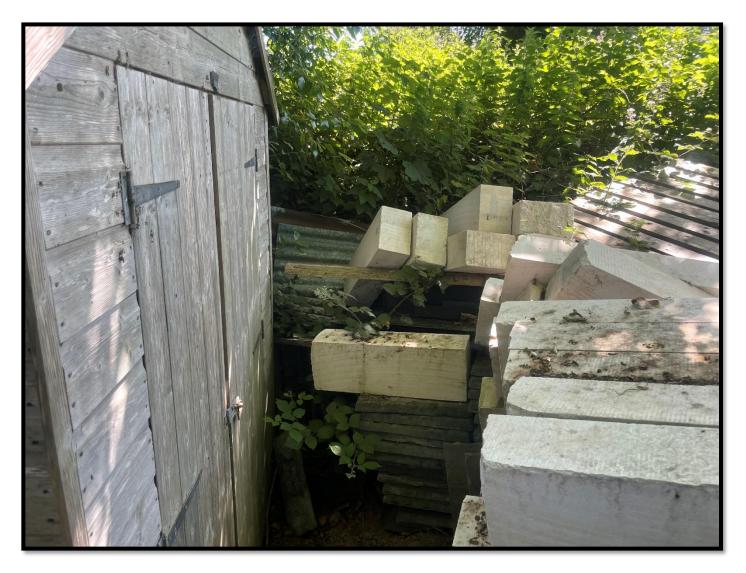

#### 4 The loss of amenity that has given cause to issue this Land Condition Notice:

- 4.1 Located within the woodland known as 'Le Côtil de Délà' (Field L511) are eight ruinous and dilapidated wooden and metal structures. These ruinous and dilapidated structures represent a loss of amenity in respect of the woodland known as 'Le Côtil de Délà', (Field L511) as set out in Article 84 of the Planning and Building (Jersey) Law 2002.
- 4.2 The storage of miscellaneous pre-fabricated items such as Building Materials, Building Machinery, Gardening Materials, Vehicle Parts, Tarpaulins, Plastics, Metals, Furniture, Concrete Blocks, Domestic Household Items, Domestic Electrical Items, Glass Items, Insulation Panels, Corrugated Metal Sheets, Domestic Oil Tanks, Drainage Pipes, Metal Harris Fencing Panels, Scaffolding Boards and Poles, Domestic Gas Cannisters, Paving Slabs, Pallet Boards, Bicycles and Advertising Hoardings within the woodland known as *'Le Côtil de Délà'* (Field L511), has caused a loss of visual amenity, which is being adversely affected by the condition or use of the land, as set out in Article 86 of the Planning and Building (Jersey) Law 2002.
- 4.3 Stored within the woodland known as 'Le Côtil de Délà' (Field L511) are the following nine disused motor vehicles; A green and black moped; make, model and registration number unknown, a blue and silver Diahatsu Sports Trak Motorcar: registration number unknown, a silver and blue Toyota 4WD Corolla GL Motorcar; registration number J39576, a burgundy and silver Isuzu Trooper Citation Motorcar; registration number J117931, a silver Honda Moped; registration number J22133, a green and silver Nissan Terrano Motorcar; registration number J37984, a silver PGO Ligero Moped; registration number J65641, a red and black Kubota Mini Digger; registration number unknown, a green PC450 Digger; registration number unknown. The woodland known as 'Le Côtil de Délà' within Field L511 has a primary designation as 'Land' and secondary designation for 'Agricultural Use'. The vehicles listed above give the appearance of being disused. The presence of these vehicles within the woodland known as 'Le Côtil de Délà' (Field L511) represents a loss of visual amenity, as set out in Article 89 of the Planning and Building (Jersey) Law 2002.