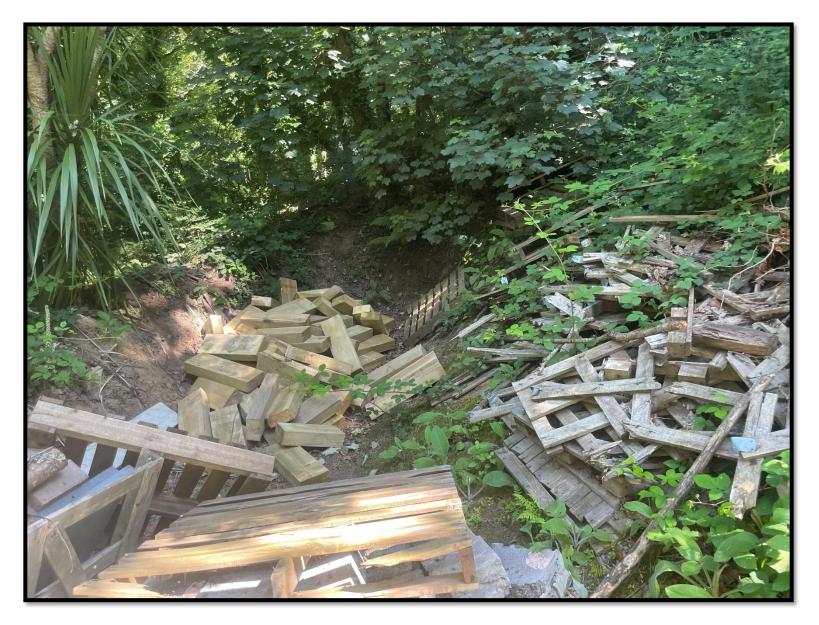

#### 4 The loss of amenity that has given cause to issue this Land Condition Notice:

- 4.1 Located within the woodland known as 'Le Côtil de Délà' (Field L511) are eight ruinous and dilapidated wooden and metal structures. These ruinous and dilapidated structures represent a loss of amenity in respect of the woodland known as 'Le Côtil de Délà', (Field L511) as set out in Article 84 of the Planning and Building (Jersey) Law 2002.
- 4.2 The storage of miscellaneous pre-fabricated items such as Building Materials, Building Machinery, Gardening Materials, Vehicle Parts, Tarpaulins, Plastics, Metals, Furniture, Concrete Blocks, Domestic Household Items, Domestic Electrical Items, Glass Items, Insulation Panels, Corrugated Metal Sheets, Domestic Oil Tanks, Drainage Pipes, Metal Harris Fencing Panels, Scaffolding Boards and Poles, Domestic Gas Cannisters, Paving Slabs, Pallet Boards, Bicycles and Advertising Hoardings within the woodland known as *'Le Côtil de Délà'* (Field L511), has caused a loss of visual amenity, which is being adversely affected by the condition or use of the land, as set out in Article 86 of the Planning and Building (Jersey) Law 2002.
- 4.3 Stored within the woodland known as 'Le Côtil de Délà' (Field L511) are the following nine disused motor vehicles; A green and black moped; make, model and registration number unknown, a blue and silver Diahatsu Sports Trak Motorcar: registration number unknown, a silver and blue Toyota 4WD Corolla GL Motorcar; registration number J39576, a burgundy and silver Isuzu Trooper Citation Motorcar; registration number J117931, a silver Honda Moped; registration number J22133, a green and silver Nissan Terrano Motorcar; registration number J37984, a silver PGO Ligero Moped; registration number J65641, a red and black Kubota Mini Digger; registration number unknown, a green PC450 Digger; registration number unknown. The woodland known as 'Le Côtil de Délà' within Field L511 has a primary designation as 'Land' and secondary designation for 'Agricultural Use'. The vehicles listed above give the appearance of being disused. The presence of these vehicles within the woodland known as 'Le Côtil de Délà' (Field L511) represents a loss of visual amenity, as set out in Article 89 of the Planning and Building (Jersey) Law 2002.

#### 5 Work to be undertaken:

- 5.1 Remove from the woodland known as '*Le Côtil de Délà*' (Field L511) the eight ruinous and dilapidated wooden and metal structures and any associated footings and posts.
- 5.2 Remove from the woodland known as 'Le Côtil de Délà' (Field L511) the miscellaneous pre-fabricated items such as Building Materials, Building Machinery, Gardening Materials, Vehicle Parts, Tarpaulins, Plastics, Metals, Furniture, Concrete Blocks, Domestic Household Items, Domestic Electrical Items, Glass Items, Insulation Panels, Corrugated Metal Sheets, Domestic Oil Tanks, Drainage Pipes, Metal Harris Fencing Panels, Scaffolding Boards and Poles, Domestic Gas Cannisters, Paving Slabs, Pallet Boards, Bicycles and Advertising Hoardings.
- 5.3 Remove from the woodland known as 'Le Côtil de Délà' (Field L511) the following nine disused motor vehicles; A green and black moped; make, model and registration number unknown, a blue and silver Diahatsu Sports Trak Motorcar; registration number unknown, a silver and blue Toyota 4WD Corolla GL Motorcar; registration number J39576, a burgundy and silver Isuzu Trooper Citation Motorcar; registration number J117931, a silver Honda Moped; registration number J22133, a green and silver Nissan Terrano Motorcar; registration number J37984, a silver PGO Ligero Moped; registration number J65641, a red and black Kubota Mini Digger; registration number unknown, a green PC450 Digger; registration number unknown.