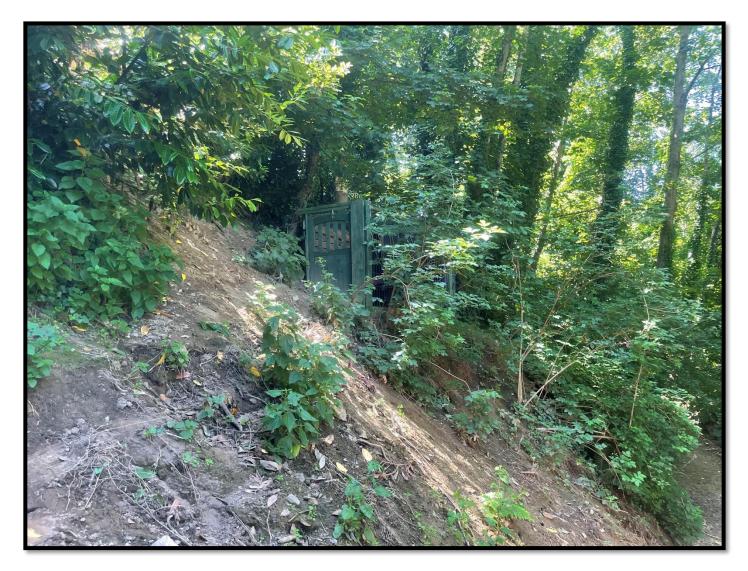

#### 4 The loss of amenity that has given cause to issue this Land Condition Notice:

- 4.1 Located within the woodland known as 'Le Côtil de Délà' (Field L511) are eight ruinous and dilapidated wooden and metal structures. These ruinous and dilapidated structures represent a loss of amenity in respect of the woodland known as 'Le Côtil de Délà', (Field L511) as set out in Article 84 of the Planning and Building (Jersey) Law 2002.
- 4.2 The storage of miscellaneous pre-fabricated items such as Building Materials, Building Machinery, Gardening Materials, Vehicle Parts, Tarpaulins, Plastics, Metals, Furniture, Concrete Blocks, Domestic Household Items, Domestic Electrical Items, Glass Items, Insulation Panels, Corrugated Metal Sheets, Domestic Oil Tanks, Drainage Pipes, Metal Harris Fencing Panels, Scaffolding Boards and Poles, Domestic Gas Cannisters, Paving Slabs, Pallet Boards, Bicycles and Advertising Hoardings within the woodland known as *'Le Côtil de Délà'* (Field L511), has caused a loss of visual amenity, which is being adversely affected by the condition or use of the land, as set out in Article 86 of the Planning and Building (Jersey) Law 2002.
- 4.3 Stored within the woodland known as 'Le Côtil de Délà' (Field L511) are the following nine disused motor vehicles; A green and black moped; make, model and registration number unknown, a blue and silver Diahatsu Sports Trak Motorcar: registration number unknown, a silver and blue Toyota 4WD Corolla GL Motorcar; registration number J39576, a burgundy and silver Isuzu Trooper Citation Motorcar; registration number J117931, a silver Honda Moped; registration number J22133, a green and silver Nissan Terrano Motorcar; registration number J37984, a silver PGO Ligero Moped; registration number J65641, a red and black Kubota Mini Digger; registration number unknown, a green PC450 Digger; registration number unknown. The woodland known as 'Le Côtil de Délà' within Field L511 has a primary designation as 'Land' and secondary designation for 'Agricultural Use'. The vehicles listed above give the appearance of being disused. The presence of these vehicles within the woodland known as 'Le Côtil de Délà' (Field L511) represents a loss of visual amenity, as set out in Article 89 of the Planning and Building (Jersey) Law 2002.