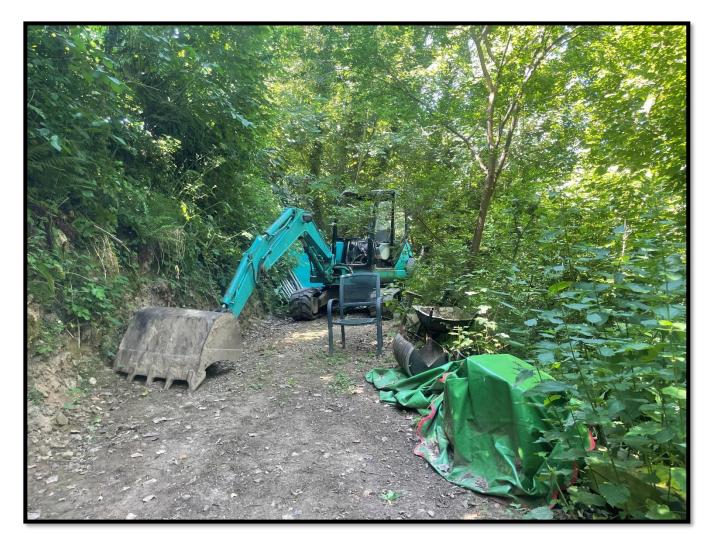

#### 4 The loss of amenity that has given cause to issue this Land Condition Notice:

- 4.1 Located within the woodland known as 'Le Côtil de Délà' (Field L511) are eight ruinous and dilapidated wooden and metal structures. These ruinous and dilapidated structures represent a loss of amenity in respect of the woodland known as 'Le Côtil de Délà', (Field L511) as set out in Article 84 of the Planning and Building (Jersey) Law 2002.
- 4.2 The storage of miscellaneous pre-fabricated items such as Building Materials, Building Machinery, Gardening Materials, Vehicle Parts, Tarpaulins, Plastics, Metals, Furniture, Concrete Blocks, Domestic Household Items, Domestic Electrical Items, Glass Items, Insulation Panels, Corrugated Metal Sheets, Domestic Oil Tanks, Drainage Pipes, Metal Harris Fencing Panels, Scaffolding Boards and Poles, Domestic Gas Cannisters, Paving Slabs, Pallet Boards, Bicycles and Advertising Hoardings within the woodland known as *'Le Côtil de Délà'* (Field L511), has caused a loss of visual amenity, which is being adversely affected by the condition or use of the land, as set out in Article 86 of the Planning and Building (Jersey) Law 2002.
- 4.3 Stored within the woodland known as 'Le Côtil de Délà' (Field L511) are the following nine disused motor vehicles; A green and black moped; make, model and registration number unknown, a blue and silver Diahatsu Sports Trak Motorcar: registration number unknown, a silver and blue Toyota 4WD Corolla GL Motorcar; registration number J39576, a burgundy and silver Isuzu Trooper Citation Motorcar; registration number J117931, a silver Honda Moped; registration number J22133, a green and silver Nissan Terrano Motorcar; registration number J37984, a silver PGO Ligero Moped; registration number J65641, a red and black Kubota Mini Digger; registration number unknown, a green PC450 Digger; registration number unknown. The woodland known as 'Le Côtil de Délà' within Field L511 has a primary designation as 'Land' and secondary designation for 'Agricultural Use'. The vehicles listed above give the appearance of being disused. The presence of these vehicles within the woodland known as 'Le Côtil de Délà' (Field L511) represents a loss of visual amenity, as set out in Article 89 of the Planning and Building (Jersey) Law 2002.

#### 5 Work to be undertaken:

- 5.1 Remove from the woodland known as '*Le Côtil de Délà*' (Field L511) the eight ruinous and dilapidated wooden and metal structures and any associated footings and posts.
- 5.2 Remove from the woodland known as 'Le Côtil de Délà' (Field L511) the miscellaneous pre-fabricated items such as Building Materials, Building Machinery, Gardening Materials, Vehicle Parts, Tarpaulins, Plastics, Metals, Furniture, Concrete Blocks, Domestic Household Items, Domestic Electrical Items, Glass Items, Insulation Panels, Corrugated Metal Sheets, Domestic Oil Tanks, Drainage Pipes, Metal Harris Fencing Panels, Scaffolding Boards and Poles, Domestic Gas Cannisters, Paving Slabs, Pallet Boards, Bicycles and Advertising Hoardings.
- 5.3 Remove from the woodland known as 'Le Côtil de Délà' (Field L511) the following nine disused motor vehicles; A green and black moped; make, model and registration number unknown, a blue and silver Diahatsu Sports Trak Motorcar; registration number unknown, a silver and blue Toyota 4WD Corolla GL Motorcar; registration number J39576, a burgundy and silver Isuzu Trooper Citation Motorcar; registration number J117931, a silver Honda Moped; registration number J22133, a green and silver Nissan Terrano Motorcar; registration number J37984, a silver PGO Ligero Moped; registration number J65641, a red and black Kubota Mini Digger; registration number unknown, a green PC450 Digger; registration number unknown.