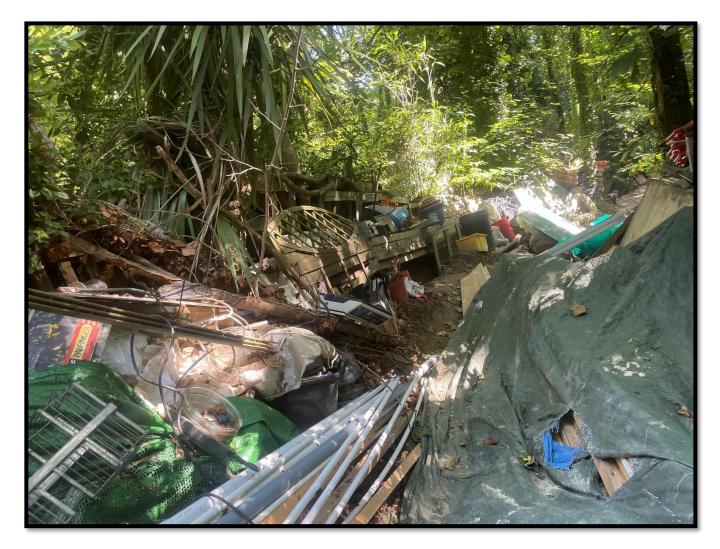

#### 4 The loss of amenity that has given cause to issue this Land Condition Notice:

- 4.1 Located within the woodland known as 'Le Côtil de Délà' (Field L511) are eight ruinous and dilapidated wooden and metal structures. These ruinous and dilapidated structures represent a loss of amenity in respect of the woodland known as 'Le Côtil de Délà', (Field L511) as set out in Article 84 of the Planning and Building (Jersey) Law 2002.
- 4.2 The storage of miscellaneous pre-fabricated items such as Building Materials, Building Machinery, Gardening Materials, Vehicle Parts, Tarpaulins, Plastics, Metals, Furniture, Concrete Blocks, Domestic Household Items, Domestic Electrical Items, Glass Items, Insulation Panels, Corrugated Metal Sheets, Domestic Oil Tanks, Drainage Pipes, Metal Harris Fencing Panels, Scaffolding Boards and Poles, Domestic Gas Cannisters, Paving Slabs, Pallet Boards, Bicycles and Advertising Hoardings within the woodland known as *'Le Côtil de Délà'* (Field L511), has caused a loss of visual amenity, which is being adversely affected by the condition or use of the land, as set out in Article 86 of the Planning and Building (Jersey) Law 2002.
- 4.3 Stored within the woodland known as 'Le Côtil de Délà' (Field L511) are the following nine disused motor vehicles; A green and black moped; make, model and registration number unknown, a blue and silver Diahatsu Sports Trak Motorcar: registration number unknown, a silver and blue Toyota 4WD Corolla GL Motorcar; registration number J39576, a burgundy and silver Isuzu Trooper Citation Motorcar; registration number J117931, a silver Honda Moped; registration number J22133, a green and silver Nissan Terrano Motorcar; registration number J37984, a silver PGO Ligero Moped; registration number J65641, a red and black Kubota Mini Digger; registration number unknown, a green PC450 Digger; registration number unknown. The woodland known as 'Le Côtil de Délà' within Field L511 has a primary designation as 'Land' and secondary designation for 'Agricultural Use'. The vehicles listed above give the appearance of being disused. The presence of these vehicles within the woodland known as 'Le Côtil de Délà' (Field L511) represents a loss of visual amenity, as set out in Article 89 of the Planning and Building (Jersey) Law 2002.

#### 5 Work to be undertaken:

- 5.1 Remove from the woodland known as '*Le Côtil de Délà*' (Field L511) the eight ruinous and dilapidated wooden and metal structures and any associated footings and posts.
- 5.2 Remove from the woodland known as 'Le Côtil de Délà' (Field L511) the miscellaneous pre-fabricated items such as Building Materials, Building Machinery, Gardening Materials, Vehicle Parts, Tarpaulins, Plastics, Metals, Furniture, Concrete Blocks, Domestic Household Items, Domestic Electrical Items, Glass Items, Insulation Panels, Corrugated Metal Sheets, Domestic Oil Tanks, Drainage Pipes, Metal Harris Fencing Panels, Scaffolding Boards and Poles, Domestic Gas Cannisters, Paving Slabs, Pallet Boards, Bicycles and Advertising Hoardings.
- 5.3 Remove from the woodland known as 'Le Côtil de Délà' (Field L511) the following nine disused motor vehicles; A green and black moped; make, model and registration number unknown, a blue and silver Diahatsu Sports Trak Motorcar; registration number unknown, a silver and blue Toyota 4WD Corolla GL Motorcar; registration number J39576, a burgundy and silver Isuzu Trooper Citation Motorcar; registration number J117931, a silver Honda Moped; registration number J22133, a green and silver Nissan Terrano Motorcar; registration number J37984, a silver PGO Ligero Moped; registration number J65641, a red and black Kubota Mini Digger; registration number unknown, a green PC450 Digger; registration number unknown.