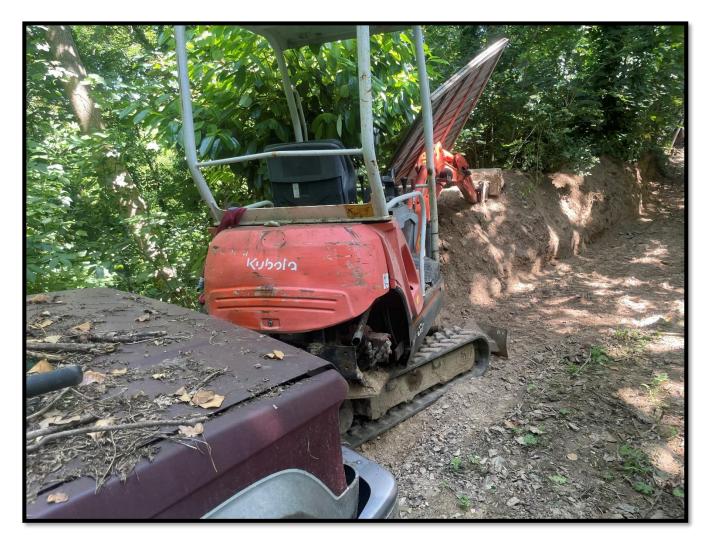

#### 4 The loss of amenity that has given cause to issue this Land Condition Notice:

- 4.1 Located within the woodland known as 'Le Côtil de Délà' (Field L511) are eight ruinous and dilapidated wooden and metal structures. These ruinous and dilapidated structures represent a loss of amenity in respect of the woodland known as 'Le Côtil de Délà', (Field L511) as set out in Article 84 of the Planning and Building (Jersey) Law 2002.
- 4.2 The storage of miscellaneous pre-fabricated items such as Building Materials, Building Machinery, Gardening Materials, Vehicle Parts, Tarpaulins, Plastics, Metals, Furniture, Concrete Blocks, Domestic Household Items, Domestic Electrical Items, Glass Items, Insulation Panels, Corrugated Metal Sheets, Domestic Oil Tanks, Drainage Pipes, Metal Harris Fencing Panels, Scaffolding Boards and Poles, Domestic Gas Cannisters, Paving Slabs, Pallet Boards, Bicycles and Advertising Hoardings within the woodland known as *'Le Côtil de Délà'* (Field L511), has caused a loss of visual amenity, which is being adversely affected by the condition or use of the land, as set out in Article 86 of the Planning and Building (Jersey) Law 2002.
- 4.3 Stored within the woodland known as 'Le Côtil de Délà' (Field L511) are the following nine disused motor vehicles; A green and black moped; make, model and registration number unknown, a blue and silver Diahatsu Sports Trak Motorcar: registration number unknown, a silver and blue Toyota 4WD Corolla GL Motorcar; registration number J39576, a burgundy and silver Isuzu Trooper Citation Motorcar; registration number J117931, a silver Honda Moped; registration number J22133, a green and silver Nissan Terrano Motorcar; registration number J37984, a silver PGO Ligero Moped; registration number J65641, a red and black Kubota Mini Digger; registration number unknown, a green PC450 Digger; registration number unknown. The woodland known as 'Le Côtil de Délà' within Field L511 has a primary designation as 'Land' and secondary designation for 'Agricultural Use'. The vehicles listed above give the appearance of being disused. The presence of these vehicles within the woodland known as 'Le Côtil de Délà' (Field L511) represents a loss of visual amenity, as set out in Article 89 of the Planning and Building (Jersey) Law 2002.