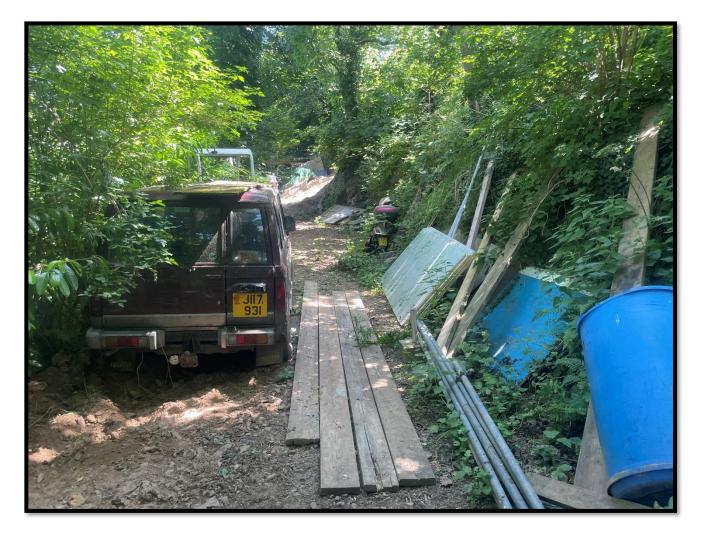

#### 4 The loss of amenity that has given cause to issue this Land Condition Notice:

- 4.1 Located within the woodland known as 'Le Côtil de Délà' (Field L511) are eight ruinous and dilapidated wooden and metal structures. These ruinous and dilapidated structures represent a loss of amenity in respect of the woodland known as 'Le Côtil de Délà', (Field L511) as set out in Article 84 of the Planning and Building (Jersey) Law 2002.
- 4.2 The storage of miscellaneous pre-fabricated items such as Building Materials, Building Machinery, Gardening Materials, Vehicle Parts, Tarpaulins, Plastics, Metals, Furniture, Concrete Blocks, Domestic Household Items, Domestic Electrical Items, Glass Items, Insulation Panels, Corrugated Metal Sheets, Domestic Oil Tanks, Drainage Pipes, Metal Harris Fencing Panels, Scaffolding Boards and Poles, Domestic Gas Cannisters, Paving Slabs, Pallet Boards, Bicycles and Advertising Hoardings within the woodland known as *'Le Côtil de Délà'* (Field L511), has caused a loss of visual amenity, which is being adversely affected by the condition or use of the land, as set out in Article 86 of the Planning and Building (Jersey) Law 2002.
- 4.3 Stored within the woodland known as 'Le Côtil de Délà' (Field L511) are the following nine disused motor vehicles; A green and black moped; make, model and registration number unknown, a blue and silver Diahatsu Sports Trak Motorcar: registration number unknown, a silver and blue Toyota 4WD Corolla GL Motorcar; registration number J39576, a burgundy and silver Isuzu Trooper Citation Motorcar; registration number J117931, a silver Honda Moped; registration number J22133, a green and silver Nissan Terrano Motorcar; registration number J37984, a silver PGO Ligero Moped; registration number J65641, a red and black Kubota Mini Digger; registration number unknown, a green PC450 Digger; registration number unknown. The woodland known as 'Le Côtil de Délà' within Field L511 has a primary designation as 'Land' and secondary designation for 'Agricultural Use'. The vehicles listed above give the appearance of being disused. The presence of these vehicles within the woodland known as 'Le Côtil de Délà' (Field L511) represents a loss of visual amenity, as set out in Article 89 of the Planning and Building (Jersey) Law 2002.