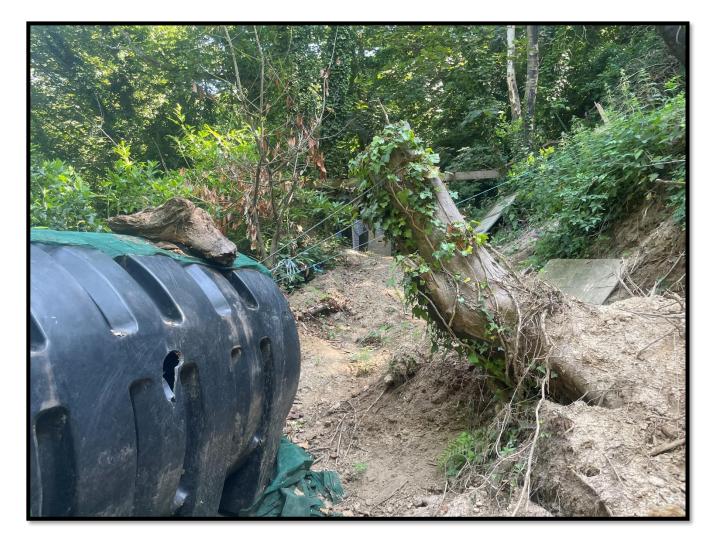

#### 4 The loss of amenity that has given cause to issue this Land Condition Notice:

- 4.1 Located within the woodland known as 'Le Côtil de Délà' (Field L511) are eight ruinous and dilapidated wooden and metal structures. These ruinous and dilapidated structures represent a loss of amenity in respect of the woodland known as 'Le Côtil de Délà', (Field L511) as set out in Article 84 of the Planning and Building (Jersey) Law 2002.
- 4.2 The storage of miscellaneous pre-fabricated items such as Building Materials, Building Machinery, Gardening Materials, Vehicle Parts, Tarpaulins, Plastics, Metals, Furniture, Concrete Blocks, Domestic Household Items, Domestic Electrical Items, Glass Items, Insulation Panels, Corrugated Metal Sheets, Domestic Oil Tanks, Drainage Pipes, Metal Harris Fencing Panels, Scaffolding Boards and Poles, Domestic Gas Cannisters, Paving Slabs, Pallet Boards, Bicycles and Advertising Hoardings within the woodland known as *'Le Côtil de Délà'* (Field L511), has caused a loss of visual amenity, which is being adversely affected by the condition or use of the land, as set out in Article 86 of the Planning and Building (Jersey) Law 2002.
- 4.3 Stored within the woodland known as 'Le Côtil de Délà' (Field L511) are the following nine disused motor vehicles; A green and black moped; make, model and registration number unknown, a blue and silver Diahatsu Sports Trak Motorcar: registration number unknown, a silver and blue Toyota 4WD Corolla GL Motorcar; registration number J39576, a burgundy and silver Isuzu Trooper Citation Motorcar; registration number J117931, a silver Honda Moped; registration number J22133, a green and silver Nissan Terrano Motorcar; registration number J37984, a silver PGO Ligero Moped; registration number J65641, a red and black Kubota Mini Digger; registration number unknown, a green PC450 Digger; registration number unknown. The woodland known as 'Le Côtil de Délà' within Field L511 has a primary designation as 'Land' and secondary designation for 'Agricultural Use'. The vehicles listed above give the appearance of being disused. The presence of these vehicles within the woodland known as 'Le Côtil de Délà' (Field L511) represents a loss of visual amenity, as set out in Article 89 of the Planning and Building (Jersey) Law 2002.