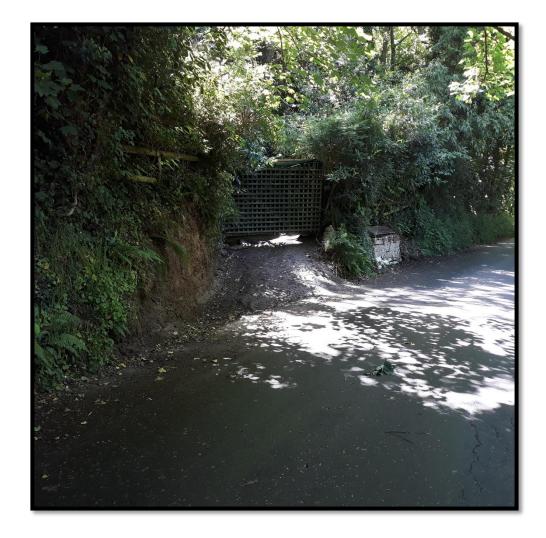

#### 4 The loss of amenity that has given cause to issue this Land Condition Notice:

- 4.1 Located within the woodland known as 'Le Côtil de Délà' (Field L511) are eight ruinous and dilapidated wooden and metal structures. These ruinous and dilapidated structures represent a loss of amenity in respect of the woodland known as 'Le Côtil de Délà', (Field L511) as set out in Article 84 of the Planning and Building (Jersey) Law 2002.
- 4.2 The storage of miscellaneous pre-fabricated items such as Building Materials, Building Machinery, Gardening Materials, Vehicle Parts, Tarpaulins, Plastics, Metals, Furniture, Concrete Blocks, Domestic Household Items, Domestic Electrical Items, Glass Items, Insulation Panels, Corrugated Metal Sheets, Domestic Oil Tanks, Drainage Pipes, Metal Harris Fencing Panels, Scaffolding Boards and Poles, Domestic Gas Cannisters, Paving Slabs, Pallet Boards, Bicycles and Advertising Hoardings within the woodland known as *'Le Côtil de Délà'* (Field L511), has caused a loss of visual amenity, which is being adversely affected by the condition or use of the land, as set out in Article 86 of the Planning and Building (Jersey) Law 2002.
- 4.3 Stored within the woodland known as 'Le Côtil de Délà' (Field L511) are the following nine disused motor vehicles; A green and black moped; make, model and registration number unknown, a blue and silver Diahatsu Sports Trak Motorcar: registration number unknown, a silver and blue Toyota 4WD Corolla GL Motorcar; registration number J39576, a burgundy and silver Isuzu Trooper Citation Motorcar; registration number J117931, a silver Honda Moped; registration number J22133, a green and silver Nissan Terrano Motorcar; registration number J37984, a silver PGO Ligero Moped; registration number J65641, a red and black Kubota Mini Digger; registration number unknown, a green PC450 Digger; registration number unknown. The woodland known as 'Le Côtil de Délà' within Field L511 has a primary designation as 'Land' and secondary designation for 'Agricultural Use'. The vehicles listed above give the appearance of being disused. The presence of these vehicles within the woodland known as 'Le Côtil de Délà' (Field L511) represents a loss of visual amenity, as set out in Article 89 of the Planning and Building (Jersey) Law 2002.