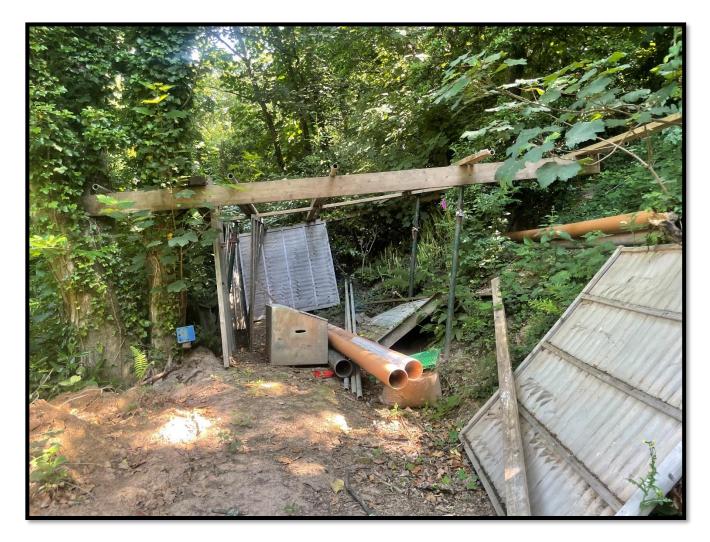

#### 4 The loss of amenity that has given cause to issue this Land Condition Notice:

- 4.1 Located within the woodland known as 'Le Côtil de Délà' (Field L511) are eight ruinous and dilapidated wooden and metal structures. These ruinous and dilapidated structures represent a loss of amenity in respect of the woodland known as 'Le Côtil de Délà', (Field L511) as set out in Article 84 of the Planning and Building (Jersey) Law 2002.
- 4.2 The storage of miscellaneous pre-fabricated items such as Building Materials, Building Machinery, Gardening Materials, Vehicle Parts, Tarpaulins, Plastics, Metals, Furniture, Concrete Blocks, Domestic Household Items, Domestic Electrical Items, Glass Items, Insulation Panels, Corrugated Metal Sheets, Domestic Oil Tanks, Drainage Pipes, Metal Harris Fencing Panels, Scaffolding Boards and Poles, Domestic Gas Cannisters, Paving Slabs, Pallet Boards, Bicycles and Advertising Hoardings within the woodland known as *'Le Côtil de Délà'* (Field L511), has caused a loss of visual amenity, which is being adversely affected by the condition or use of the land, as set out in Article 86 of the Planning and Building (Jersey) Law 2002.
- 4.3 Stored within the woodland known as 'Le Côtil de Délà' (Field L511) are the following nine disused motor vehicles; A green and black moped; make, model and registration number unknown, a blue and silver Diahatsu Sports Trak Motorcar: registration number unknown, a silver and blue Toyota 4WD Corolla GL Motorcar; registration number J39576, a burgundy and silver Isuzu Trooper Citation Motorcar; registration number J117931, a silver Honda Moped; registration number J22133, a green and silver Nissan Terrano Motorcar; registration number J37984, a silver PGO Ligero Moped; registration number J65641, a red and black Kubota Mini Digger; registration number unknown, a green PC450 Digger; registration number unknown. The woodland known as 'Le Côtil de Délà' within Field L511 has a primary designation as 'Land' and secondary designation for 'Agricultural Use'. The vehicles listed above give the appearance of being disused. The presence of these vehicles within the woodland known as 'Le Côtil de Délà' (Field L511) represents a loss of visual amenity, as set out in Article 89 of the Planning and Building (Jersey) Law 2002.