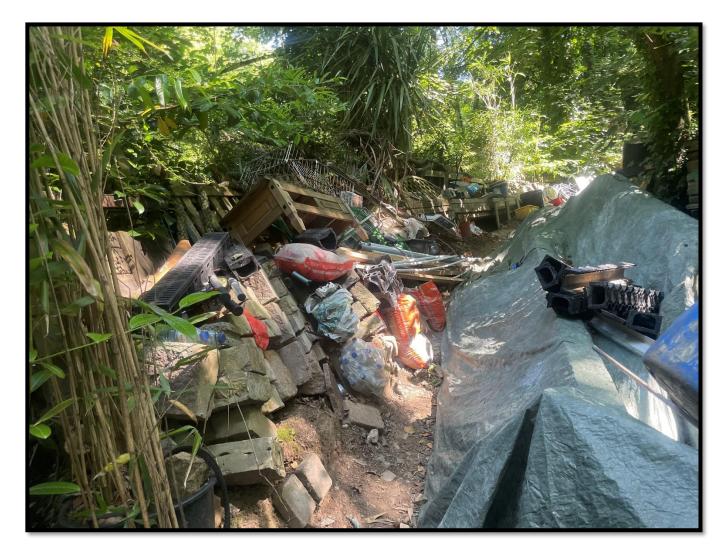

#### 4 The loss of amenity that has given cause to issue this Land Condition Notice:

- 4.1 Located within the woodland known as 'Le Côtil de Délà' (Field L511) are eight ruinous and dilapidated wooden and metal structures. These ruinous and dilapidated structures represent a loss of amenity in respect of the woodland known as 'Le Côtil de Délà', (Field L511) as set out in Article 84 of the Planning and Building (Jersey) Law 2002.
- 4.2 The storage of miscellaneous pre-fabricated items such as Building Materials, Building Machinery, Gardening Materials, Vehicle Parts, Tarpaulins, Plastics, Metals, Furniture, Concrete Blocks, Domestic Household Items, Domestic Electrical Items, Glass Items, Insulation Panels, Corrugated Metal Sheets, Domestic Oil Tanks, Drainage Pipes, Metal Harris Fencing Panels, Scaffolding Boards and Poles, Domestic Gas Cannisters, Paving Slabs, Pallet Boards, Bicycles and Advertising Hoardings within the woodland known as *'Le Côtil de Délà'* (Field L511), has caused a loss of visual amenity, which is being adversely affected by the condition or use of the land, as set out in Article 86 of the Planning and Building (Jersey) Law 2002.
- 4.3 Stored within the woodland known as 'Le Côtil de Délà' (Field L511) are the following nine disused motor vehicles; A green and black moped; make, model and registration number unknown, a blue and silver Diahatsu Sports Trak Motorcar: registration number unknown, a silver and blue Toyota 4WD Corolla GL Motorcar; registration number J39576, a burgundy and silver Isuzu Trooper Citation Motorcar; registration number J117931, a silver Honda Moped; registration number J22133, a green and silver Nissan Terrano Motorcar; registration number J37984, a silver PGO Ligero Moped; registration number J65641, a red and black Kubota Mini Digger; registration number unknown, a green PC450 Digger; registration number unknown. The woodland known as 'Le Côtil de Délà' within Field L511 has a primary designation as 'Land' and secondary designation for 'Agricultural Use'. The vehicles listed above give the appearance of being disused. The presence of these vehicles within the woodland known as 'Le Côtil de Délà' (Field L511) represents a loss of visual amenity, as set out in Article 89 of the Planning and Building (Jersey) Law 2002.

#### 5 Work to be undertaken:

- 5.1 Remove from the woodland known as '*Le Côtil de Délà*' (Field L511) the eight ruinous and dilapidated wooden and metal structures and any associated footings and posts.
- 5.2 Remove from the woodland known as 'Le Côtil de Délà' (Field L511) the miscellaneous pre-fabricated items such as Building Materials, Building Machinery, Gardening Materials, Vehicle Parts, Tarpaulins, Plastics, Metals, Furniture, Concrete Blocks, Domestic Household Items, Domestic Electrical Items, Glass Items, Insulation Panels, Corrugated Metal Sheets, Domestic Oil Tanks, Drainage Pipes, Metal Harris Fencing Panels, Scaffolding Boards and Poles, Domestic Gas Cannisters, Paving Slabs, Pallet Boards, Bicycles and Advertising Hoardings.
- 5.3 Remove from the woodland known as 'Le Côtil de Délà' (Field L511) the following nine disused motor vehicles; A green and black moped; make, model and registration number unknown, a blue and silver Diahatsu Sports Trak Motorcar; registration number unknown, a silver and blue Toyota 4WD Corolla GL Motorcar; registration number J39576, a burgundy and silver Isuzu Trooper Citation Motorcar; registration number J117931, a silver Honda Moped; registration number J22133, a green and silver Nissan Terrano Motorcar; registration number J37984, a silver PGO Ligero Moped; registration number J65641, a red and black Kubota Mini Digger; registration number unknown, a green PC450 Digger; registration number unknown.