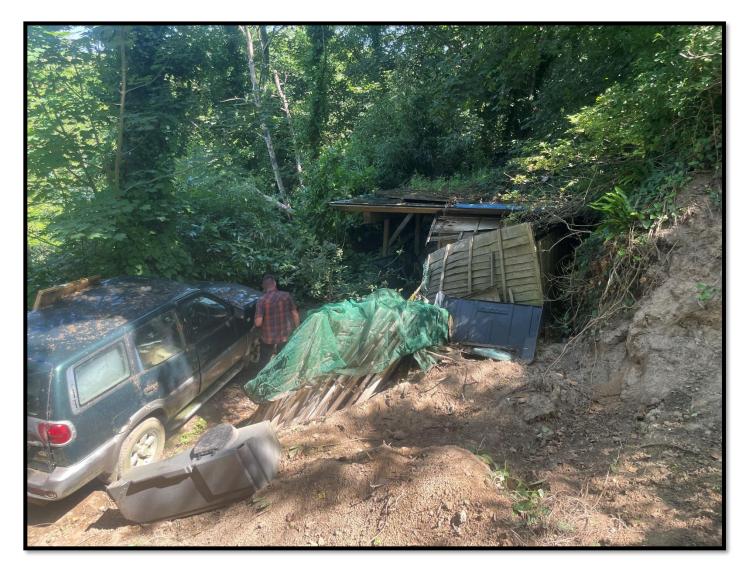

#### 4 The loss of amenity that has given cause to issue this Land Condition Notice:

- 4.1 Located within the woodland known as 'Le Côtil de Délà' (Field L511) are eight ruinous and dilapidated wooden and metal structures. These ruinous and dilapidated structures represent a loss of amenity in respect of the woodland known as 'Le Côtil de Délà', (Field L511) as set out in Article 84 of the Planning and Building (Jersey) Law 2002.
- 4.2 The storage of miscellaneous pre-fabricated items such as Building Materials, Building Machinery, Gardening Materials, Vehicle Parts, Tarpaulins, Plastics, Metals, Furniture, Concrete Blocks, Domestic Household Items, Domestic Electrical Items, Glass Items, Insulation Panels, Corrugated Metal Sheets, Domestic Oil Tanks, Drainage Pipes, Metal Harris Fencing Panels, Scaffolding Boards and Poles, Domestic Gas Cannisters, Paving Slabs, Pallet Boards, Bicycles and Advertising Hoardings within the woodland known as *'Le Côtil de Délà'* (Field L511), has caused a loss of visual amenity, which is being adversely affected by the condition or use of the land, as set out in Article 86 of the Planning and Building (Jersey) Law 2002.
- 4.3 Stored within the woodland known as 'Le Côtil de Délà' (Field L511) are the following nine disused motor vehicles; A green and black moped; make, model and registration number unknown, a blue and silver Diahatsu Sports Trak Motorcar: registration number unknown, a silver and blue Toyota 4WD Corolla GL Motorcar; registration number J39576, a burgundy and silver Isuzu Trooper Citation Motorcar; registration number J117931, a silver Honda Moped; registration number J22133, a green and silver Nissan Terrano Motorcar; registration number J37984, a silver PGO Ligero Moped; registration number J65641, a red and black Kubota Mini Digger; registration number unknown, a green PC450 Digger; registration number unknown. The woodland known as 'Le Côtil de Délà' within Field L511 has a primary designation as 'Land' and secondary designation for 'Agricultural Use'. The vehicles listed above give the appearance of being disused. The presence of these vehicles within the woodland known as 'Le Côtil de Délà' (Field L511) represents a loss of visual amenity, as set out in Article 89 of the Planning and Building (Jersey) Law 2002.

#### 5 Work to be undertaken:

- 5.1 Remove from the woodland known as '*Le Côtil de Délà*' (Field L511) the eight ruinous and dilapidated wooden and metal structures and any associated footings and posts.
- 5.2 Remove from the woodland known as 'Le Côtil de Délà' (Field L511) the miscellaneous pre-fabricated items such as Building Materials, Building Machinery, Gardening Materials, Vehicle Parts, Tarpaulins, Plastics, Metals, Furniture, Concrete Blocks, Domestic Household Items, Domestic Electrical Items, Glass Items, Insulation Panels, Corrugated Metal Sheets, Domestic Oil Tanks, Drainage Pipes, Metal Harris Fencing Panels, Scaffolding Boards and Poles, Domestic Gas Cannisters, Paving Slabs, Pallet Boards, Bicycles and Advertising Hoardings.
- 5.3 Remove from the woodland known as 'Le Côtil de Délà' (Field L511) the following nine disused motor vehicles; A green and black moped; make, model and registration number unknown, a blue and silver Diahatsu Sports Trak Motorcar; registration number unknown, a silver and blue Toyota 4WD Corolla GL Motorcar; registration number J39576, a burgundy and silver Isuzu Trooper Citation Motorcar; registration number J117931, a silver Honda Moped; registration number J22133, a green and silver Nissan Terrano Motorcar; registration number J37984, a silver PGO Ligero Moped; registration number J65641, a red and black Kubota Mini Digger; registration number unknown, a green PC450 Digger; registration number unknown.