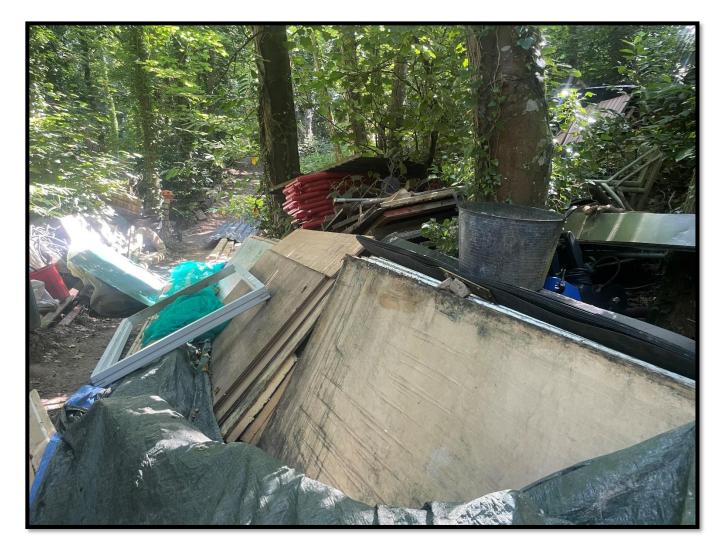

#### 4 The loss of amenity that has given cause to issue this Land Condition Notice:

- 4.1 Located within the woodland known as 'Le Côtil de Délà' (Field L511) are eight ruinous and dilapidated wooden and metal structures. These ruinous and dilapidated structures represent a loss of amenity in respect of the woodland known as 'Le Côtil de Délà', (Field L511) as set out in Article 84 of the Planning and Building (Jersey) Law 2002.
- 4.2 The storage of miscellaneous pre-fabricated items such as Building Materials, Building Machinery, Gardening Materials, Vehicle Parts, Tarpaulins, Plastics, Metals, Furniture, Concrete Blocks, Domestic Household Items, Domestic Electrical Items, Glass Items, Insulation Panels, Corrugated Metal Sheets, Domestic Oil Tanks, Drainage Pipes, Metal Harris Fencing Panels, Scaffolding Boards and Poles, Domestic Gas Cannisters, Paving Slabs, Pallet Boards, Bicycles and Advertising Hoardings within the woodland known as *'Le Côtil de Délà'* (Field L511), has caused a loss of visual amenity, which is being adversely affected by the condition or use of the land, as set out in Article 86 of the Planning and Building (Jersey) Law 2002.
- 4.3 Stored within the woodland known as 'Le Côtil de Délà' (Field L511) are the following nine disused motor vehicles; A green and black moped; make, model and registration number unknown, a blue and silver Diahatsu Sports Trak Motorcar: registration number unknown, a silver and blue Toyota 4WD Corolla GL Motorcar; registration number J39576, a burgundy and silver Isuzu Trooper Citation Motorcar; registration number J117931, a silver Honda Moped; registration number J22133, a green and silver Nissan Terrano Motorcar; registration number J37984, a silver PGO Ligero Moped; registration number J65641, a red and black Kubota Mini Digger; registration number unknown, a green PC450 Digger; registration number unknown. The woodland known as 'Le Côtil de Délà' within Field L511 has a primary designation as 'Land' and secondary designation for 'Agricultural Use'. The vehicles listed above give the appearance of being disused. The presence of these vehicles within the woodland known as 'Le Côtil de Délà' (Field L511) represents a loss of visual amenity, as set out in Article 89 of the Planning and Building (Jersey) Law 2002.

#### 5 Work to be undertaken:

- 5.1 Remove from the woodland known as '*Le Côtil de Délà*' (Field L511) the eight ruinous and dilapidated wooden and metal structures and any associated footings and posts.
- 5.2 Remove from the woodland known as 'Le Côtil de Délà' (Field L511) the miscellaneous pre-fabricated items such as Building Materials, Building Machinery, Gardening Materials, Vehicle Parts, Tarpaulins, Plastics, Metals, Furniture, Concrete Blocks, Domestic Household Items, Domestic Electrical Items, Glass Items, Insulation Panels, Corrugated Metal Sheets, Domestic Oil Tanks, Drainage Pipes, Metal Harris Fencing Panels, Scaffolding Boards and Poles, Domestic Gas Cannisters, Paving Slabs, Pallet Boards, Bicycles and Advertising Hoardings.
- 5.3 Remove from the woodland known as 'Le Côtil de Délà' (Field L511) the following nine disused motor vehicles; A green and black moped; make, model and registration number unknown, a blue and silver Diahatsu Sports Trak Motorcar; registration number unknown, a silver and blue Toyota 4WD Corolla GL Motorcar; registration number J39576, a burgundy and silver Isuzu Trooper Citation Motorcar; registration number J117931, a silver Honda Moped; registration number J22133, a green and silver Nissan Terrano Motorcar; registration number J37984, a silver PGO Ligero Moped; registration number J65641, a red and black Kubota Mini Digger; registration number unknown, a green PC450 Digger; registration number unknown.