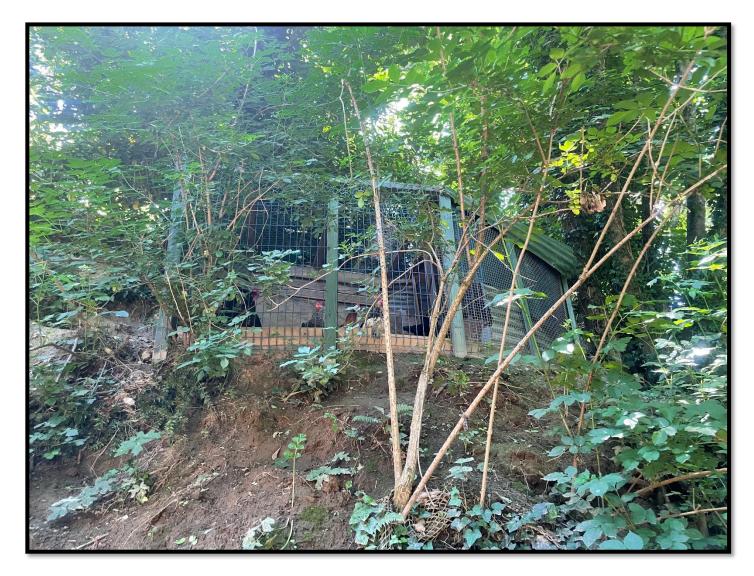

#### 4 The loss of amenity that has given cause to issue this Land Condition Notice:

- 4.1 Located within the woodland known as 'Le Côtil de Délà' (Field L511) are eight ruinous and dilapidated wooden and metal structures. These ruinous and dilapidated structures represent a loss of amenity in respect of the woodland known as 'Le Côtil de Délà', (Field L511) as set out in Article 84 of the Planning and Building (Jersey) Law 2002.
- 4.2 The storage of miscellaneous pre-fabricated items such as Building Materials, Building Machinery, Gardening Materials, Vehicle Parts, Tarpaulins, Plastics, Metals, Furniture, Concrete Blocks, Domestic Household Items, Domestic Electrical Items, Glass Items, Insulation Panels, Corrugated Metal Sheets, Domestic Oil Tanks, Drainage Pipes, Metal Harris Fencing Panels, Scaffolding Boards and Poles, Domestic Gas Cannisters, Paving Slabs, Pallet Boards, Bicycles and Advertising Hoardings within the woodland known as *'Le Côtil de Délà'* (Field L511), has caused a loss of visual amenity, which is being adversely affected by the condition or use of the land, as set out in Article 86 of the Planning and Building (Jersey) Law 2002.
- 4.3 Stored within the woodland known as 'Le Côtil de Délà' (Field L511) are the following nine disused motor vehicles; A green and black moped; make, model and registration number unknown, a blue and silver Diahatsu Sports Trak Motorcar: registration number unknown, a silver and blue Toyota 4WD Corolla GL Motorcar; registration number J39576, a burgundy and silver Isuzu Trooper Citation Motorcar; registration number J117931, a silver Honda Moped; registration number J22133, a green and silver Nissan Terrano Motorcar; registration number J37984, a silver PGO Ligero Moped; registration number J65641, a red and black Kubota Mini Digger; registration number unknown, a green PC450 Digger; registration number unknown. The woodland known as 'Le Côtil de Délà' within Field L511 has a primary designation as 'Land' and secondary designation for 'Agricultural Use'. The vehicles listed above give the appearance of being disused. The presence of these vehicles within the woodland known as 'Le Côtil de Délà' (Field L511) represents a loss of visual amenity, as set out in Article 89 of the Planning and Building (Jersey) Law 2002.