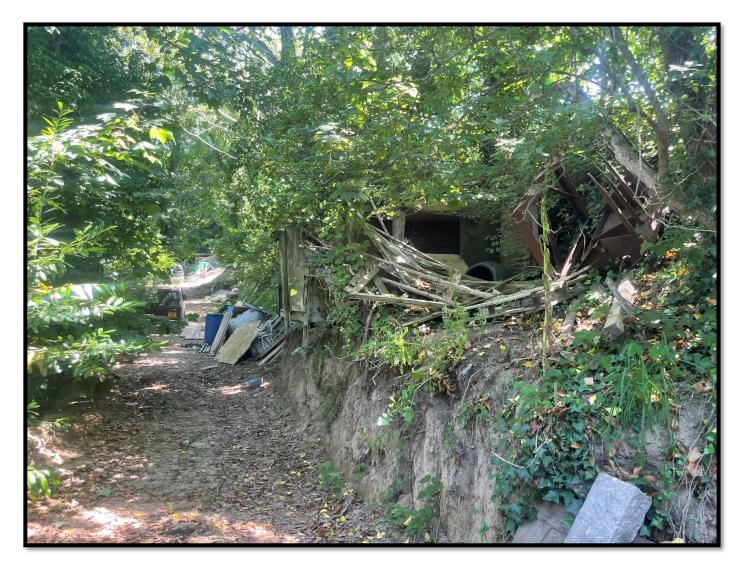

#### 4 The loss of amenity that has given cause to issue this Land Condition Notice:

- 4.1 Located within the woodland known as 'Le Côtil de Délà' (Field L511) are eight ruinous and dilapidated wooden and metal structures. These ruinous and dilapidated structures represent a loss of amenity in respect of the woodland known as 'Le Côtil de Délà', (Field L511) as set out in Article 84 of the Planning and Building (Jersey) Law 2002.
- 4.2 The storage of miscellaneous pre-fabricated items such as Building Materials, Building Machinery, Gardening Materials, Vehicle Parts, Tarpaulins, Plastics, Metals, Furniture, Concrete Blocks, Domestic Household Items, Domestic Electrical Items, Glass Items, Insulation Panels, Corrugated Metal Sheets, Domestic Oil Tanks, Drainage Pipes, Metal Harris Fencing Panels, Scaffolding Boards and Poles, Domestic Gas Cannisters, Paving Slabs, Pallet Boards, Bicycles and Advertising Hoardings within the woodland known as *'Le Côtil de Délà'* (Field L511), has caused a loss of visual amenity, which is being adversely affected by the condition or use of the land, as set out in Article 86 of the Planning and Building (Jersey) Law 2002.
- 4.3 Stored within the woodland known as 'Le Côtil de Délà' (Field L511) are the following nine disused motor vehicles; A green and black moped; make, model and registration number unknown, a blue and silver Diahatsu Sports Trak Motorcar: registration number unknown, a silver and blue Toyota 4WD Corolla GL Motorcar; registration number J39576, a burgundy and silver Isuzu Trooper Citation Motorcar; registration number J117931, a silver Honda Moped; registration number J22133, a green and silver Nissan Terrano Motorcar; registration number J37984, a silver PGO Ligero Moped; registration number J65641, a red and black Kubota Mini Digger; registration number unknown, a green PC450 Digger; registration number unknown. The woodland known as 'Le Côtil de Délà' within Field L511 has a primary designation as 'Land' and secondary designation for 'Agricultural Use'. The vehicles listed above give the appearance of being disused. The presence of these vehicles within the woodland known as 'Le Côtil de Délà' (Field L511) represents a loss of visual amenity, as set out in Article 89 of the Planning and Building (Jersey) Law 2002.

#### 5 Work to be undertaken:

- 5.1 Remove from the woodland known as '*Le Côtil de Délà*' (Field L511) the eight ruinous and dilapidated wooden and metal structures and any associated footings and posts.
- 5.2 Remove from the woodland known as 'Le Côtil de Délà' (Field L511) the miscellaneous pre-fabricated items such as Building Materials, Building Machinery, Gardening Materials, Vehicle Parts, Tarpaulins, Plastics, Metals, Furniture, Concrete Blocks, Domestic Household Items, Domestic Electrical Items, Glass Items, Insulation Panels, Corrugated Metal Sheets, Domestic Oil Tanks, Drainage Pipes, Metal Harris Fencing Panels, Scaffolding Boards and Poles, Domestic Gas Cannisters, Paving Slabs, Pallet Boards, Bicycles and Advertising Hoardings.
- 5.3 Remove from the woodland known as 'Le Côtil de Délà' (Field L511) the following nine disused motor vehicles; A green and black moped; make, model and registration number unknown, a blue and silver Diahatsu Sports Trak Motorcar; registration number unknown, a silver and blue Toyota 4WD Corolla GL Motorcar; registration number J39576, a burgundy and silver Isuzu Trooper Citation Motorcar; registration number J117931, a silver Honda Moped; registration number J22133, a green and silver Nissan Terrano Motorcar; registration number J37984, a silver PGO Ligero Moped; registration number J65641, a red and black Kubota Mini Digger; registration number unknown, a green PC450 Digger; registration number unknown.