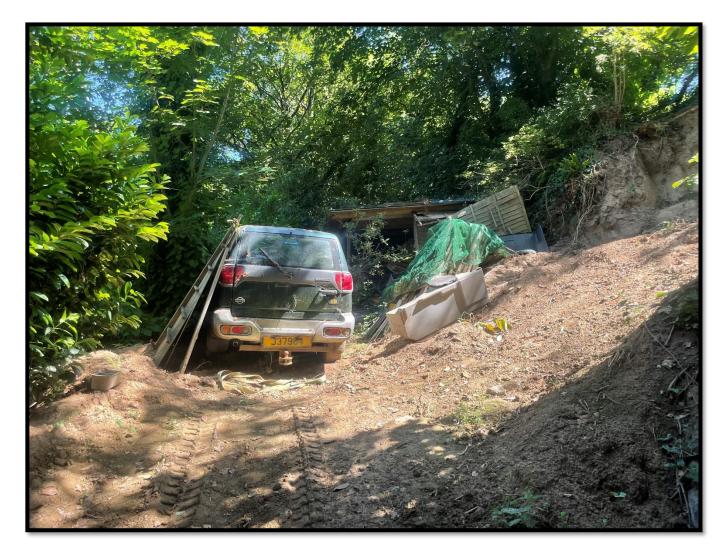

#### 4 The loss of amenity that has given cause to issue this Land Condition Notice:

- 4.1 Located within the woodland known as 'Le Côtil de Délà' (Field L511) are eight ruinous and dilapidated wooden and metal structures. These ruinous and dilapidated structures represent a loss of amenity in respect of the woodland known as 'Le Côtil de Délà', (Field L511) as set out in Article 84 of the Planning and Building (Jersey) Law 2002.
- 4.2 The storage of miscellaneous pre-fabricated items such as Building Materials, Building Machinery, Gardening Materials, Vehicle Parts, Tarpaulins, Plastics, Metals, Furniture, Concrete Blocks, Domestic Household Items, Domestic Electrical Items, Glass Items, Insulation Panels, Corrugated Metal Sheets, Domestic Oil Tanks, Drainage Pipes, Metal Harris Fencing Panels, Scaffolding Boards and Poles, Domestic Gas Cannisters, Paving Slabs, Pallet Boards, Bicycles and Advertising Hoardings within the woodland known as *'Le Côtil de Délà'* (Field L511), has caused a loss of visual amenity, which is being adversely affected by the condition or use of the land, as set out in Article 86 of the Planning and Building (Jersey) Law 2002.
- 4.3 Stored within the woodland known as 'Le Côtil de Délà' (Field L511) are the following nine disused motor vehicles; A green and black moped; make, model and registration number unknown, a blue and silver Diahatsu Sports Trak Motorcar: registration number unknown, a silver and blue Toyota 4WD Corolla GL Motorcar; registration number J39576, a burgundy and silver Isuzu Trooper Citation Motorcar; registration number J117931, a silver Honda Moped; registration number J22133, a green and silver Nissan Terrano Motorcar; registration number J37984, a silver PGO Ligero Moped; registration number J65641, a red and black Kubota Mini Digger; registration number unknown, a green PC450 Digger; registration number unknown. The woodland known as 'Le Côtil de Délà' within Field L511 has a primary designation as 'Land' and secondary designation for 'Agricultural Use'. The vehicles listed above give the appearance of being disused. The presence of these vehicles within the woodland known as 'Le Côtil de Délà' (Field L511) represents a loss of visual amenity, as set out in Article 89 of the Planning and Building (Jersey) Law 2002.