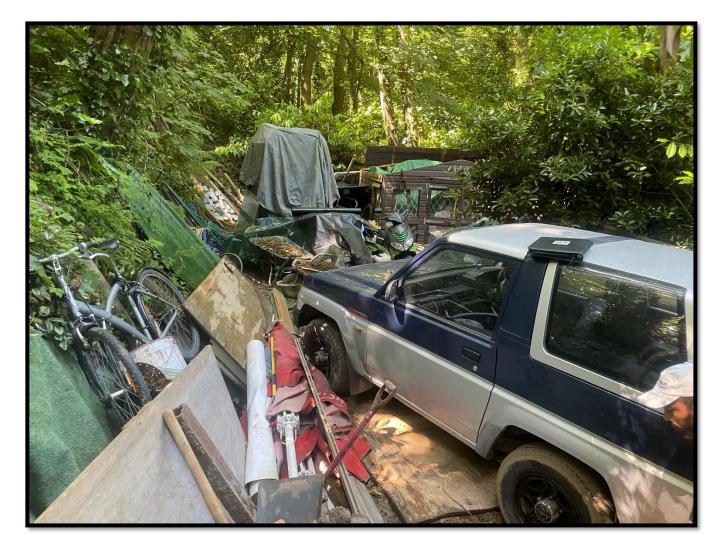

#### 4 The loss of amenity that has given cause to issue this Land Condition Notice:

- 4.1 Located within the woodland known as 'Le Côtil de Délà' (Field L511) are eight ruinous and dilapidated wooden and metal structures. These ruinous and dilapidated structures represent a loss of amenity in respect of the woodland known as 'Le Côtil de Délà', (Field L511) as set out in Article 84 of the Planning and Building (Jersey) Law 2002.
- 4.2 The storage of miscellaneous pre-fabricated items such as Building Materials, Building Machinery, Gardening Materials, Vehicle Parts, Tarpaulins, Plastics, Metals, Furniture, Concrete Blocks, Domestic Household Items, Domestic Electrical Items, Glass Items, Insulation Panels, Corrugated Metal Sheets, Domestic Oil Tanks, Drainage Pipes, Metal Harris Fencing Panels, Scaffolding Boards and Poles, Domestic Gas Cannisters, Paving Slabs, Pallet Boards, Bicycles and Advertising Hoardings within the woodland known as *'Le Côtil de Délà'* (Field L511), has caused a loss of visual amenity, which is being adversely affected by the condition or use of the land, as set out in Article 86 of the Planning and Building (Jersey) Law 2002.
- 4.3 Stored within the woodland known as 'Le Côtil de Délà' (Field L511) are the following nine disused motor vehicles; A green and black moped; make, model and registration number unknown, a blue and silver Diahatsu Sports Trak Motorcar: registration number unknown, a silver and blue Toyota 4WD Corolla GL Motorcar; registration number J39576, a burgundy and silver Isuzu Trooper Citation Motorcar; registration number J117931, a silver Honda Moped; registration number J22133, a green and silver Nissan Terrano Motorcar; registration number J37984, a silver PGO Ligero Moped; registration number J65641, a red and black Kubota Mini Digger; registration number unknown, a green PC450 Digger; registration number unknown. The woodland known as 'Le Côtil de Délà' within Field L511 has a primary designation as 'Land' and secondary designation for 'Agricultural Use'. The vehicles listed above give the appearance of being disused. The presence of these vehicles within the woodland known as 'Le Côtil de Délà' (Field L511) represents a loss of visual amenity, as set out in Article 89 of the Planning and Building (Jersey) Law 2002.

#### 5 Work to be undertaken:

- 5.1 Remove from the woodland known as '*Le Côtil de Délà*' (Field L511) the eight ruinous and dilapidated wooden and metal structures and any associated footings and posts.
- 5.2 Remove from the woodland known as 'Le Côtil de Délà' (Field L511) the miscellaneous pre-fabricated items such as Building Materials, Building Machinery, Gardening Materials, Vehicle Parts, Tarpaulins, Plastics, Metals, Furniture, Concrete Blocks, Domestic Household Items, Domestic Electrical Items, Glass Items, Insulation Panels, Corrugated Metal Sheets, Domestic Oil Tanks, Drainage Pipes, Metal Harris Fencing Panels, Scaffolding Boards and Poles, Domestic Gas Cannisters, Paving Slabs, Pallet Boards, Bicycles and Advertising Hoardings.
- 5.3 Remove from the woodland known as 'Le Côtil de Délà' (Field L511) the following nine disused motor vehicles; A green and black moped; make, model and registration number unknown, a blue and silver Diahatsu Sports Trak Motorcar; registration number unknown, a silver and blue Toyota 4WD Corolla GL Motorcar; registration number J39576, a burgundy and silver Isuzu Trooper Citation Motorcar; registration number J117931, a silver Honda Moped; registration number J22133, a green and silver Nissan Terrano Motorcar; registration number J37984, a silver PGO Ligero Moped; registration number J65641, a red and black Kubota Mini Digger; registration number unknown, a green PC450 Digger; registration number unknown.