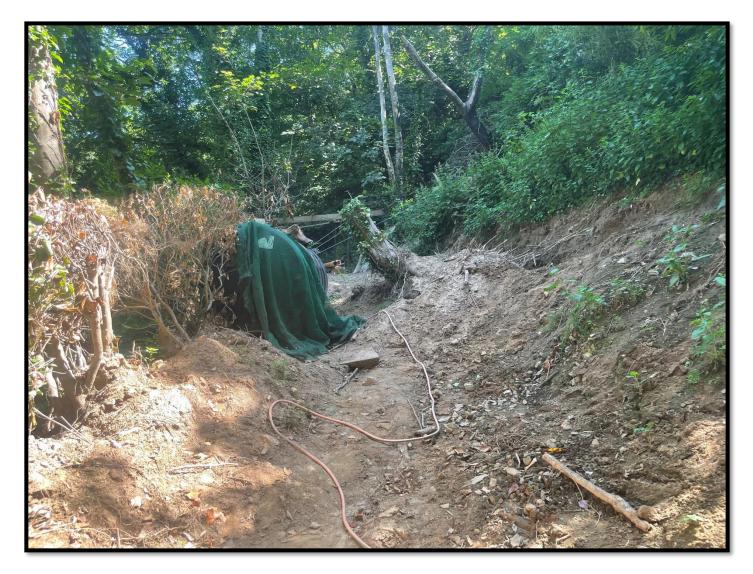

#### 4 The loss of amenity that has given cause to issue this Land Condition Notice:

- 4.1 Located within the woodland known as 'Le Côtil de Délà' (Field L511) are eight ruinous and dilapidated wooden and metal structures. These ruinous and dilapidated structures represent a loss of amenity in respect of the woodland known as 'Le Côtil de Délà', (Field L511) as set out in Article 84 of the Planning and Building (Jersey) Law 2002.
- 4.2 The storage of miscellaneous pre-fabricated items such as Building Materials, Building Machinery, Gardening Materials, Vehicle Parts, Tarpaulins, Plastics, Metals, Furniture, Concrete Blocks, Domestic Household Items, Domestic Electrical Items, Glass Items, Insulation Panels, Corrugated Metal Sheets, Domestic Oil Tanks, Drainage Pipes, Metal Harris Fencing Panels, Scaffolding Boards and Poles, Domestic Gas Cannisters, Paving Slabs, Pallet Boards, Bicycles and Advertising Hoardings within the woodland known as *'Le Côtil de Délà'* (Field L511), has caused a loss of visual amenity, which is being adversely affected by the condition or use of the land, as set out in Article 86 of the Planning and Building (Jersey) Law 2002.
- 4.3 Stored within the woodland known as 'Le Côtil de Délà' (Field L511) are the following nine disused motor vehicles; A green and black moped; make, model and registration number unknown, a blue and silver Diahatsu Sports Trak Motorcar: registration number unknown, a silver and blue Toyota 4WD Corolla GL Motorcar; registration number J39576, a burgundy and silver Isuzu Trooper Citation Motorcar; registration number J117931, a silver Honda Moped; registration number J22133, a green and silver Nissan Terrano Motorcar; registration number J37984, a silver PGO Ligero Moped; registration number J65641, a red and black Kubota Mini Digger; registration number unknown, a green PC450 Digger; registration number unknown. The woodland known as 'Le Côtil de Délà' within Field L511 has a primary designation as 'Land' and secondary designation for 'Agricultural Use'. The vehicles listed above give the appearance of being disused. The presence of these vehicles within the woodland known as 'Le Côtil de Délà' (Field L511) represents a loss of visual amenity, as set out in Article 89 of the Planning and Building (Jersey) Law 2002.

#### 5 Work to be undertaken:

- 5.1 Remove from the woodland known as '*Le Côtil de Délà*' (Field L511) the eight ruinous and dilapidated wooden and metal structures and any associated footings and posts.
- 5.2 Remove from the woodland known as 'Le Côtil de Délà' (Field L511) the miscellaneous pre-fabricated items such as Building Materials, Building Machinery, Gardening Materials, Vehicle Parts, Tarpaulins, Plastics, Metals, Furniture, Concrete Blocks, Domestic Household Items, Domestic Electrical Items, Glass Items, Insulation Panels, Corrugated Metal Sheets, Domestic Oil Tanks, Drainage Pipes, Metal Harris Fencing Panels, Scaffolding Boards and Poles, Domestic Gas Cannisters, Paving Slabs, Pallet Boards, Bicycles and Advertising Hoardings.
- 5.3 Remove from the woodland known as 'Le Côtil de Délà' (Field L511) the following nine disused motor vehicles; A green and black moped; make, model and registration number unknown, a blue and silver Diahatsu Sports Trak Motorcar; registration number unknown, a silver and blue Toyota 4WD Corolla GL Motorcar; registration number J39576, a burgundy and silver Isuzu Trooper Citation Motorcar; registration number J117931, a silver Honda Moped; registration number J22133, a green and silver Nissan Terrano Motorcar; registration number J37984, a silver PGO Ligero Moped; registration number J65641, a red and black Kubota Mini Digger; registration number unknown, a green PC450 Digger; registration number unknown.