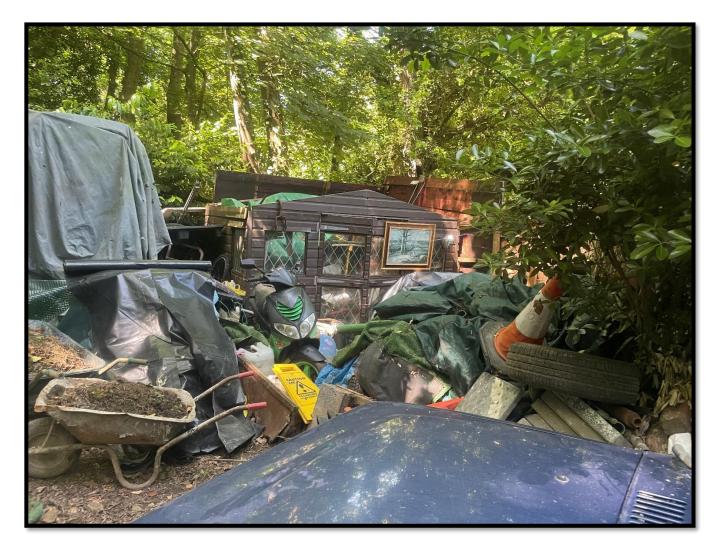

#### 4 The loss of amenity that has given cause to issue this Land Condition Notice:

- 4.1 Located within the woodland known as 'Le Côtil de Délà' (Field L511) are eight ruinous and dilapidated wooden and metal structures. These ruinous and dilapidated structures represent a loss of amenity in respect of the woodland known as 'Le Côtil de Délà', (Field L511) as set out in Article 84 of the Planning and Building (Jersey) Law 2002.
- 4.2 The storage of miscellaneous pre-fabricated items such as Building Materials, Building Machinery, Gardening Materials, Vehicle Parts, Tarpaulins, Plastics, Metals, Furniture, Concrete Blocks, Domestic Household Items, Domestic Electrical Items, Glass Items, Insulation Panels, Corrugated Metal Sheets, Domestic Oil Tanks, Drainage Pipes, Metal Harris Fencing Panels, Scaffolding Boards and Poles, Domestic Gas Cannisters, Paving Slabs, Pallet Boards, Bicycles and Advertising Hoardings within the woodland known as *'Le Côtil de Délà'* (Field L511), has caused a loss of visual amenity, which is being adversely affected by the condition or use of the land, as set out in Article 86 of the Planning and Building (Jersey) Law 2002.
- 4.3 Stored within the woodland known as 'Le Côtil de Délà' (Field L511) are the following nine disused motor vehicles; A green and black moped; make, model and registration number unknown, a blue and silver Diahatsu Sports Trak Motorcar: registration number unknown, a silver and blue Toyota 4WD Corolla GL Motorcar; registration number J39576, a burgundy and silver Isuzu Trooper Citation Motorcar; registration number J117931, a silver Honda Moped; registration number J22133, a green and silver Nissan Terrano Motorcar; registration number J37984, a silver PGO Ligero Moped; registration number J65641, a red and black Kubota Mini Digger; registration number unknown, a green PC450 Digger; registration number unknown. The woodland known as 'Le Côtil de Délà' within Field L511 has a primary designation as 'Land' and secondary designation for 'Agricultural Use'. The vehicles listed above give the appearance of being disused. The presence of these vehicles within the woodland known as 'Le Côtil de Délà' (Field L511) represents a loss of visual amenity, as set out in Article 89 of the Planning and Building (Jersey) Law 2002.