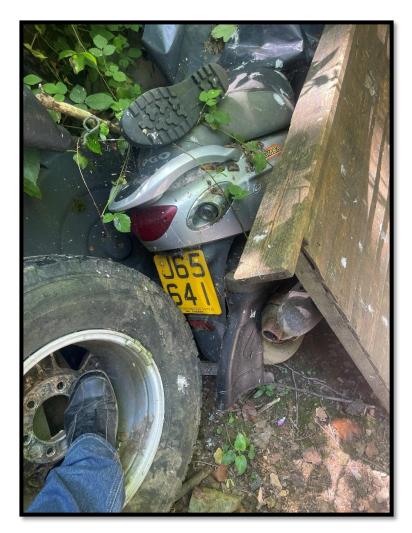

#### 4 The loss of amenity that has given cause to issue this Land Condition Notice:

- 4.1 Located within the woodland known as 'Le Côtil de Délà' (Field L511) are eight ruinous and dilapidated wooden and metal structures. These ruinous and dilapidated structures represent a loss of amenity in respect of the woodland known as 'Le Côtil de Délà', (Field L511) as set out in Article 84 of the Planning and Building (Jersey) Law 2002.
- 4.2 The storage of miscellaneous pre-fabricated items such as Building Materials, Building Machinery, Gardening Materials, Vehicle Parts, Tarpaulins, Plastics, Metals, Furniture, Concrete Blocks, Domestic Household Items, Domestic Electrical Items, Glass Items, Insulation Panels, Corrugated Metal Sheets, Domestic Oil Tanks, Drainage Pipes, Metal Harris Fencing Panels, Scaffolding Boards and Poles, Domestic Gas Cannisters, Paving Slabs, Pallet Boards, Bicycles and Advertising Hoardings within the woodland known as *'Le Côtil de Délà'* (Field L511), has caused a loss of visual amenity, which is being adversely affected by the condition or use of the land, as set out in Article 86 of the Planning and Building (Jersey) Law 2002.
- 4.3 Stored within the woodland known as 'Le Côtil de Délà' (Field L511) are the following nine disused motor vehicles; A green and black moped; make, model and registration number unknown, a blue and silver Diahatsu Sports Trak Motorcar: registration number unknown, a silver and blue Toyota 4WD Corolla GL Motorcar; registration number J39576, a burgundy and silver Isuzu Trooper Citation Motorcar; registration number J117931, a silver Honda Moped; registration number J22133, a green and silver Nissan Terrano Motorcar; registration number J37984, a silver PGO Ligero Moped; registration number J65641, a red and black Kubota Mini Digger; registration number unknown, a green PC450 Digger; registration number unknown. The woodland known as 'Le Côtil de Délà' within Field L511 has a primary designation as 'Land' and secondary designation for 'Agricultural Use'. The vehicles listed above give the appearance of being disused. The presence of these vehicles within the woodland known as 'Le Côtil de Délà' (Field L511) represents a loss of visual amenity, as set out in Article 89 of the Planning and Building (Jersey) Law 2002.

#### 5 Work to be undertaken:

- 5.1 Remove from the woodland known as '*Le Côtil de Délà*' (Field L511) the eight ruinous and dilapidated wooden and metal structures and any associated footings and posts.
- 5.2 Remove from the woodland known as 'Le Côtil de Délà' (Field L511) the miscellaneous pre-fabricated items such as Building Materials, Building Machinery, Gardening Materials, Vehicle Parts, Tarpaulins, Plastics, Metals, Furniture, Concrete Blocks, Domestic Household Items, Domestic Electrical Items, Glass Items, Insulation Panels, Corrugated Metal Sheets, Domestic Oil Tanks, Drainage Pipes, Metal Harris Fencing Panels, Scaffolding Boards and Poles, Domestic Gas Cannisters, Paving Slabs, Pallet Boards, Bicycles and Advertising Hoardings.
- 5.3 Remove from the woodland known as 'Le Côtil de Délà' (Field L511) the following nine disused motor vehicles; A green and black moped; make, model and registration number unknown, a blue and silver Diahatsu Sports Trak Motorcar; registration number unknown, a silver and blue Toyota 4WD Corolla GL Motorcar; registration number J39576, a burgundy and silver Isuzu Trooper Citation Motorcar; registration number J117931, a silver Honda Moped; registration number J22133, a green and silver Nissan Terrano Motorcar; registration number J37984, a silver PGO Ligero Moped; registration number J65641, a red and black Kubota Mini Digger; registration number unknown, a green PC450 Digger; registration number unknown.