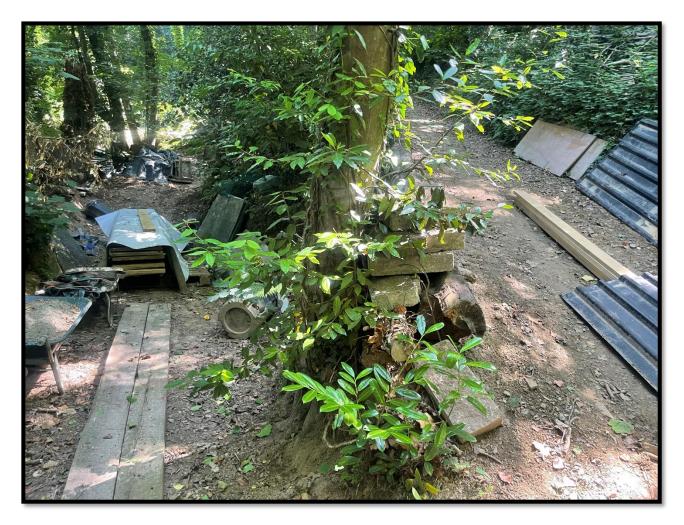

#### 4 The loss of amenity that has given cause to issue this Land Condition Notice:

- 4.1 Located within the woodland known as 'Le Côtil de Délà' (Field L511) are eight ruinous and dilapidated wooden and metal structures. These ruinous and dilapidated structures represent a loss of amenity in respect of the woodland known as 'Le Côtil de Délà', (Field L511) as set out in Article 84 of the Planning and Building (Jersey) Law 2002.
- 4.2 The storage of miscellaneous pre-fabricated items such as Building Materials, Building Machinery, Gardening Materials, Vehicle Parts, Tarpaulins, Plastics, Metals, Furniture, Concrete Blocks, Domestic Household Items, Domestic Electrical Items, Glass Items, Insulation Panels, Corrugated Metal Sheets, Domestic Oil Tanks, Drainage Pipes, Metal Harris Fencing Panels, Scaffolding Boards and Poles, Domestic Gas Cannisters, Paving Slabs, Pallet Boards, Bicycles and Advertising Hoardings within the woodland known as *'Le Côtil de Délà'* (Field L511), has caused a loss of visual amenity, which is being adversely affected by the condition or use of the land, as set out in Article 86 of the Planning and Building (Jersey) Law 2002.
- 4.3 Stored within the woodland known as 'Le Côtil de Délà' (Field L511) are the following nine disused motor vehicles; A green and black moped; make, model and registration number unknown, a blue and silver Diahatsu Sports Trak Motorcar: registration number unknown, a silver and blue Toyota 4WD Corolla GL Motorcar; registration number J39576, a burgundy and silver Isuzu Trooper Citation Motorcar; registration number J117931, a silver Honda Moped; registration number J22133, a green and silver Nissan Terrano Motorcar; registration number J37984, a silver PGO Ligero Moped; registration number J65641, a red and black Kubota Mini Digger; registration number unknown, a green PC450 Digger; registration number unknown. The woodland known as 'Le Côtil de Délà' within Field L511 has a primary designation as 'Land' and secondary designation for 'Agricultural Use'. The vehicles listed above give the appearance of being disused. The presence of these vehicles within the woodland known as 'Le Côtil de Délà' (Field L511) represents a loss of visual amenity, as set out in Article 89 of the Planning and Building (Jersey) Law 2002.

#### 5 Work to be undertaken:

- 5.1 Remove from the woodland known as '*Le Côtil de Délà*' (Field L511) the eight ruinous and dilapidated wooden and metal structures and any associated footings and posts.
- 5.2 Remove from the woodland known as 'Le Côtil de Délà' (Field L511) the miscellaneous pre-fabricated items such as Building Materials, Building Machinery, Gardening Materials, Vehicle Parts, Tarpaulins, Plastics, Metals, Furniture, Concrete Blocks, Domestic Household Items, Domestic Electrical Items, Glass Items, Insulation Panels, Corrugated Metal Sheets, Domestic Oil Tanks, Drainage Pipes, Metal Harris Fencing Panels, Scaffolding Boards and Poles, Domestic Gas Cannisters, Paving Slabs, Pallet Boards, Bicycles and Advertising Hoardings.
- 5.3 Remove from the woodland known as 'Le Côtil de Délà' (Field L511) the following nine disused motor vehicles; A green and black moped; make, model and registration number unknown, a blue and silver Diahatsu Sports Trak Motorcar; registration number unknown, a silver and blue Toyota 4WD Corolla GL Motorcar; registration number J39576, a burgundy and silver Isuzu Trooper Citation Motorcar; registration number J117931, a silver Honda Moped; registration number J22133, a green and silver Nissan Terrano Motorcar; registration number J37984, a silver PGO Ligero Moped; registration number J65641, a red and black Kubota Mini Digger; registration number unknown, a green PC450 Digger; registration number unknown.