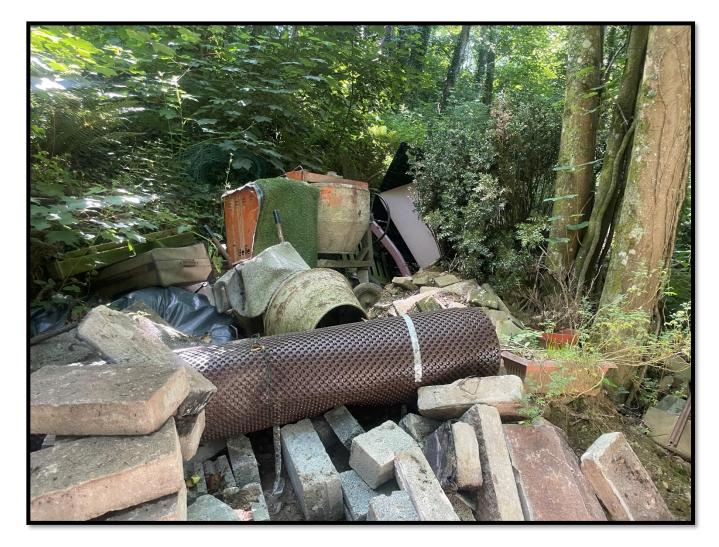

#### 4 The loss of amenity that has given cause to issue this Land Condition Notice:

- 4.1 Located within the woodland known as 'Le Côtil de Délà' (Field L511) are eight ruinous and dilapidated wooden and metal structures. These ruinous and dilapidated structures represent a loss of amenity in respect of the woodland known as 'Le Côtil de Délà', (Field L511) as set out in Article 84 of the Planning and Building (Jersey) Law 2002.
- 4.2 The storage of miscellaneous pre-fabricated items such as Building Materials, Building Machinery, Gardening Materials, Vehicle Parts, Tarpaulins, Plastics, Metals, Furniture, Concrete Blocks, Domestic Household Items, Domestic Electrical Items, Glass Items, Insulation Panels, Corrugated Metal Sheets, Domestic Oil Tanks, Drainage Pipes, Metal Harris Fencing Panels, Scaffolding Boards and Poles, Domestic Gas Cannisters, Paving Slabs, Pallet Boards, Bicycles and Advertising Hoardings within the woodland known as *'Le Côtil de Délà'* (Field L511), has caused a loss of visual amenity, which is being adversely affected by the condition or use of the land, as set out in Article 86 of the Planning and Building (Jersey) Law 2002.
- 4.3 Stored within the woodland known as 'Le Côtil de Délà' (Field L511) are the following nine disused motor vehicles; A green and black moped; make, model and registration number unknown, a blue and silver Diahatsu Sports Trak Motorcar: registration number unknown, a silver and blue Toyota 4WD Corolla GL Motorcar; registration number J39576, a burgundy and silver Isuzu Trooper Citation Motorcar; registration number J117931, a silver Honda Moped; registration number J22133, a green and silver Nissan Terrano Motorcar; registration number J37984, a silver PGO Ligero Moped; registration number J65641, a red and black Kubota Mini Digger; registration number unknown, a green PC450 Digger; registration number unknown. The woodland known as 'Le Côtil de Délà' within Field L511 has a primary designation as 'Land' and secondary designation for 'Agricultural Use'. The vehicles listed above give the appearance of being disused. The presence of these vehicles within the woodland known as 'Le Côtil de Délà' (Field L511) represents a loss of visual amenity, as set out in Article 89 of the Planning and Building (Jersey) Law 2002.

#### 5 Work to be undertaken:

- 5.1 Remove from the woodland known as '*Le Côtil de Délà*' (Field L511) the eight ruinous and dilapidated wooden and metal structures and any associated footings and posts.
- 5.2 Remove from the woodland known as 'Le Côtil de Délà' (Field L511) the miscellaneous pre-fabricated items such as Building Materials, Building Machinery, Gardening Materials, Vehicle Parts, Tarpaulins, Plastics, Metals, Furniture, Concrete Blocks, Domestic Household Items, Domestic Electrical Items, Glass Items, Insulation Panels, Corrugated Metal Sheets, Domestic Oil Tanks, Drainage Pipes, Metal Harris Fencing Panels, Scaffolding Boards and Poles, Domestic Gas Cannisters, Paving Slabs, Pallet Boards, Bicycles and Advertising Hoardings.
- 5.3 Remove from the woodland known as 'Le Côtil de Délà' (Field L511) the following nine disused motor vehicles; A green and black moped; make, model and registration number unknown, a blue and silver Diahatsu Sports Trak Motorcar; registration number unknown, a silver and blue Toyota 4WD Corolla GL Motorcar; registration number J39576, a burgundy and silver Isuzu Trooper Citation Motorcar; registration number J117931, a silver Honda Moped; registration number J22133, a green and silver Nissan Terrano Motorcar; registration number J37984, a silver PGO Ligero Moped; registration number J65641, a red and black Kubota Mini Digger; registration number unknown, a green PC450 Digger; registration number unknown.