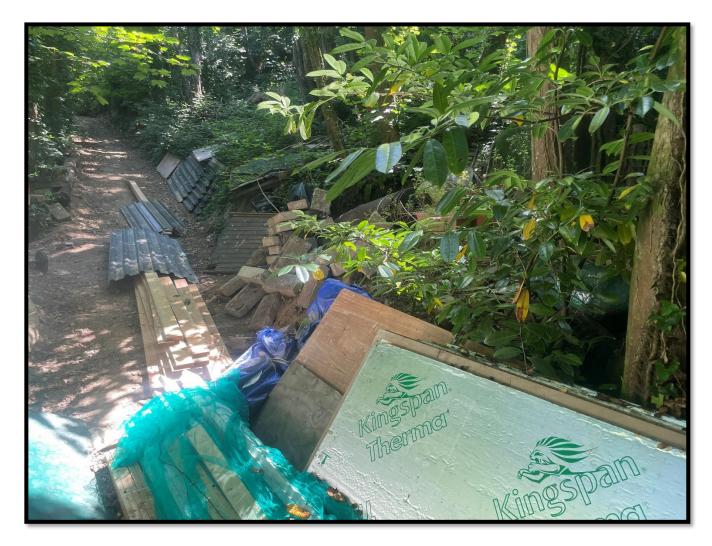

#### 4 The loss of amenity that has given cause to issue this Land Condition Notice:

- 4.1 Located within the woodland known as 'Le Côtil de Délà' (Field L511) are eight ruinous and dilapidated wooden and metal structures. These ruinous and dilapidated structures represent a loss of amenity in respect of the woodland known as 'Le Côtil de Délà', (Field L511) as set out in Article 84 of the Planning and Building (Jersey) Law 2002.
- 4.2 The storage of miscellaneous pre-fabricated items such as Building Materials, Building Machinery, Gardening Materials, Vehicle Parts, Tarpaulins, Plastics, Metals, Furniture, Concrete Blocks, Domestic Household Items, Domestic Electrical Items, Glass Items, Insulation Panels, Corrugated Metal Sheets, Domestic Oil Tanks, Drainage Pipes, Metal Harris Fencing Panels, Scaffolding Boards and Poles, Domestic Gas Cannisters, Paving Slabs, Pallet Boards, Bicycles and Advertising Hoardings within the woodland known as *'Le Côtil de Délà'* (Field L511), has caused a loss of visual amenity, which is being adversely affected by the condition or use of the land, as set out in Article 86 of the Planning and Building (Jersey) Law 2002.
- 4.3 Stored within the woodland known as 'Le Côtil de Délà' (Field L511) are the following nine disused motor vehicles; A green and black moped; make, model and registration number unknown, a blue and silver Diahatsu Sports Trak Motorcar: registration number unknown, a silver and blue Toyota 4WD Corolla GL Motorcar; registration number J39576, a burgundy and silver Isuzu Trooper Citation Motorcar; registration number J117931, a silver Honda Moped; registration number J22133, a green and silver Nissan Terrano Motorcar; registration number J37984, a silver PGO Ligero Moped; registration number J65641, a red and black Kubota Mini Digger; registration number unknown, a green PC450 Digger; registration number unknown. The woodland known as 'Le Côtil de Délà' within Field L511 has a primary designation as 'Land' and secondary designation for 'Agricultural Use'. The vehicles listed above give the appearance of being disused. The presence of these vehicles within the woodland known as 'Le Côtil de Délà' (Field L511) represents a loss of visual amenity, as set out in Article 89 of the Planning and Building (Jersey) Law 2002.

#### 5 Work to be undertaken:

- 5.1 Remove from the woodland known as '*Le Côtil de Délà*' (Field L511) the eight ruinous and dilapidated wooden and metal structures and any associated footings and posts.
- 5.2 Remove from the woodland known as 'Le Côtil de Délà' (Field L511) the miscellaneous pre-fabricated items such as Building Materials, Building Machinery, Gardening Materials, Vehicle Parts, Tarpaulins, Plastics, Metals, Furniture, Concrete Blocks, Domestic Household Items, Domestic Electrical Items, Glass Items, Insulation Panels, Corrugated Metal Sheets, Domestic Oil Tanks, Drainage Pipes, Metal Harris Fencing Panels, Scaffolding Boards and Poles, Domestic Gas Cannisters, Paving Slabs, Pallet Boards, Bicycles and Advertising Hoardings.
- 5.3 Remove from the woodland known as 'Le Côtil de Délà' (Field L511) the following nine disused motor vehicles; A green and black moped; make, model and registration number unknown, a blue and silver Diahatsu Sports Trak Motorcar; registration number unknown, a silver and blue Toyota 4WD Corolla GL Motorcar; registration number J39576, a burgundy and silver Isuzu Trooper Citation Motorcar; registration number J117931, a silver Honda Moped; registration number J22133, a green and silver Nissan Terrano Motorcar; registration number J37984, a silver PGO Ligero Moped; registration number J65641, a red and black Kubota Mini Digger; registration number unknown, a green PC450 Digger; registration number unknown.