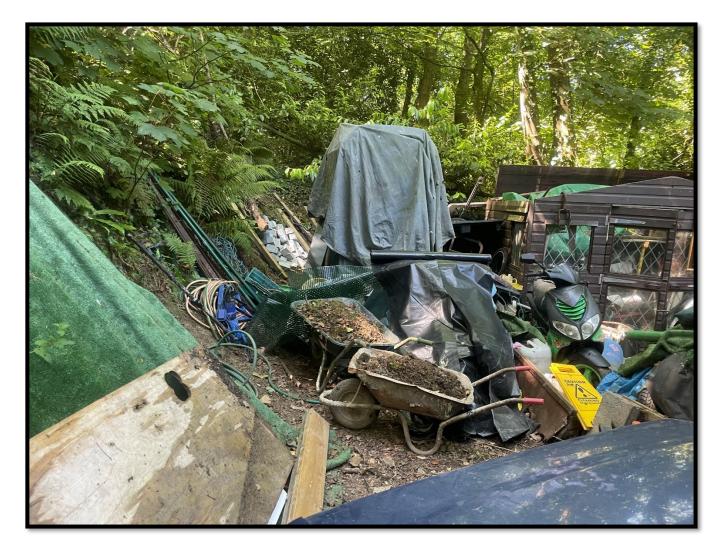

#### 4 The loss of amenity that has given cause to issue this Land Condition Notice:

- 4.1 Located within the woodland known as 'Le Côtil de Délà' (Field L511) are eight ruinous and dilapidated wooden and metal structures. These ruinous and dilapidated structures represent a loss of amenity in respect of the woodland known as 'Le Côtil de Délà', (Field L511) as set out in Article 84 of the Planning and Building (Jersey) Law 2002.
- 4.2 The storage of miscellaneous pre-fabricated items such as Building Materials, Building Machinery, Gardening Materials, Vehicle Parts, Tarpaulins, Plastics, Metals, Furniture, Concrete Blocks, Domestic Household Items, Domestic Electrical Items, Glass Items, Insulation Panels, Corrugated Metal Sheets, Domestic Oil Tanks, Drainage Pipes, Metal Harris Fencing Panels, Scaffolding Boards and Poles, Domestic Gas Cannisters, Paving Slabs, Pallet Boards, Bicycles and Advertising Hoardings within the woodland known as *'Le Côtil de Délà'* (Field L511), has caused a loss of visual amenity, which is being adversely affected by the condition or use of the land, as set out in Article 86 of the Planning and Building (Jersey) Law 2002.
- 4.3 Stored within the woodland known as 'Le Côtil de Délà' (Field L511) are the following nine disused motor vehicles; A green and black moped; make, model and registration number unknown, a blue and silver Diahatsu Sports Trak Motorcar: registration number unknown, a silver and blue Toyota 4WD Corolla GL Motorcar; registration number J39576, a burgundy and silver Isuzu Trooper Citation Motorcar; registration number J117931, a silver Honda Moped; registration number J22133, a green and silver Nissan Terrano Motorcar; registration number J37984, a silver PGO Ligero Moped; registration number J65641, a red and black Kubota Mini Digger; registration number unknown, a green PC450 Digger; registration number unknown. The woodland known as 'Le Côtil de Délà' within Field L511 has a primary designation as 'Land' and secondary designation for 'Agricultural Use'. The vehicles listed above give the appearance of being disused. The presence of these vehicles within the woodland known as 'Le Côtil de Délà' (Field L511) represents a loss of visual amenity, as set out in Article 89 of the Planning and Building (Jersey) Law 2002.