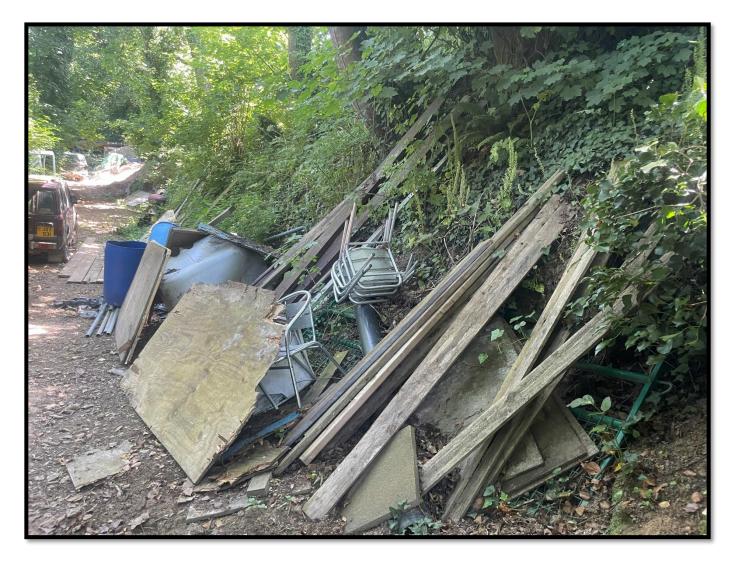

#### 4 The loss of amenity that has given cause to issue this Land Condition Notice:

- 4.1 Located within the woodland known as 'Le Côtil de Délà' (Field L511) are eight ruinous and dilapidated wooden and metal structures. These ruinous and dilapidated structures represent a loss of amenity in respect of the woodland known as 'Le Côtil de Délà', (Field L511) as set out in Article 84 of the Planning and Building (Jersey) Law 2002.
- 4.2 The storage of miscellaneous pre-fabricated items such as Building Materials, Building Machinery, Gardening Materials, Vehicle Parts, Tarpaulins, Plastics, Metals, Furniture, Concrete Blocks, Domestic Household Items, Domestic Electrical Items, Glass Items, Insulation Panels, Corrugated Metal Sheets, Domestic Oil Tanks, Drainage Pipes, Metal Harris Fencing Panels, Scaffolding Boards and Poles, Domestic Gas Cannisters, Paving Slabs, Pallet Boards, Bicycles and Advertising Hoardings within the woodland known as *'Le Côtil de Délà'* (Field L511), has caused a loss of visual amenity, which is being adversely affected by the condition or use of the land, as set out in Article 86 of the Planning and Building (Jersey) Law 2002.
- 4.3 Stored within the woodland known as 'Le Côtil de Délà' (Field L511) are the following nine disused motor vehicles; A green and black moped; make, model and registration number unknown, a blue and silver Diahatsu Sports Trak Motorcar: registration number unknown, a silver and blue Toyota 4WD Corolla GL Motorcar; registration number J39576, a burgundy and silver Isuzu Trooper Citation Motorcar; registration number J117931, a silver Honda Moped; registration number J22133, a green and silver Nissan Terrano Motorcar; registration number J37984, a silver PGO Ligero Moped; registration number J65641, a red and black Kubota Mini Digger; registration number unknown, a green PC450 Digger; registration number unknown. The woodland known as 'Le Côtil de Délà' within Field L511 has a primary designation as 'Land' and secondary designation for 'Agricultural Use'. The vehicles listed above give the appearance of being disused. The presence of these vehicles within the woodland known as 'Le Côtil de Délà' (Field L511) represents a loss of visual amenity, as set out in Article 89 of the Planning and Building (Jersey) Law 2002.

#### 5 Work to be undertaken:

- 5.1 Remove from the woodland known as '*Le Côtil de Délà*' (Field L511) the eight ruinous and dilapidated wooden and metal structures and any associated footings and posts.
- 5.2 Remove from the woodland known as 'Le Côtil de Délà' (Field L511) the miscellaneous pre-fabricated items such as Building Materials, Building Machinery, Gardening Materials, Vehicle Parts, Tarpaulins, Plastics, Metals, Furniture, Concrete Blocks, Domestic Household Items, Domestic Electrical Items, Glass Items, Insulation Panels, Corrugated Metal Sheets, Domestic Oil Tanks, Drainage Pipes, Metal Harris Fencing Panels, Scaffolding Boards and Poles, Domestic Gas Cannisters, Paving Slabs, Pallet Boards, Bicycles and Advertising Hoardings.
- 5.3 Remove from the woodland known as 'Le Côtil de Délà' (Field L511) the following nine disused motor vehicles; A green and black moped; make, model and registration number unknown, a blue and silver Diahatsu Sports Trak Motorcar; registration number unknown, a silver and blue Toyota 4WD Corolla GL Motorcar; registration number J39576, a burgundy and silver Isuzu Trooper Citation Motorcar; registration number J117931, a silver Honda Moped; registration number J22133, a green and silver Nissan Terrano Motorcar; registration number J37984, a silver PGO Ligero Moped; registration number J65641, a red and black Kubota Mini Digger; registration number unknown, a green PC450 Digger; registration number unknown.