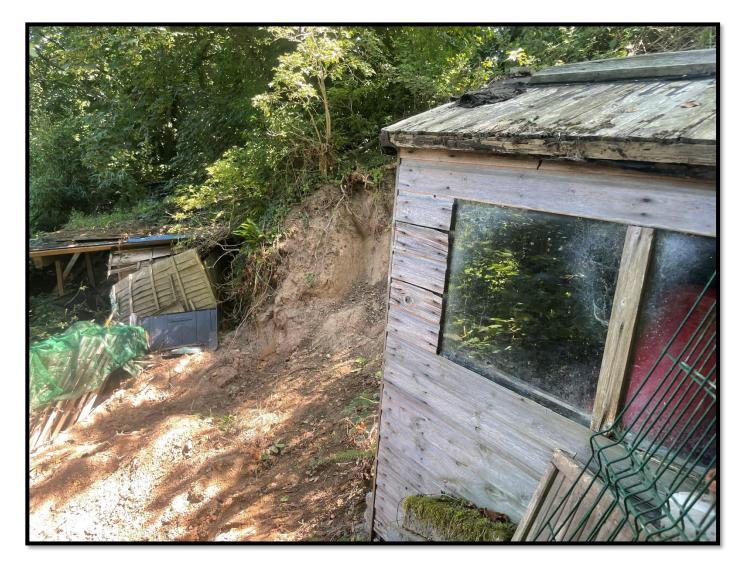

#### 4 The loss of amenity that has given cause to issue this Land Condition Notice:

- 4.1 Located within the woodland known as 'Le Côtil de Délà' (Field L511) are eight ruinous and dilapidated wooden and metal structures. These ruinous and dilapidated structures represent a loss of amenity in respect of the woodland known as 'Le Côtil de Délà', (Field L511) as set out in Article 84 of the Planning and Building (Jersey) Law 2002.
- 4.2 The storage of miscellaneous pre-fabricated items such as Building Materials, Building Machinery, Gardening Materials, Vehicle Parts, Tarpaulins, Plastics, Metals, Furniture, Concrete Blocks, Domestic Household Items, Domestic Electrical Items, Glass Items, Insulation Panels, Corrugated Metal Sheets, Domestic Oil Tanks, Drainage Pipes, Metal Harris Fencing Panels, Scaffolding Boards and Poles, Domestic Gas Cannisters, Paving Slabs, Pallet Boards, Bicycles and Advertising Hoardings within the woodland known as *'Le Côtil de Délà'* (Field L511), has caused a loss of visual amenity, which is being adversely affected by the condition or use of the land, as set out in Article 86 of the Planning and Building (Jersey) Law 2002.
- 4.3 Stored within the woodland known as 'Le Côtil de Délà' (Field L511) are the following nine disused motor vehicles; A green and black moped; make, model and registration number unknown, a blue and silver Diahatsu Sports Trak Motorcar: registration number unknown, a silver and blue Toyota 4WD Corolla GL Motorcar; registration number J39576, a burgundy and silver Isuzu Trooper Citation Motorcar; registration number J117931, a silver Honda Moped; registration number J22133, a green and silver Nissan Terrano Motorcar; registration number J37984, a silver PGO Ligero Moped; registration number J65641, a red and black Kubota Mini Digger; registration number unknown, a green PC450 Digger; registration number unknown. The woodland known as 'Le Côtil de Délà' within Field L511 has a primary designation as 'Land' and secondary designation for 'Agricultural Use'. The vehicles listed above give the appearance of being disused. The presence of these vehicles within the woodland known as 'Le Côtil de Délà' (Field L511) represents a loss of visual amenity, as set out in Article 89 of the Planning and Building (Jersey) Law 2002.