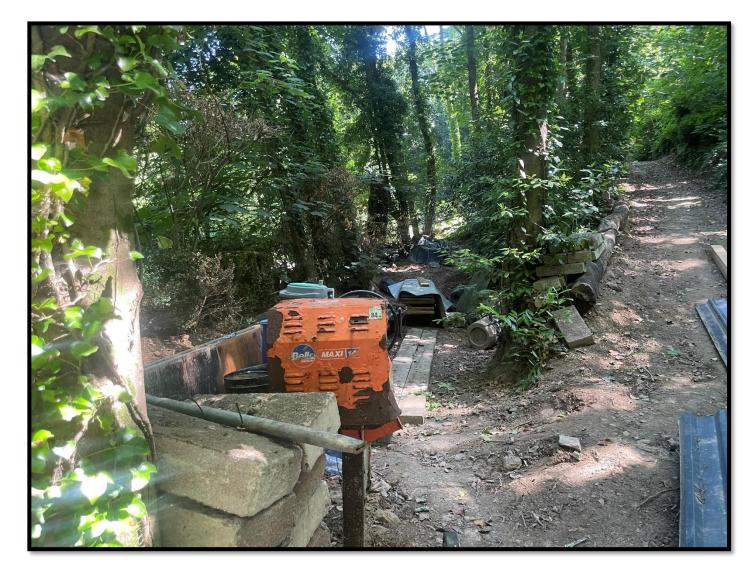

#### 4 The loss of amenity that has given cause to issue this Land Condition Notice:

- 4.1 Located within the woodland known as 'Le Côtil de Délà' (Field L511) are eight ruinous and dilapidated wooden and metal structures. These ruinous and dilapidated structures represent a loss of amenity in respect of the woodland known as 'Le Côtil de Délà', (Field L511) as set out in Article 84 of the Planning and Building (Jersey) Law 2002.
- 4.2 The storage of miscellaneous pre-fabricated items such as Building Materials, Building Machinery, Gardening Materials, Vehicle Parts, Tarpaulins, Plastics, Metals, Furniture, Concrete Blocks, Domestic Household Items, Domestic Electrical Items, Glass Items, Insulation Panels, Corrugated Metal Sheets, Domestic Oil Tanks, Drainage Pipes, Metal Harris Fencing Panels, Scaffolding Boards and Poles, Domestic Gas Cannisters, Paving Slabs, Pallet Boards, Bicycles and Advertising Hoardings within the woodland known as *'Le Côtil de Délà'* (Field L511), has caused a loss of visual amenity, which is being adversely affected by the condition or use of the land, as set out in Article 86 of the Planning and Building (Jersey) Law 2002.
- 4.3 Stored within the woodland known as 'Le Côtil de Délà' (Field L511) are the following nine disused motor vehicles; A green and black moped; make, model and registration number unknown, a blue and silver Diahatsu Sports Trak Motorcar: registration number unknown, a silver and blue Toyota 4WD Corolla GL Motorcar; registration number J39576, a burgundy and silver Isuzu Trooper Citation Motorcar; registration number J117931, a silver Honda Moped; registration number J22133, a green and silver Nissan Terrano Motorcar; registration number J37984, a silver PGO Ligero Moped; registration number J65641, a red and black Kubota Mini Digger; registration number unknown, a green PC450 Digger; registration number unknown. The woodland known as 'Le Côtil de Délà' within Field L511 has a primary designation as 'Land' and secondary designation for 'Agricultural Use'. The vehicles listed above give the appearance of being disused. The presence of these vehicles within the woodland known as 'Le Côtil de Délà' (Field L511) represents a loss of visual amenity, as set out in Article 89 of the Planning and Building (Jersey) Law 2002.

#### 5 Work to be undertaken:

- 5.1 Remove from the woodland known as '*Le Côtil de Délà*' (Field L511) the eight ruinous and dilapidated wooden and metal structures and any associated footings and posts.
- 5.2 Remove from the woodland known as 'Le Côtil de Délà' (Field L511) the miscellaneous pre-fabricated items such as Building Materials, Building Machinery, Gardening Materials, Vehicle Parts, Tarpaulins, Plastics, Metals, Furniture, Concrete Blocks, Domestic Household Items, Domestic Electrical Items, Glass Items, Insulation Panels, Corrugated Metal Sheets, Domestic Oil Tanks, Drainage Pipes, Metal Harris Fencing Panels, Scaffolding Boards and Poles, Domestic Gas Cannisters, Paving Slabs, Pallet Boards, Bicycles and Advertising Hoardings.
- 5.3 Remove from the woodland known as 'Le Côtil de Délà' (Field L511) the following nine disused motor vehicles; A green and black moped; make, model and registration number unknown, a blue and silver Diahatsu Sports Trak Motorcar; registration number unknown, a silver and blue Toyota 4WD Corolla GL Motorcar; registration number J39576, a burgundy and silver Isuzu Trooper Citation Motorcar; registration number J117931, a silver Honda Moped; registration number J22133, a green and silver Nissan Terrano Motorcar; registration number J37984, a silver PGO Ligero Moped; registration number J65641, a red and black Kubota Mini Digger; registration number unknown, a green PC450 Digger; registration number unknown.