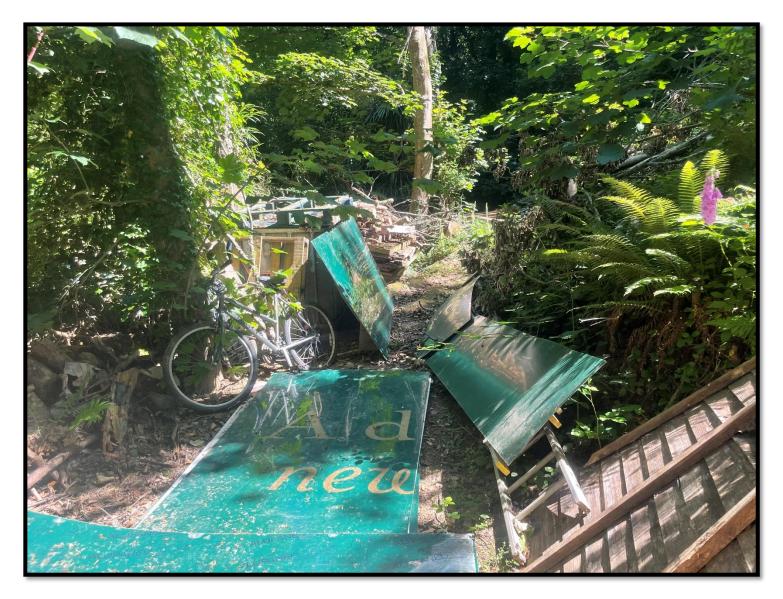

#### 4 The loss of amenity that has given cause to issue this Land Condition Notice:

- 4.1 Located within the woodland known as 'Le Côtil de Délà' (Field L511) are eight ruinous and dilapidated wooden and metal structures. These ruinous and dilapidated structures represent a loss of amenity in respect of the woodland known as 'Le Côtil de Délà', (Field L511) as set out in Article 84 of the Planning and Building (Jersey) Law 2002.
- 4.2 The storage of miscellaneous pre-fabricated items such as Building Materials, Building Machinery, Gardening Materials, Vehicle Parts, Tarpaulins, Plastics, Metals, Furniture, Concrete Blocks, Domestic Household Items, Domestic Electrical Items, Glass Items, Insulation Panels, Corrugated Metal Sheets, Domestic Oil Tanks, Drainage Pipes, Metal Harris Fencing Panels, Scaffolding Boards and Poles, Domestic Gas Cannisters, Paving Slabs, Pallet Boards, Bicycles and Advertising Hoardings within the woodland known as *'Le Côtil de Délà'* (Field L511), has caused a loss of visual amenity, which is being adversely affected by the condition or use of the land, as set out in Article 86 of the Planning and Building (Jersey) Law 2002.
- 4.3 Stored within the woodland known as 'Le Côtil de Délà' (Field L511) are the following nine disused motor vehicles; A green and black moped; make, model and registration number unknown, a blue and silver Diahatsu Sports Trak Motorcar: registration number unknown, a silver and blue Toyota 4WD Corolla GL Motorcar; registration number J39576, a burgundy and silver Isuzu Trooper Citation Motorcar; registration number J117931, a silver Honda Moped; registration number J22133, a green and silver Nissan Terrano Motorcar; registration number J37984, a silver PGO Ligero Moped; registration number J65641, a red and black Kubota Mini Digger; registration number unknown, a green PC450 Digger; registration number unknown. The woodland known as 'Le Côtil de Délà' within Field L511 has a primary designation as 'Land' and secondary designation for 'Agricultural Use'. The vehicles listed above give the appearance of being disused. The presence of these vehicles within the woodland known as 'Le Côtil de Délà' (Field L511) represents a loss of visual amenity, as set out in Article 89 of the Planning and Building (Jersey) Law 2002.

#### Enclosures.

Land Condition Notice Location Plan for 'Le Côtil de Délà'. Land Condition Notice Site Images 'Le Côtil de Délà'.

**Informative**. Any other item or issue not specified in this notice may be the subject of a separate notice.