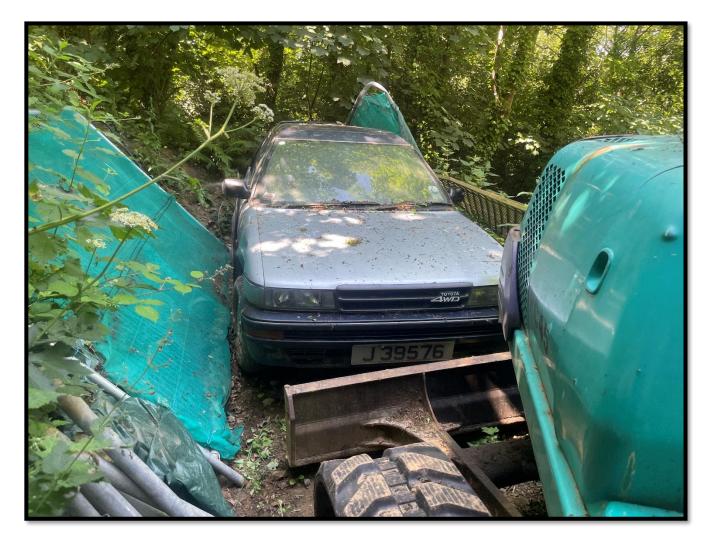

#### 4 The loss of amenity that has given cause to issue this Land Condition Notice:

- 4.1 Located within the woodland known as 'Le Côtil de Délà' (Field L511) are eight ruinous and dilapidated wooden and metal structures. These ruinous and dilapidated structures represent a loss of amenity in respect of the woodland known as 'Le Côtil de Délà', (Field L511) as set out in Article 84 of the Planning and Building (Jersey) Law 2002.
- 4.2 The storage of miscellaneous pre-fabricated items such as Building Materials, Building Machinery, Gardening Materials, Vehicle Parts, Tarpaulins, Plastics, Metals, Furniture, Concrete Blocks, Domestic Household Items, Domestic Electrical Items, Glass Items, Insulation Panels, Corrugated Metal Sheets, Domestic Oil Tanks, Drainage Pipes, Metal Harris Fencing Panels, Scaffolding Boards and Poles, Domestic Gas Cannisters, Paving Slabs, Pallet Boards, Bicycles and Advertising Hoardings within the woodland known as *'Le Côtil de Délà'* (Field L511), has caused a loss of visual amenity, which is being adversely affected by the condition or use of the land, as set out in Article 86 of the Planning and Building (Jersey) Law 2002.
- 4.3 Stored within the woodland known as 'Le Côtil de Délà' (Field L511) are the following nine disused motor vehicles; A green and black moped; make, model and registration number unknown, a blue and silver Diahatsu Sports Trak Motorcar: registration number unknown, a silver and blue Toyota 4WD Corolla GL Motorcar; registration number J39576, a burgundy and silver Isuzu Trooper Citation Motorcar; registration number J117931, a silver Honda Moped; registration number J22133, a green and silver Nissan Terrano Motorcar; registration number J37984, a silver PGO Ligero Moped; registration number J65641, a red and black Kubota Mini Digger; registration number unknown, a green PC450 Digger; registration number unknown. The woodland known as 'Le Côtil de Délà' within Field L511 has a primary designation as 'Land' and secondary designation for 'Agricultural Use'. The vehicles listed above give the appearance of being disused. The presence of these vehicles within the woodland known as 'Le Côtil de Délà' (Field L511) represents a loss of visual amenity, as set out in Article 89 of the Planning and Building (Jersey) Law 2002.

#### 5 Work to be undertaken:

- 5.1 Remove from the woodland known as '*Le Côtil de Délà*' (Field L511) the eight ruinous and dilapidated wooden and metal structures and any associated footings and posts.
- 5.2 Remove from the woodland known as 'Le Côtil de Délà' (Field L511) the miscellaneous pre-fabricated items such as Building Materials, Building Machinery, Gardening Materials, Vehicle Parts, Tarpaulins, Plastics, Metals, Furniture, Concrete Blocks, Domestic Household Items, Domestic Electrical Items, Glass Items, Insulation Panels, Corrugated Metal Sheets, Domestic Oil Tanks, Drainage Pipes, Metal Harris Fencing Panels, Scaffolding Boards and Poles, Domestic Gas Cannisters, Paving Slabs, Pallet Boards, Bicycles and Advertising Hoardings.
- 5.3 Remove from the woodland known as 'Le Côtil de Délà' (Field L511) the following nine disused motor vehicles; A green and black moped; make, model and registration number unknown, a blue and silver Diahatsu Sports Trak Motorcar; registration number unknown, a silver and blue Toyota 4WD Corolla GL Motorcar; registration number J39576, a burgundy and silver Isuzu Trooper Citation Motorcar; registration number J117931, a silver Honda Moped; registration number J22133, a green and silver Nissan Terrano Motorcar; registration number J37984, a silver PGO Ligero Moped; registration number J65641, a red and black Kubota Mini Digger; registration number unknown, a green PC450 Digger; registration number unknown.