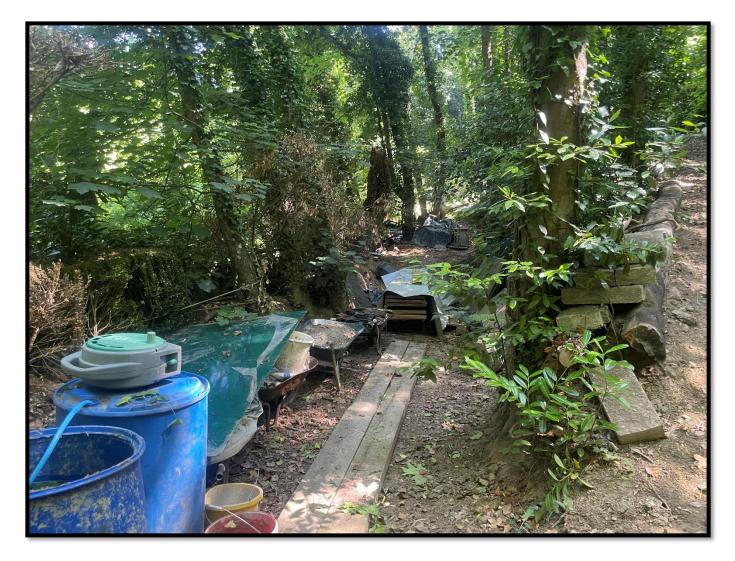

#### 4 The loss of amenity that has given cause to issue this Land Condition Notice:

- 4.1 Located within the woodland known as 'Le Côtil de Délà' (Field L511) are eight ruinous and dilapidated wooden and metal structures. These ruinous and dilapidated structures represent a loss of amenity in respect of the woodland known as 'Le Côtil de Délà', (Field L511) as set out in Article 84 of the Planning and Building (Jersey) Law 2002.
- 4.2 The storage of miscellaneous pre-fabricated items such as Building Materials, Building Machinery, Gardening Materials, Vehicle Parts, Tarpaulins, Plastics, Metals, Furniture, Concrete Blocks, Domestic Household Items, Domestic Electrical Items, Glass Items, Insulation Panels, Corrugated Metal Sheets, Domestic Oil Tanks, Drainage Pipes, Metal Harris Fencing Panels, Scaffolding Boards and Poles, Domestic Gas Cannisters, Paving Slabs, Pallet Boards, Bicycles and Advertising Hoardings within the woodland known as *'Le Côtil de Délà'* (Field L511), has caused a loss of visual amenity, which is being adversely affected by the condition or use of the land, as set out in Article 86 of the Planning and Building (Jersey) Law 2002.
- 4.3 Stored within the woodland known as 'Le Côtil de Délà' (Field L511) are the following nine disused motor vehicles; A green and black moped; make, model and registration number unknown, a blue and silver Diahatsu Sports Trak Motorcar: registration number unknown, a silver and blue Toyota 4WD Corolla GL Motorcar; registration number J39576, a burgundy and silver Isuzu Trooper Citation Motorcar; registration number J117931, a silver Honda Moped; registration number J22133, a green and silver Nissan Terrano Motorcar; registration number J37984, a silver PGO Ligero Moped; registration number J65641, a red and black Kubota Mini Digger; registration number unknown, a green PC450 Digger; registration number unknown. The woodland known as 'Le Côtil de Délà' within Field L511 has a primary designation as 'Land' and secondary designation for 'Agricultural Use'. The vehicles listed above give the appearance of being disused. The presence of these vehicles within the woodland known as 'Le Côtil de Délà' (Field L511) represents a loss of visual amenity, as set out in Article 89 of the Planning and Building (Jersey) Law 2002.

#### 5 Work to be undertaken:

- 5.1 Remove from the woodland known as '*Le Côtil de Délà*' (Field L511) the eight ruinous and dilapidated wooden and metal structures and any associated footings and posts.
- 5.2 Remove from the woodland known as 'Le Côtil de Délà' (Field L511) the miscellaneous pre-fabricated items such as Building Materials, Building Machinery, Gardening Materials, Vehicle Parts, Tarpaulins, Plastics, Metals, Furniture, Concrete Blocks, Domestic Household Items, Domestic Electrical Items, Glass Items, Insulation Panels, Corrugated Metal Sheets, Domestic Oil Tanks, Drainage Pipes, Metal Harris Fencing Panels, Scaffolding Boards and Poles, Domestic Gas Cannisters, Paving Slabs, Pallet Boards, Bicycles and Advertising Hoardings.
- 5.3 Remove from the woodland known as 'Le Côtil de Délà' (Field L511) the following nine disused motor vehicles; A green and black moped; make, model and registration number unknown, a blue and silver Diahatsu Sports Trak Motorcar; registration number unknown, a silver and blue Toyota 4WD Corolla GL Motorcar; registration number J39576, a burgundy and silver Isuzu Trooper Citation Motorcar; registration number J117931, a silver Honda Moped; registration number J22133, a green and silver Nissan Terrano Motorcar; registration number J37984, a silver PGO Ligero Moped; registration number J65641, a red and black Kubota Mini Digger; registration number unknown, a green PC450 Digger; registration number unknown.