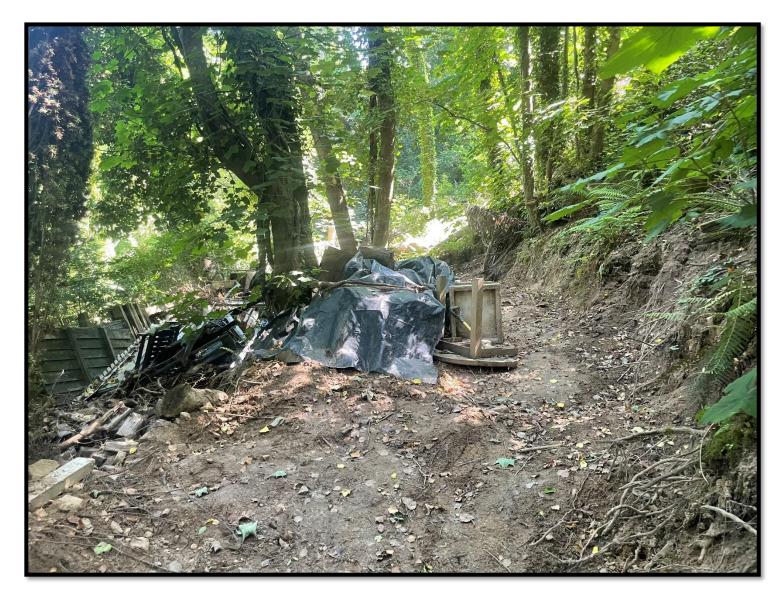

#### 4 The loss of amenity that has given cause to issue this Land Condition Notice:

- 4.1 Located within the woodland known as 'Le Côtil de Délà' (Field L511) are eight ruinous and dilapidated wooden and metal structures. These ruinous and dilapidated structures represent a loss of amenity in respect of the woodland known as 'Le Côtil de Délà', (Field L511) as set out in Article 84 of the Planning and Building (Jersey) Law 2002.
- 4.2 The storage of miscellaneous pre-fabricated items such as Building Materials, Building Machinery, Gardening Materials, Vehicle Parts, Tarpaulins, Plastics, Metals, Furniture, Concrete Blocks, Domestic Household Items, Domestic Electrical Items, Glass Items, Insulation Panels, Corrugated Metal Sheets, Domestic Oil Tanks, Drainage Pipes, Metal Harris Fencing Panels, Scaffolding Boards and Poles, Domestic Gas Cannisters, Paving Slabs, Pallet Boards, Bicycles and Advertising Hoardings within the woodland known as *'Le Côtil de Délà'* (Field L511), has caused a loss of visual amenity, which is being adversely affected by the condition or use of the land, as set out in Article 86 of the Planning and Building (Jersey) Law 2002.
- 4.3 Stored within the woodland known as 'Le Côtil de Délà' (Field L511) are the following nine disused motor vehicles; A green and black moped; make, model and registration number unknown, a blue and silver Diahatsu Sports Trak Motorcar: registration number unknown, a silver and blue Toyota 4WD Corolla GL Motorcar; registration number J39576, a burgundy and silver Isuzu Trooper Citation Motorcar; registration number J117931, a silver Honda Moped; registration number J22133, a green and silver Nissan Terrano Motorcar; registration number J37984, a silver PGO Ligero Moped; registration number J65641, a red and black Kubota Mini Digger; registration number unknown, a green PC450 Digger; registration number unknown. The woodland known as 'Le Côtil de Délà' within Field L511 has a primary designation as 'Land' and secondary designation for 'Agricultural Use'. The vehicles listed above give the appearance of being disused. The presence of these vehicles within the woodland known as 'Le Côtil de Délà' (Field L511) represents a loss of visual amenity, as set out in Article 89 of the Planning and Building (Jersey) Law 2002.

#### Enclosures.

Land Condition Notice Location Plan for 'Le Côtil de Délà'. Land Condition Notice Site Images 'Le Côtil de Délà'.

**Informative**. Any other item or issue not specified in this notice may be the subject of a separate notice.