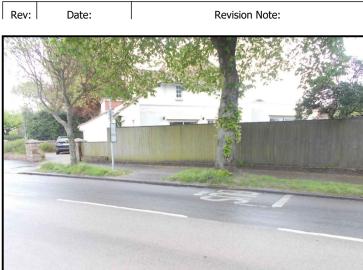

## States of Jersey Property Holdings

client

project title

drawing title

Proposed Bus Shelter at Bon Air Lane Bagatelle Road St. Staviour

Proposed Site Plan, Elevations, Plan and Photographs

| scale(s):<br>1:50 / 100 @ A1                                                | <sub>date:</sub><br>Apr 2018 | drawn:<br>R.S               | checked: |
|-----------------------------------------------------------------------------|------------------------------|-----------------------------|----------|
| Andrew Harvey Architects                                                    |                              |                             |          |
| 1st Floor, Beresford House, Bellozanne Road,<br>St. Helier, Jersey, JE2 3JW |                              |                             |          |
|                                                                             |                              | e: 07797 74<br>iries@aha.co |          |
| drawing number:                                                             |                              |                             | n        |
| 1310 / 06 / 01                                                              |                              | A                           |          |