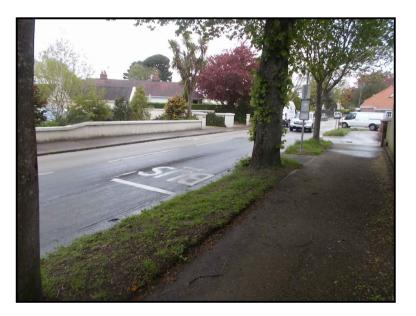

## States of Jersey Property Holdings

client

project title

drawing title

Proposed Bus Shelter at Bon Air Lane Bagatelle Road St. Staviour

Proposed Site Plan, Elevations, Plan and Photographs

| scale(s):<br>1:50 / 100 @ A1                                                | <sub>date:</sub><br>Apr 2018 | drawn:<br>R.S               | checked: |
|-----------------------------------------------------------------------------|------------------------------|-----------------------------|----------|
| Andrew Harvey Architects                                                    |                              |                             |          |
| 1st Floor, Beresford House, Bellozanne Road,<br>St. Helier, Jersey, JE2 3JW |                              |                             |          |
|                                                                             |                              | e: 07797 74<br>iries@aha.co |          |
| drawing number:                                                             |                              |                             | n        |
| 1310 / 06 / 01                                                              |                              | A                           |          |