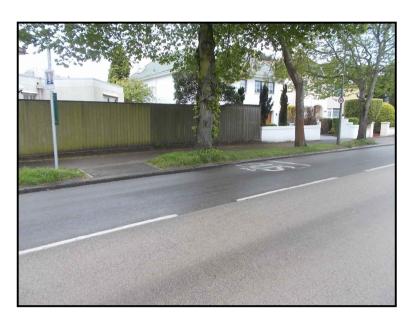

## States of Jersey Property Holdings

client

project title

drawing title

Proposed Bus Shelter at Bon Air Lane Bagatelle Road St. Staviour

Proposed Site Plan, Elevations, Plan and Photographs

| scale(s):<br>1:50 / 100 @ A1                                                | <sub>date:</sub><br>Apr 2018 | drawn:<br>R.S               | checked: |
|-----------------------------------------------------------------------------|------------------------------|-----------------------------|----------|
| Andrew Harvey Architects                                                    |                              |                             |          |
| 1st Floor, Beresford House, Bellozanne Road,<br>St. Helier, Jersey, JE2 3JW |                              |                             |          |
|                                                                             |                              | e: 07797 74<br>iries@aha.co |          |
| drawing number:                                                             |                              |                             | n        |
| 1310 / 06 / 01                                                              |                              | A                           |          |