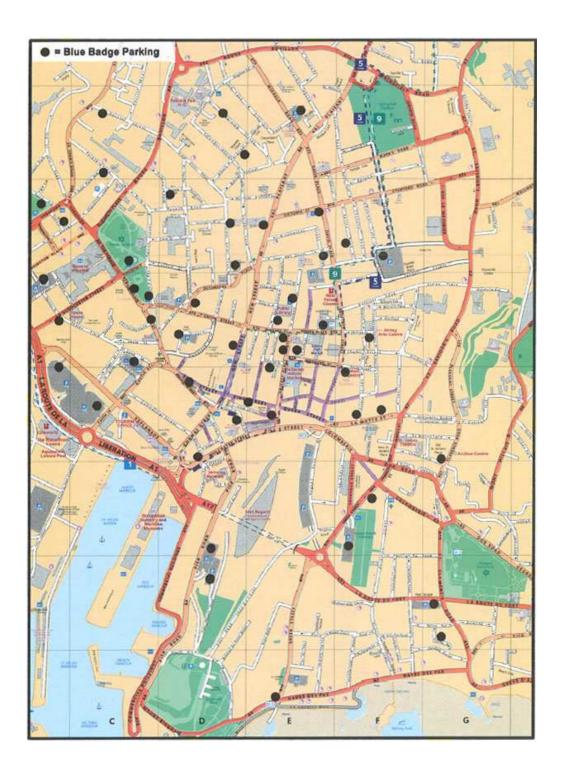

## On-street and off-street disabled parking in St Helier

|                                                                                                                                                                                                                                                              | Number<br>of spaces                            | Time limit                                                                                                        | Wheelchair<br>driver access                                                                | Comments                                                                                                                                                                                                                                                                                                                                                                                                                                                                                                                                                                                                     |
|--------------------------------------------------------------------------------------------------------------------------------------------------------------------------------------------------------------------------------------------------------------|------------------------------------------------|-------------------------------------------------------------------------------------------------------------------|--------------------------------------------------------------------------------------------|--------------------------------------------------------------------------------------------------------------------------------------------------------------------------------------------------------------------------------------------------------------------------------------------------------------------------------------------------------------------------------------------------------------------------------------------------------------------------------------------------------------------------------------------------------------------------------------------------------------|
| On-street parking                                                                                                                                                                                                                                            |                                                | 4 1                                                                                                               |                                                                                            | A dia ang fa sha that Cara wide                                                                                                                                                                                                                                                                                                                                                                                                                                                                                                                                                                              |
| Albert Street                                                                                                                                                                                                                                                | 2                                              | 4 hour                                                                                                            | Side                                                                                       | Adjacent footpath 1.6m wide                                                                                                                                                                                                                                                                                                                                                                                                                                                                                                                                                                                  |
| Apsley Road                                                                                                                                                                                                                                                  | 1                                              | 4 hour                                                                                                            | Side / ramp                                                                                | Adjacent footpath 1.3m wide                                                                                                                                                                                                                                                                                                                                                                                                                                                                                                                                                                                  |
| Broad Street                                                                                                                                                                                                                                                 | 2                                              | 4 hour                                                                                                            | Side                                                                                       | Adjacent footpath 1.3m wide                                                                                                                                                                                                                                                                                                                                                                                                                                                                                                                                                                                  |
| Burrard Street                                                                                                                                                                                                                                               | 2                                              | 4 hour                                                                                                            | Side                                                                                       | Adjacent footpath 1.8m wide                                                                                                                                                                                                                                                                                                                                                                                                                                                                                                                                                                                  |
| Cattle Street                                                                                                                                                                                                                                                | 1                                              | 4 hour                                                                                                            | Ramp                                                                                       | Adjacent footpath 1.1m wide                                                                                                                                                                                                                                                                                                                                                                                                                                                                                                                                                                                  |
| Church Street                                                                                                                                                                                                                                                | 2                                              | 4 hour                                                                                                            | Ramp<br>None                                                                               | Adjacent footpath 1.0m wide                                                                                                                                                                                                                                                                                                                                                                                                                                                                                                                                                                                  |
| Clarence Road                                                                                                                                                                                                                                                | 2                                              | 4 hour                                                                                                            | Side                                                                                       | Adjacent footpath 1.4m wide                                                                                                                                                                                                                                                                                                                                                                                                                                                                                                                                                                                  |
| Clearview Street                                                                                                                                                                                                                                             | 1                                              | 4 hour                                                                                                            | Side                                                                                       | Adjacent footpath 1.3m wide                                                                                                                                                                                                                                                                                                                                                                                                                                                                                                                                                                                  |
|                                                                                                                                                                                                                                                              | 1                                              |                                                                                                                   | Side                                                                                       |                                                                                                                                                                                                                                                                                                                                                                                                                                                                                                                                                                                                              |
| Don Street                                                                                                                                                                                                                                                   | 1                                              | 4 hour                                                                                                            | Side / ramp                                                                                | Adjacent footpath 1.5m wide                                                                                                                                                                                                                                                                                                                                                                                                                                                                                                                                                                                  |
| Gloucester Street                                                                                                                                                                                                                                            | 1                                              | 4 hour                                                                                                            | Side / ramp                                                                                | Adjacent footpath 1.7m wide                                                                                                                                                                                                                                                                                                                                                                                                                                                                                                                                                                                  |
|                                                                                                                                                                                                                                                              | 2                                              |                                                                                                                   | Side                                                                                       |                                                                                                                                                                                                                                                                                                                                                                                                                                                                                                                                                                                                              |
| Great Union Road                                                                                                                                                                                                                                             | 1                                              | 4 hour                                                                                                            | Side                                                                                       | Adjacent footpath 1.8m wide                                                                                                                                                                                                                                                                                                                                                                                                                                                                                                                                                                                  |
| Great Union Street                                                                                                                                                                                                                                           | 2                                              | 2 hour                                                                                                            | Side                                                                                       | Adjacent footpath 1.6m wide                                                                                                                                                                                                                                                                                                                                                                                                                                                                                                                                                                                  |
| Green Street                                                                                                                                                                                                                                                 | 1                                              | 4 hour                                                                                                            | Side                                                                                       | Adjacent footpath 2.5m wide                                                                                                                                                                                                                                                                                                                                                                                                                                                                                                                                                                                  |
|                                                                                                                                                                                                                                                              | 1                                              |                                                                                                                   | Side / ramp<br>Side                                                                        |                                                                                                                                                                                                                                                                                                                                                                                                                                                                                                                                                                                                              |
| Halkett Place (west)                                                                                                                                                                                                                                         | 1 4 ho                                         | 4 hour                                                                                                            | Side                                                                                       | Adjacent footpath 1.7m wide                                                                                                                                                                                                                                                                                                                                                                                                                                                                                                                                                                                  |
|                                                                                                                                                                                                                                                              |                                                | 3                                                                                                                 | Side                                                                                       | Adjacent footpath 2.8m wide                                                                                                                                                                                                                                                                                                                                                                                                                                                                                                                                                                                  |
| Halkett Place (east)                                                                                                                                                                                                                                         | 1                                              | 4 hour                                                                                                            | Side                                                                                       | Adjacent footpath 1.7m wide                                                                                                                                                                                                                                                                                                                                                                                                                                                                                                                                                                                  |
| Hilary Street                                                                                                                                                                                                                                                | 2                                              | 4 hour                                                                                                            | Side                                                                                       | Adjacent footpath 1.6m wide                                                                                                                                                                                                                                                                                                                                                                                                                                                                                                                                                                                  |
| Hue Street                                                                                                                                                                                                                                                   | 1                                              |                                                                                                                   | Side                                                                                       | Adjacent footpath 1.4m wide                                                                                                                                                                                                                                                                                                                                                                                                                                                                                                                                                                                  |
| La Motte Street                                                                                                                                                                                                                                              | 1                                              | 4 hour                                                                                                            | Side                                                                                       | Adjacent footpath 1.4m wide                                                                                                                                                                                                                                                                                                                                                                                                                                                                                                                                                                                  |
| Lewis Street                                                                                                                                                                                                                                                 | 1                                              |                                                                                                                   | Side                                                                                       | Adjacent footpath 1.4m wide                                                                                                                                                                                                                                                                                                                                                                                                                                                                                                                                                                                  |
| Mount Bingham                                                                                                                                                                                                                                                | 1                                              | 4 hour                                                                                                            | Side                                                                                       | Adjacent footpath 1.9m wide                                                                                                                                                                                                                                                                                                                                                                                                                                                                                                                                                                                  |
|                                                                                                                                                                                                                                                              | 3                                              |                                                                                                                   | Side                                                                                       | Adjacent factorith 1 Crewide                                                                                                                                                                                                                                                                                                                                                                                                                                                                                                                                                                                 |
| New Street                                                                                                                                                                                                                                                   | 1                                              | 4 1                                                                                                               | Side / ramp                                                                                | Adjacent footpath 1.6m wide                                                                                                                                                                                                                                                                                                                                                                                                                                                                                                                                                                                  |
|                                                                                                                                                                                                                                                              | 1                                              | 4 hour                                                                                                            | Side / ramp                                                                                |                                                                                                                                                                                                                                                                                                                                                                                                                                                                                                                                                                                                              |
|                                                                                                                                                                                                                                                              | 1                                              |                                                                                                                   | Side                                                                                       | Adjacent footpath 1.3m wide                                                                                                                                                                                                                                                                                                                                                                                                                                                                                                                                                                                  |
| The Parade                                                                                                                                                                                                                                                   | 2                                              | 4 hour                                                                                                            | Side                                                                                       | 1.3m hatched area at side of spaces                                                                                                                                                                                                                                                                                                                                                                                                                                                                                                                                                                          |
| The Parade (east)                                                                                                                                                                                                                                            | 2                                              | 1 hour                                                                                                            | Side                                                                                       | Adjacent footpath 1.7m wide                                                                                                                                                                                                                                                                                                                                                                                                                                                                                                                                                                                  |
| Peter Street                                                                                                                                                                                                                                                 | 2                                              | 4 hour                                                                                                            | Side                                                                                       | Adjacent footpath 1.7m wide                                                                                                                                                                                                                                                                                                                                                                                                                                                                                                                                                                                  |
| Phillips Street                                                                                                                                                                                                                                              | 3                                              | 4 hour                                                                                                            | Side                                                                                       | Adjacent footpath 2.0m wide                                                                                                                                                                                                                                                                                                                                                                                                                                                                                                                                                                                  |
| Pomona Road                                                                                                                                                                                                                                                  | 1                                              | 4 hour                                                                                                            | Side / ramp                                                                                | Adjacent footpath 1.2m wide                                                                                                                                                                                                                                                                                                                                                                                                                                                                                                                                                                                  |
| Richmond Road                                                                                                                                                                                                                                                | 1                                              | 2 hour                                                                                                            | Side                                                                                       | Adjacent footpath 1.6m wide                                                                                                                                                                                                                                                                                                                                                                                                                                                                                                                                                                                  |
| Rodney Avenue                                                                                                                                                                                                                                                | 1                                              | 4 hour                                                                                                            | Side                                                                                       | Adjacent footpath 1.4m wide                                                                                                                                                                                                                                                                                                                                                                                                                                                                                                                                                                                  |
| Roussel Street                                                                                                                                                                                                                                               | 1                                              | 4 hour                                                                                                            | Side / ramp                                                                                | Adjacent footpath 1.1m wide                                                                                                                                                                                                                                                                                                                                                                                                                                                                                                                                                                                  |
|                                                                                                                                                                                                                                                              | 1                                              |                                                                                                                   | Side                                                                                       |                                                                                                                                                                                                                                                                                                                                                                                                                                                                                                                                                                                                              |
| Seaton Place                                                                                                                                                                                                                                                 | 1                                              | 4 hour                                                                                                            | Side / ramp                                                                                | Adjacent footpath 2.9m wide                                                                                                                                                                                                                                                                                                                                                                                                                                                                                                                                                                                  |
| St Aubin's Road                                                                                                                                                                                                                                              | 2                                              | 4 hour                                                                                                            | Side                                                                                       | Adjacent footpath 1.4m wide                                                                                                                                                                                                                                                                                                                                                                                                                                                                                                                                                                                  |
| Val Plaisant                                                                                                                                                                                                                                                 | 2                                              | 4 hour                                                                                                            | Side                                                                                       | Adiacent footpath 1.8m wide                                                                                                                                                                                                                                                                                                                                                                                                                                                                                                                                                                                  |
|                                                                                                                                                                                                                                                              | 1                                              | 4 11001                                                                                                           | Side / ramp                                                                                | · <b>5</b> · · · · · · · · · · · · · · · · · · ·                                                                                                                                                                                                                                                                                                                                                                                                                                                                                                                                                             |
| Vauxhall Street                                                                                                                                                                                                                                              | 1                                              | 4 hour                                                                                                            | Side                                                                                       | Adjacent footpath 1.2m wide                                                                                                                                                                                                                                                                                                                                                                                                                                                                                                                                                                                  |
| Victoria Street                                                                                                                                                                                                                                              | 1                                              | 4 hour                                                                                                            | Side                                                                                       | Adjacent footpath 1.3m wide                                                                                                                                                                                                                                                                                                                                                                                                                                                                                                                                                                                  |
|                                                                                                                                                                                                                                                              | 1                                              | 4 hour                                                                                                            | Side                                                                                       |                                                                                                                                                                                                                                                                                                                                                                                                                                                                                                                                                                                                              |
| Vine Street                                                                                                                                                                                                                                                  | 1                                              | Sat – Sun                                                                                                         | Side / ramp                                                                                | Adjacent footpath 1.3m wide                                                                                                                                                                                                                                                                                                                                                                                                                                                                                                                                                                                  |
|                                                                                                                                                                                                                                                              | 4                                              | only                                                                                                              | Side                                                                                       | Aujacent lootpath 1.5m wide                                                                                                                                                                                                                                                                                                                                                                                                                                                                                                                                                                                  |
|                                                                                                                                                                                                                                                              | 1                                              | Only                                                                                                              | Side / ramp                                                                                |                                                                                                                                                                                                                                                                                                                                                                                                                                                                                                                                                                                                              |
| Waterloo Street                                                                                                                                                                                                                                              | 4                                              | 4 hour                                                                                                            | Side                                                                                       | Adjacent feetnath 1 1m wide                                                                                                                                                                                                                                                                                                                                                                                                                                                                                                                                                                                  |
| Waterioo Street                                                                                                                                                                                                                                              | 1                                              | 4 11001                                                                                                           | Side / ramp                                                                                | Adjacent footpath 1.1m wide                                                                                                                                                                                                                                                                                                                                                                                                                                                                                                                                                                                  |
| West Hill                                                                                                                                                                                                                                                    | 3                                              | 4 hour                                                                                                            | Side                                                                                       | Adjacent footpath 1.7m wide                                                                                                                                                                                                                                                                                                                                                                                                                                                                                                                                                                                  |
| West Park Avenue                                                                                                                                                                                                                                             | 9                                              | + noui                                                                                                            | Juc                                                                                        | Aujacent Tootpath 1.711 wide                                                                                                                                                                                                                                                                                                                                                                                                                                                                                                                                                                                 |
| West Lark Avenue                                                                                                                                                                                                                                             | 1                                              | 2 hour                                                                                                            |                                                                                            |                                                                                                                                                                                                                                                                                                                                                                                                                                                                                                                                                                                                              |
|                                                                                                                                                                                                                                                              |                                                |                                                                                                                   | Side                                                                                       | Adjacent footpath 1.2m wide                                                                                                                                                                                                                                                                                                                                                                                                                                                                                                                                                                                  |
| Weighbridge Place                                                                                                                                                                                                                                            | 1                                              | 2 hour                                                                                                            |                                                                                            |                                                                                                                                                                                                                                                                                                                                                                                                                                                                                                                                                                                                              |
| Weighbridge Place<br>Off-street parking                                                                                                                                                                                                                      | 1                                              | 2 hour                                                                                                            | Side                                                                                       | Adjacent footpath 1.2m wide                                                                                                                                                                                                                                                                                                                                                                                                                                                                                                                                                                                  |
| Weighbridge Place<br>Off-street parking<br>Short stay                                                                                                                                                                                                        | 1<br>2<br>2                                    | 2 hour<br>4 hour                                                                                                  | Side                                                                                       | Adjacent footpath 1.2m wide                                                                                                                                                                                                                                                                                                                                                                                                                                                                                                                                                                                  |
| Weighbridge Place<br>Off-street parking                                                                                                                                                                                                                      | 1<br>2                                         | 2 hour                                                                                                            | Side<br>Side                                                                               | Adjacent footpath 1.2m wide<br>1.3m hatched area at side of spaces                                                                                                                                                                                                                                                                                                                                                                                                                                                                                                                                           |
| Weighbridge Place<br>Off-street parking<br>Short stay                                                                                                                                                                                                        | 1<br>2<br>2                                    | 2 hour<br>4 hour                                                                                                  | Side<br>Side<br>Side                                                                       | Adjacent footpath 1.2m wide<br>1.3m hatched area at side of spaces<br>1.2m hatched area on 1 side                                                                                                                                                                                                                                                                                                                                                                                                                                                                                                            |
| Weighbridge Place<br>Off-street parking<br>Short stay<br>Minden Place car park                                                                                                                                                                               | 1<br>2<br>2<br>3                               | 2 hour<br>4 hour<br>3 hour                                                                                        | Side<br>Side<br>Side<br>None                                                               | Adjacent footpath 1.2m wide<br>1.3m hatched area at side of spaces<br>1.2m hatched area on 1 side<br>No wheelchair access to vehicle doors                                                                                                                                                                                                                                                                                                                                                                                                                                                                   |
| Weighbridge Place<br>Off-street parking<br>Short stay<br>Minden Place car park<br>Sand Street car park                                                                                                                                                       | 1<br>2<br>2<br>3                               | 2 hour<br>4 hour<br>3 hour                                                                                        | Side<br>Side<br>Side<br>None<br>None<br>Side                                               | Adjacent footpath 1.2m wide<br>1.3m hatched area at side of spaces<br>1.2m hatched area on 1 side<br>No wheelchair access to vehicle doors                                                                                                                                                                                                                                                                                                                                                                                                                                                                   |
| Weighbridge Place<br>Off-street parking<br>Short stay<br>Minden Place car park<br>Sand Street car park<br>Long stay                                                                                                                                          | 1<br>2<br>2<br>3<br>8                          | 2 hour<br>4 hour<br>3 hour<br>3 hour                                                                              | Side<br>Side<br>Side<br>None<br>None                                                       | Adjacent footpath 1.2m wide<br>1.3m hatched area at side of spaces<br>1.2m hatched area on 1 side<br>No wheelchair access to vehicle doors<br>No wheelchair access to vehicle doors                                                                                                                                                                                                                                                                                                                                                                                                                          |
| Weighbridge Place<br>Off-street parking<br>Short stay<br>Minden Place car park<br>Sand Street car park<br>Long stay                                                                                                                                          | 1<br>2<br>3<br>8<br>8                          | 2 hour<br>4 hour<br>3 hour<br>3 hour                                                                              | Side<br>Side<br>Side<br>None<br>None<br>Side                                               | Adjacent footpath 1.2m wide   1.3m hatched area at side of spaces   1.2m hatched area on 1 side   No wheelchair access to vehicle doors   No wheelchair access to vehicle doors   1.2m hatched area at side of spaces   1.2m hatched area at side of spaces   Sufficient room for ramp   Sufficient room for ramp, room at 1 side for chair                                                                                                                                                                                                                                                                  |
| Weighbridge Place<br>Off-street parking<br>Short stay<br>Minden Place car park<br>Sand Street car park<br>Long stay<br>Esplanade car park<br>Gas Place car park                                                                                              | 1<br>2<br>3<br>8<br>8<br>1<br>1                | 2 hour<br>4 hour<br>3 hour<br>3 hour<br>12 hour<br>12 hour                                                        | Side<br>Side<br>None<br>None<br>Side<br>Ramp<br>Side / ramp                                | Adjacent footpath 1.2m wide   1.3m hatched area at side of spaces   1.2m hatched area on 1 side   No wheelchair access to vehicle doors   No wheelchair access to vehicle doors   1.2m hatched area at side of spaces   1.2m hatched area at side of spaces   Sufficient room for ramp   Sufficient room for ramp, room at 1 side for chair access                                                                                                                                                                                                                                                           |
| Weighbridge Place<br>Off-street parking<br>Short stay<br>Minden Place car park<br>Sand Street car park<br>Long stay<br>Esplanade car park<br>Gas Place car park<br>Green Street car park                                                                     | 1<br>2<br>3<br>8<br>1<br>1<br>5                | 2 hour<br>4 hour<br>3 hour<br>3 hour<br>12 hour<br>12 hour<br>12 hour                                             | Side<br>Side<br>None<br>None<br>Side<br>Ramp<br>Side / ramp<br>None                        | Adjacent footpath 1.2m wide<br>1.3m hatched area at side of spaces<br>1.2m hatched area on 1 side<br>No wheelchair access to vehicle doors<br>No wheelchair access to vehicle doors<br>1.2m hatched area at side of spaces<br>Sufficient room for ramp<br>Sufficient room for ramp, room at 1 side for chair<br>access<br>No wheelchair access to vehicle doors                                                                                                                                                                                                                                              |
| Weighbridge Place<br>Off-street parking<br>Short stay<br>Minden Place car park<br>Sand Street car park<br>Long stay<br>Esplanade car park<br>Gas Place car park<br>Green Street car park<br>Patriotic Street car park                                        | 1<br>2<br>3<br>8<br>1<br>1<br>5<br>6           | 2 hour<br>4 hour<br>3 hour<br>12 hour<br>12 hour<br>12 hour<br>12 hour<br>12 hour                                 | Side<br>Side<br>None<br>None<br>Side<br>Ramp<br>Side / ramp<br>None<br>Side                | Adjacent footpath 1.2m wide   1.3m hatched area at side of spaces   1.2m hatched area on 1 side   No wheelchair access to vehicle doors   No wheelchair access to vehicle doors   1.2m hatched area at side of spaces   1.2m hatched area at side of spaces   Sufficient room for ramp   Sufficient room for ramp, room at 1 side for chair access   No wheelchair access to vehicle doors   1.0m hatched area at side of spaces                                                                                                                                                                             |
| Weighbridge Place<br>Off-street parking<br>Short stay<br>Minden Place car park<br>Sand Street car park<br>Long stay<br>Esplanade car park<br>Gas Place car park<br>Green Street car park<br>Patriotic Street car park<br>People's Park                       | 1<br>2<br>3<br>8<br>1<br>1<br>5                | 2 hour<br>4 hour<br>3 hour<br>3 hour<br>12 hour<br>12 hour<br>12 hour<br>12 hour<br>12 hour<br>12 hour            | Side<br>Side<br>None<br>None<br>Side<br>Ramp<br>Side / ramp<br>None                        | Adjacent footpath 1.2m wide   1.3m hatched area at side of spaces   1.2m hatched area on 1 side   No wheelchair access to vehicle doors   No wheelchair access to vehicle doors   1.2m hatched area at side of spaces   1.2m hatched area at side of spaces   Sufficient room for ramp   Sufficient room for ramp, room at 1 side for chair access   No wheelchair access to vehicle doors   1.0m hatched area at side of spaces   Sufficient room for ramp, room at 1 side for chair access   Sufficient room for ramp, room at 1 side for chair access                                                     |
| Weighbridge Place<br>Off-street parking<br>Short stay<br>Minden Place car park<br>Sand Street car park<br>Long stay<br>Esplanade car park<br>Gas Place car park<br>Green Street car park<br>Patriotic Street car park<br>People's Park<br>Pier Road car park | 1<br>2<br>3<br>8<br>1<br>1<br>5<br>6<br>2<br>1 | 2 hour<br>4 hour<br>3 hour<br>3 hour<br>12 hour<br>12 hour<br>12 hour<br>12 hour<br>12 hour<br>12 hour<br>12 hour | Side<br>Side<br>None<br>None<br>Side<br>Ramp<br>Side / ramp<br>None<br>Side                | Adjacent footpath 1.2m wide<br>1.3m hatched area at side of spaces<br>1.2m hatched area on 1 side<br>No wheelchair access to vehicle doors<br>No wheelchair access to vehicle doors<br>1.2m hatched area at side of spaces<br>Sufficient room for ramp<br>Sufficient room for ramp, room at 1 side for chair<br>access<br>No wheelchair access to vehicle doors<br>1.0m hatched area at side of spaces<br>Sufficient room for ramp, room at 1 side for chair<br>access<br>No wheelchair access to vehicle doors<br>1.0m hatched area at side of spaces<br>Sufficient room for ramp, room at 1 side for chair |
| Weighbridge Place<br>Off-street parking<br>Short stay<br>Minden Place car park<br>Sand Street car park<br>Long stay<br>Esplanade car park<br>Gas Place car park<br>Green Street car park<br>Patriotic Street car park<br>People's Park                       | 1<br>2<br>3<br>8<br>1<br>1<br>5<br>6<br>2      | 2 hour<br>4 hour<br>3 hour<br>3 hour<br>12 hour<br>12 hour<br>12 hour<br>12 hour<br>12 hour<br>12 hour            | Side<br>Side<br>None<br>None<br>Side<br>Ramp<br>Side / ramp<br>None<br>Side<br>Side / ramp | Adjacent footpath 1.2m wide   1.3m hatched area at side of spaces   1.2m hatched area on 1 side   No wheelchair access to vehicle doors   No wheelchair access to vehicle doors   1.2m hatched area at side of spaces   1.2m hatched area at side of spaces   Sufficient room for ramp   Sufficient room for ramp, room at 1 side for chair access   No wheelchair access to vehicle doors   1.0m hatched area at side of spaces   Sufficient room for ramp, room at 1 side for chair access   Sufficient room for ramp, room at 1 side for chair access                                                     |