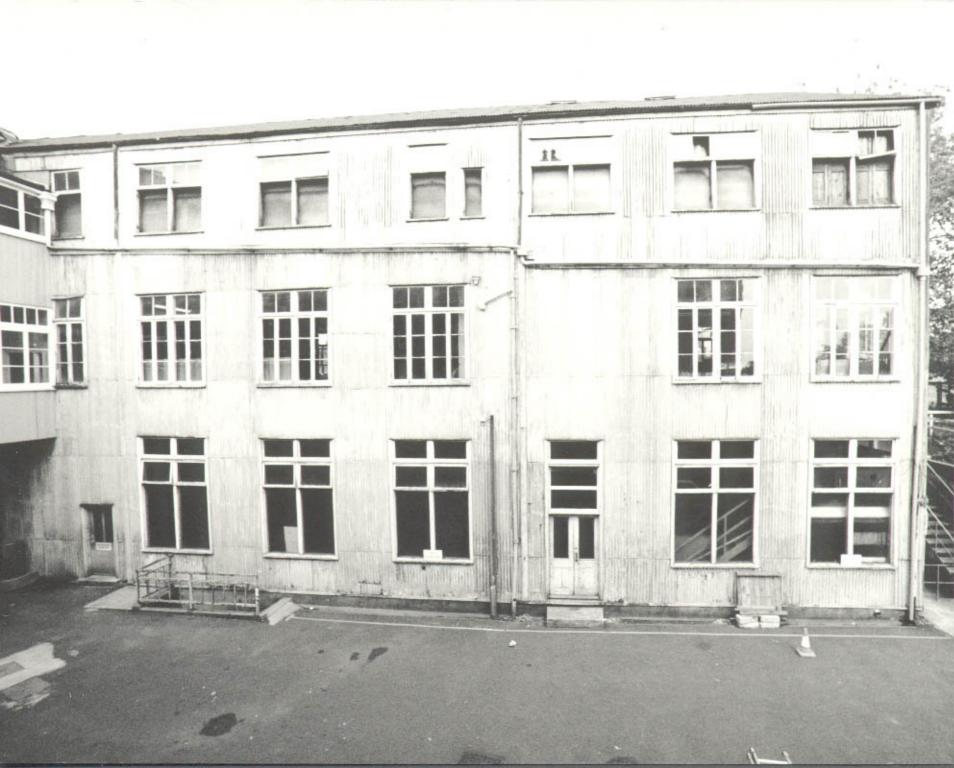

The Island Development Committee, having considered your [agent's] application, hereby GRANTS PLANNING PERMISSION for

Demolition of existing classrooms and water storage tank.

Demolition of block B.C. & J. with new buildings constructed in their place.

Highlands, St. Saviours Road, St. Saviour.

in accordance with the plan/s accompanying the said application, subject to the following conditions:-

- 1. That no work is commenced until an application for development permission has been submitted and a Development Permit (IDC. 2) has been issued.
- That if no application for development permission is submitted within One permit this consent shall cease to have any effect.