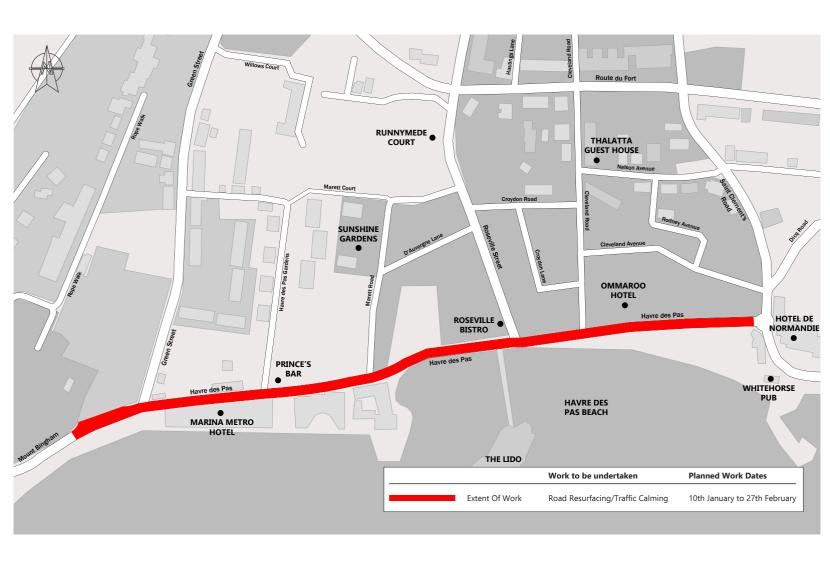

## **Havre Des Pas Roadworks**

## January & February 2022

## **Further information**

The Government of Jersey will be carrying out essential highway maintenance on Havre des Pas from Monday 10 January, running for approximately seven weeks. The road will be closed in both directions 24-hours a day during the work, with signed diversions in place. The work is being carried out during the quieter winter months to keep journey disruption to a minimum but delays are likely. We are sorry for any inconvenience caused. More details on diversions, access to premises and working times on gov.je/roadworks.