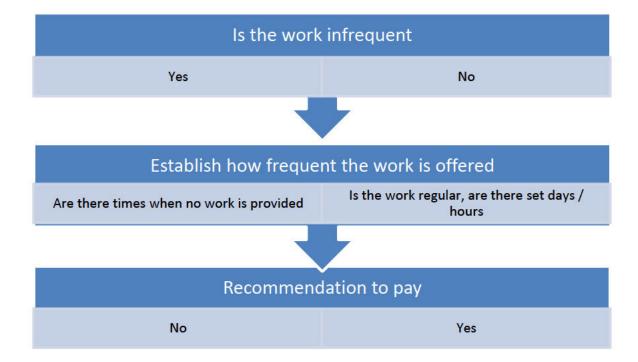

## ZERO HOUR REVIEW

| Name of worke                                                             | er:           |         |         |         |         |
|---------------------------------------------------------------------------|---------------|---------|---------|---------|---------|
| Job Title:                                                                |               |         |         |         |         |
| Department:                                                               |               |         |         |         |         |
| Terms & Conditions:                                                       |               |         |         |         |         |
| Length of servi                                                           | ice:          |         |         |         |         |
| Hours over previous 6 more                                                | nths          |         |         |         |         |
| Month 1                                                                   | Month 2       | Month 3 | Month 4 | Month 5 | Month 6 |
| Reason for the Appeal:                                                    |               |         |         |         |         |
|                                                                           |               |         |         |         |         |
|                                                                           |               |         |         |         |         |
|                                                                           |               |         |         |         |         |
| Is this a true zero-hour contact 'as and when' required? See chart below: |               |         |         |         |         |
|                                                                           |               |         |         |         |         |
| 3. Summary:                                                               |               |         |         |         |         |
|                                                                           |               |         |         |         |         |
|                                                                           |               |         |         |         |         |
|                                                                           |               |         |         |         |         |
|                                                                           |               |         |         |         |         |
| 4. Recommendation:                                                        |               |         |         |         |         |
|                                                                           |               |         |         |         |         |
|                                                                           |               |         |         |         |         |
|                                                                           |               |         |         |         |         |
| 5. Approv                                                                 | ved: Yes / No |         |         |         |         |
| 0:                                                                        | 1.            |         | Date    |         |         |
| Signed                                                                    | Signed:       |         | Date:   |         |         |