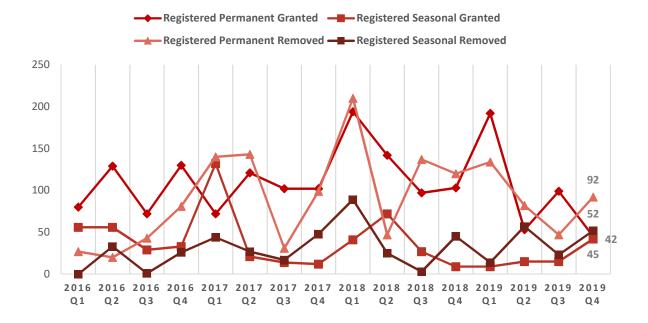

### Registration cards issued in Q4 2019

| Registration type  | October 2019 | November 2019 | December 2019 | Q4 2019 Total |
|--------------------|--------------|---------------|---------------|---------------|
| Entitled permanent | 428          | 458           | 272           | 1,158         |
| Entitled           | 307          | 253           | 159           | 719           |
| Entitled for work  | 328          | 243           | 204           | 775           |
| Registered         | 259          | 186           | 147           | 592           |
| Licensed           | 112          | 103           | 80            | 295           |
| Totals             | 1,434        | 1243          | 862           | 3,539         |