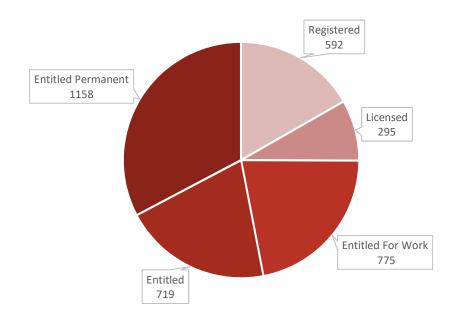

#### **New registrations**

The below line graph shows the total number of newly registered individuals who have obtained registration cards since the introduction of the Control of Housing and Work Law (2012).

Figures do not include individuals who are Jersey Born or individuals under the age of 18 who are already resident but newly registering. Figures also only account for individuals who have been issued with a Registration Card.