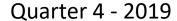

#### Registered permissions granted and removed

The below line-graph shows:

- The total number of permanent and seasonal registered permissions that have been granted per quarter since the 1st January 2016
- The total number of permanent and seasonal registered permissions that have been removed from businesses per quarter since the 1st January 2016