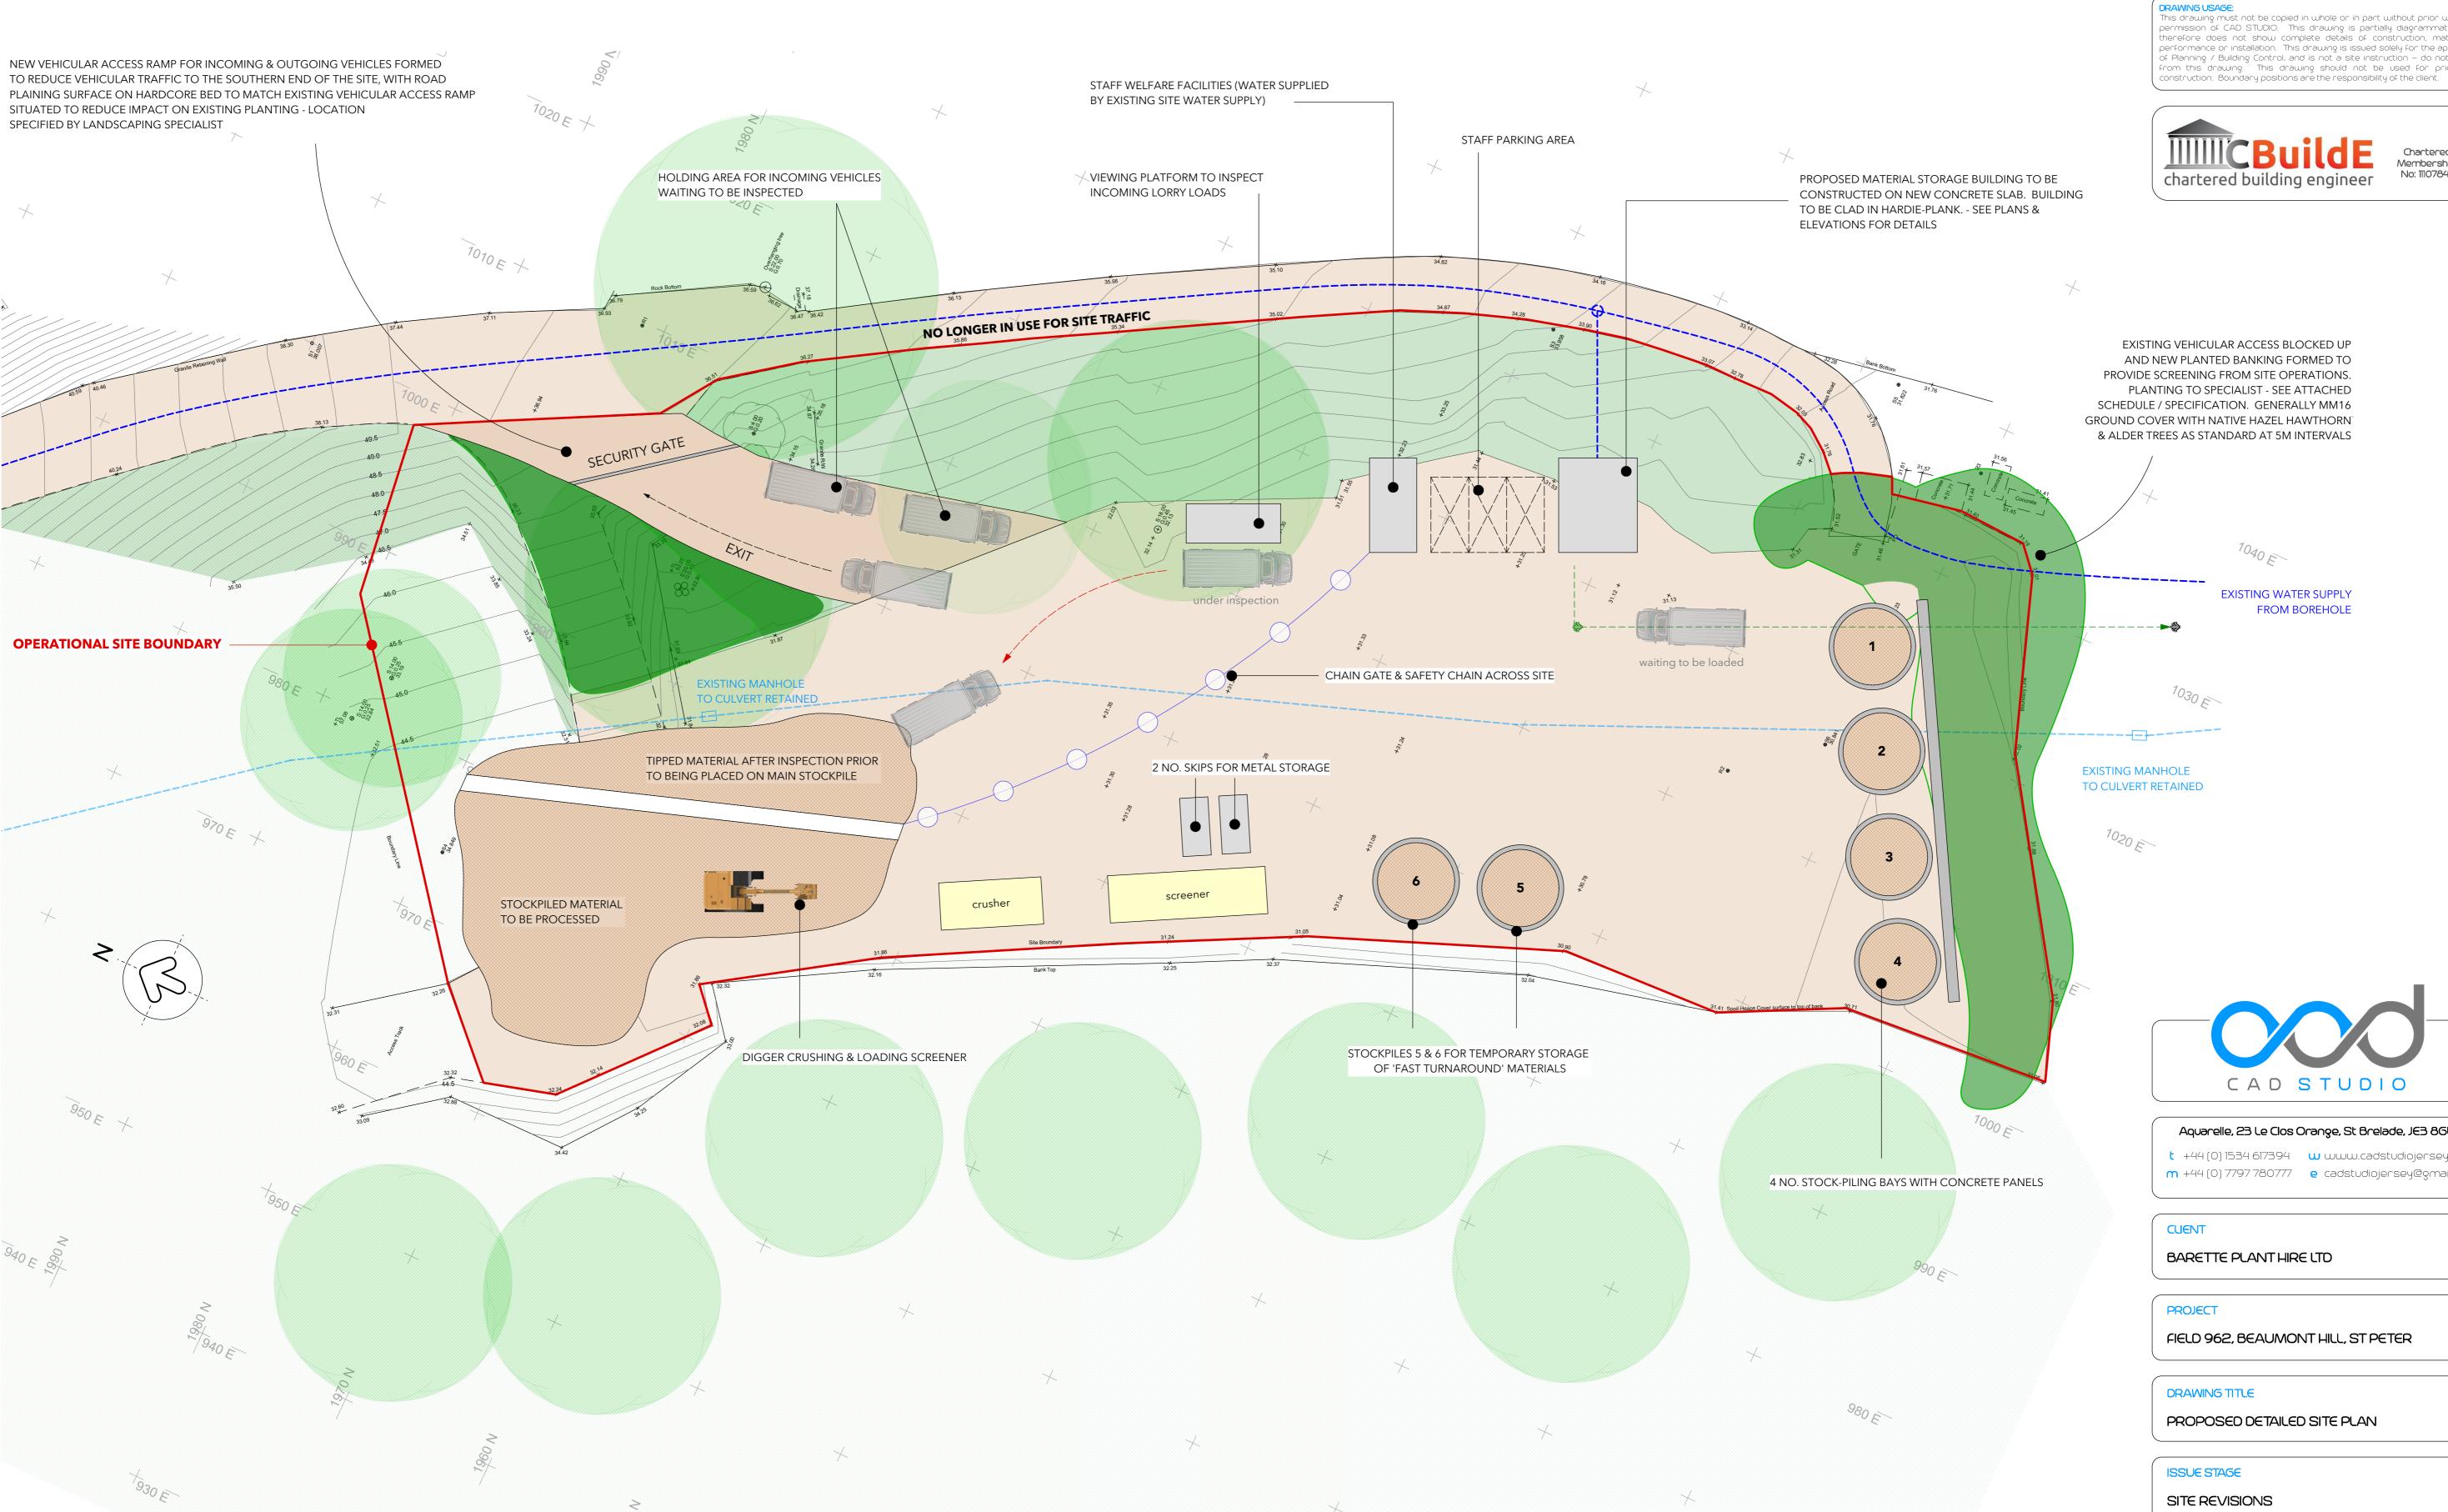

## PROPOSED DETAILED SITE PLAN

SCALE 1:200 @ A1

This drawing must be read in conjunction with other drawings & all schedules / Building Bye-Law check list and with all relevant structural engineering drawings, details and specifications. It is the contractor's responsibility to ensure that all work is carried out in accordance with all statutory requirements and to the approval of the building control officer (B.C.O.) All dimensions must be checked on site prior to commencement of

Membership

EXISTING WATER SUPPLY FROM BOREHOLE