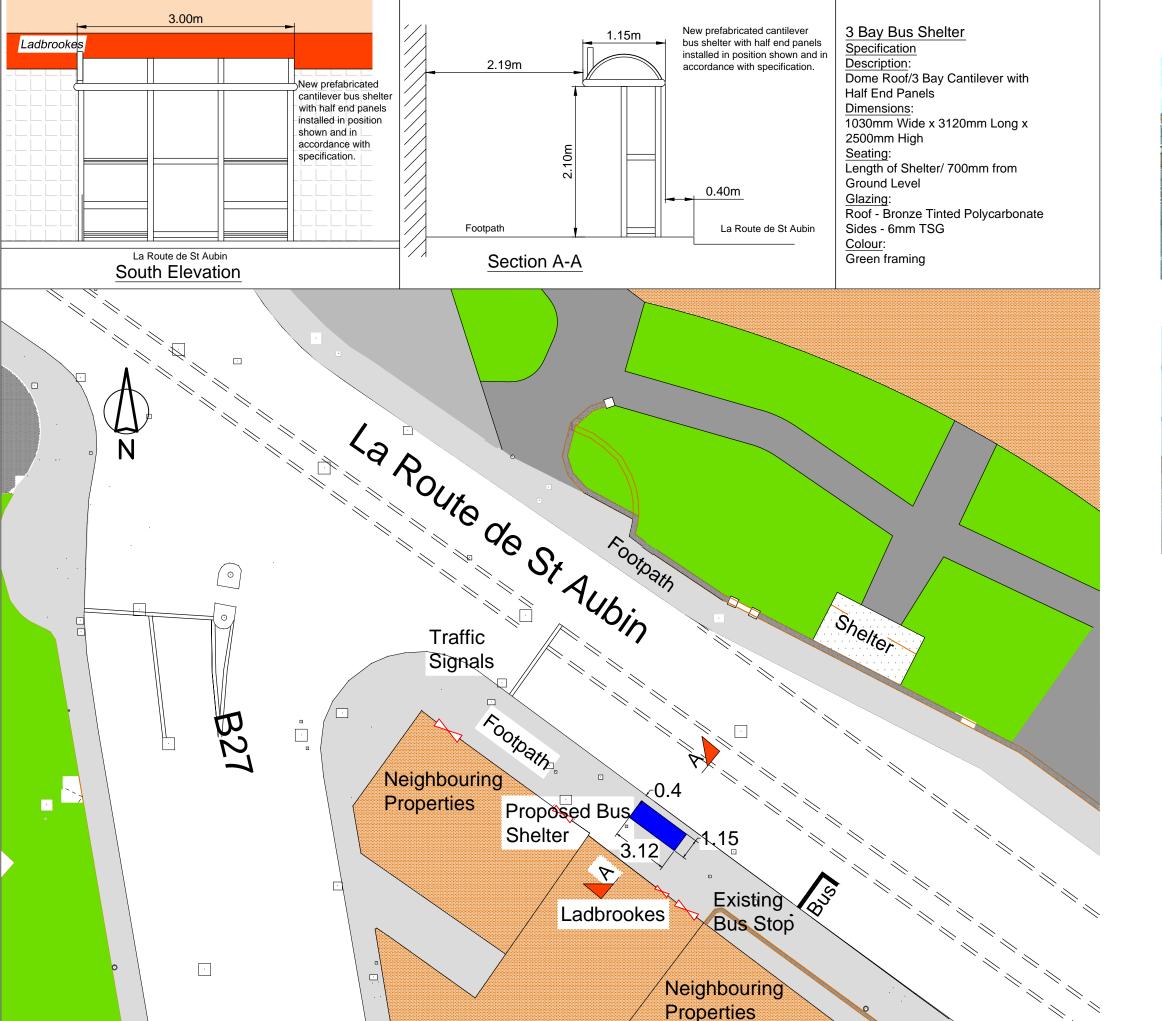

website: www.gov.je email: TTS@gov.je

Project New Bus Shelter

La Route de St Aubin First Tower

St Helier

Layout Plan, Elevations, Site Plan

And Photos

| Drawn by: JT       | Checked by: RC  |  |
|--------------------|-----------------|--|
| Scale: 1:100, 1:25 | Date: June 2013 |  |