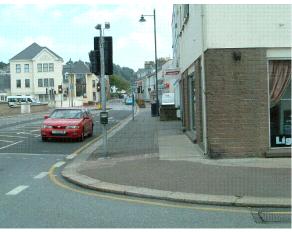

Drawing No. 2013/03

Revision P1

Photo A - Looking East along La Route de St Aubin

Photo B - Looking South at Proposed Site

| Rev. | Date | Details |
|------|------|---------|