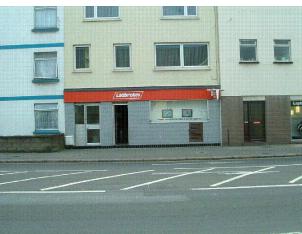

Drawing No. 2013/03

Revision P1

Photo A - Looking East along La Route de St Aubin

Photo B - Looking South at Proposed Site

| Rev. | Date | Details |
|------|------|---------|