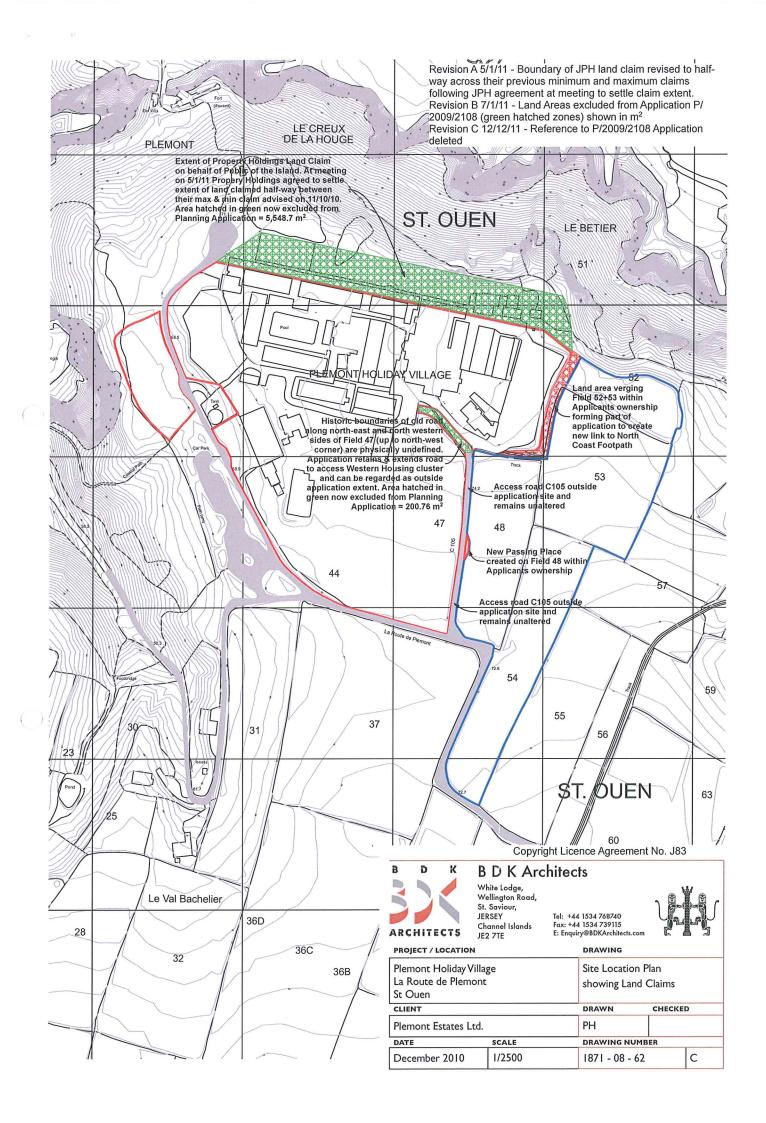

- a) Site Location Plan 1871-08-62-C with changed red line boundary.
- b) Schedule of Accommodation for 28 houses, dated 10<sup>th</sup> January 2011.
- c) Schedule of Land Areas revision 3 dated 12<sup>th</sup> December 2011.
- d) Schedule of Revisions to all Reports submitted with Planning Application revision 2 dated 12<sup>th</sup> December 2011.
- e) Schedule of Sample Panels / Assemblies dated 9<sup>th</sup> September 2010.

I also enclose our Document Register Issue Record, identifying all drawings previously supplied remaining current that you will transfer to this application. They are highlighted in yellow, with the "Issue Type" being marked with "0" to identify these are being re-used for this application. Please note there is one drawing on Sheet 1C, comparing Green and Built Areas before / after (Drwg. No. 1871/8/65) which we have earlier shown to you but has not been part of previous submissions. We would like this application to include this drawing, therefore I enclose 6no. copies of No. 1871/8/65.