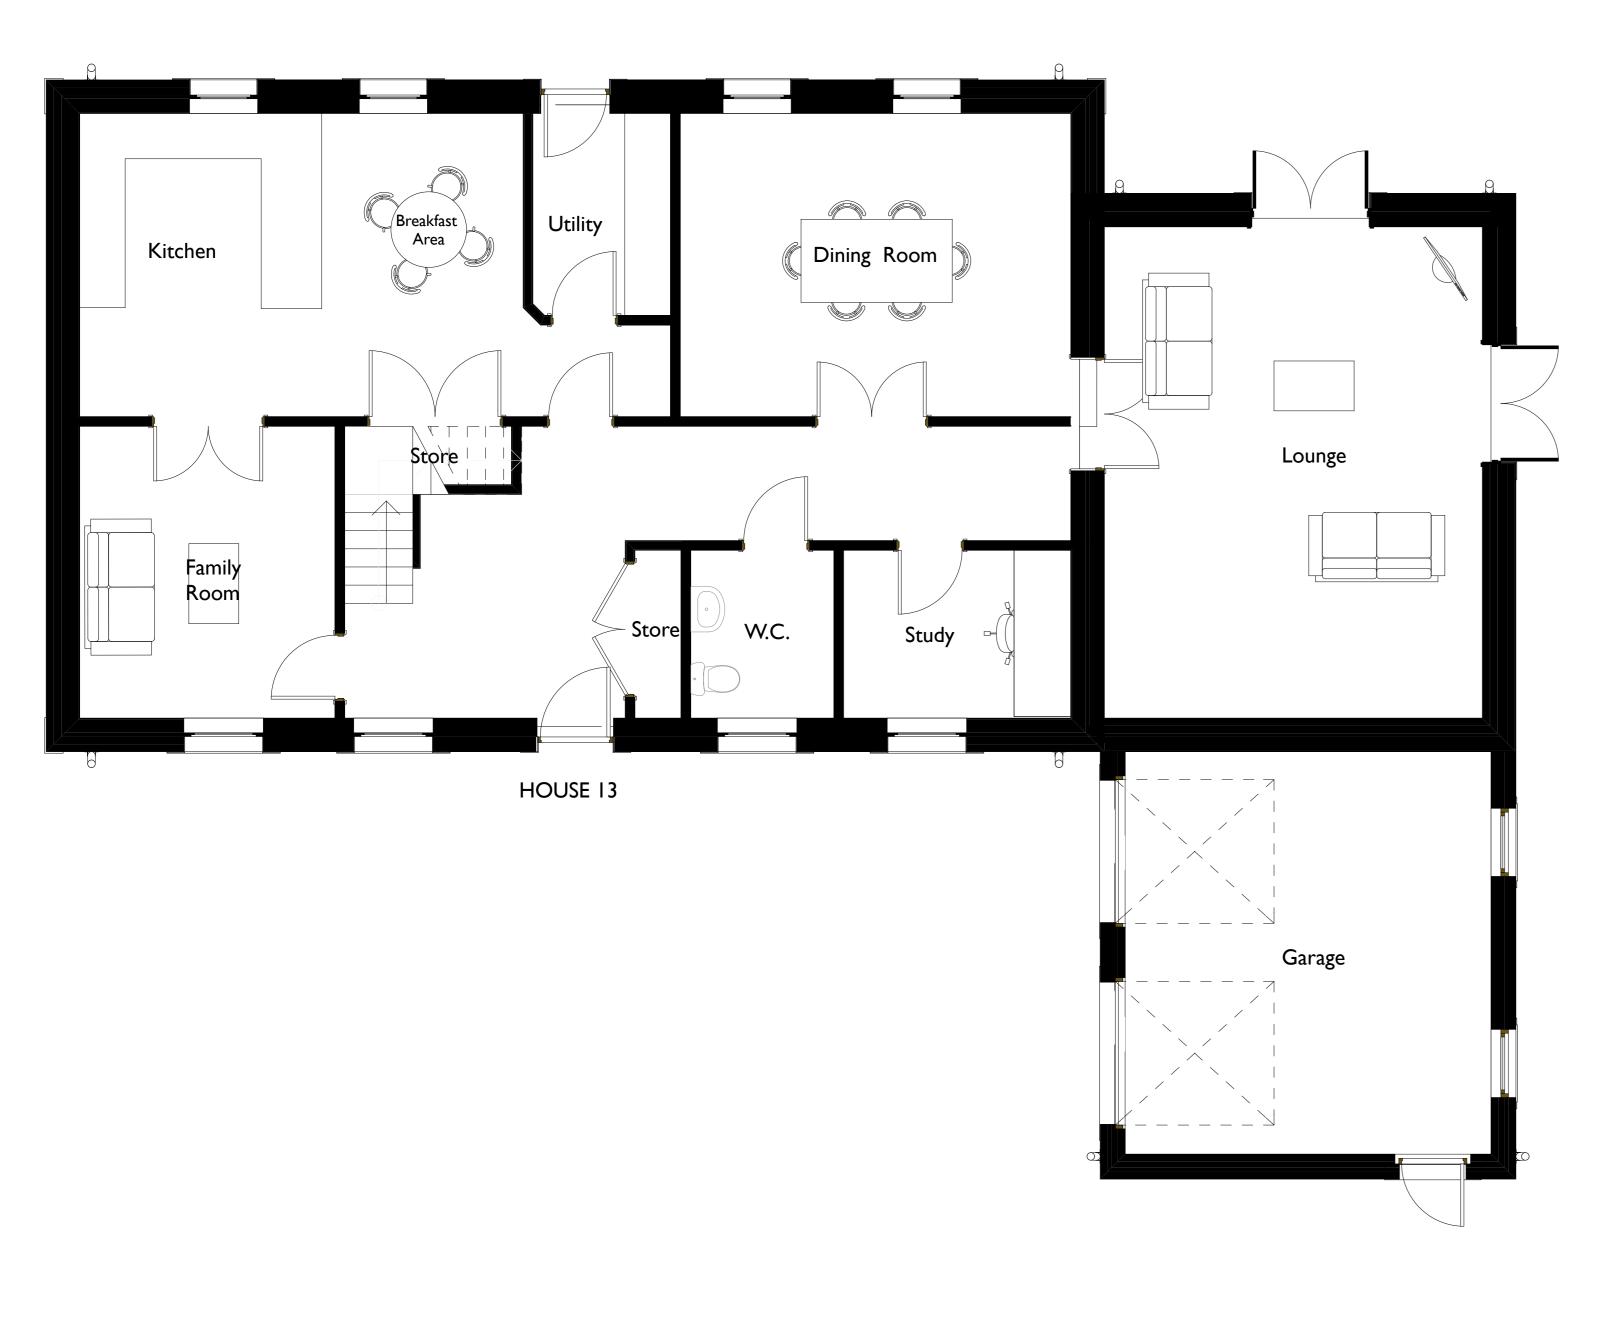

PLANNING APPLICATION

| St.<br>JEF<br>Ch                  | <b>DKArc</b><br>nite Lodge,<br>ellington Road,<br>Saviour,<br>RSEY<br>annel Islands<br>2 7TE | Tel: +44 1<br>Fax: +44 1 | 534 768740<br>534 739115<br>9BDKArchitects.com<br>DRAWING | 2       |   |  |
|-----------------------------------|----------------------------------------------------------------------------------------------|--------------------------|-----------------------------------------------------------|---------|---|--|
| PLEMONT BAY HO<br>PLEMONT 28 HOUS | HOUSE 13<br>GROUND FLOOR PLAN                                                                |                          |                                                           |         |   |  |
| CLIENT                            |                                                                                              |                          | DRAWN                                                     | CHECKED |   |  |
| PLEMONT ESTATES                   | PAP                                                                                          | PH                       | PH                                                        |         |   |  |
| DATE SCALE                        |                                                                                              |                          | DRAWING NUMBER                                            |         |   |  |
| JUNE 2010                         | I:50 @ A0                                                                                    |                          | 1871/G/01                                                 |         | D |  |