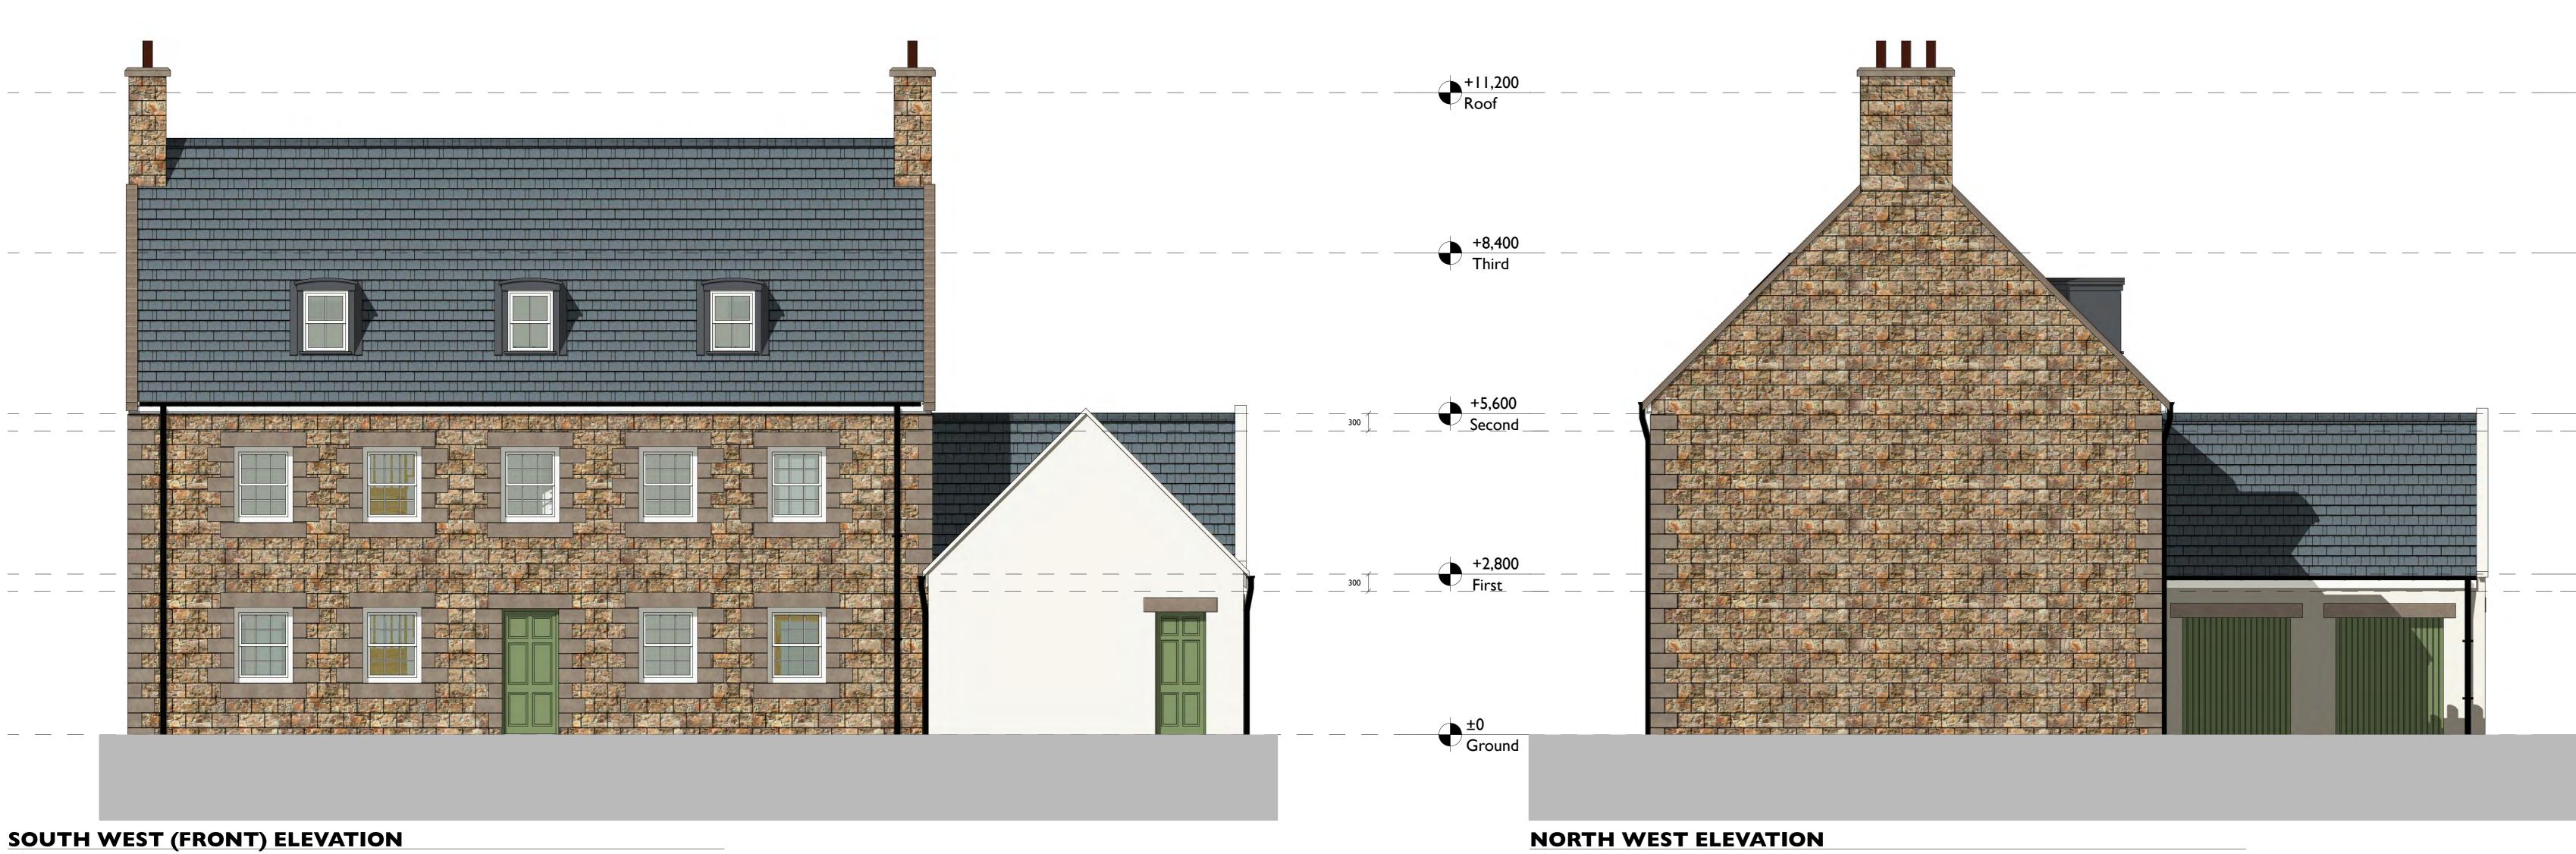

SOUTH WEST (FRONT) ELEVATION

| THIS                                                               | B DRAWING AND ALL I                                                                                                                                                                                                              | DESIGN AND DETAILS ARE THE COPYRIGHT OF CHANNEL ARCHITECT                                                                                                                                                                                                                                                                                                                                                                                                                                                                                                                                                                                                                                                                                             | S LTD.                                                    |
|--------------------------------------------------------------------|----------------------------------------------------------------------------------------------------------------------------------------------------------------------------------------------------------------------------------|-------------------------------------------------------------------------------------------------------------------------------------------------------------------------------------------------------------------------------------------------------------------------------------------------------------------------------------------------------------------------------------------------------------------------------------------------------------------------------------------------------------------------------------------------------------------------------------------------------------------------------------------------------------------------------------------------------------------------------------------------------|-----------------------------------------------------------|
| Struct<br>detail<br>of the<br>requires<br>bonce<br>Certi<br>off de | ctural Engineer and othe<br>ils and/ or specifications<br>e work. It is the Contrac<br>irements and to the app<br>ervative treated by appr<br>ded external grade. All m<br>ificate. The Contractor is<br>rawings. All dimensions | In conjunction with all other drawings, details and specifications issued by the A<br>er Consultants or approved specialists. Discrepancies between any other draw<br>is must be referred to the Architect for verification at least 7 days prior to comme<br>tor's responsibility to ensure all work is carried out in accordance with all statur<br>roval of the Building Control Officer. All roof and structural timbers are to be va-<br>oved methods before delivery to site. All roof decking or external plywood to be<br>naterials to comply with the latest British Standards Specification or have an Ag<br>is responsible for all setting out of the works. Use written dimensions only, do n<br>and setting out must be checked on site. | ings,<br>encement<br>tory<br>acuum<br>e W.B.P.<br>grément |
| REV                                                                | ISIONS                                                                                                                                                                                                                           |                                                                                                                                                                                                                                                                                                                                                                                                                                                                                                                                                                                                                                                                                                                                                       |                                                           |
| А                                                                  | June 2010                                                                                                                                                                                                                        | Scheme revised as directed by Planning Department & to Planning requirements                                                                                                                                                                                                                                                                                                                                                                                                                                                                                                                                                                                                                                                                          | PAP                                                       |
| В                                                                  | July 2010                                                                                                                                                                                                                        | House elevations revised to Planning requirements                                                                                                                                                                                                                                                                                                                                                                                                                                                                                                                                                                                                                                                                                                     | SB                                                        |
| С                                                                  | Sept 2010                                                                                                                                                                                                                        | <ul> <li>Revisions to further Planning requirements:</li> <li>a) Ridge tiles changed from terracotta to slate</li> <li>b) Roof windows reduced in size</li> <li>c) Dormers- reduced width and cheeks</li> <li>d) SW (front) windows resized</li> <li>e) SE elevation upper gable window and timber cladding band removed, height of gable reduced to level ridge with garage, lounge patio doors &amp; sidelights replaced with double patio doors</li> </ul>                                                                                                                                                                                                                                                                                         | PM                                                        |
| D                                                                  | Sept 2010                                                                                                                                                                                                                        | Revision to further Planning requirements:                                                                                                                                                                                                                                                                                                                                                                                                                                                                                                                                                                                                                                                                                                            |                                                           |

A.) Small gable over lounge doors removed and roof re-positioned.

| MATERIAL                                                                     | IMAGE |
|------------------------------------------------------------------------------|-------|
| TRADITIONAL BLUE/GREY<br>SLATE (ROOF & RIDGE TILES)                          |       |
| TRADITIONAL JERSEY GRANITE<br>ASHLAR<br>(EXTERIOR WALLS)                     |       |
| PAINTED MORTAR -<br>'HONEY BEIGE'<br>(JERSEY VERGES)                         |       |
| RENDER - 'HONEY BEIGE'<br>(EXTERIOR WALLS)                                   |       |
| CUT & DRESSED JERSEY GRANITE<br>(QUOINS, CILLS, LINTELS AND VERGES)          |       |
| GLAZING                                                                      | N/A   |
| LEAD CLADDING<br>(DORMERS)                                                   |       |
| CAST IRON<br>(GUTTERS & DOWNPIPES)                                           |       |
| PAINTED PRESERVATIVE TREATED<br>SOFT WOOD - WHITE<br>(FASCIAS & WINDOWS)     |       |
| PAINTED PRESERVATIVE TREATED<br>SOFT WOOD - 'DARK OLIVE'<br>(ENTRANCE DOORS) |       |
|                                                                              |       |