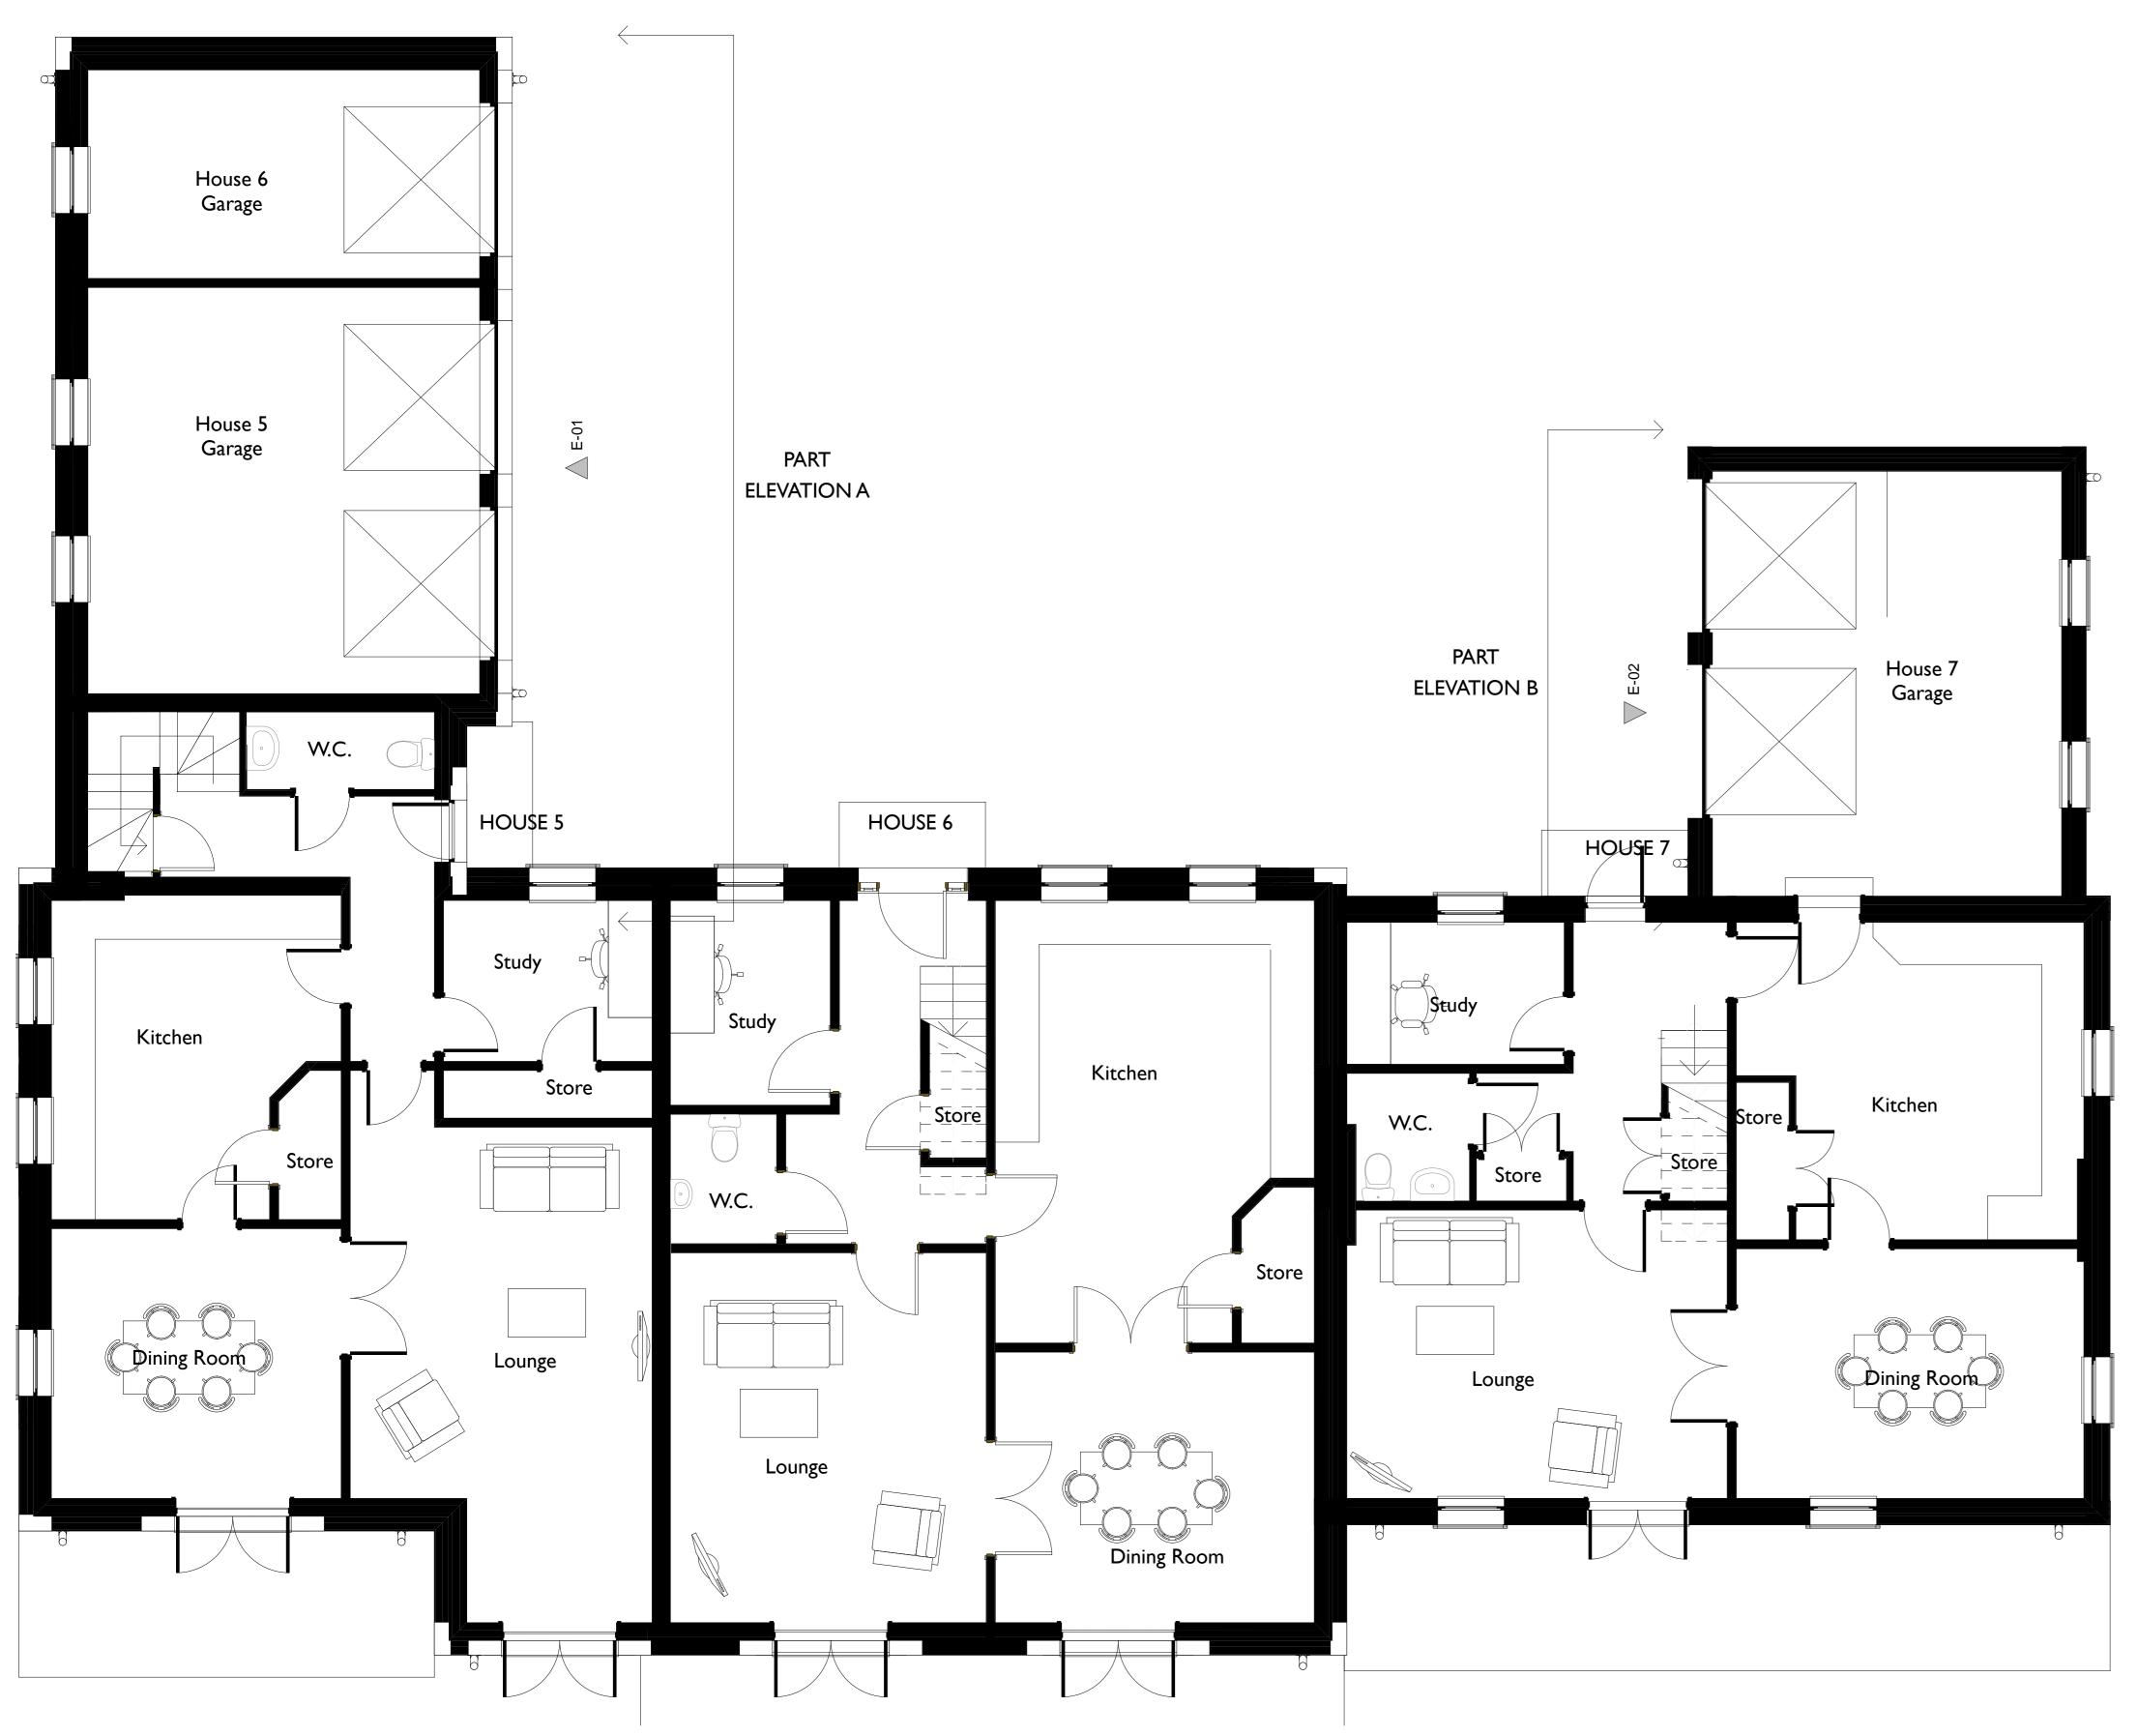

## PLANNING APPLICATION

| ARCHITECTS                                          | BDKAr<br>Vhite Lodge,<br>Vellington Road,<br>t. Saviour,<br>ERSEY<br>Channel Islands<br>E2 7TE | Tel: +44 1<br>Fax: +44 1             | 534 768740<br>534 739115<br>@BDKArchitects.co |         |   |
|-----------------------------------------------------|------------------------------------------------------------------------------------------------|--------------------------------------|-----------------------------------------------|---------|---|
| PLEMONT BAY HOLIDAY VILLAGE<br>28 HOUSE DEVELOPMENT |                                                                                                | HOUSES 5, 6 & 7<br>GROUND FLOOR PLAN |                                               |         |   |
| CLIENT                                              |                                                                                                | DRAWN                                | CHECK                                         | CHECKED |   |
| PLEMONT ESTATES LTD                                 |                                                                                                | PAP                                  | PH                                            | PH      |   |
| DATE                                                | SCALE                                                                                          |                                      | DRAWING N                                     | UMBER   | 1 |
| JULY 2010                                           | 1:50 @ A0                                                                                      | )                                    | 1871/C/0                                      | l       | C |