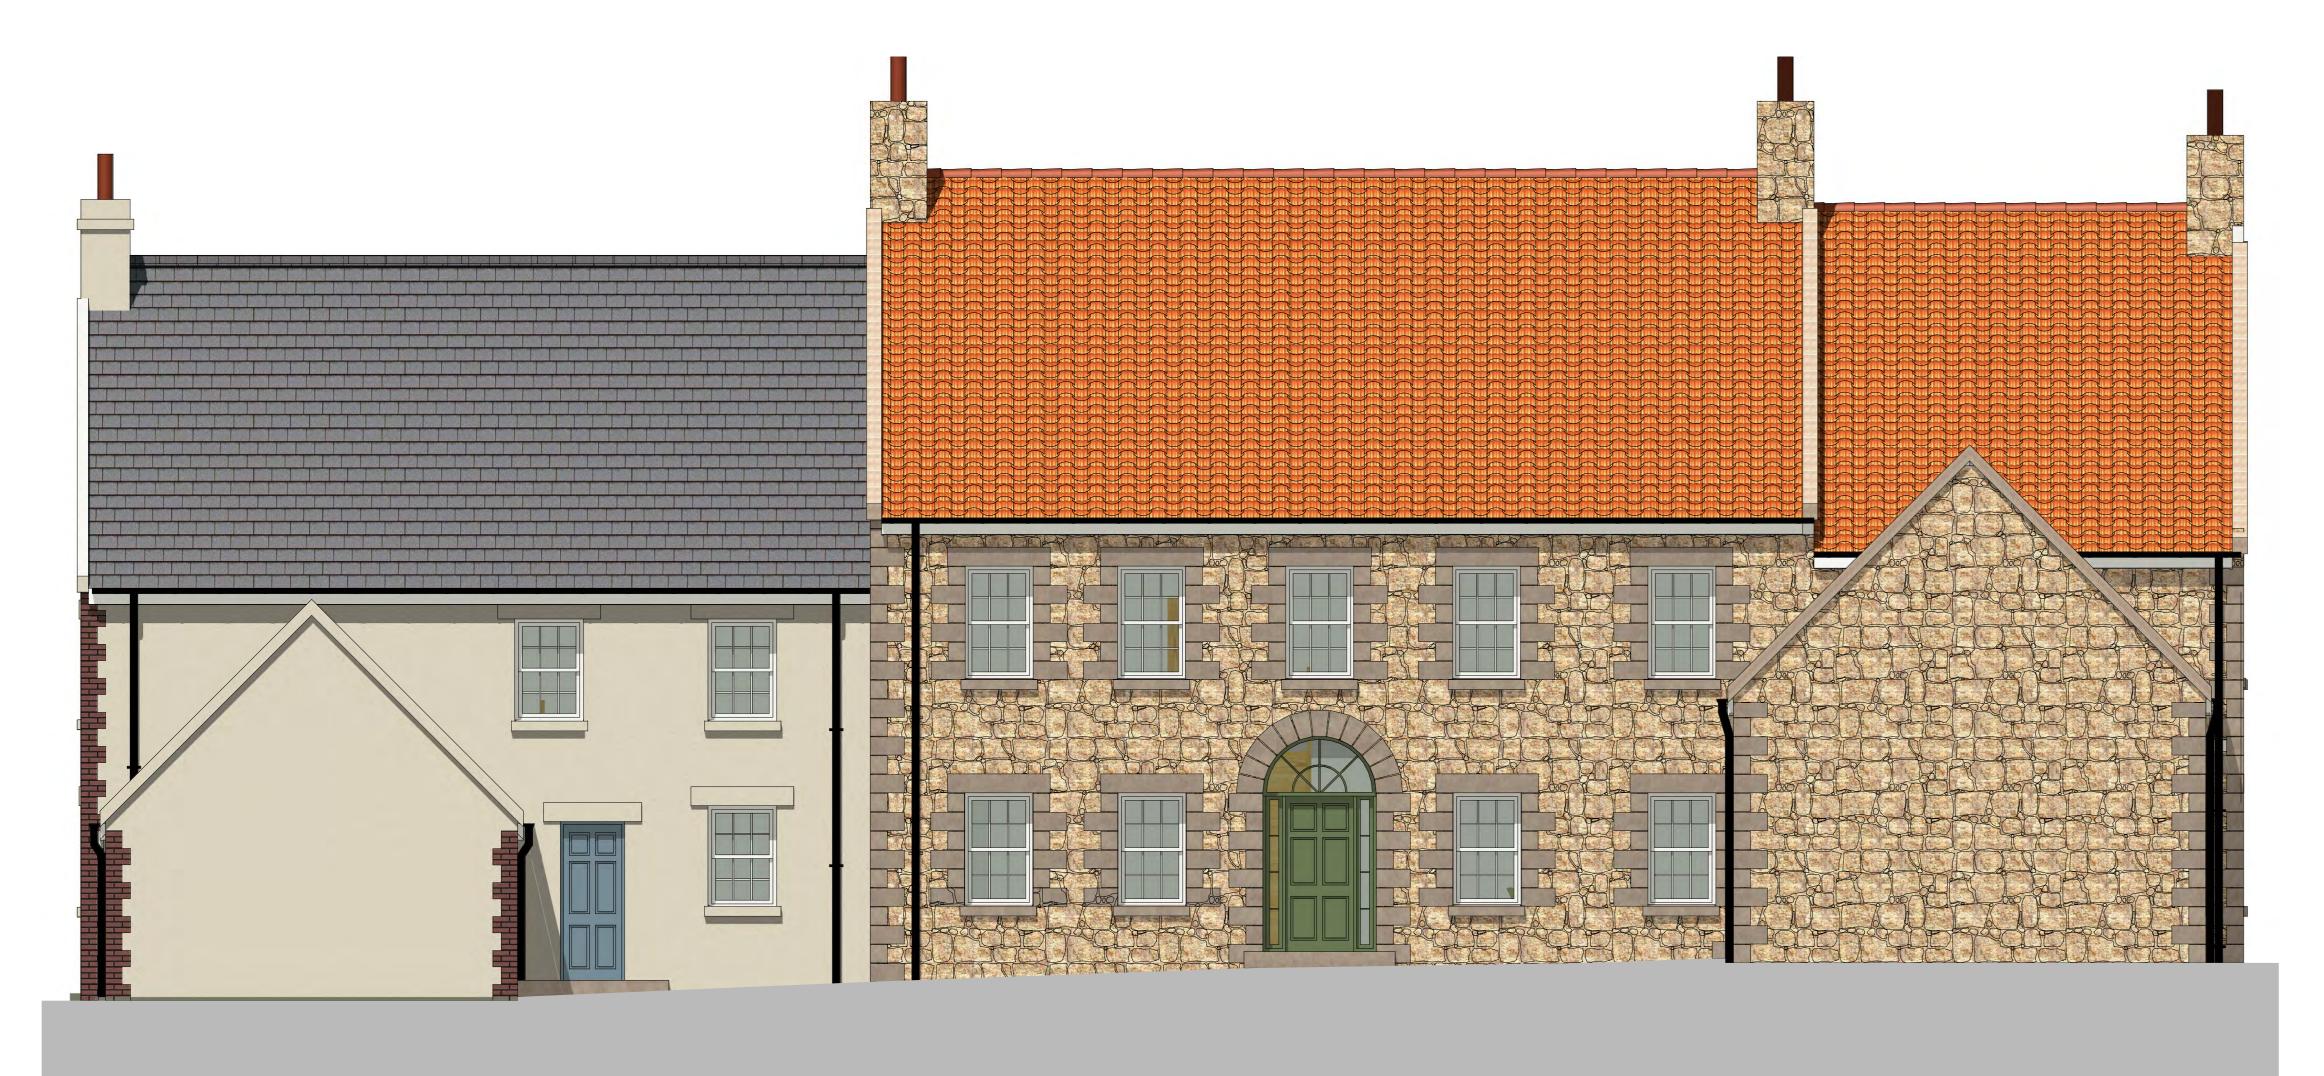

EAST (FRONT) ELEVATION

PART ELEVATION A

PART ELEVATION B

This drawing must be read in conjunction with all other drawings, details and specifications issued by the Architect, Structural Engineer and other Consultants or approved specialists. Discrepancies between any other drawings, details and/ or specifications must be referred to the Architect for verification at least 7 days prior to commencement of the work. It is the Contractor's responsibility to ensure all work is carried out in accordance with all statutory requirements and to the approval of the Building Control Officer. All roof and structural timbers are to be vacuum preservative treated by approved methods before delivery to site. All roof decking or external plywood to be W.B.P. bonded external grade. All materials to comply with the latest British Standards Specification or have an Agrément Certificate. The Contractor is responsible for all setting out of the works. Use written dimensions only, do not scale off drawings. All dimensions and setting out must be checked on site. If in any doubt refer to the Architect prior to commencement of the work. REVISIONS Scheme revised as directed by Planning Department A June 2010 & to Planning requirements EN/SB B July 2010 House Elevations revised to Planning Requirements PAP C Sept 2010 Revisions to further planning requirements (A) H.7 Brick quoins to windows & doors deleted, cills replaced with (A) H./ Brick quoins to windows & doors deleted, cills replaced with rendered concrete.
(B) H.5 Roof lowered on northern side.
(C) H.6 Chimneys moved to reflect the new roof line split to reflect 5-bay traditional house & both chimneys changed to granite.
(D) H.6 lean-to roof made continuous with main house roof
(E) H.5 Second Dinning Room window deleted & others on gable re-spaced, small window inserted to gable at high level.
(F) lintols generally made deeper.
(H) Patio door sidelights deleted.

THIS DRAWING AND ALL DESIGN AND DETAILS ARE THE COPYRIGHT OF CHANNEL ARCHITECTS LTD.

| <b>MATERIAL</b><br>TERRACOTTA JERSEY<br>'PANTILE' <i>(ROOF)</i>               | FILL TYPE (2D)                                                                                                                                                                                                                                                                                                                                                                                                                                                                                                                                                                                                                                                                                                                                                                                                                                                                                                                                                                                                                                                                                                                                                                                                                                                                                                                                                                                                                                                                                                                                                                                                                                                                                                                                                                                                                                                                                                                                                                                                                                                                                               | IMAGE |  |
|-------------------------------------------------------------------------------|--------------------------------------------------------------------------------------------------------------------------------------------------------------------------------------------------------------------------------------------------------------------------------------------------------------------------------------------------------------------------------------------------------------------------------------------------------------------------------------------------------------------------------------------------------------------------------------------------------------------------------------------------------------------------------------------------------------------------------------------------------------------------------------------------------------------------------------------------------------------------------------------------------------------------------------------------------------------------------------------------------------------------------------------------------------------------------------------------------------------------------------------------------------------------------------------------------------------------------------------------------------------------------------------------------------------------------------------------------------------------------------------------------------------------------------------------------------------------------------------------------------------------------------------------------------------------------------------------------------------------------------------------------------------------------------------------------------------------------------------------------------------------------------------------------------------------------------------------------------------------------------------------------------------------------------------------------------------------------------------------------------------------------------------------------------------------------------------------------------|-------|--|
| TERRACOTTA JERSEY<br>'PANTILE' <i>(ROOF)</i>                                  | Image: state |       |  |
| ROUGH COURSED, TRADITIONAL<br>JERSEY GRANITE<br>(EXTERIOR WALLS)              |                                                                                                                                                                                                                                                                                                                                                                                                                                                                                                                                                                                                                                                                                                                                                                                                                                                                                                                                                                                                                                                                                                                                                                                                                                                                                                                                                                                                                                                                                                                                                                                                                                                                                                                                                                                                                                                                                                                                                                                                                                                                                                              |       |  |
| RENDER - 'HONEY BEIGE'<br>(EXTERIOR WALLS)                                    |                                                                                                                                                                                                                                                                                                                                                                                                                                                                                                                                                                                                                                                                                                                                                                                                                                                                                                                                                                                                                                                                                                                                                                                                                                                                                                                                                                                                                                                                                                                                                                                                                                                                                                                                                                                                                                                                                                                                                                                                                                                                                                              |       |  |
| GLAZING                                                                       |                                                                                                                                                                                                                                                                                                                                                                                                                                                                                                                                                                                                                                                                                                                                                                                                                                                                                                                                                                                                                                                                                                                                                                                                                                                                                                                                                                                                                                                                                                                                                                                                                                                                                                                                                                                                                                                                                                                                                                                                                                                                                                              | N/A   |  |
| CUT & DRESSED JERSEY GRANITE<br>(QUOINS, CILLS & LINTELS)                     |                                                                                                                                                                                                                                                                                                                                                                                                                                                                                                                                                                                                                                                                                                                                                                                                                                                                                                                                                                                                                                                                                                                                                                                                                                                                                                                                                                                                                                                                                                                                                                                                                                                                                                                                                                                                                                                                                                                                                                                                                                                                                                              |       |  |
| RED BRICKWORK<br>(QUOINS & OPENING DRESSINGS)                                 |                                                                                                                                                                                                                                                                                                                                                                                                                                                                                                                                                                                                                                                                                                                                                                                                                                                                                                                                                                                                                                                                                                                                                                                                                                                                                                                                                                                                                                                                                                                                                                                                                                                                                                                                                                                                                                                                                                                                                                                                                                                                                                              |       |  |
| CAST IRON<br>(GUTTERS & DOWNPIPES)                                            |                                                                                                                                                                                                                                                                                                                                                                                                                                                                                                                                                                                                                                                                                                                                                                                                                                                                                                                                                                                                                                                                                                                                                                                                                                                                                                                                                                                                                                                                                                                                                                                                                                                                                                                                                                                                                                                                                                                                                                                                                                                                                                              |       |  |
| PAINTED PRESERVATIVE TREATED<br>SOFT WOOD - WHITE<br>(FASCIAS & WINDOWS)      |                                                                                                                                                                                                                                                                                                                                                                                                                                                                                                                                                                                                                                                                                                                                                                                                                                                                                                                                                                                                                                                                                                                                                                                                                                                                                                                                                                                                                                                                                                                                                                                                                                                                                                                                                                                                                                                                                                                                                                                                                                                                                                              | N/A   |  |
| PAINTED PRESERVATIVE TREATED<br>SOFT WOOD - 'FATHOM BLUE'<br>(ENTRANCE DOORS) |                                                                                                                                                                                                                                                                                                                                                                                                                                                                                                                                                                                                                                                                                                                                                                                                                                                                                                                                                                                                                                                                                                                                                                                                                                                                                                                                                                                                                                                                                                                                                                                                                                                                                                                                                                                                                                                                                                                                                                                                                                                                                                              |       |  |
| PAINTED PRESERVATIVE TREATED<br>SOFT WOOD - 'DARK OLIVE'<br>(ENTRANCE DOORS)  |                                                                                                                                                                                                                                                                                                                                                                                                                                                                                                                                                                                                                                                                                                                                                                                                                                                                                                                                                                                                                                                                                                                                                                                                                                                                                                                                                                                                                                                                                                                                                                                                                                                                                                                                                                                                                                                                                                                                                                                                                                                                                                              | N/A   |  |