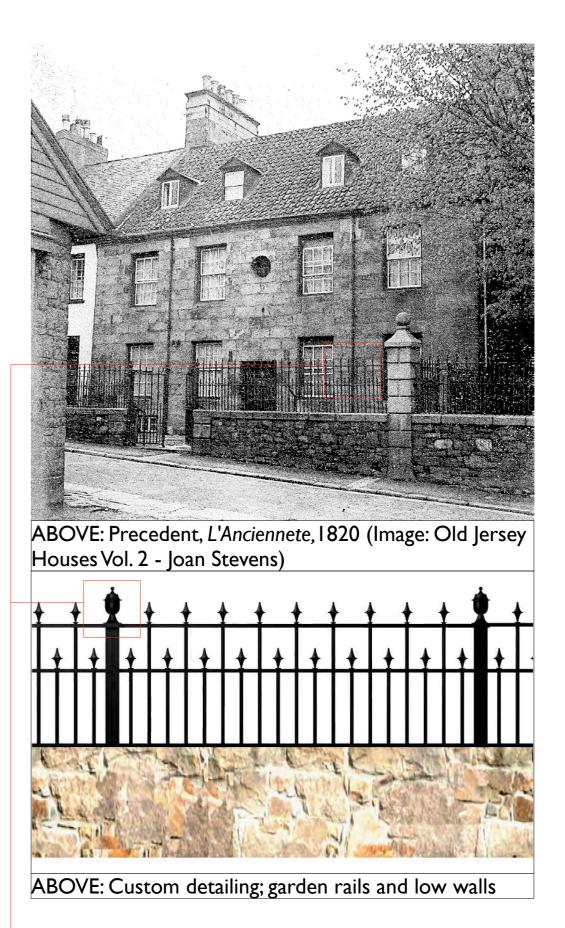

TRADITIONAL DOUBLE ARCH WITH QUOIN

AND FEATURE STONE DETAILING

(SEE DRAWING NUMBER 1871/P/02 FOR ARCH

DETAILS AND MATERIALITY)

ASHLAR GRANITE BLOCKS

(SEE ALSO DRAWING NUMBER 1871/P/02 FOR

**FURTHER PRECEDENTS)** 