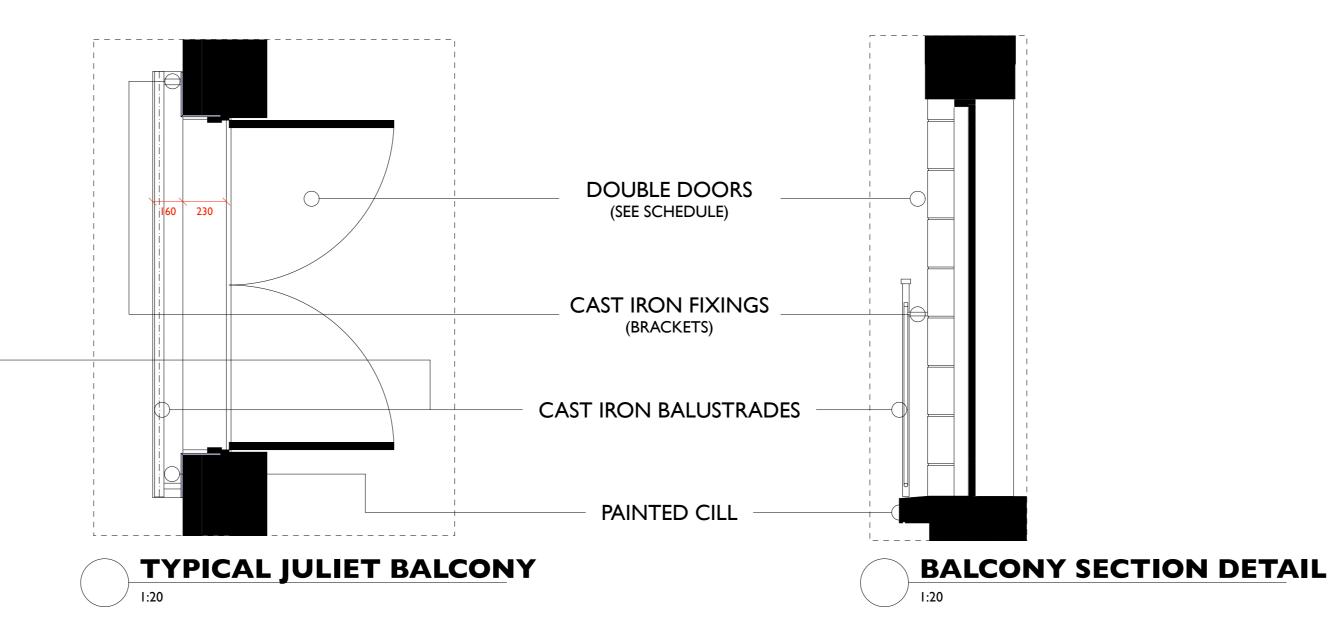

TRADITIONAL DOUBLE ARCH WITH QUOIN

AND FEATURE STONE DETAILING

(SEE DRAWING NUMBER 1871/P/02 FOR ARCH

DETAILS AND MATERIALITY)

ASHLAR GRANITE BLOCKS

(SEE ALSO DRAWING NUMBER 1871/P/02 FOR

**FURTHER PRECEDENTS)** 