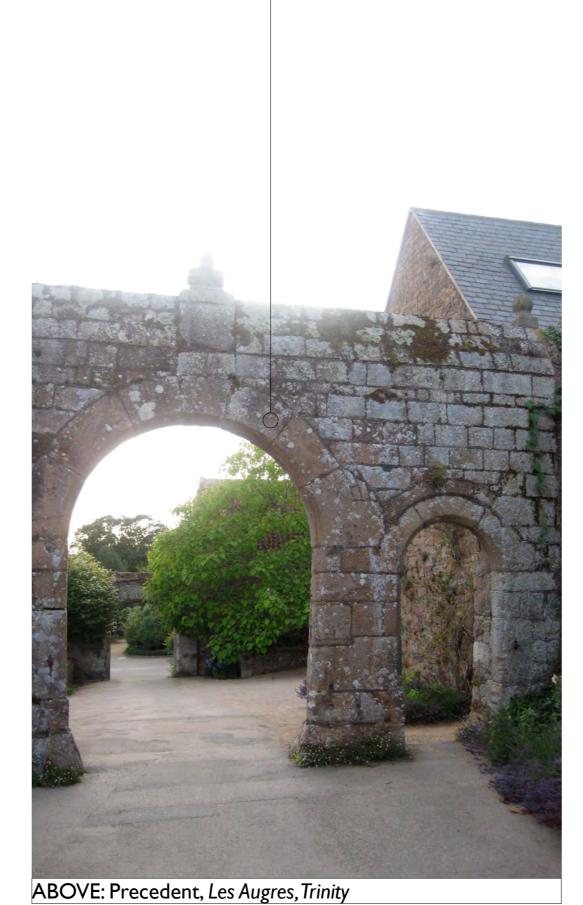

TRADITIONAL DOUBLE ARCH WITH QUOIN

AND FEATURE STONE DETAILING

(SEE DRAWING NUMBER 1871/P/02 FOR ARCH

DETAILS AND MATERIALITY)

ASHLAR GRANITE BLOCKS

(SEE ALSO DRAWING NUMBER 1871/P/02 FOR

**FURTHER PRECEDENTS)** 