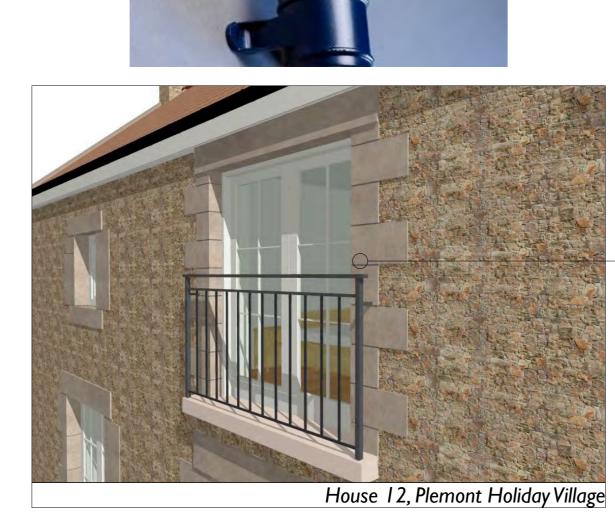

TRADITIONAL DOUBLE ARCH WITH QUOIN

AND FEATURE STONE DETAILING

(SEE DRAWING NUMBER 1871/P/02 FOR ARCH

DETAILS AND MATERIALITY)

ASHLAR GRANITE BLOCKS

(SEE ALSO DRAWING NUMBER 1871/P/02 FOR

**FURTHER PRECEDENTS)** 