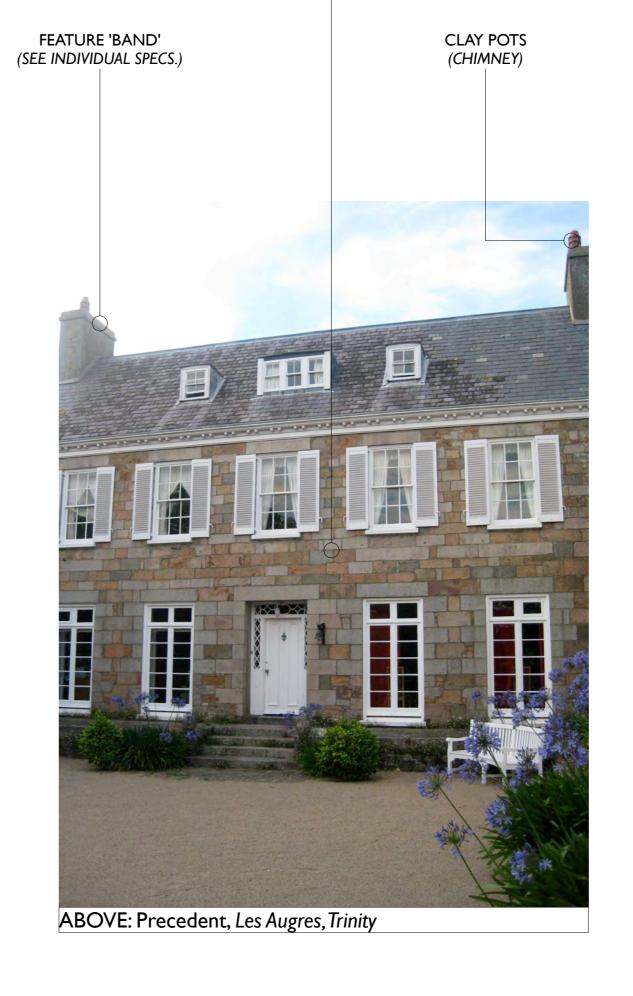

TRADITIONAL DOUBLE ARCH WITH QUOIN

AND FEATURE STONE DETAILING

(SEE DRAWING NUMBER 1871/P/02 FOR ARCH

DETAILS AND MATERIALITY)

ASHLAR GRANITE BLOCKS

(SEE ALSO DRAWING NUMBER 1871/P/02 FOR

**FURTHER PRECEDENTS)** 