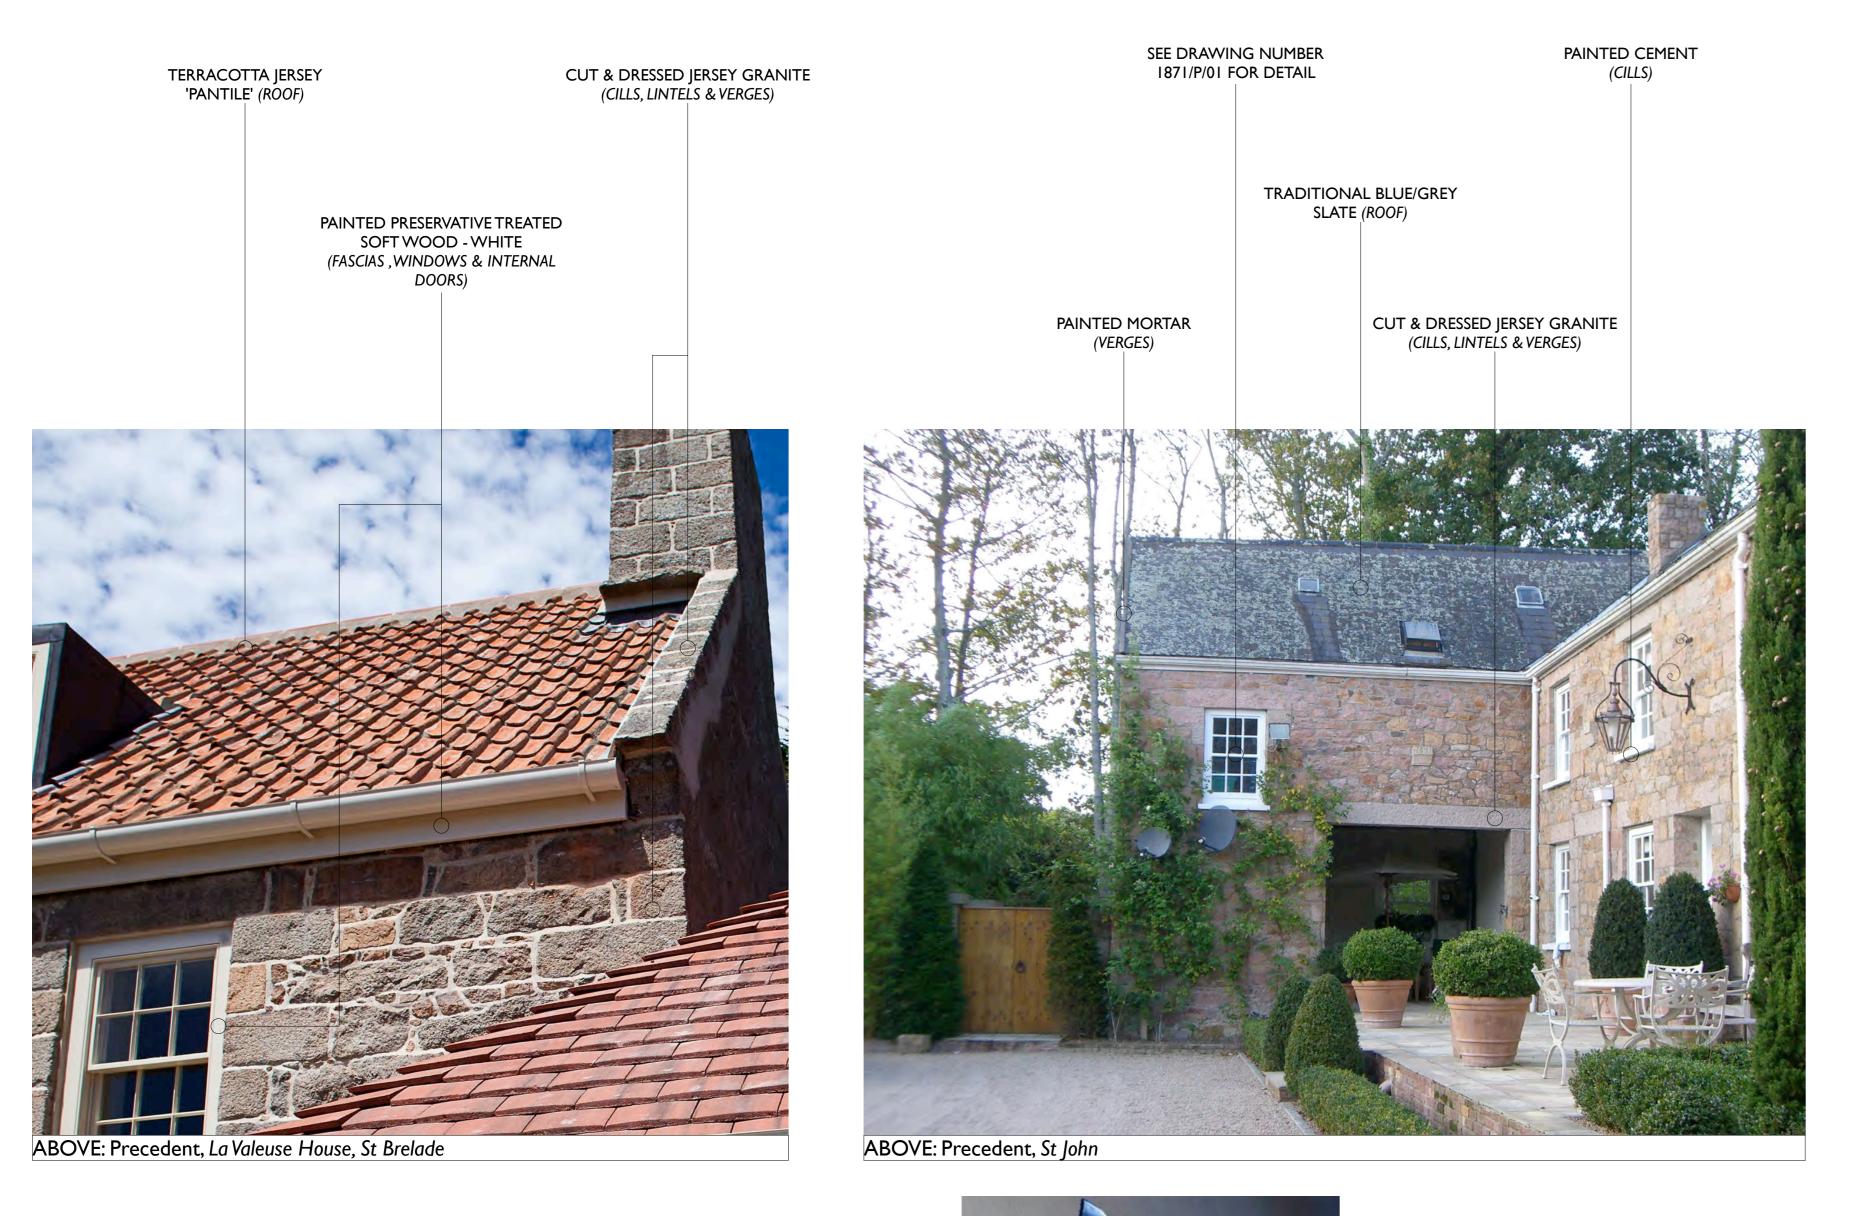

TRADITIONAL DOUBLE ARCH WITH QUOIN

AND FEATURE STONE DETAILING

(SEE DRAWING NUMBER 1871/P/02 FOR ARCH

DETAILS AND MATERIALITY)

ASHLAR GRANITE BLOCKS

(SEE ALSO DRAWING NUMBER 1871/P/02 FOR

**FURTHER PRECEDENTS)** 