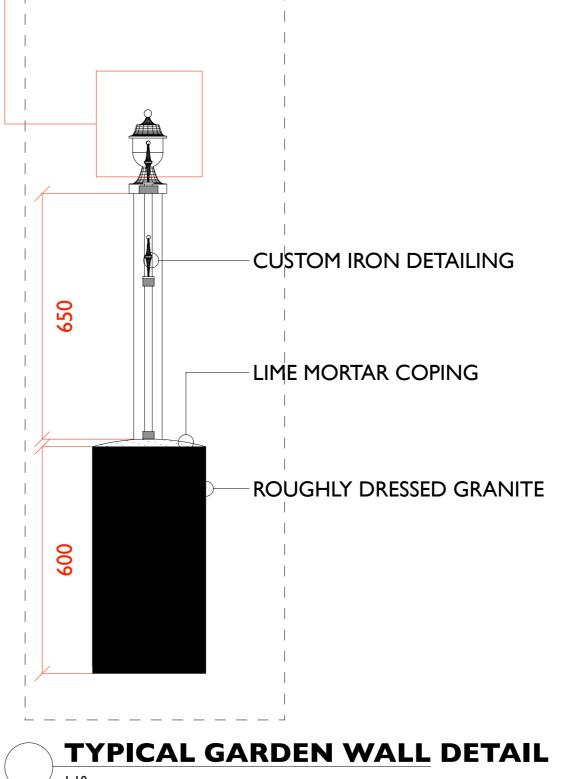

TRADITIONAL DOUBLE ARCH WITH QUOIN

AND FEATURE STONE DETAILING

(SEE DRAWING NUMBER 1871/P/02 FOR ARCH

DETAILS AND MATERIALITY)

ASHLAR GRANITE BLOCKS

(SEE ALSO DRAWING NUMBER 1871/P/02 FOR

**FURTHER PRECEDENTS)** 