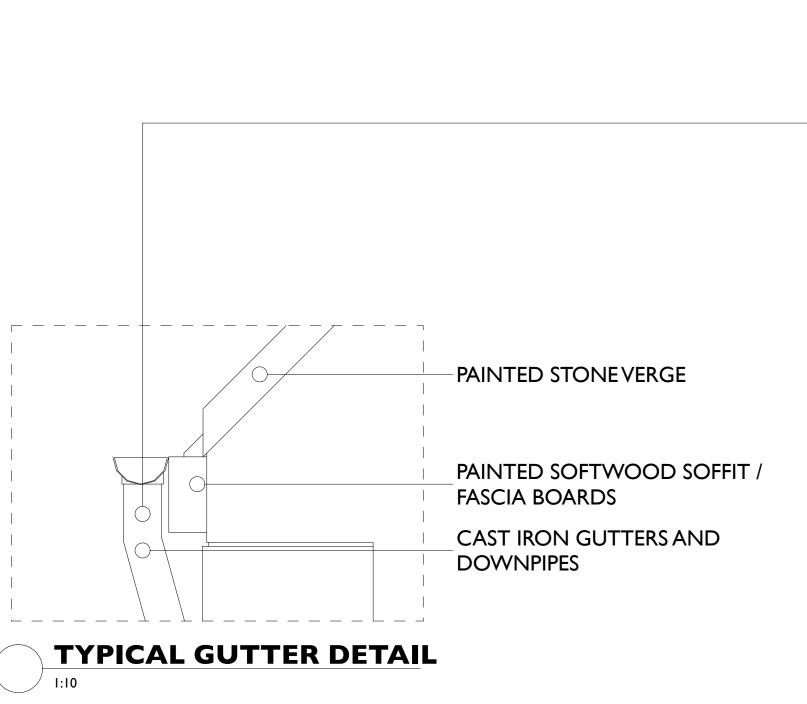

TRADITIONAL DOUBLE ARCH WITH QUOIN

AND FEATURE STONE DETAILING

(SEE DRAWING NUMBER 1871/P/02 FOR ARCH

DETAILS AND MATERIALITY)

ASHLAR GRANITE BLOCKS

(SEE ALSO DRAWING NUMBER 1871/P/02 FOR

**FURTHER PRECEDENTS)** 