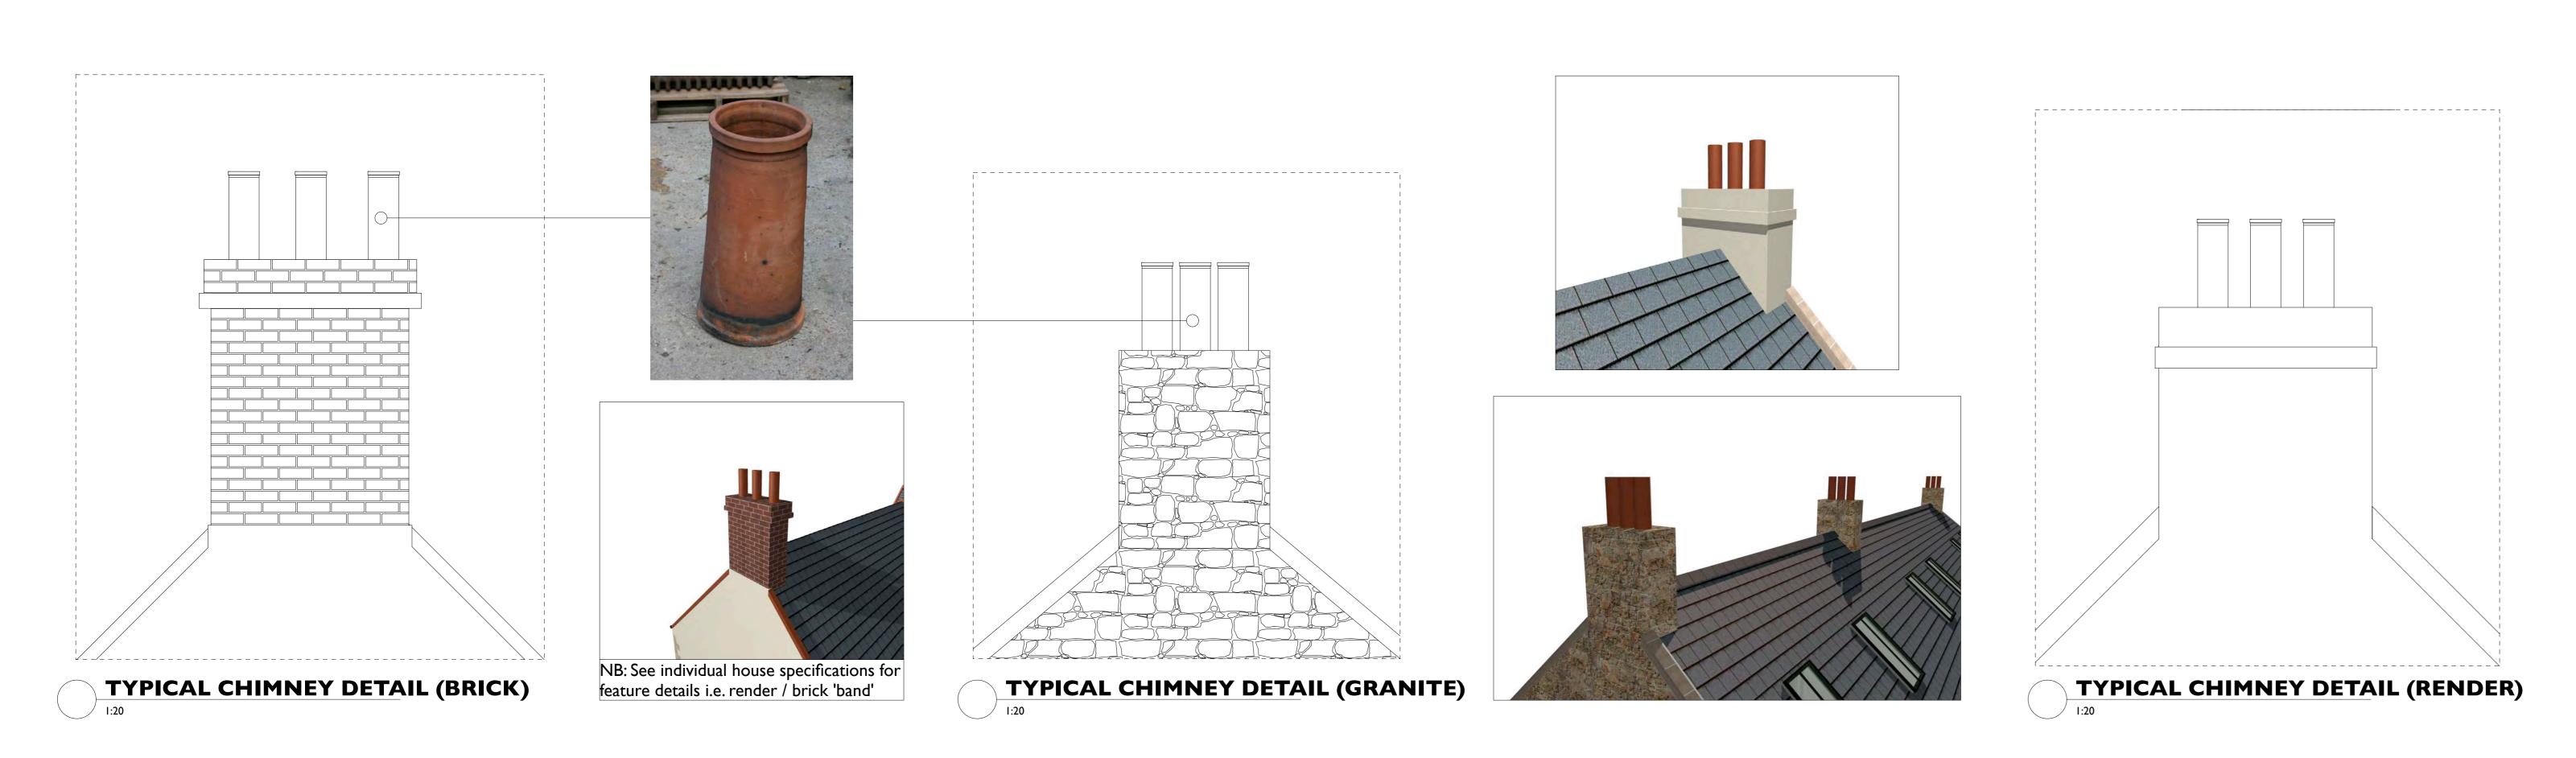

TRADITIONAL DOUBLE ARCH WITH QUOIN

AND FEATURE STONE DETAILING

(SEE DRAWING NUMBER 1871/P/02 FOR ARCH

DETAILS AND MATERIALITY)

ASHLAR GRANITE BLOCKS

(SEE ALSO DRAWING NUMBER 1871/P/02 FOR

**FURTHER PRECEDENTS)** 