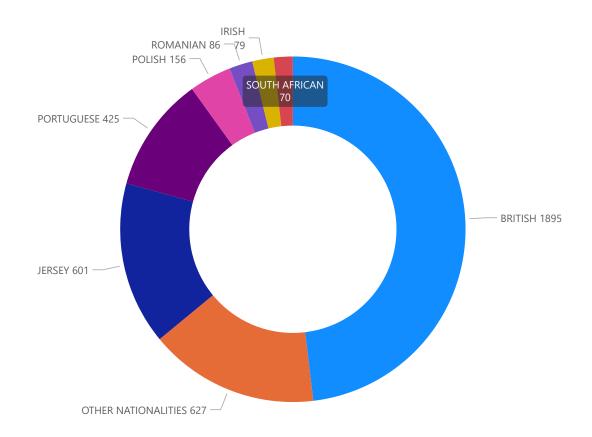

Registration Cards Issued in Quarter by Self-Declared Nationality

**Note:** One person may be issued more than one registration card in a quarter period. Reasons for an additional card issue may include card loss, change of residential status, damage to card, or other similar reasons requiring a new card to be issued. Detailed reasons for card additional card issues are not recorded.