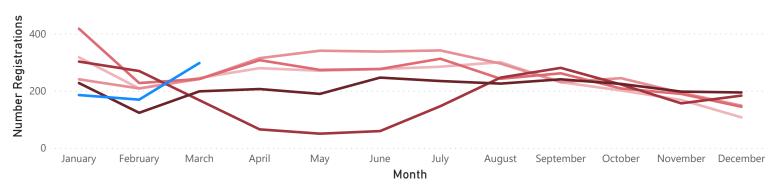

#### Number of Control of Housing and Work Law Registrations (Seasonal Distribution)

| Year | January | February | March | April | May | June | July | August | September | October | November | December | Total |
|------|---------|----------|-------|-------|-----|------|------|--------|-----------|---------|----------|----------|-------|
| 2013 |         |          |       |       |     |      | 271  | 214    | 165       | 169     | 117      | 78       | 1,014 |
| 2014 | 234     | 131      | 176   | 311   | 226 | 240  | 194  | 222    | 195       | 158     | 96       | 115      | 2,298 |
| 2015 | 288     | 158      | 252   | 331   | 259 | 281  | 292  | 235    | 239       | 211     | 148      | 110      | 2,804 |
| 2016 | 398     | 266      | 274   | 379   | 260 | 325  | 289  | 253    | 246       | 211     | 143      | 113      | 3,157 |
| 2017 | 317     | 208      | 245   | 279   | 270 | 276  | 284  | 300    | 230       | 201     | 168      | 107      | 2,885 |
| 2018 | 240     | 208      | 241   | 314   | 340 | 337  | 341  | 295    | 230       | 244     | 193      | 148      | 3,131 |
| 2019 | 417     | 227      | 241   | 307   | 273 | 276  | 312  | 242    | 261       | 208     | 189      | 144      | 3,097 |
| 2020 | 302     | 269      | 167   | 65    | 50  | 59   | 146  | 246    | 280       | 222     | 156      | 183      | 2,145 |
| 2021 | 227     | 123      | 198   | 206   | 189 | 246  | 234  | 225    | 240       | 224     | 197      | 194      | 2,503 |
| 2022 | 185     | 169      | 297   |       |     |      |      |        |           |         |          |          | 651   |

# **New Control of Housing and Work Registrations**

The line graph (left) shows the total number of registrations for people moving to the island for the first time, or re-registering as a seasonal or licensed worker, since the introduction of the Control of Housing and Work Law (2012).

Figures do not include individuals who are Jersey Born or individuals under the age of 18 who are already resident, but registering for the first time.

Figures only include individuals who have been both registered and issued a registration card in the quarter.