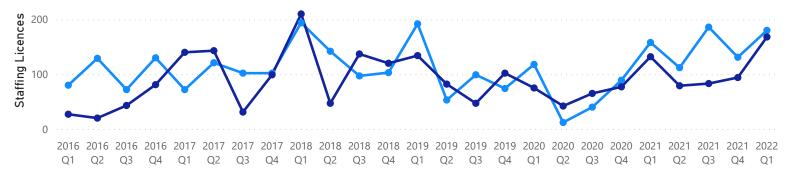

#### Registered Permissions Granted and Removed (Permanent)

● Registered Permanent Granted ● Registered Permanent Removed