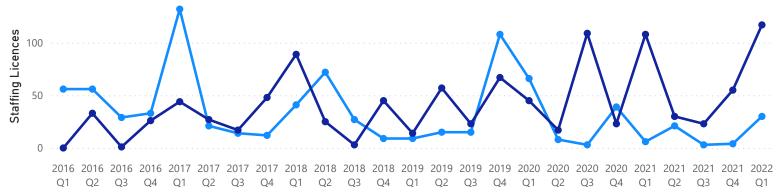

## Registered Permissions Granted and Removed (Seasonal)

● Registered Seasonal Granted ● Registered Seasonal Removed