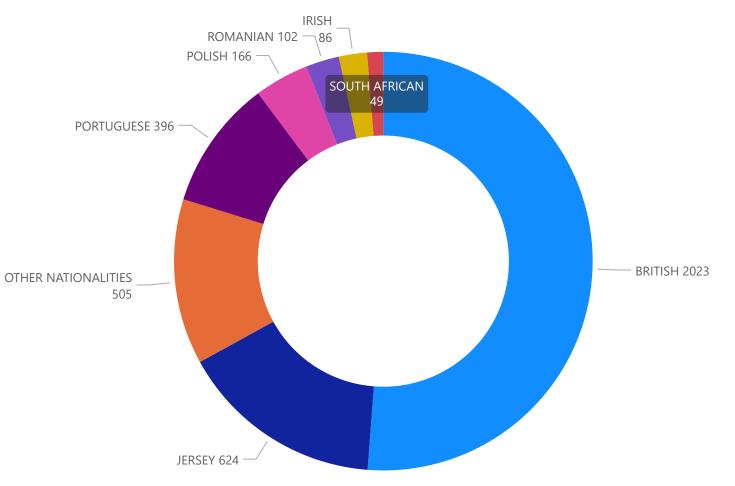

Quarter 1 - 2021

Registration Cards Issued in Quarter by Type of Registration Cards Issued in Quarter by Self-Declared Nationality Permission

| Year               | 2021    |          |       |
|--------------------|---------|----------|-------|
| Residential Status | January | February | March |
| Entitled           | 197     | 207      | 329   |
| Entitled for Work  | 219     | 221      | 504   |
| Entitled Permanent | 304     | 315      | 789   |
| Licensed           | 128     | 101      | 142   |
| Registered         | 206     | 112      | 177   |
| Total              | 1054    | 956      | 1941  |