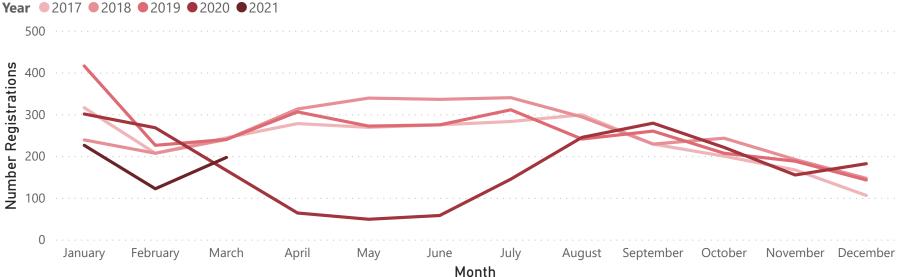

### New Control of Housing and Work Registrations

The line graph (left) shows the total number of registrations for people moving to the island for the first time, or re-registering as a seasonal or licensed worker, since the introduction of the Control of Housing and Work Law (2012).

Figures do not include individuals who are Jersey Born or individuals under the age of 18 who are already resident, but registering for the first time.

Figures only include individuals who have been both registered and issued a registration card in the quarter.

| Year | January | February | March | April | May | June | July | August | September | October | November | December | Total |
|------|---------|----------|-------|-------|-----|------|------|--------|-----------|---------|----------|----------|-------|
| 2013 |         |          |       |       |     |      | 271  | 214    | 165       | 169     | 117      | 78       | 1,014 |
| 2014 | 234     | 131      | 176   | 311   | 226 | 240  | 194  | 222    | 195       | 158     | 96       | 115      | 2,298 |
| 2015 | 288     | 158      | 252   | 331   | 259 | 281  | 292  | 235    | 239       | 211     | 148      | 110      | 2,804 |
| 2016 | 398     | 266      | 274   | 379   | 260 | 325  | 289  | 253    | 246       | 211     | 143      | 113      | 3,157 |
| 2017 | 317     | 208      | 245   | 279   | 270 | 276  | 284  | 300    | 230       | 201     | 168      | 107      | 2,885 |
| 2018 | 240     | 208      | 241   | 314   | 340 | 337  | 341  | 295    | 230       | 244     | 193      | 148      | 3,131 |
| 2019 | 417     | 227      | 241   | 307   | 273 | 276  | 312  | 242    | 261       | 208     | 189      | 144      | 3,097 |
| 2020 | 302     | 269      | 167   | 65    | 50  | 59   | 146  | 246    | 280       | 222     | 156      | 183      | 2,145 |
| 2021 | 227     | 123      | 198   |       |     |      |      |        |           |         |          |          | 548   |