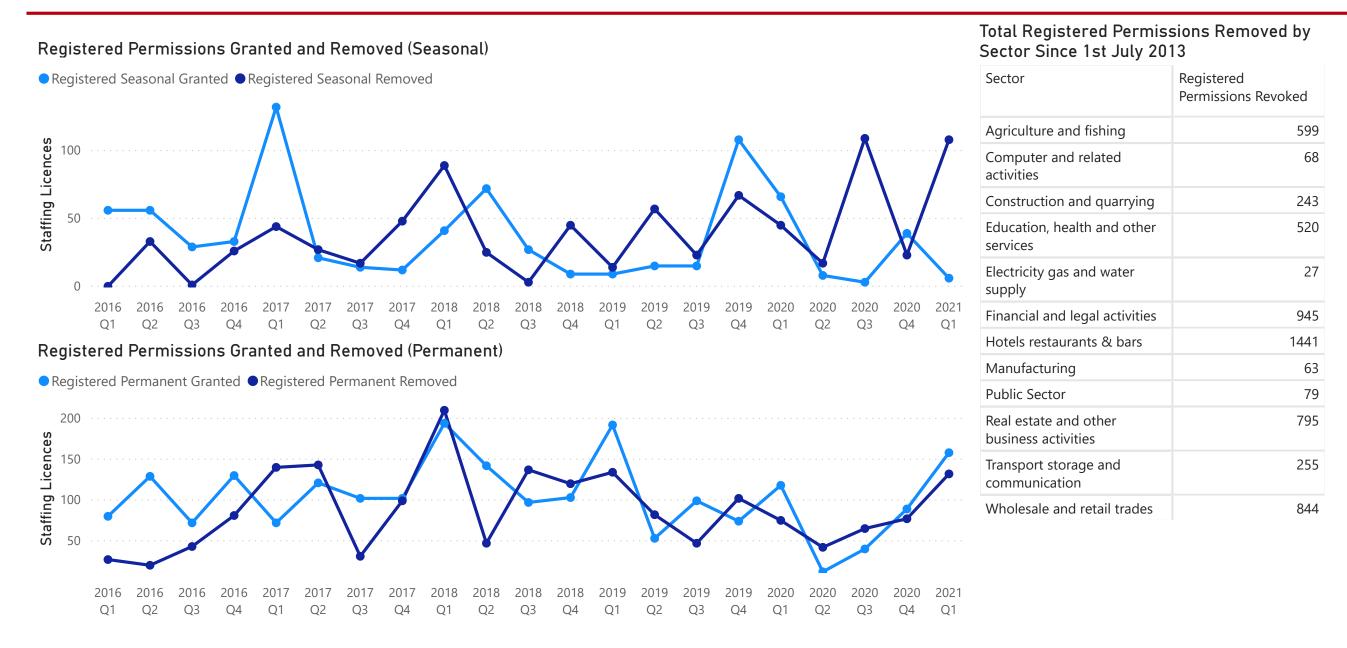

#### Additional staffing applications received and granted in quarter

| Licence Type                              | Licensed |         | Registered Per | manent  | Registered Seasonal |         |  |
|-------------------------------------------|----------|---------|----------------|---------|---------------------|---------|--|
| Industry Sector                           | Received | Granted | Received       | Granted | Received            | Granted |  |
| Agriculture and fishing                   | 1        | 1       | 4              | 4       | 0                   | 0       |  |
| Computer and related activities           | 8        | 8       | 1              | 1       |                     |         |  |
| Construction and quarrying                | 35       | 35      | 27             | 24      | 3                   | 2       |  |
| Education health and other services       | 44       | 44      | 22             | 20      | 2                   | 2       |  |
| Electricity gas and water supply          |          |         |                |         | 1                   | 1       |  |
| Financial and legal activities            | 26       | 26      | 0              | 0       |                     |         |  |
| Hotels restaurants & bars                 | 2        | 2       | 40             | 36      | 0                   | 0       |  |
| Manufacturing                             | 3        | 3       | 5              | 5       | 1                   | 1       |  |
| Real estate and other business activities | 16       | 16      | 24             | 24      | 0                   | 0       |  |
| Transport storage and communication       | 3        | 3       | 5              | 5       | 0                   | 0       |  |
| Wholesale and retail trades               | 2        | 2       | 55             | 39      | 0                   | 0       |  |
| Total                                     | 140      | 140     | 183            | 158     | 7                   | 6       |  |