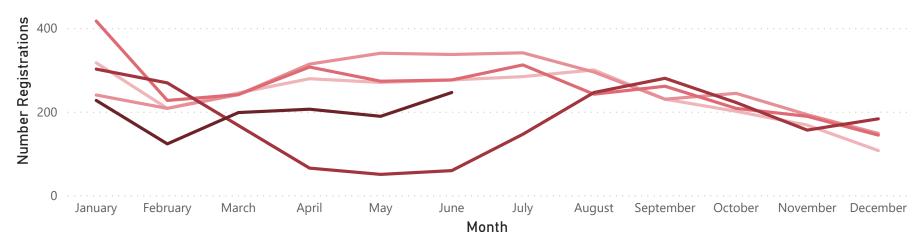

### Number of Control of Housing and Work Law Registrations (Seasonal Distribution)

| Year | January | February | March | April | May | June | July | August | September | October | November | December | Total |
|------|---------|----------|-------|-------|-----|------|------|--------|-----------|---------|----------|----------|-------|
| 2013 |         |          |       |       |     |      | 271  | 214    | 165       | 169     | 117      | 78       | 1,014 |
| 2014 | 234     | 131      | 176   | 311   | 226 | 240  | 194  | 222    | 195       | 158     | 96       | 115      | 2,298 |
| 2015 | 288     | 158      | 252   | 331   | 259 | 281  | 292  | 235    | 239       | 211     | 148      | 110      | 2,804 |
| 2016 | 398     | 266      | 274   | 379   | 260 | 325  | 289  | 253    | 246       | 211     | 143      | 113      | 3,157 |
| 2017 | 317     | 208      | 245   | 279   | 270 | 276  | 284  | 300    | 230       | 201     | 168      | 107      | 2,885 |
| 2018 | 240     | 208      | 241   | 314   | 340 | 337  | 341  | 295    | 230       | 244     | 193      | 148      | 3,131 |
| 2019 | 417     | 227      | 241   | 307   | 273 | 276  | 312  | 242    | 261       | 208     | 189      | 144      | 3,097 |
| 2020 | 302     | 269      | 167   | 65    | 50  | 59   | 146  | 246    | 280       | 222     | 156      | 183      | 2,145 |
| 2021 | 227     | 123      | 198   | 206   | 189 | 246  |      |        |           |         |          |          | 1,189 |

# **New Control of Housing and Work Registrations**

The line graph (left) shows the total number of registrations for people moving to the island for the first time, or re-registering as a seasonal or licensed worker, since the introduction of the Control of Housing and Work Law (2012).

Figures do not include individuals who are Jersey Born or individuals under the age of 18 who are already resident, but registering for the first time.

Figures only include individuals who have been both registered and issued a registration card in the quarter.