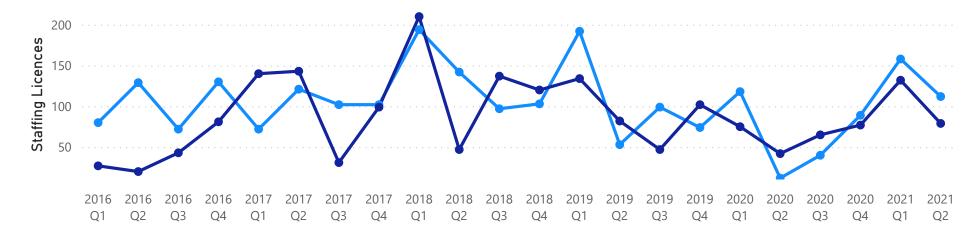

### Registered Permissions Granted and Removed (Permanent)

■ Registered Permanent Granted ■ Registered Permanent Removed