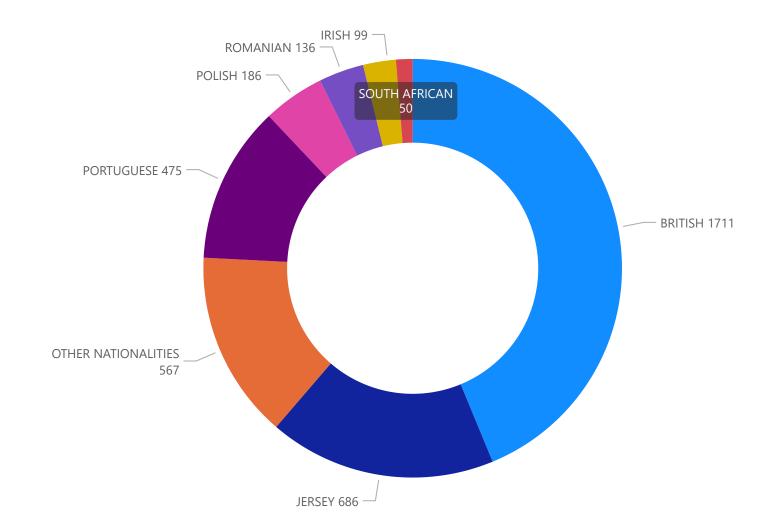

Registration Cards Issued in Quarter by Self-Declared Nationality

**Note:** One person may be issued more than one registration card in a quarter period. Reasons for an additional card issue may include card loss, change of residential status, damage to card, or other similar reasons requiring a new card to be issued. Detailed reasons for card additional card issues are not recorded.