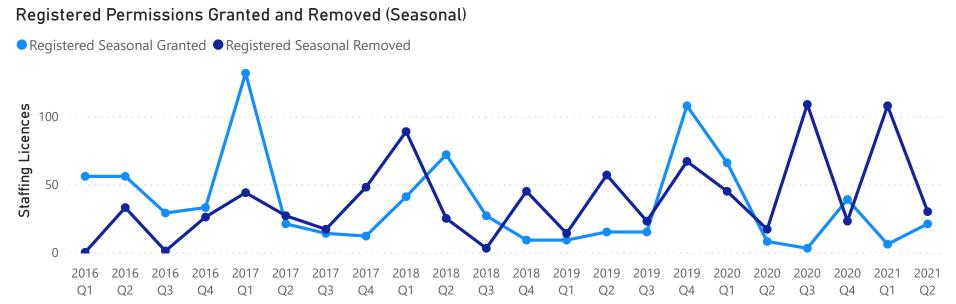

### Registered Permissions Granted and Removed (Permanent)

■ Registered Permanent Granted ■ Registered Permanent Removed