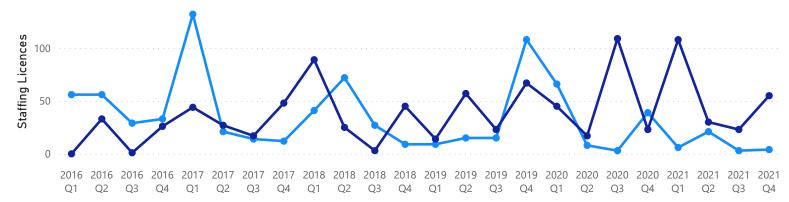

#### Registered Permissions Granted and Removed (Seasonal)

● Registered Seasonal Granted ● Registered Seasonal Removed