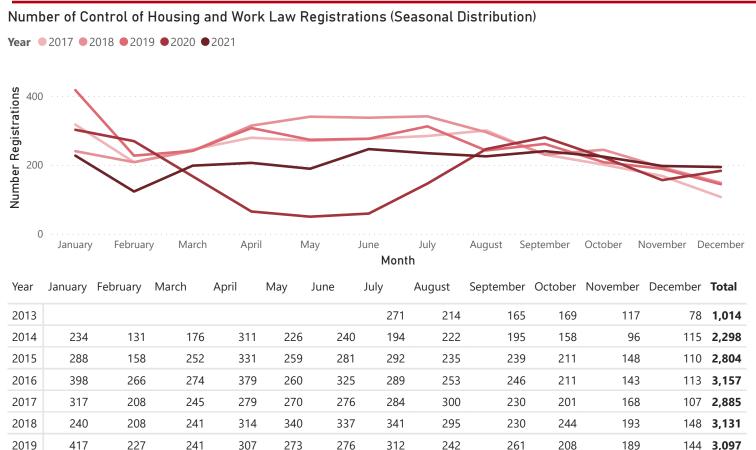

# **New Control of Housing and Work Registrations**

The line graph (left) shows the total number of registrations for people moving to the island for the first time, or re-registering as a seasonal or licensed worker, since the introduction of the Control of Housing and Work Law (2012).

Figures do not include individuals who are Jersey Born or individuals under the age of 18 who are already resident, but registering for the first time.

Figures only include individuals who have been both registered and issued a registration card in the quarter.