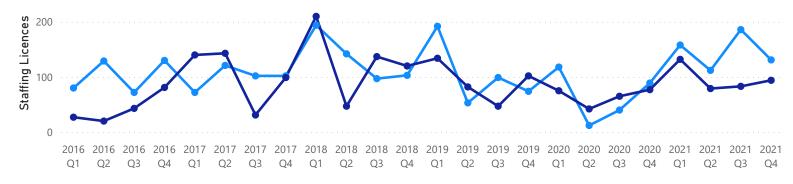

#### Registered Permissions Granted and Removed (Permanent)

● Registered Permanent Granted ● Registered Permanent Removed