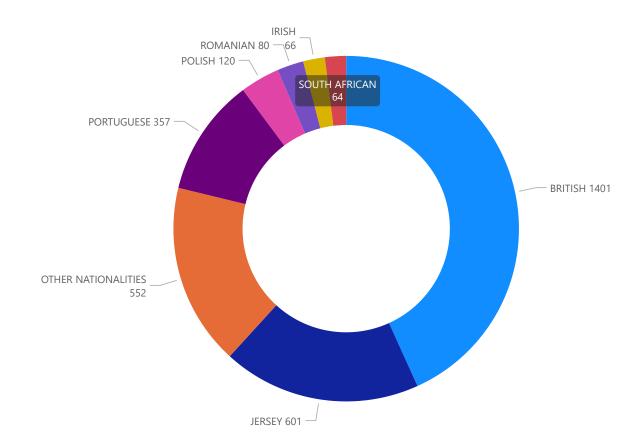

#### Registration Cards Issued in Quarter by Self-Declared Nationality

**Note:** One person may be issued more than one registration card in a quarter period. Reasons for an additional card issue may include card loss, change of residential status, damage to card, or other similar reasons requiring a new card to be issued. Detailed reasons for card additional card issues are not recorded.