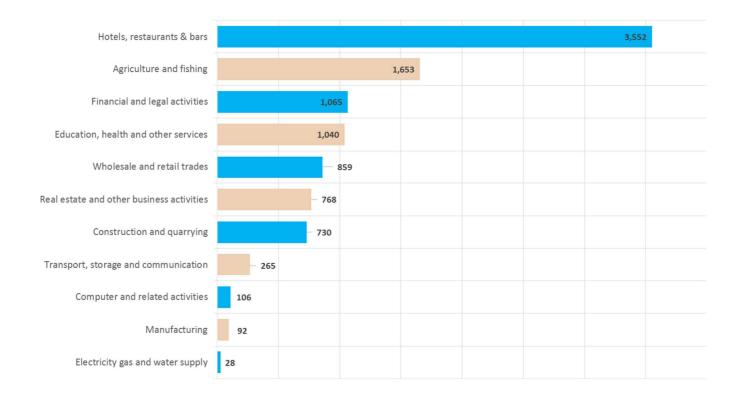

| N/A        | 19       | 100%      |
| Total<br>Overall Granted                  | 236                  | 82%<br>194 | 299                                               | 83%<br>249 | 105      | 89%<br>93 |

## Average Turnaround Times of Applications in Q1 2018



## **Registered Permissions Granted and Revoked**

The below line-graph shows:

- the total number of permanent and seasonal registered permissions that have been granted per quarter since the 1st January 2016
- the total number of permanent and seasonal registered permissions that have been revoked from businesses per quarter since the 1st January 2016.



#### Total Registered Permissions Revoked broken down by Sector



### Total Registered permissions held per sector as of 31st March 2018



#### Total Licensed permissions held per sector as of 31st March 2018

| Financial and legal activities            |      |  |     | 1,306 |
|-------------------------------------------|------|--|-----|-------|
| Education, health and other services      |      |  | 977 |       |
| Real estate and other business activities | 192  |  |     |       |
| Transport, storage and communication      | 112  |  |     |       |
| Computer and related activities           | - 82 |  |     |       |
| Wholesale and retail trades               | - 82 |  |     |       |
| Construction and quarrying                | - 76 |  |     |       |
| Hotels, restaurants & bars                | - 29 |  |     |       |
| Electricity gas and water supply          | 15   |  |     |       |
| Manufacturing