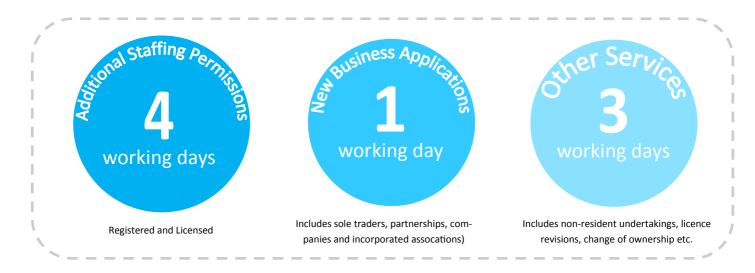

| 94%        | 32       | 88%       |
| Real estate and other business activities | 14                   | 57%        | 30                                                | 63%        | 9        | 78%       |
| Education, health and other services      | 44                   | 77%        | 64                                                | 84%        | 19       | 74%       |
| Public Sector                             | 0                    | N/A        | 0                                                 | N/A        | 19       | 100%      |
| Total<br>Overall Granted                  | 236                  | 82%<br>194 | 299                                               | 83%<br>249 | 105      | 89%<br>93 |

## Average Turnaround Times of Applications in Q1 2018



## **Registered Permissions Granted and Revoked**

The below line-graph shows:

- the total number of permanent and seasonal registered permissions that have been granted per quarter since the 1st January 2016
- the total number of permanent and seasonal registered permissions that have been revoked from businesses per quarter since the 1st January 2016.



#### Total Registered Permissions Revoked broken down by Sector



### Total Registered permissions held per sector as of 31st March 2018



#### Total Licensed permissions held per sector as of 31st March 2018

| Financial and legal activities            |      |  |     | 1,306 |
|-------------------------------------------|------|--|-----|-------|
| Education, health and other services      |      |  | 977 |       |
| Real estate an