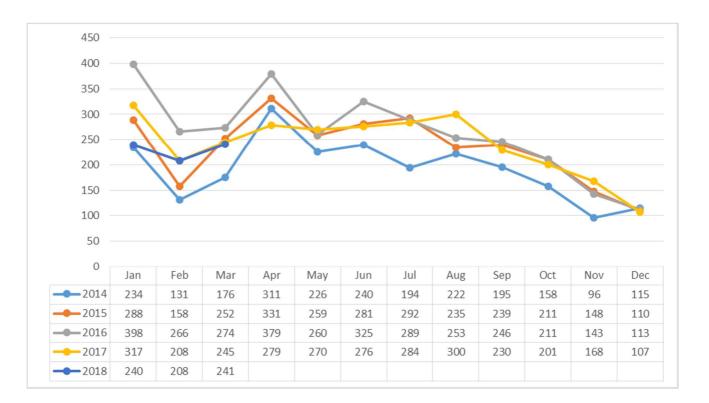

## Registration Cards issued in Q1 2018

## **New Registrations**

The below line graph shows the total number of newly registered individuals who have obtained registration cards since the introduction of the Control of Housing and Work Law (2012).

Figures do not include individuals who are Jersey Born or individuals under the age of 18 who are already resident but newly registering. Figures also only account for individuals who have been issued with a Registration Card