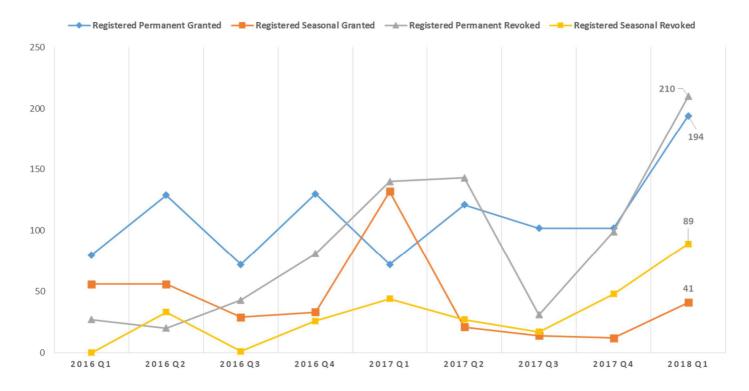

## **Registered Permissions Granted and Revoked**

The below line-graph shows:

- the total number of permanent and seasonal registered permissions that have been granted per quarter since the 1st January 2016
- the total number of permanent and seasonal registered permissions that have been revoked from businesses per quarter since the 1st January 2016.