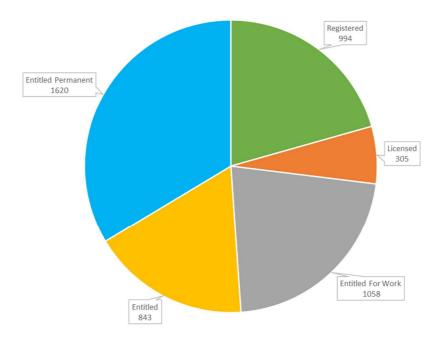

### Total Registered permissions held per sector as of 31st March 2018

# Summary of employment status:

| Employment Status         | Definition                                                                                                                                                                   | Employment                                                    |
|---------------------------|------------------------------------------------------------------------------------------------------------------------------------------------------------------------------|---------------------------------------------------------------|
| Entitled                  | Someone who has lived in Jersey for 10 years or who is granted this status on hardship or on social or econom-<br>ic grounds                                                 | Someone who can work anywhere                                 |
| Entitled for work<br>only | Someone who has lived in Jersey continuously for the<br>last 5 years, or is the spouse or civil partner of some-<br>one who is Entitled, Licensed, or Entitled for Work Only | Someone who can work anywhere                                 |
| Licensed                  | Someone who is an 'Essential Employee' engaged by a specific business with permission to engage such a person                                                                | Employer needs permission to employ a<br>'licensed' person    |
| Registered                | Someone who does not qualify under the above cate-<br>gories                                                                                                                 | Employer needs permissions to employ a<br>'registered' person |