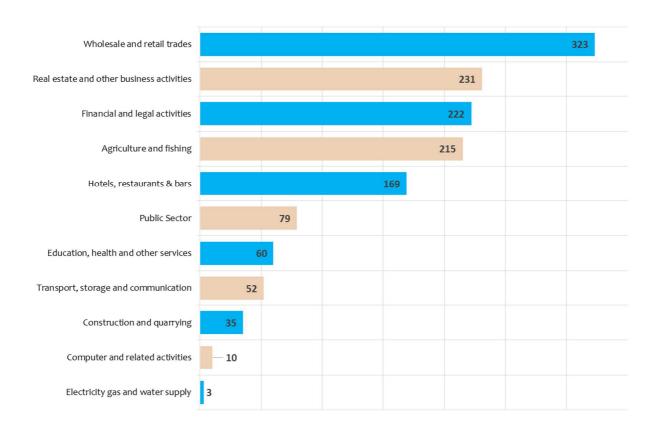

| 0                    | N/A        | 0                                                 | N/A        | 19       | 100%      |
| Total<br>Overall Granted                  | 236                  | 82%<br>194 | 299                                               | 83%<br>249 | 105      | 89%<br>93 |

## Average Turnaround Times of Applications in Q1 2018



## **Registered Permissions Granted and Revoked**

The below line-graph shows:

- the total number of permanent and seasonal registered permissions that have been granted per quarter since the 1st January 2016
- the total number of permanent and seasonal registered permissions that have been revoked from businesses per quarter since the 1st January 2016.



#### Total Registered Permissions Revoked broken down by Sector



### Total Registered permissions held per sector as of 31st March 2018



#### Total Licensed permissions held per sector as of 31st March 2018

| Financial and legal activities            |      |  |     | 1,306 |
|-------------------------------------------|------|--|-----|-------|
| Education, health and other services      |      |  | 977 |       |
| Real estate and other business activities | 192  |  |     |       |
| Transport, storage and communication      | 112  |  |     |       |
| Computer and related activities           | - 82 |  |     |       |
| Wholesale and retail trades               | - 82 |  |     |       |
| Construction and quarrying                | - 76 |  |     |       |
| Hotels, restaurants & bars                | - 29 |  |     |       |
| Electricity gas and w