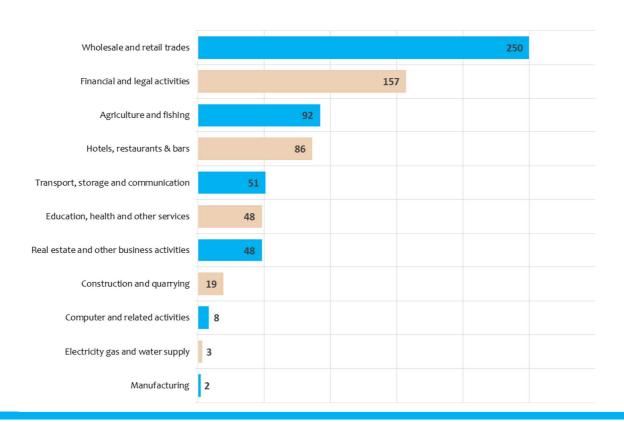

| 41%     | 108      | 84%     |
| Overall Granted                           |                      | 102     |                                                | 137     |          | 91      |

### **Average Turnaround Times of Applications in Q3 2017**



## **Population Office - Quarterly Statistics - Q3 2017**



### **Registered Permissions Granted and Revoked**

The below line-graph shows:

- the total number of permanent and seasonal registered permissions that have been granted per quarter since the 1st
   January 2016
- the total number of permanent and seasonal registered permissions that have been revoked from businesses per quarter since the 1st January 2016.



Total Registered Permissions Revoked broken down by Sector since January 2016



## **Population Office - Quarterly Statistics - Q3 2017**



#### Total Registered permissions held per sector as of 30th September 2017



### Total Licensed permissions held per sector as of 30th September 2017.



+80



## **Housing Control Figures**

Registration Cards issued in Q3 2017



### **New Registrations**

The below line graph shows the total number of newly registered individuals who have obtained registration cards since the introduction of the Control of Housing and Work Law (2012).

Figures do not include individuals who are Jersey Born or individuals under the age of 18 who are already resident but newly registering. Figures also only account for individuals who have been issued with a Registration Card



# **Population Office - Quarterly Statistics - Q3 2017**



##