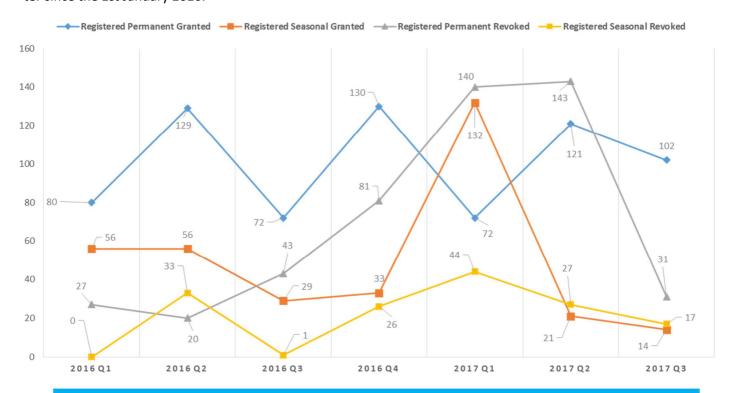

### **Registered Permissions Granted and Revoked**

The below line-graph shows:

- the total number of permanent and seasonal registered permissions that have been granted per quarter since the 1st
   January 2016
- the total number of permanent and seasonal registered permissions that have been revoked from businesses per quarter since the 1st January 2016.