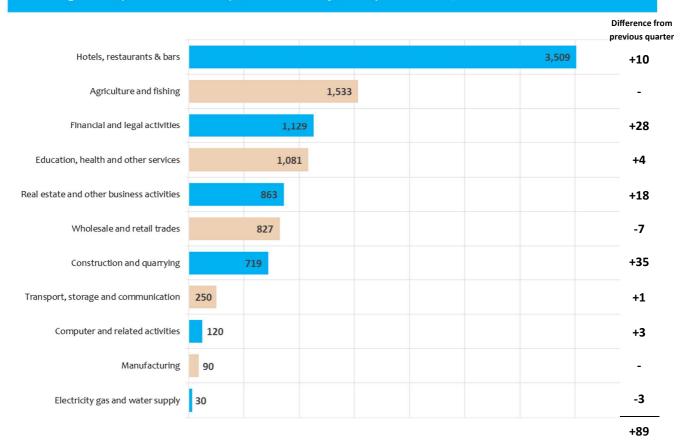

| 102     |                                                | 137     |          | 91      |

### **Average Turnaround Times of Applications in Q3 2017**



## **Population Office - Quarterly Statistics - Q3 2017**



### **Registered Permissions Granted and Revoked**

The below line-graph shows:

- the total number of permanent and seasonal registered permissions that have been granted per quarter since the 1st
   January 2016
- the total number of permanent and seasonal registered permissions that have been revoked from businesses per quarter since the 1st January 2016.



Total Registered Permissions Revoked broken down by Sector since January 2016



## **Population Office - Quarterly Statistics - Q3 2017**



#### Total Registered permissions held per sector as of 30th September 2017



### Total Licensed permissions held per sector as of 30th September 2017.



+80



## **Housing Control Figures**

Registration Cards issued in Q3 2017



### **New Registrations**

The below line graph shows the total number of newly registered individuals who have obtained registration cards since the introduction of the Control of Housing and Work Law (2012).

Figures do not include individuals who are Jersey Born or individuals under the age of 18 who are already resident but newly registering. Figures also only account for individuals who have been issued with a Registration Card



# **Population Office - Quarterly Statistics - Q3 2017**



### Registration cards issued from the 1st July 2017—30th September 2017 broken down by nationality

| Nationality                       | Num