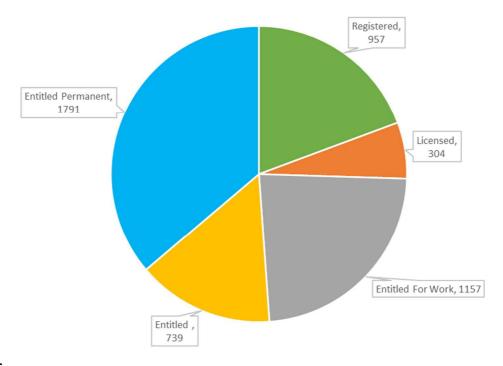

### **Summary of employment status:**

| <b>Employment Status</b>                                                                                                | Definition                                                                                                                                                                    | Employment                                                    |  |  |
|-------------------------------------------------------------------------------------------------------------------------|-------------------------------------------------------------------------------------------------------------------------------------------------------------------------------|---------------------------------------------------------------|--|--|
| Someone who has lived in Jersey for 10 years or who is granted this status on hardship or on social or economic grounds |                                                                                                                                                                               | Someone who can work anywhere                                 |  |  |
| Entitled for work only                                                                                                  | Someone who has lived in Jersey continuously for<br>the last 5 years, or is the spouse or civil partner of<br>someone who is Entitled, Licensed, or Entitled for<br>Work Only | Someone who can work anywhere                                 |  |  |
| Licensed                                                                                                                | Someone who is an 'Essential Employee' engaged by a specific business with permission to engage such a person                                                                 | Employer needs permission to employ a<br>'licensed' person    |  |  |
| Registered                                                                                                              | Someone who does not qualify under the above categories                                                                                                                       | Employer needs permissions to employ a<br>'registered' person |  |  |