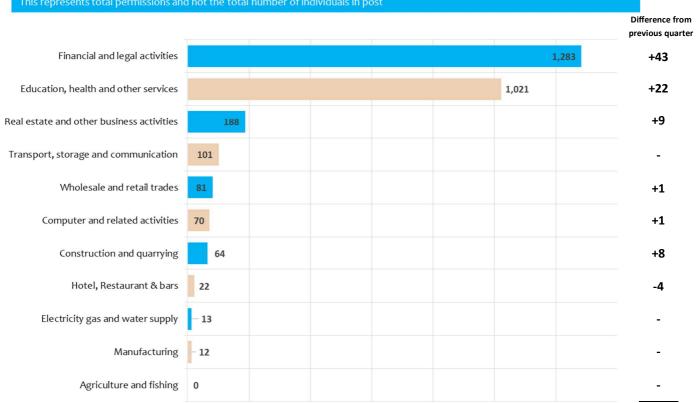

| 91      |

### **Average Turnaround Times of Applications in Q3 2017**



## **Population Office - Quarterly Statistics - Q3 2017**



### **Registered Permissions Granted and Revoked**

The below line-graph shows:

- the total number of permanent and seasonal registered permissions that have been granted per quarter since the 1st
   January 2016
- the total number of permanent and seasonal registered permissions that have been revoked from businesses per quarter since the 1st January 2016.



Total Registered Permissions Revoked broken down by Sector since January 2016



## **Population Office - Quarterly Statistics - Q3 2017**



#### Total Registered permissions held per sector as of 30th September 2017



### Total Licensed permissions held per sector as of 30th September 2017.



+80



## **Housing Control Figures**

Registration Cards issued in Q3 2017



### **New Registrations**

The below line graph shows the total number of newly registered individuals who have obtained registration cards since the introduction of the Control of Housing and Work Law (2012).

Figures do not include individuals who are Jersey Born or individuals under the age of 18 who are already resident but newly registering. Figures also only account for individuals who have been issued with a Registration Card



# **Population Office - Quarterly Statistics - Q3 2017**



### Registration cards issued from the 1st July 2017—30th September 2017 broken down by nationality

| Nationality                       | Number of Individuals |
|-----------------------------------|-------------------