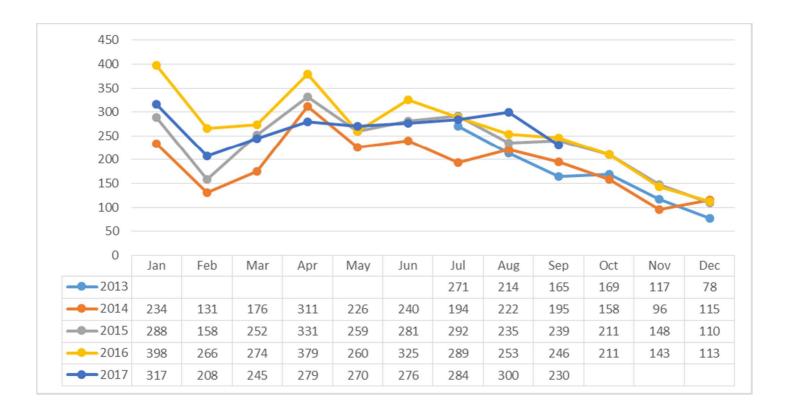

### **New Registrations**

The below line graph shows the total number of newly registered individuals who have obtained registration cards since the introduction of the Control of Housing and Work Law (2012).

Figures do not include individuals who are Jersey Born or individuals under the age of 18 who are already resident but newly registering. Figures also only account for individuals who have been issued with a Registration Card