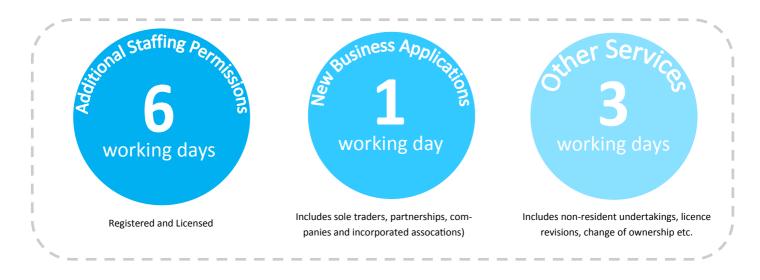

| 15%     | 116                                            | 16%     | 10       | 100%    |
| Education, health and other services      | 39                   | 31%     | 43                                             | 35%     | 16       | 50%     |
| Public Sector                             | 0                    | N/A     | 0                                              | N/A     | 15       | 100%    |
| Total                                     | 214                  | 48%     | 334                                            | 41%     | 108      | 84%     |
| Overall Granted                           |                      | 102     |                                                | 137     |          | 91      |

### **Average Turnaround Times of Applications in Q3 2017**



## **Population Office - Quarterly Statistics - Q3 2017**



### **Registered Permissions Granted and Revoked**

The below line-graph shows:

- the total number of permanent and seasonal registered permissions that have been granted per quarter since the 1st
   January 2016
- the total number of permanent and seasonal registered permissions that have been revoked from businesses per quarter since the 1st January 2016.



Total Registered Permissions Revoked broken down by Sector since January 2016



## **Population Office - Quarterly Statistics - Q3 2017**



#### Total Registered permissions held per sector as of 30th September 2017



### Total Licensed permissions held per sector as of 30th September 2017.



+80



## **Housing Control Figures**

Registration Cards issued in Q3 2017