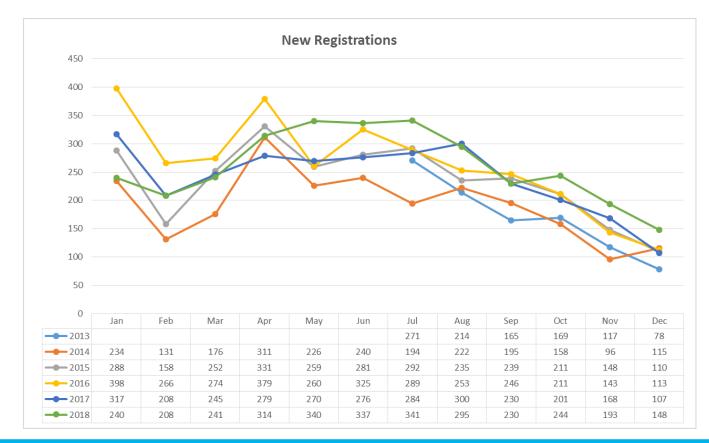

#### **New Registrations**

The below line graph shows the total number of newly registered individuals who have obtained registration cards since the introduction of the Control of Housing and Work Law (2012).

Figures do not include individuals who are Jersey Born or individuals under the age of 18 who are already resident but newly registering. Figures also only account for individuals who have been issued with a Registration Card