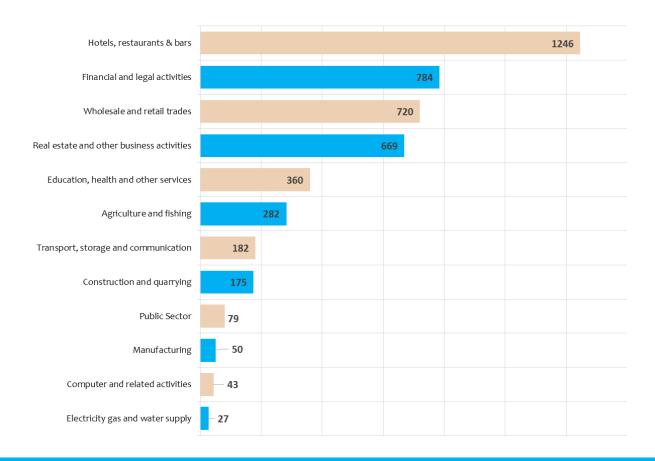

| N/A     | 37       | 95%     |
| Total                                     | 953                  | 56%     | 1232                                              | 64%     | 281      | 90%     |
| Overall Granted                           |                      | 536     |                                                   | 789     |          | 252     |

#### **Registered Permissions Granted and Removed**

The below line-graph shows:

- the total number of permanent and seasonal registered permissions that have been granted per quarter since the 1st January 2016
- the total number of permanent and seasonal registered permissions that have been removed from businesses per quarter since the 1st January 2016.



Total Registered permissions removed by sector since 1st July 2013





#### Total Licensed permissions held per sector as of 31st December 2018



### Average Turnaround Times of Applications in Q4 2018

| Additional Registe | ered and Licensed Staffing | New Resident Business Applications | Other Services (non-resident undertakings, licence revisions, change of ownership etc) |  |  |
|--------------------|----------------------------|------------------------------------|----------------------------------------------------------------------------------------|--|--|
|                    | 4                          | 1                                  | 2                                                                                      |  |  |



### Registration Cards issued in Q4 2018



#### **New Registrations**

The below line graph shows the total