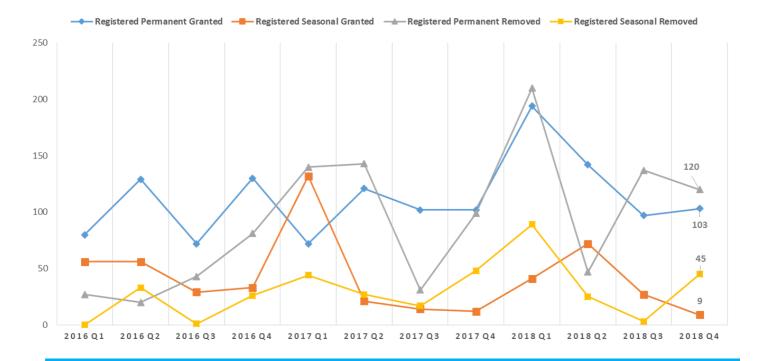

#### **Registered Permissions Granted and Removed**

The below line-graph shows:

- the total number of permanent and seasonal registered permissions that have been granted per quarter since the 1st January 2016
- the total number of permanent and seasonal registered permissions that have been removed from businesses per quarter since the 1st January 2016.