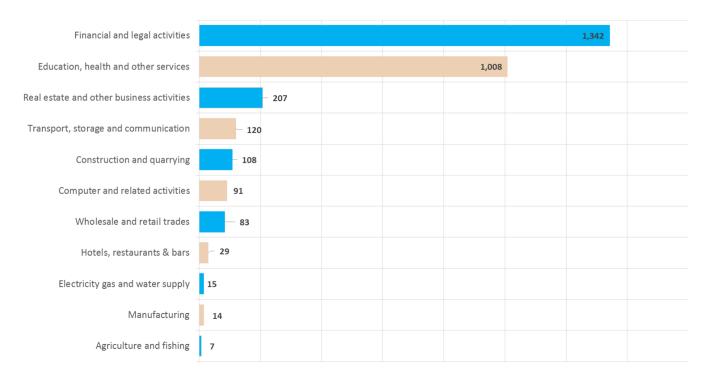

| 953                  | 56%     | 1232                                              | 64%     | 281      | 90%     |
| Overall Granted                           |                      | 536     |                                                   | 789     |          | 252     |

#### **Registered Permissions Granted and Removed**

The below line-graph shows:

- the total number of permanent and seasonal registered permissions that have been granted per quarter since the 1st January 2016
- the total number of permanent and seasonal registered permissions that have been removed from businesses per quarter since the 1st January 2016.



Total Registered permissions removed by sector since 1st July 2013





#### Total Licensed permissions held per sector as of 31st December 2018



### Average Turnaround Times of Applications in Q4 2018

| Additional Registe | ered and Licensed Staffing | New Resident Business Applications | Other Services (non-resident undertakings, licence revisions, change of ownership etc) |  |  |
|--------------------|----------------------------|------------------------------------|----------------------------------------------------------------------------------------|--|--|
|                    | 4                          | 1                                  | 2                                                                                      |  |  |



### Registration Cards issued in Q4 2018



#### **New Registrations**

The below line graph shows the total number of newly registered individuals who have obtained registration cards s