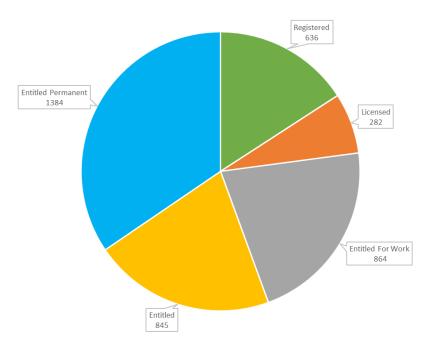

### Registration Cards issued in Q4 2018

# Summary of employment status:

| Employment Status         | Definition                                                                                                                                                                | Employment                                                    |
|---------------------------|---------------------------------------------------------------------------------------------------------------------------------------------------------------------------|---------------------------------------------------------------|
| Entitled                  | Someone who has lived in Jersey for 10 years or who is grant-<br>ed this status on hardship or on social or economic grounds                                              | Someone who can work anywhere                                 |
| Entitled for work<br>only | Someone who has lived in Jersey continuously for the last 5 years, or is the spouse or civil partner of someone who is Enti-<br>tled, Licensed, or Entitled for Work Only | Someone who can work anywhere                                 |
| Licensed                  | Someone who is an 'Essential Employee' engaged by a specific business with permission to engage such a person                                                             | Employer needs permission to<br>employ a 'licensed' person    |
| Registered                | Someone who does not qualify under the above categories                                                                                                                   | Employer needs permissions to<br>employ a 'registered' person |