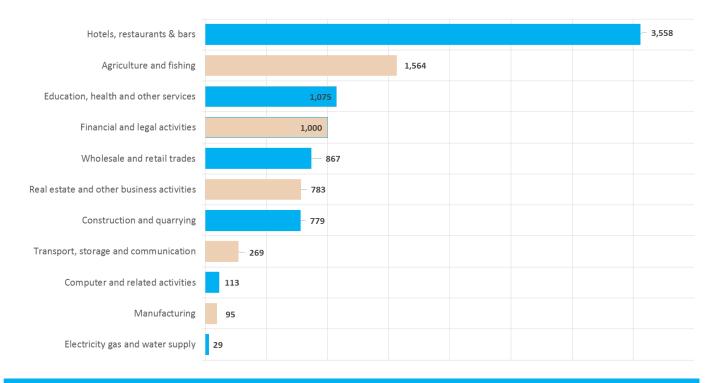

| N/A     | 37       | 95%     |
| Total                                     | 953                  | 56%     | 1232                                              | 64%     | 281      | 90%     |
| Overall Granted                           |                      | 536     |                                                   | 789     |          | 252     |

#### **Registered Permissions Granted and Removed**

The below line-graph shows:

- the total number of permanent and seasonal registered permissions that have been granted per quarter since the 1st January 2016
- the total number of permanent and seasonal registered permissions that have been removed from businesses per quarter since the 1st January 2016.



Total Registered permissions removed by sector since 1st July 2013





#### Total Licensed permissions held per sector as of 31st December 2018



### Average Turnaround Times of Applications in Q4 2018

| Additional Registe | ered and Licensed Staffing | New Resident Business Applications | Other Services (non-resident undertakings, licence revisions, change of ownership etc) |  |  |
|--------------------|----------------------------|------------------------------------|----------------------------------------------------------------------------------------|--|--|
|                    | 4                          | 1                                  | 2                                                                                      |  |  |



### Registration Cards issued in Q4 2018



#### **New Registrations**

The below line graph shows the total n