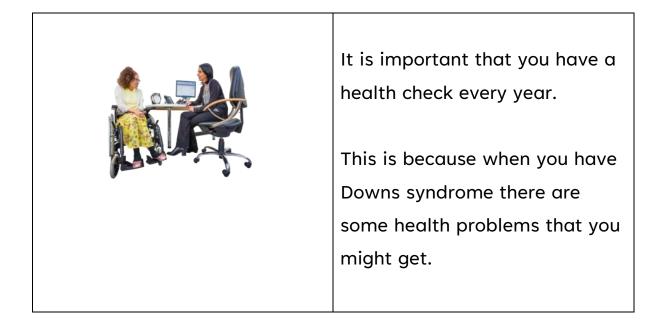

### Downs Syndrome and communication

| You might need support with<br>your speaking and making sure<br>people understand you.                                 |
|------------------------------------------------------------------------------------------------------------------------|
| You might use Makaton sign<br>language and communication<br>picture boards.                                            |
| You might need help seeing<br>and hearing.<br>You will need to have your eyes<br>and hearing checked every<br>year.    |
| You might need to wear<br>glasses to help you see.<br>You might need to have<br>hearing aids to help you hear<br>well. |