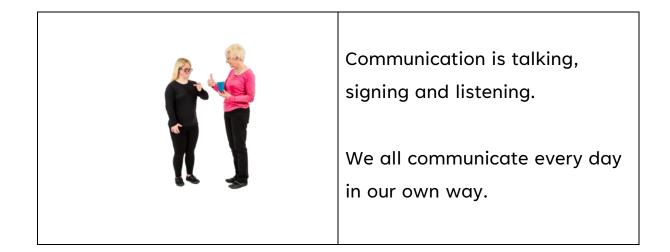

### Downs Syndrome and communication

| You might need support with<br>your speaking and making sure<br>people understand you.                                 |
|------------------------------------------------------------------------------------------------------------------------|
| You might use Makaton sign<br>language and communication<br>picture boards.                                            |
| You might need help seeing<br>and hearing.<br>You will need to have your eyes<br>and hearing checked every<br>year.    |
| You might need to wear<br>glasses to help you see.<br>You might need to have<br>hearing aids to help you hear<br>well. |