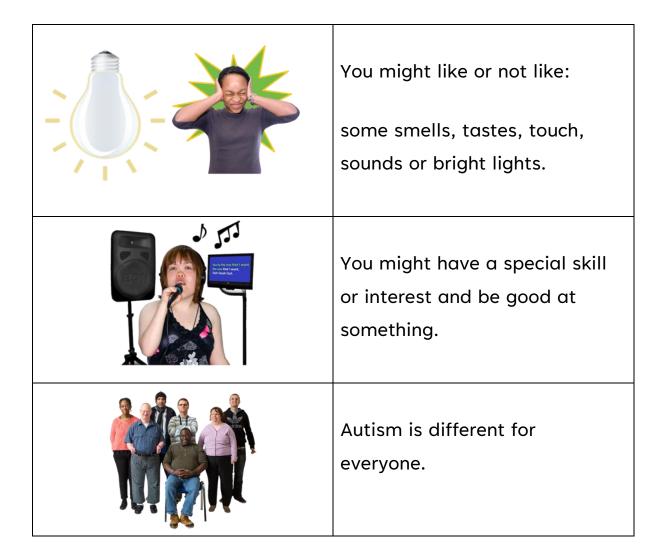

## Downs syndrome and autism

| You might have autism.<br>Autism does not go away you<br>have it your whole life.                                                 |
|-----------------------------------------------------------------------------------------------------------------------------------|
| If you have autism you might<br>find it hard to understand what<br>others are thinking or feeling.<br>You might get very anxious. |