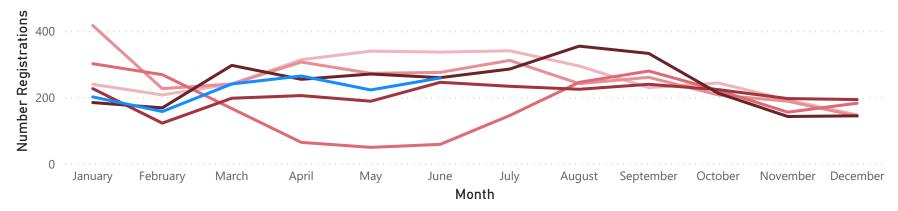

### Number of Control of Housing and Work Law Registrations (Seasonal Distribution)

| Year | January | February | March | April | May | June | July | August | September | October | November | December | Total |
|------|---------|----------|-------|-------|-----|------|------|--------|-----------|---------|----------|----------|-------|
| 2014 | 234     | 131      | 176   | 311   | 226 | 240  | 194  | 222    | 195       | 158     | 96       | 115      | 2,298 |
| 2015 | 288     | 158      | 252   | 331   | 259 | 281  | 292  | 235    | 239       | 211     | 148      | 110      | 2,804 |
| 2016 | 398     | 266      | 274   | 379   | 260 | 325  | 289  | 253    | 246       | 211     | 143      | 113      | 3,157 |
| 2017 | 317     | 208      | 245   | 279   | 270 | 276  | 284  | 300    | 230       | 201     | 168      | 107      | 2,885 |
| 2018 | 240     | 208      | 241   | 314   | 340 | 337  | 341  | 295    | 230       | 244     | 193      | 148      | 3,131 |
| 2019 | 417     | 227      | 241   | 307   | 273 | 276  | 312  | 242    | 261       | 208     | 189      | 144      | 3,097 |
| 2020 | 302     | 269      | 167   | 65    | 50  | 59   | 146  | 246    | 280       | 222     | 156      | 183      | 2,145 |
| 2021 | 227     | 123      | 198   | 206   | 189 | 246  | 234  | 225    | 240       | 224     | 197      | 194      | 2,503 |
| 2022 | 185     | 169      | 297   | 255   | 271 | 260  | 286  | 355    | 333       | 213     | 143      | 145      | 2,912 |
| 2023 | 202     | 158      | 241   | 265   | 223 | 259  |      |        |           |         |          |          | 1,348 |

# **New Control of Housing and Work Registrations**

The line graph (left) shows the total number of registrations for people moving to the island for the first time, or re-registering as a seasonal or licensed worker, since the introduction of the Control of Housing and Work Law (2012).

Figures do not include individuals who are Jersey Born or individuals under the age of 18 who are already resident, but registering for the first time.

Figures only include individuals who have been both registered and issued a registration card in the quarter.

From Oct 2022 an additional criteria has been applied to exclude any subsequent re-registrations of an individual if they may have been registered more than once within a given quarter.

Quarter 2 - 2023