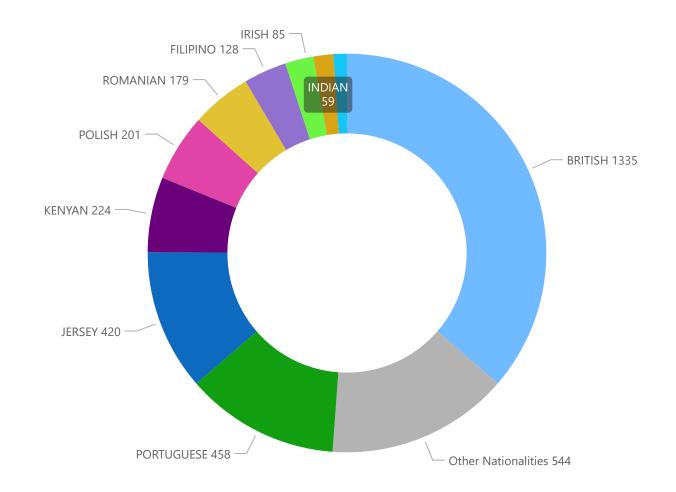

Registration Cards Issued in Quarter by Self-Declared Nationality

**Note:** One person may be issued more than one registration card in a quarter period. Reasons for an additional card issue may include card loss, change of residential status, damage to card, or other similar reasons requiring a new card to be issued. Detailed reasons for card additional card issues are not recorded.

Quarter 2 - 2023

| Registration Car    | ds Issu | ed by Se | lf-Decl | lared | Natior | nality |      |        |           |         |          |          |         |          |       |       |      |      |
|---------------------|---------|----------|---------|-------|--------|--------|------|--------|-----------|---------|----------|----------|---------|----------|-------|-------|------|------|
| Year                | 2022    |          |         |       |        |        |      |        |           |         |          |          | 2023    |          |       |       |      |      |
| Nationality         | January | February | March   | April | May    | June   | July | August | September | October | November | December | January | February | March | April | May  | June |
| BRITISH             | 493     | 423      | 977     | 452   | 524    | 471    | 658  | 641    | 560       | 487     | 505      | 299      | 455     | 478      | 694   | 422   | 429  | 484  |
| JERSEY              | 189     | 193      | 218     | 178   | 185    | 212    | 214  | 199    | 176       | 197     | 170      | 108      | 146     | 173      | 170   | 123   | 132  | 165  |
| PORTUGUESE          | 114     | 160      | 151     | 138   | 174    | 109    | 142  | 128    | 124       | 131     | 136      | 93       | 141     | 164      | 118   | 147   | 156  | 155  |
| Other Nationalities | 91      | 81       | 122     | 98    | 165    | 91     | 98   | 85     | 141       | 88      | 88       | 64       | 88      | 87       | 135   | 125   | 130  | 134  |
| POLISH              | 42      | 40       | 75      | 65    | 70     | 59     | 53   | 50     | 60        | 51      | 56       | 28       | 53      | 43       | 63    | 52    | 88   | 61   |
| KENYAN              | 9       | 13       | 47      | 47    | 33     | 41     | 30   | 63     | 23        | 33      | 20       | 21       | 29      | 27       | 76    | 88    | 84   | 52   |
| ROMANIAN            | 32      | 18       | 36      | 53    | 51     | 24     | 30   | 36     | 38        | 41      | 24       | 21       | 33      | 29       | 47    | 79    | 67   | 33   |
| FILIPINO            | 31      | 21       | 33      | 25    | 12     | 15     | 34   | 31     | 46        | 38      | 23       | 37       | 96      | 27       | 39    | 50    | 33   | 45   |
| IRISH               | 24      | 26       | 33      | 28    | 33     | 31     | 30   | 20     | 24        | 27      | 22       | 12       | 32      | 27       | 32    | 19    | 30   | 36   |
| SOUTH AFRICAN       | 25      | 17       | 28      | 19    | 18     | 23     | 29   | 22     | 24        | 18      | 16       | 11       | 23      | 25       | 23    | 18    | 10   | 12   |
| INDIAN              | 11      | 11       | 15      | 16    | 20     | 15     | 22   | 17     | 12        | 15      | 18       | 10       | 10      | 16       | 41    | 21    | 18   | 20   |
| ZIMBABWEAN          | 6       | 13       | 6       | 12    | 14     | 7      | 13   | 10     | 11        | 6       | 6        | 25       | 11      | 10       | 14    | 5     | 17   | 28   |
| FRENCH              | 8       | 10       | 10      | 10    | 12     | 12     | 6    | 10     | 8         | 19      | 8        | 7        | 10      | 9        | 13    | 6     | 15   | 10   |
| NIGERIAN            | 11      | 8        | 8       | 11    | 2      | 5      | 7    | 8      | 12        | 16      | 4        | 11       | 15      | 13       | 7     | 5     | 12   | 7    |
| PAKISTANI           | 7       | 7        | 7       | 4     | 3      | 3      | 4    | 15     | 6         | 5       | 3        | 2        | 8       | 9        | 14    | 7     | 9    | 6    |
| LATVIAN             | 5       | 4        | 7       | 7     | 7      | 4      | 7    | 5      | 6         | 5       | 6        | 1        | 2       | 4        | 9     | 4     | 4    | 5    |
| SPANISH             | 1       | 13       | 9       | 7     | 4      | 6      | 4    | 5      |           | 8       | 6        | 2        | 3       | 3        | 2     | 6     | 8    | 1    |
| Total               | 1099    | 1058     | 1782    | 1170  | 1327   | 1128   | 1381 | 1345   | 1271      | 1185    | 1111     | 752      | 1155    | 1144     | 1497  | 1177  | 1242 | 1254 |