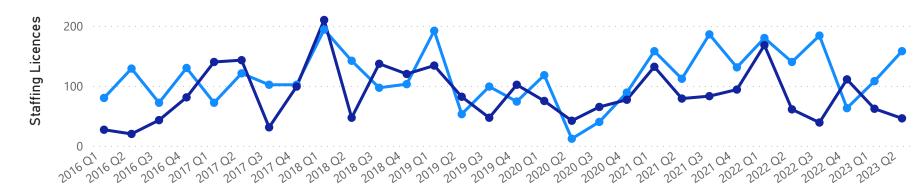

#### **New Business Applications**

Includes sole traders, partnerships, companies and incorperated associations

Avr. Days to Process