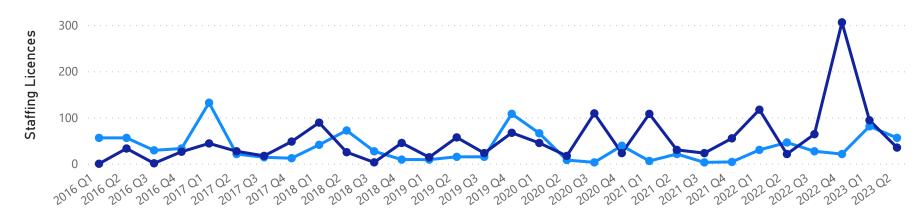

#### **Additional Staffing Permissions**

Additional Staffing Permissions

Avr. Days to Process