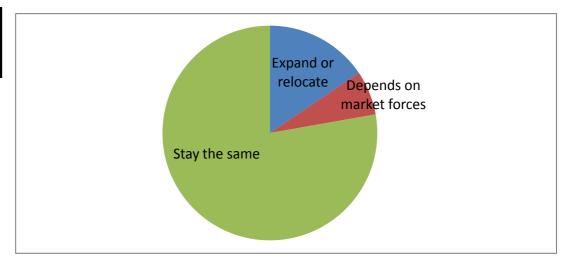

# Future Plans

| Businesses which are planning to | Number | %   |
|----------------------------------|--------|-----|
|                                  |        |     |
| Expand or relocate               | 14     | 16% |
| Depends on market forces         | 6      | 7%  |
| Stay the same                    | 70     | 78% |

The majority of businesses are planning to stay the same size, or in same location. Only 11% are planning to expand or relocate.