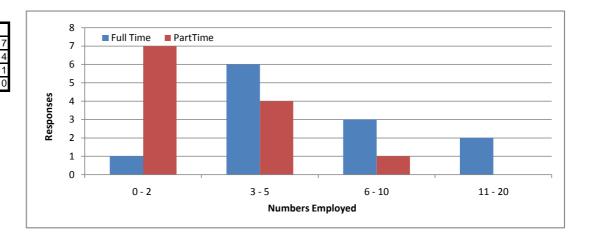

### People Employed

| Number of People Employed | Full Time | PartTime |
|---------------------------|-----------|----------|
| 0 - 2                     | 1         | 7        |
| 3 - 5                     | 6         | 4        |
| 6 - 10                    | 3         | 1        |
| 11 - 20                   | 2         | (        |