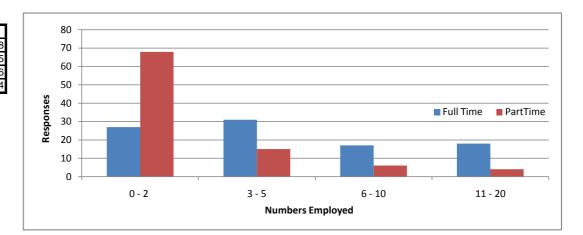

### People Employed

| Number of People Employed | Full Time | PartTime |
|---------------------------|-----------|----------|
| 0 - 2                     | 27        | 68       |
| 3 - 5                     | 31        | 15       |
| 6 - 10                    | 17        | 6        |
| 11 - 20                   | 18        | 4        |