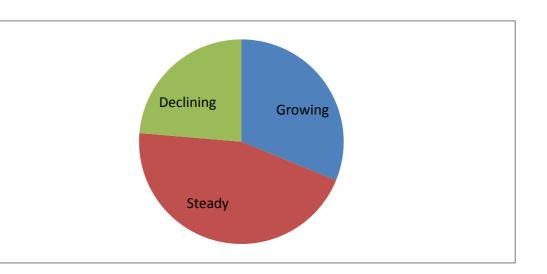

### **Business Health**

| Number of businesses: | Number | %   |
|-----------------------|--------|-----|
|                       |        |     |
| Growing               | 29     | 31% |
| Steady                | 42     | 45% |
| Declining             | 22     | 24% |

56% of the businesses who responded have been at their current address for more than ten years. Just 6% have been in existance for 2 years or less.

46% of respondents describe their business health as steady. Although 27% say their business is growing, 27% aequally 27% are declining.