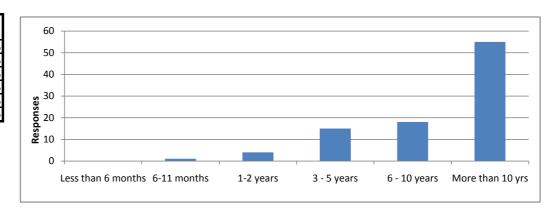

### Length of time at Current Location

| Length of Time Business has been at its |        |     |
|-----------------------------------------|--------|-----|
| current address                         | Number | %   |
| Less than 6 months                      | 0      | 0%  |
| 6-11 months                             | 1      | 1%  |
| 1-2 years                               | 4      | 4%  |
| 3 - 5 years                             | 15     | 16% |
| 6 - 10 years                            | 18     | 19% |
| More than 10 yrs                        | 55     | 59% |

56% of the businesses who responded have been at their current address for more than ten years. Just 6% have been in existance for 2 years or less.

46% of respondents describe their business health as steady. Although 27% say their business is growing, 27% aequally 27% are declining.