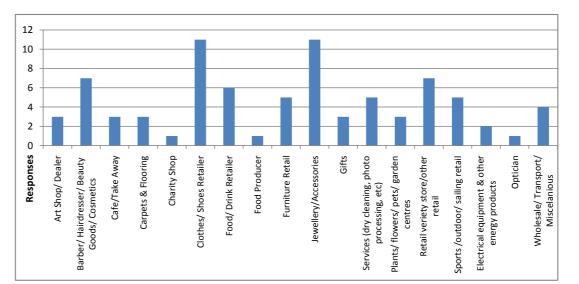

#### **Business Description**

| Business Description                           | Number |     |
|------------------------------------------------|--------|-----|
| Art Shop/ Dealer                               | 3      | 4%  |
| Barber/ Hairdresser/ Beauty Goods/ Cosmetics   | 7      | 9%  |
| Cafe/Take Away                                 | 3      | 4%  |
| Carpets & Flooring                             | 3      | 4%  |
| Charity Shop                                   | 1      | 1%  |
| Clothes/ Shoes Retailer                        | 11     | 14% |
| Food/ Drink Retailer                           | 6      | 7%  |
| Food Producer                                  | 1      | 1%  |
| Furniture Retail                               | 5      | 6%  |
| Jewellery/Accessories                          | 11     | 14% |
| Gifts                                          | 3      | 4%  |
| Services (dry cleaning, photo processing, etc) | 5      | 6%  |
| Plants/ flowers/ pets/ garden centres          | 3      | 4%  |
| Retail veriety store/other retail              | 7      | 9%  |
| Sports /outdoor/ sailing retail                | 5      | 6%  |
| Electrical equipment & other energy products   | 2      | 2%  |
| Optician                                       | 1      | 1%  |
| Wholesale/ Transport/ Miscelanious             | 4      | 5%  |
|                                                |        |     |

#### Summary of St Helier Businesses

A total of 82 businesses within St Helier responded to this questionnaire.

51% of respondents to the questionnaire were from comparison retailers. The largest proportion of these were jewellery & accessory retailers and clothes and shoe retailers.