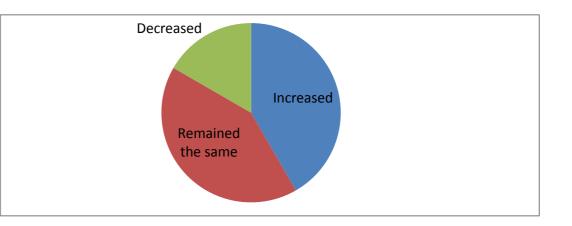

#### Businesses whose number of people employed has:

|                   | Number | %   |
|-------------------|--------|-----|
| Increased         | 5      | 42% |
| Remained the same | 5      | 42% |
| Decreased         | 2      | 17% |