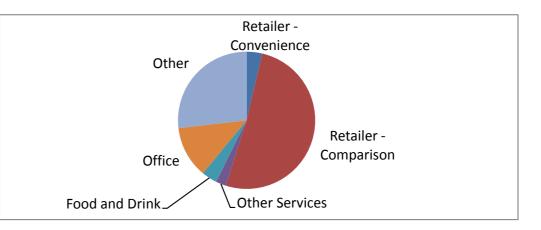

#### Nature of Businesses

| Nature of Businesses Surveyed   | Number | %   |
|---------------------------------|--------|-----|
|                                 |        |     |
| Retailer - Convenience          | 4      | 4%  |
| Retailer - Comparison           | 46     | 49% |
| Financial/Professional Services | 0      | 0%  |
| Other Services                  | 2      | 2%  |
| Food and Drink                  | 3      | 3%  |
| Office                          | 11     | 12% |
| Other                           | 28     | 30% |

#### Summary of St Helier Businesses

A total of 82 businesses within St Helier responded to this questionnaire.

51% of respondents to the questionnaire were from comparison retailers. The largest proportion of these were jewellery & accessory retailers and clothes and shoe retailers.

10% of the survey came from office based respondents. Just 4% of respondents were convenience good retailers.

63% of respondents worked in businesses that employed between zero and five full time staff. 75% of responding businesses employed between 0 and 2 part time staff. 38% of respondents claim that the number pf people they employ has remained the same over time, whilst 32% say it has declined.