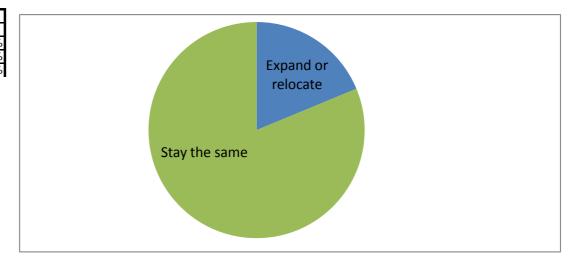

# Future Plans

| Businesses which are planning to | Number | %   |
|----------------------------------|--------|-----|
|                                  |        |     |
| Expand or relocate               | 14     | 16% |
| Depends on market forces         | 6      | 7%  |
| Stay the same                    | 70     | 78% |