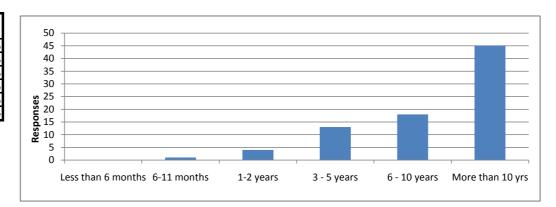

### Length of time at Current Location

| Length of Time Business has been at its |        |     |
|-----------------------------------------|--------|-----|
| current address                         | Number | %   |
| Less than 6 months                      | 0      | 0%  |
| 6-11 months                             | 1      | 1%  |
| 1-2 years                               | 4      | 5%  |
| 3 - 5 years                             | 13     | 16% |
| 6 - 10 years                            | 18     | 22% |
| More than 10 yrs                        | 45     | 56% |

56% of the businesses who responded have been at their current address for more than ten years. Just 6% have been in existance for 2 years or less.

46% of respondents describe their business health as steady. Although 27% say their business is growing, 27% aequally 27% are declining.