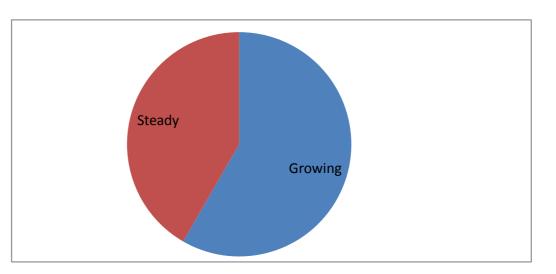

### **Business Health**

| Number of businesses: | Number | %   |
|-----------------------|--------|-----|
|                       |        |     |
| Growing               | 7      | 58% |
| Steady                | 5      | 42% |
| Declining             | 0      | 0%  |