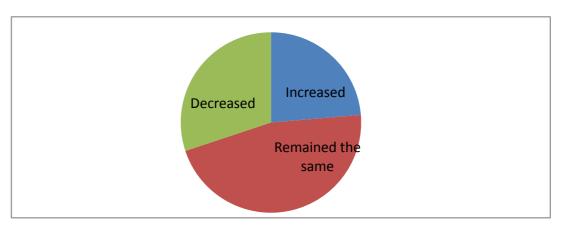

#### Businesses whose number of people employed has:

|                   | Number | %   |
|-------------------|--------|-----|
| Increased         | 22     | 24% |
| Remained the same | 43     | 46% |
| Decreased         | 28     | 30% |