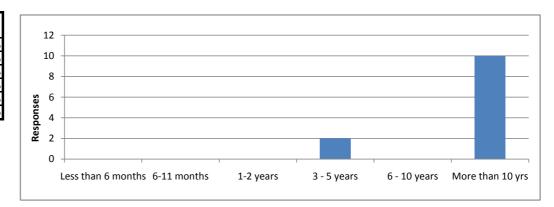

### Length of time at Current Location

| Length of Time Business has been at its |        |     |
|-----------------------------------------|--------|-----|
| current address                         | Number | %   |
| Less than 6 months                      | 0      | 0%  |
| 6-11 months                             | 0      | 0%  |
| 1-2 years                               | 0      | 0%  |
| 3 - 5 years                             | 2      | 17% |
| 6 - 10 years                            | 0      | 0%  |
| More than 10 yrs                        | 10     | 83% |