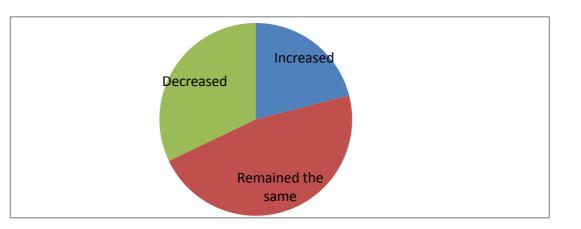

#### Businesses whose number of people employed has:

|                   | Number | %   |
|-------------------|--------|-----|
| Increased         | 17     | 21% |
| Remained the same | 38     | 47% |
| Decreased         | 26     | 32% |

10% of the survey came from office based respondents. Just 4% of respondents were convenience good retailers.

63% of respondents worked in businesses that employed between zero and five full time staff. 75% of responding businesses employed between 0 and 2 part time staff. 38% of respondents claim that the number pf people they employ has remained the same over time, whilst 32% say it has declined.