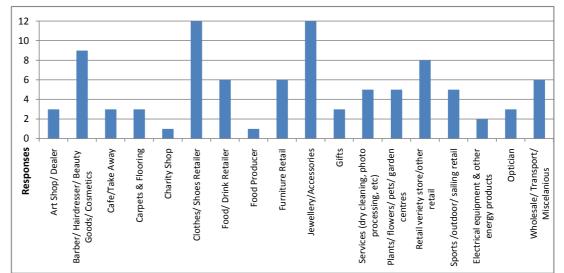

## **Business Description**

| Business Description                           | Number |     |
|------------------------------------------------|--------|-----|
| Art Shop/ Dealer                               | 3      | 3%  |
| Barber/ Hairdresser/ Beauty Goods/ Cosmetics   | 9      | 10% |
| Cafe/Take Away                                 | 3      | 3%  |
| Carpets & Flooring                             | 3      | 3%  |
| Charity Shop                                   | 1      | 1%  |
| Clothes/ Shoes Retailer                        | 12     | 13% |
| Food/ Drink Retailer                           | 6      | 6%  |
| Food Producer                                  | 1      | 1%  |
| Furniture Retail                               | 6      | 6%  |
| Jewellery/Accessories                          | 12     | 13% |
| Gifts                                          | 3      | 3%  |
| Services (dry cleaning, photo processing, etc) | 5      | 5%  |
| Plants/ flowers/ pets/ garden centres          | 5      | 5%  |
| Retail veriety store/other retail              | 8      | 9%  |
| Sports /outdoor/ sailing retail                | 5      | 5%  |
| Electrical equipment & other energy products   | 2      | 2%  |
| Optician                                       | 3      | 3%  |
| Wholesale/ Transport/ Miscelanious             | 6      | 6%  |