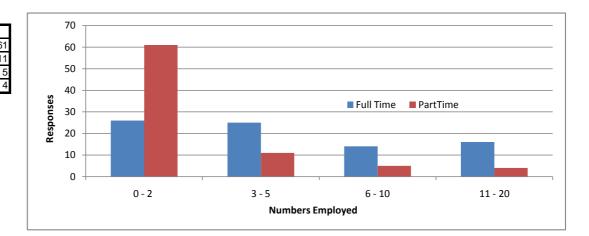

### People Employed

| Number of People Employed | Full Time | PartTime |
|---------------------------|-----------|----------|
| 0 - 2                     | 26        | 61       |
| 3 - 5                     | 25        | 11       |
| 6 - 10                    | 14        | 5        |
| 11 - 20                   | 16        | 4        |

10% of the survey came from office based respondents. Just 4% of respondents were convenience good retailers.

63% of respondents worked in businesses that employed between zero and five full time staff. 75% of responding businesses employed between 0 and 2 part time staff. 38% of respondents claim that the number pf people they employ has remained the same over time, whilst 32% say it has declined.