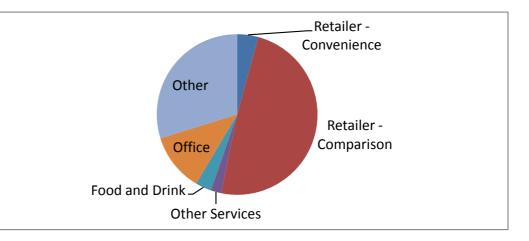

#### Nature of Businesses

| Nature of Businesses Surveyed   | Number | %   |
|---------------------------------|--------|-----|
|                                 |        |     |
| Retailer - Convenience          | 4      | 4%  |
| Retailer - Comparison           | 46     | 49% |
| Financial/Professional Services | 0      | 0%  |
| Other Services                  | 2      | 2%  |
| Food and Drink                  | 3      | 3%  |
| Office                          | 11     | 12% |
| Other                           | 28     | 30% |