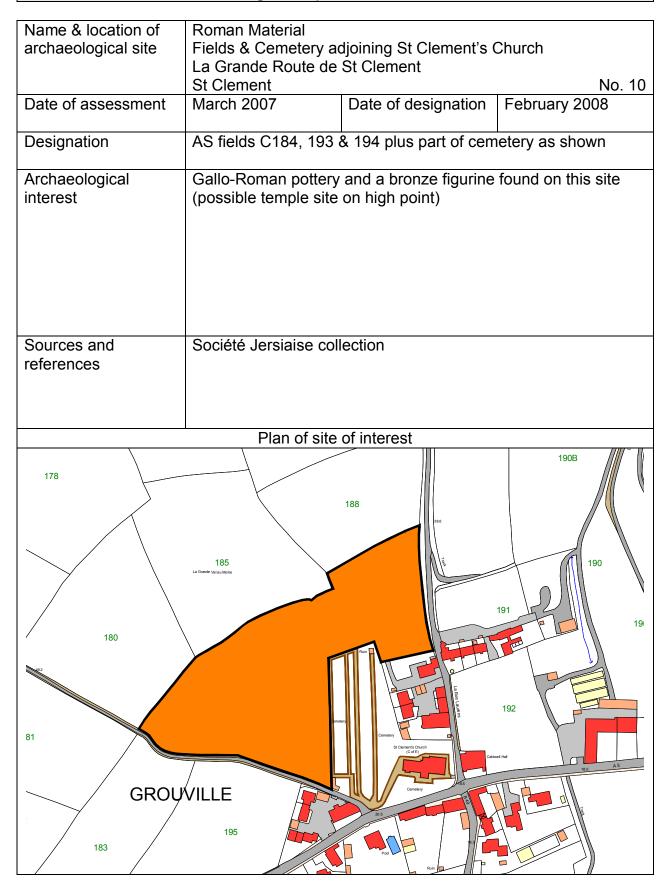

Chief Executive Officer: Andrew Scate BA (Hons), Dip TP, MRTPI, MinstLM Director of Planning: Peter Thorne, M.R.T.P.I., M.C.M.I.

| Name & location of<br>archaeological siteDate of assessmentDesignationArchaeological<br>interest | Le Câtillon Hoard<br>Fields 176A-C<br>off Le Câtillon<br>Grouville<br>March 2007<br>AAP fields G176A, 1<br>Internationally import | Date of designation<br>76B & 176C<br>ant late Iron Age coin | No. 11<br>February 2008<br>hoard found in 1957 |
|--------------------------------------------------------------------------------------------------|-----------------------------------------------------------------------------------------------------------------------------------|-------------------------------------------------------------|------------------------------------------------|
| Sources and references                                                                           | Société Jersiaise collection<br>Stevens C. & Stevens C. (1986) <i>Jersey Place Names, Vol II</i><br><i>The Maps</i> 11A1          |                                                             |                                                |
|                                                                                                  | Plan of site                                                                                                                      | of interest                                                 |                                                |
|                                                                                                  | 181<br>181<br>183<br>183<br>184<br>184<br>184<br>184<br>184<br>184<br>184<br>184                                                  | 171A<br>171B<br>177A<br>177A                                |                                                |