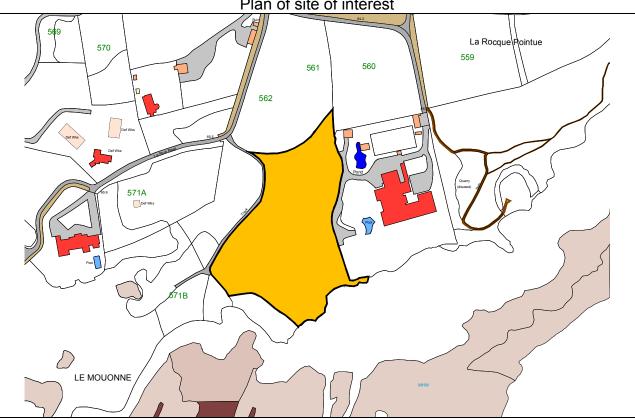

| Name & location of archaeological site | Bronze Hoard<br>Fields 561A & 562B<br>off La Rue Baal<br>St Brelade |                               |                   |
|----------------------------------------|---------------------------------------------------------------------|-------------------------------|-------------------|
|                                        |                                                                     |                               | No. 7             |
| Date of assessment                     | March 2007                                                          | Date of designation           | February 2008     |
| Designation                            | AAP fields B561A &                                                  | 562B                          |                   |
| Archaeological<br>interest             | Bronze Age hoard bu                                                 | uried here                    |                   |
| Sources and references                 | Stevens C. & Stever<br>The Maps 8D1                                 | ns C. (1986) <i>Jersey Pl</i> | ace Names, Vol II |
| Plan of site of interest               |                                                                     |                               |                   |