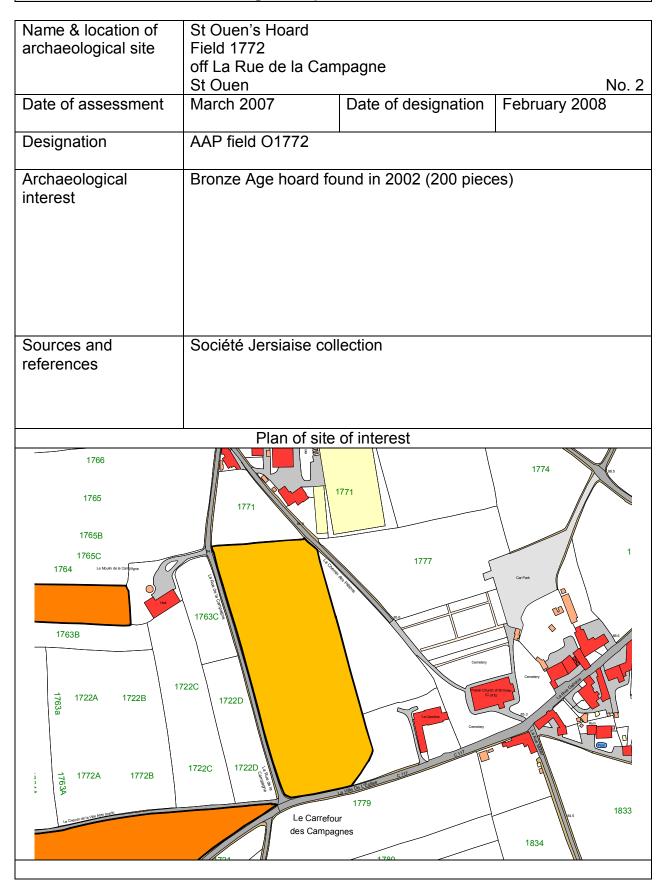

| Name & location of archaeological site | Cadoret Hoard<br>Field 341<br>off La Rue de Crabbe<br>St Mary No. 1                                                                                                                                                                                                                                                                                                                                                                                                                              |                       |          |
|----------------------------------------|--------------------------------------------------------------------------------------------------------------------------------------------------------------------------------------------------------------------------------------------------------------------------------------------------------------------------------------------------------------------------------------------------------------------------------------------------------------------------------------------------|-----------------------|----------|
| Date of assessment                     | March 2007Date of designationFebruary 2008                                                                                                                                                                                                                                                                                                                                                                                                                                                       |                       |          |
| Designation                            | AAP field My341                                                                                                                                                                                                                                                                                                                                                                                                                                                                                  | I                     | <u> </u> |
| Archaeological interest                | Bronze Age hoard fo                                                                                                                                                                                                                                                                                                                                                                                                                                                                              | und in 1995 (178 piec | es)      |
|                                        | The Cadoret bronze hoard is the largest collection of Bronze<br>Age artefacts ever found in the island. It consists of 178 pieces<br>of broken weapons, tools, ornaments and casting debris. The<br>fact that many of the objects in the hoard had been deliberately<br>broken into small manageable pieces suggests that it was a<br>typical founder's hoard - a bronze smith had probably collected<br>the pieces for re-use but it is unknown why he failed to<br>return to its hiding place. |                       |          |
| Sources and references                 | Société Jersiaise collection                                                                                                                                                                                                                                                                                                                                                                                                                                                                     |                       |          |
|                                        | Plan of site                                                                                                                                                                                                                                                                                                                                                                                                                                                                                     | of interest           |          |
| 337 337A<br>3                          |                                                                                                                                                                                                                                                                                                                                                                                                                                                                                                  | 342 343               | 344      |
| 364                                    |                                                                                                                                                                                                                                                                                                                                                                                                                                                                                                  | 359                   | 356      |