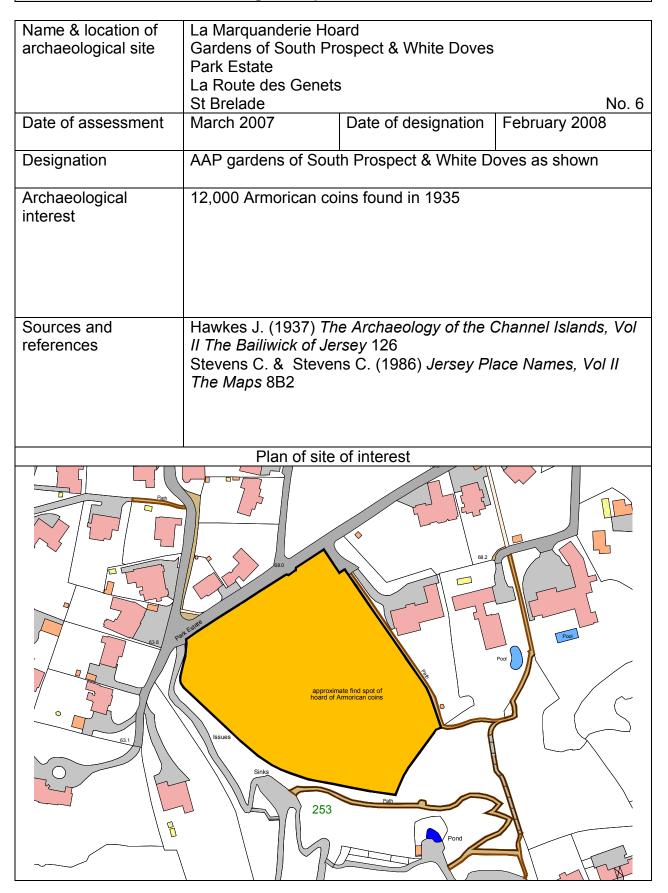

| Name & location of archaeological site | Cadoret Hoard<br>Field 341<br>off La Rue de Crabbe<br>St Mary No. 1                                                                                                                                                                                                                                                                                                                                                                                                                              |                       |          |
|----------------------------------------|--------------------------------------------------------------------------------------------------------------------------------------------------------------------------------------------------------------------------------------------------------------------------------------------------------------------------------------------------------------------------------------------------------------------------------------------------------------------------------------------------|-----------------------|----------|
| Date of assessment                     | March 2007Date of designationFebruary 2008                                                                                                                                                                                                                                                                                                                                                                                                                                                       |                       |          |
| Designation                            | AAP field My341                                                                                                                                                                                                                                                                                                                                                                                                                                                                                  | I                     | <u> </u> |
| Archaeological interest                | Bronze Age hoard fo                                                                                                                                                                                                                                                                                                                                                                                                                                                                              | und in 1995 (178 piec | es)      |
|                                        | The Cadoret bronze hoard is the largest collection of Bronze<br>Age artefacts ever found in the island. It consists of 178 pieces<br>of broken weapons, tools, ornaments and casting debris. The<br>fact that many of the objects in the hoard had been deliberately<br>broken into small manageable pieces suggests that it was a<br>typical founder's hoard - a bronze smith had probably collected<br>the pieces for re-use but it is unknown why he failed to<br>return to its hiding place. |                       |          |
| Sources and references                 | Société Jersiaise collection                                                                                                                                                                                                                                                                                                                                                                                                                                                                     |                       |          |
|                                        | Plan of site                                                                                                                                                                                                                                                                                                                                                                                                                                                                                     | of interest           |          |
| 337 337A<br>3                          |                                                                                                                                                                                                                                                                                                                                                                                                                                                                                                  | 342 343               | 344      |
| 364                                    |                                                                                                                                                                                                                                                                                                                                                                                                                                                                                                  | 359                   | 356      |