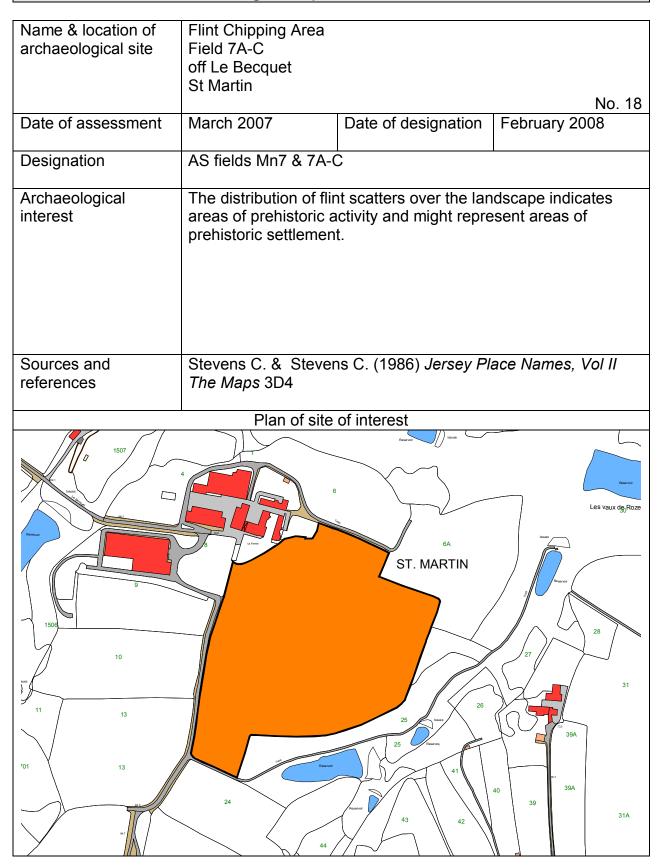

Chief Executive Officer: Andrew Scate BA (Hons), Dip TP, MRTPI, MinstLM Director of Planning: Peter Thorne, M.R.T.P.I., M.C.M.I.

| Name & location of        | St Martin's Arsenal Flint Chipping Area                          |                               |                        |
|---------------------------|------------------------------------------------------------------|-------------------------------|------------------------|
| archaeological site       | Field 772                                                        |                               |                        |
|                           | off La Rue du Clos Fallu                                         |                               |                        |
|                           | St Martin                                                        |                               |                        |
|                           |                                                                  |                               | No. 19                 |
| Date of assessment        | March 2007                                                       | Date of designation           | February 2008          |
|                           |                                                                  |                               |                        |
| Designation               | AS field Mn772                                                   |                               |                        |
| Archaeological            | La Hougue Bie Museum holds in its collection an important lithic |                               |                        |
| interest                  | assemblage associat                                              | ted with this site. They      | are part of the        |
|                           | Watson collection of                                             | artefacts collected sor       | ne time around the     |
|                           | 1920s and consist of                                             | flint cores and worked        | flints, mainly         |
|                           | scrapers. They date                                              | to the Neolithic or Broi      | nze Age period.        |
|                           |                                                                  |                               |                        |
|                           |                                                                  | ar indication that the a      |                        |
|                           | -                                                                | ago and was possibly a        |                        |
|                           |                                                                  | cation that there is imp      | ortant in-situ remains |
| -                         | still buried below the                                           |                               |                        |
| Sources and               |                                                                  | ns C. (1986) <i>Jersey Pl</i> | ace Names, Vol II      |
| references                | The Maps 7B2                                                     |                               |                        |
|                           | Dian of eite                                                     | of interest                   |                        |
|                           | Plan of site                                                     |                               |                        |
|                           |                                                                  |                               |                        |
|                           |                                                                  |                               |                        |
|                           |                                                                  |                               |                        |
|                           |                                                                  |                               |                        |
| 100.6 St Martin's Arsenal |                                                                  |                               |                        |
|                           |                                                                  |                               |                        |
| El Sub Sta Cen            | B Sub Sta Centery                                                |                               |                        |
|                           |                                                                  |                               | 765A                   |
|                           |                                                                  |                               |                        |
|                           |                                                                  |                               |                        |
|                           |                                                                  | 770                           |                        |
| ST. MARTIN                |                                                                  |                               |                        |
| 102.9                     |                                                                  |                               |                        |
|                           |                                                                  |                               |                        |
|                           |                                                                  |                               |                        |
| i ce Risada               |                                                                  |                               |                        |
|                           | 775                                                              |                               |                        |
| 1509<br>(S1)              |                                                                  |                               |                        |
|                           |                                                                  |                               |                        |
| 102.5                     |                                                                  |                               |                        |
|                           |                                                                  |                               | 768A                   |
|                           |                                                                  | 1                             |                        |