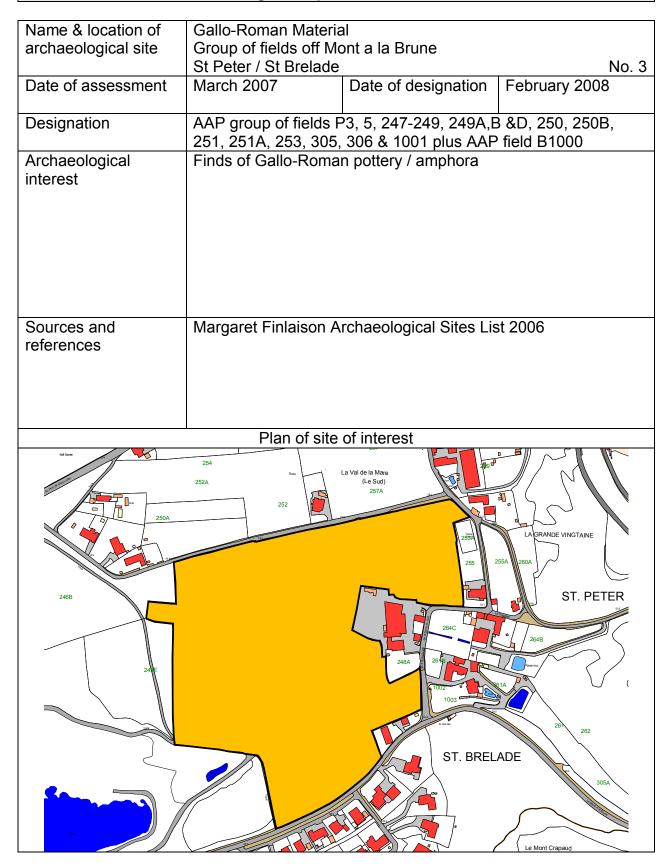

| Name & location of archaeological site | Cadoret Hoard<br>Field 341<br>off La Rue de Crabbe<br>St Mary No. 1                                                                                                                                                                                                                                                                                                                                                                                                                              |                       |          |
|----------------------------------------|--------------------------------------------------------------------------------------------------------------------------------------------------------------------------------------------------------------------------------------------------------------------------------------------------------------------------------------------------------------------------------------------------------------------------------------------------------------------------------------------------|-----------------------|----------|
| Date of assessment                     | March 2007Date of designationFebruary 2008                                                                                                                                                                                                                                                                                                                                                                                                                                                       |                       |          |
| Designation                            | AAP field My341                                                                                                                                                                                                                                                                                                                                                                                                                                                                                  | I                     | <u> </u> |
| Archaeological interest                | Bronze Age hoard fo                                                                                                                                                                                                                                                                                                                                                                                                                                                                              | und in 1995 (178 piec | es)      |
|                                        | The Cadoret bronze hoard is the largest collection of Bronze<br>Age artefacts ever found in the island. It consists of 178 pieces<br>of broken weapons, tools, ornaments and casting debris. The<br>fact that many of the objects in the hoard had been deliberately<br>broken into small manageable pieces suggests that it was a<br>typical founder's hoard - a bronze smith had probably collected<br>the pieces for re-use but it is unknown why he failed to<br>return to its hiding place. |                       |          |
| Sources and references                 | Société Jersiaise collection                                                                                                                                                                                                                                                                                                                                                                                                                                                                     |                       |          |
|                                        | Plan of site                                                                                                                                                                                                                                                                                                                                                                                                                                                                                     | of interest           |          |
| 337 337A<br>3                          |                                                                                                                                                                                                                                                                                                                                                                                                                                                                                                  | 342 343               | 344      |
| 364                                    |                                                                                                                                                                                                                                                                                                                                                                                                                                                                                                  | 359                   | 356      |