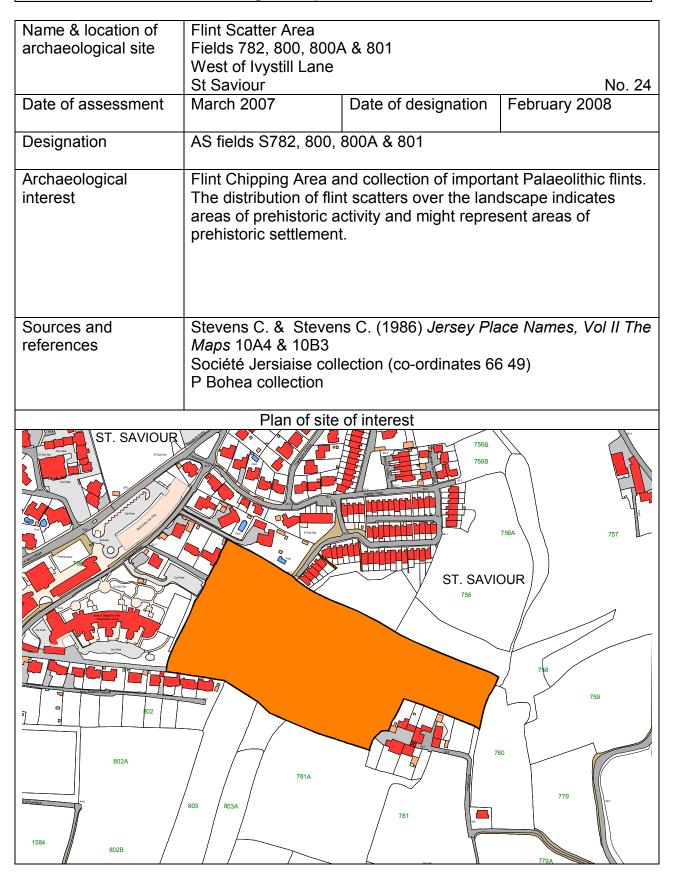

ac<br>rehistoric settlement. |               |
| Sources and references                 | Stevens C. & Stevens C. (1986) Jersey Place Names, Vol II<br>The Maps 9C3<br>Brian Phillipps Collection 23<br>Hawkes J. (1937) The Archaeology of the Channel Islands, Vol<br>II The Bailiwick of Jersey 190<br>Plan of site of interest |                                                                                 |               |
| LE FRET                                | ST. BRELADE                                                                                                                                                                                                                              |                                                                                 |               |





| 26 | Grosnez Common Flint Scatter Area<br>St Ouen                              | Archaeological interest<br>within existing Les<br>Landes SSI |
|----|---------------------------------------------------------------------------|--------------------------------------------------------------|
| 27 | Les Landes Flint Scatter Area<br>St Ouen                                  | Archaeological interest<br>within existing Les<br>Landes SSI |
| 28 | Grosnez Hurel Flint Scatter Area<br>St Ouen                               | Archaeological interest<br>within existing Les<br>Landes SSI |
| 29 | Mr Greenwood's Mound Flint Scatter Area<br>near Grosnez Castle<br>St Ouen | Archaeological interest<br>within existing Les<br>Landes SSI |
| 30 | Grand Canal du Squez Flint Scatter Area (north & south site