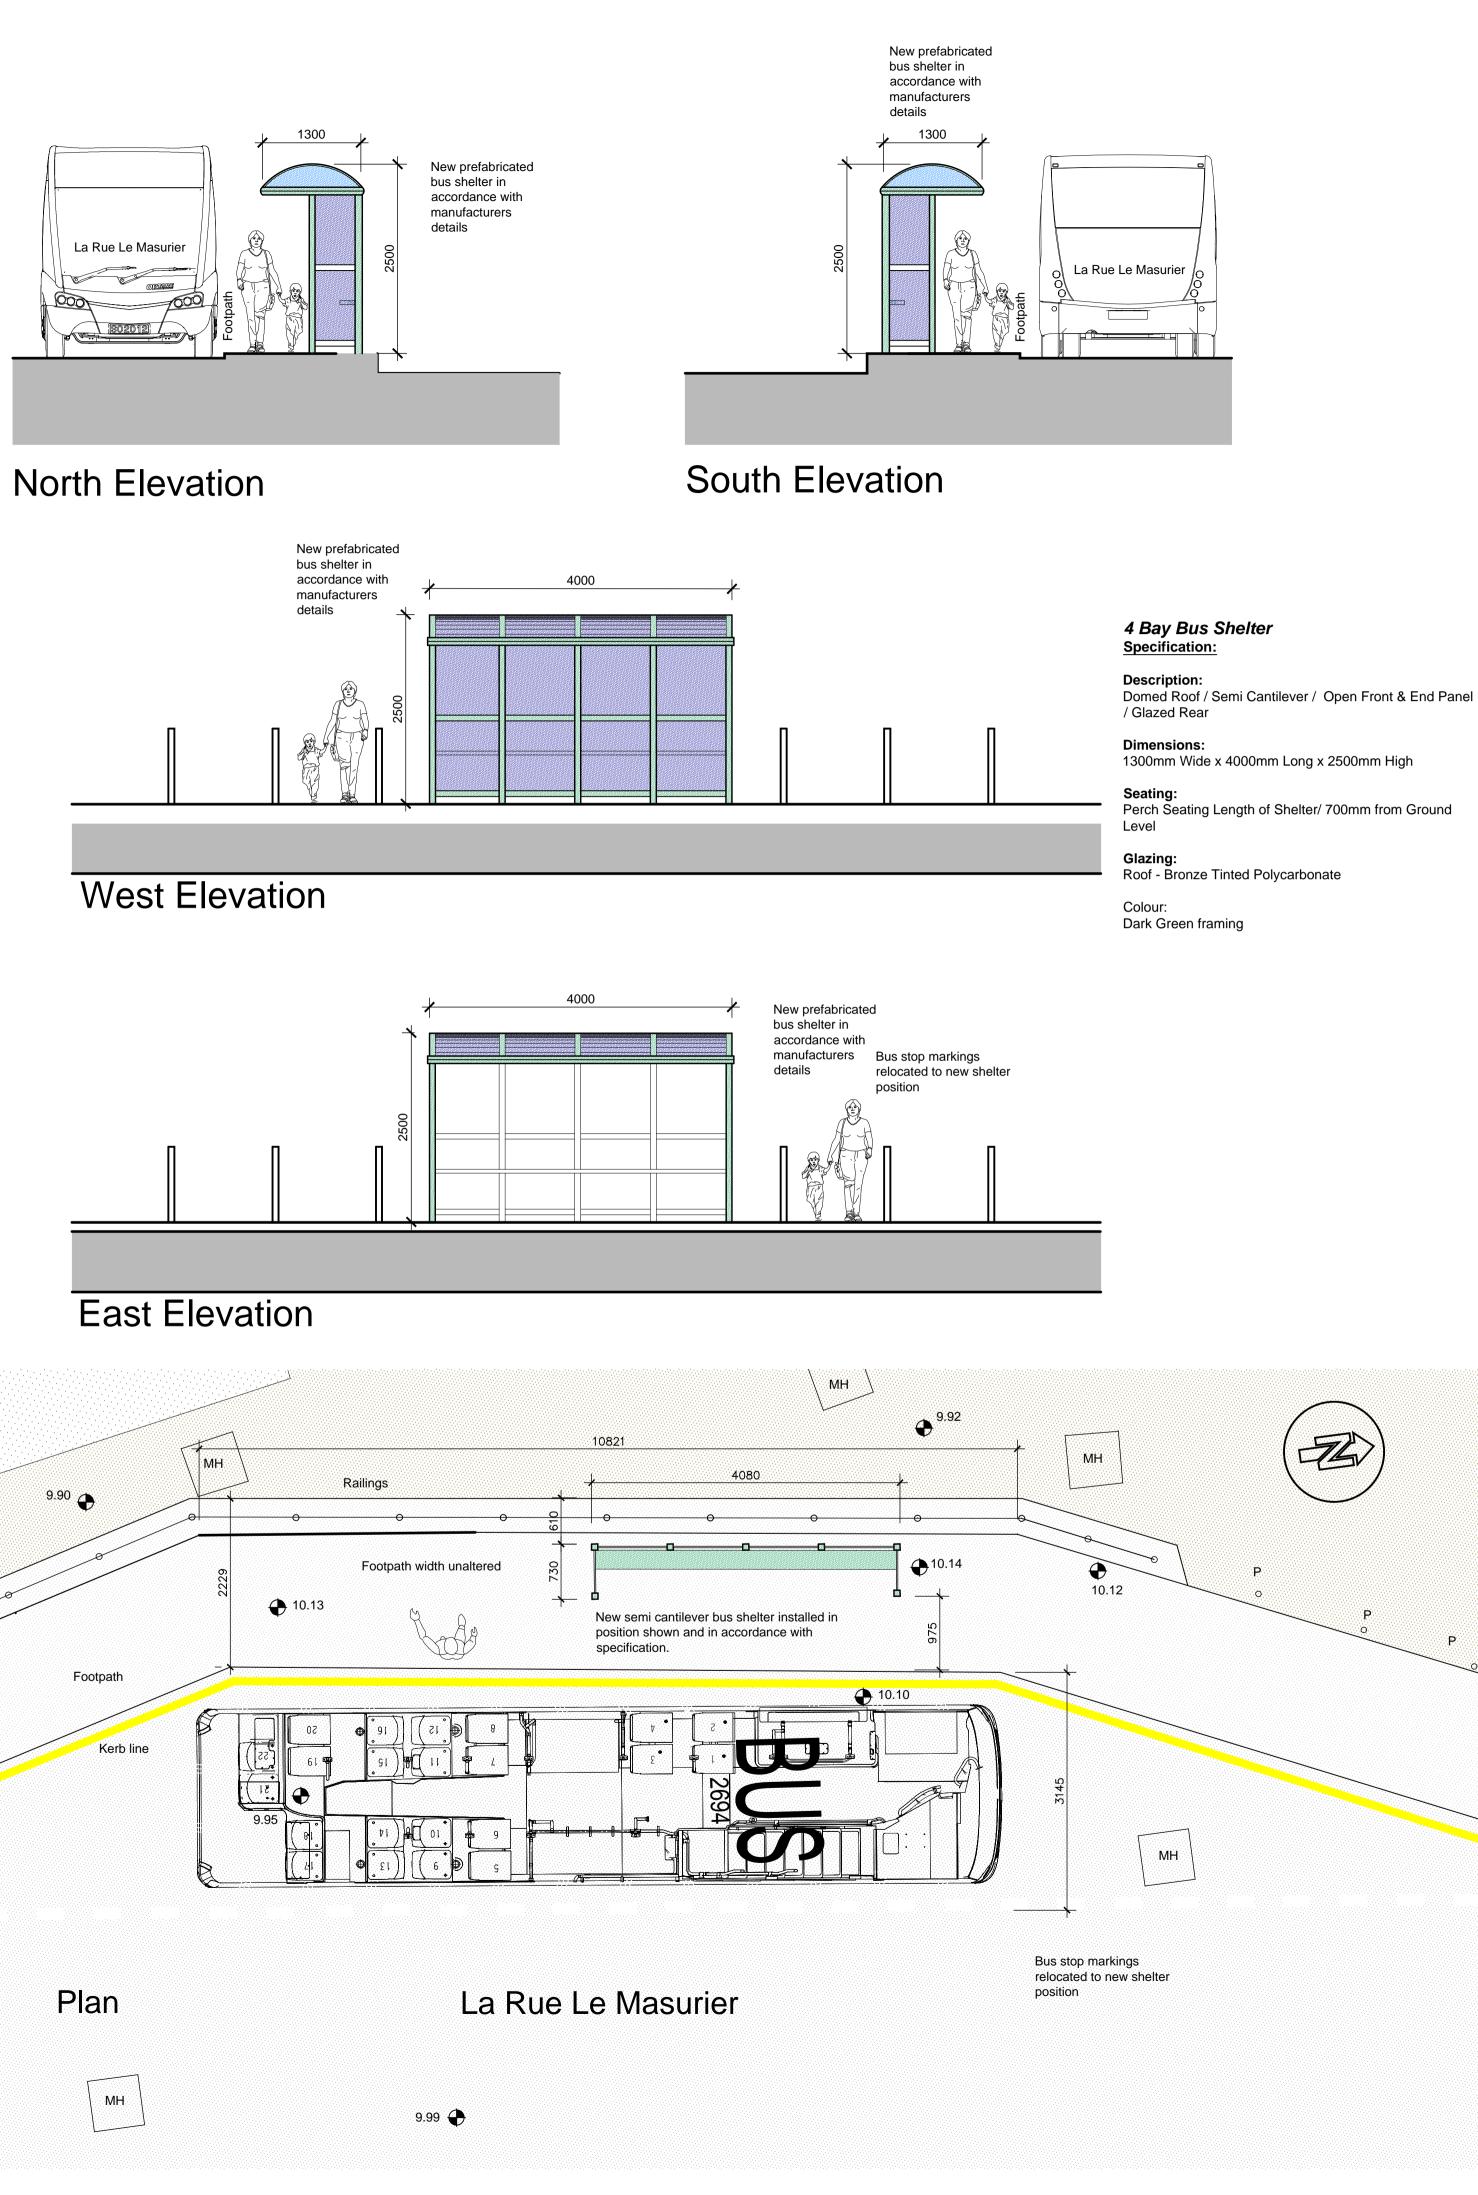

## Department for Infastructure

client

drawing title

project title **Proposed Bus Shelter** at Grande Marche La Rue Le Masurier St. Helier

> Proposed Site Plan, Elevations and Floor Plan Consultation

| scale(s):                | date:       | drawn:              | checked: |  |
|--------------------------|-------------|---------------------|----------|--|
| 1:100 / 1:50 @ A1        | Mar 2018    | R.S                 |          |  |
| Andrew Harvey Architects |             |                     |          |  |
| -                        |             |                     |          |  |
| telephone: 01534 8       |             |                     |          |  |
| facsimile: 01534 8       | 69293 enqui | enquiries@aha.co.je |          |  |
| drawing number:          |             | re                  | evision  |  |
| 1276 / 01                |             | E                   | 3        |  |