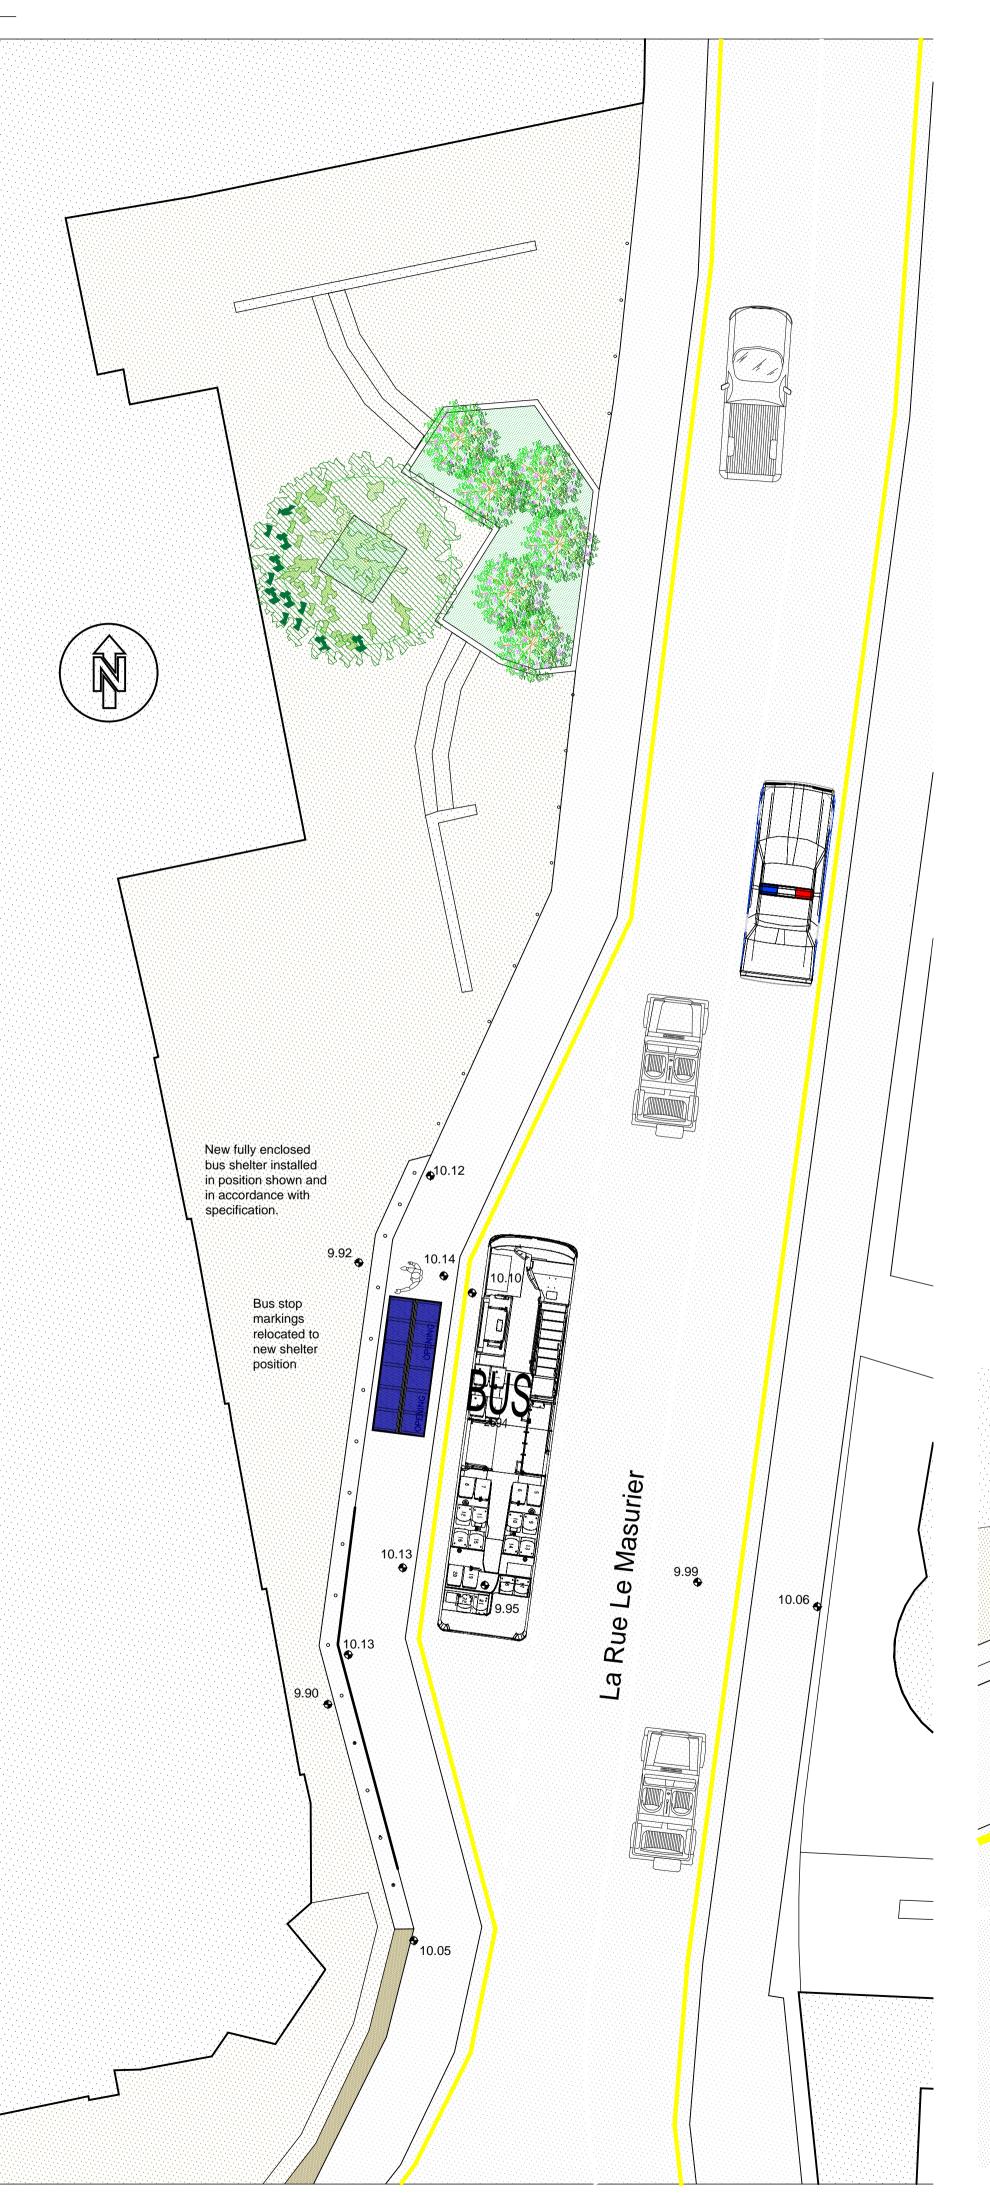

## Department for Infastructure

client

drawing title

project title **Proposed Bus Shelter** at Grande Marche La Rue Le Masurier St. Helier

> Proposed Site Plan, Elevations and Floor Plan Consultation

| scale(s):                | date:       | drawn:              | checked: |  |
|--------------------------|-------------|---------------------|----------|--|
| 1:100 / 1:50 @ A1        | Mar 2018    | R.S                 |          |  |
| Andrew Harvey Architects |             |                     |          |  |
| -                        |             |                     |          |  |
| telephone: 01534 8       |             |                     |          |  |
| facsimile: 01534 8       | 69293 enqui | enquiries@aha.co.je |          |  |
| drawing number:          |             | re                  | evision  |  |
| 1276 / 01                |             | E                   | 3        |  |