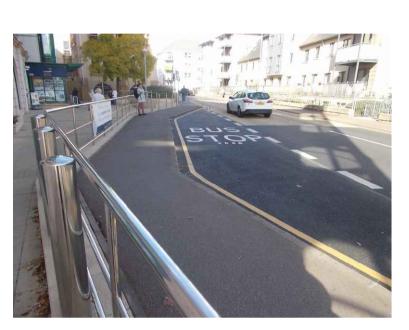

## Department for Infastructure

client

drawing title

project title **Proposed Bus Shelter** at Grande Marche La Rue Le Masurier St. Helier

> Proposed Site Plan, Elevations and Floor Plan Consultation

| scale(s):                | date:       | drawn:              | checked: |  |
|--------------------------|-------------|---------------------|----------|--|
| 1:100 / 1:50 @ A1        | Mar 2018    | R.S                 |          |  |
| Andrew Harvey Architects |             |                     |          |  |
| -                        |             |                     |          |  |
| telephone: 01534 8       |             |                     |          |  |
| facsimile: 01534 8       | 69293 enqui | enquiries@aha.co.je |          |  |
| drawing number:          |             | re                  | evision  |  |
| 1276 / 01                |             | E                   | 3        |  |