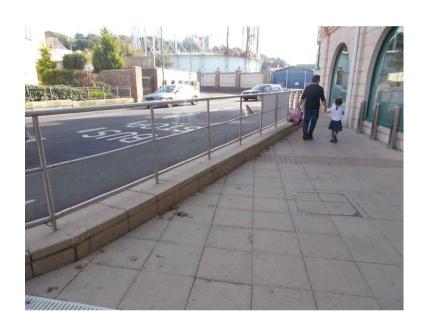

## Department for Infastructure

client

drawing title

project title **Proposed Bus Shelter** at Grande Marche La Rue Le Masurier St. Helier

> Proposed Site Plan, Elevations and Floor Plan Consultation

| scale(s):                | date:       | drawn:              | checked: |  |
|--------------------------|-------------|---------------------|----------|--|
| 1:100 / 1:50 @ A1        | Mar 2018    | R.S                 |          |  |
| Andrew Harvey Architects |             |                     |          |  |
| -                        |             |                     |          |  |
| telephone: 01534 8       |             |                     |          |  |
| facsimile: 01534 8       | 69293 enqui | enquiries@aha.co.je |          |  |
| drawing number:          |             | re                  | evision  |  |
| 1276 / 01                |             | E                   | 3        |  |