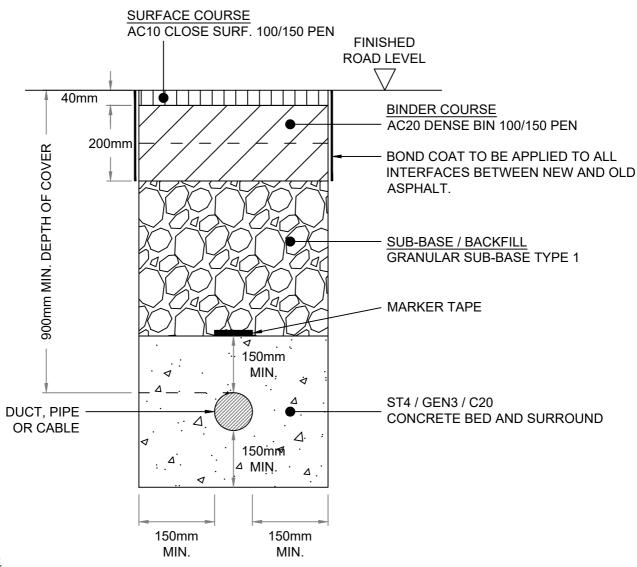

# CLASS 1 ROAD - PROTECTED ROUTE PERMANENT REINSTATEMENT

## NOTES:

- 1. THERE IS AN ASSUMPTION AGAINST PLACING NEW SERVICES IN CLASS 1 PROTECTED ROUTES.
- 2. CONTRACTOR IS TO ASSES THE REQUIREMENT FOR TRENCH SUPPORT TO ELIMINATE THE MOVEMENT OF EXISTING SUB-GRADE.
- 3. ASPHALT REINSTATEMENT AS ABOVE UNLESS EXISTING ROAD CONSTRUCTION EXCEEDS THE SPECIFICATION ABOVE, IN WHICH CASE THE REINSTATEMENT IS TO BE AT LEAST EQUAL TO THE EXISTING.
- 4. LAYER THICKNESS AND COMPACTION OF BOTH ASPHALT AND UNBOUND LAYERS TO BE IN ACCORDANCE WITH HAUC SPECIFICATION.
- ALL NEW or REPAIRED SERVICES IN A PROTECTED ROUTE MUST BE DUCTED SO THAT ANY FUTURE FAULTS CAN BE REPAIRED BY WITHDRAWING THE CABLE, PIPE or OTHER SERVICE WITHOUT THE REQUIREMENT FOR ROAD AND/OR LANE CLOSURES.

**Drawing Title:** 

ROAD CLASSIFICATION 1 PROTECTED - PERMANENT REINSTATEMENT

Drawing. No. S1/CL1/02

Scale: 1:10 @ A4 | Date: 23/12/2021 | Approved by: RC | Revision: C