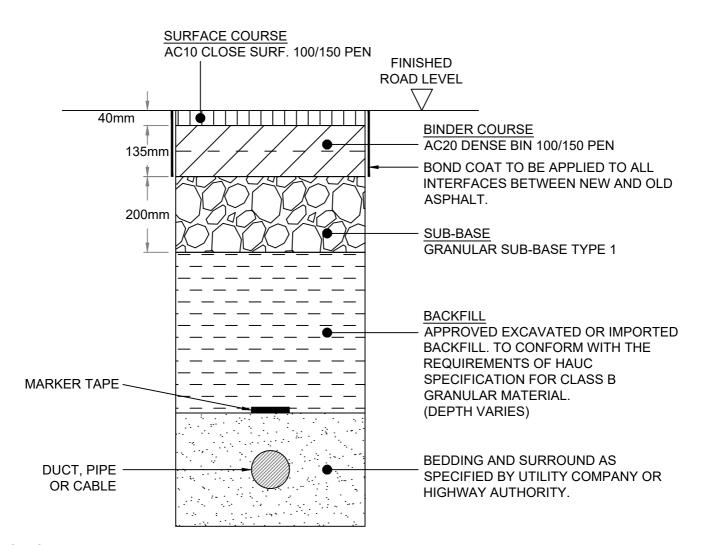

# <u>CLASS 3 ROAD</u> PERMANENT REINSTATEMENT

## NOTES:

- CONTRACTOR IS TO ASSES THE REQUIREMENT FOR TRENCH SUPPORT TO ELIMINATE THE MOVEMENT OF EXISTING SUB-GRADE.
- 2. REINSTATEMENT AS ABOVE UNLESS EXISTING ROAD CONSTRUCTION EXCEEDS THE SPECIFICATION ABOVE, IN WHICH CASE THE REINSTATEMENT IS TO BE AT LEAST EQUAL TO THE EXISTING.
- LAYER THICKNESS AND COMPACTION OF BOTH ASPHALT AND UNBOUND LAYERS TO BE IN ACCORDANCE WITH HAUC SPECIFICATION.

Drawing Title:

**ROAD CLASSIFICATION 3 - PERMANENT REINSTATEMENT** 

Drawing. No. S1/CL3/01

Scale: 1:10 @ A4 | Date: 15/07/2020 | Approved by: RC | Revision: C