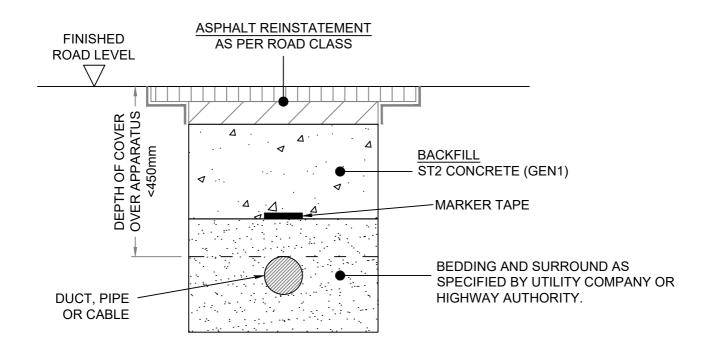

# CLASS 1, 2 AND 3 ROAD PERMANENT REINSTATEMENT FOR SHALLOW SERVICES <450mm COVER

## NOTES:

- CONTRACTOR IS TO ASSES THE REQUIREMENT FOR TRENCH SUPPORT TO ELIMINATE THE MOVEMENT OF EXISTING SUB-GRADE.
- 2. REINSTATEMENT AS ABOVE UNLESS EXISTING ROAD CONSTRUCTION EXCEEDS THE SPECIFICATION ABOVE, IN WHICH CASE THE REINSTATEMENT IS TO BE AT LEAST EQUAL TO THE EXISTING.
- LAYER THICKNESS AND COMPACTION OF BOTH ASPHALT AND UNBOUND LAYERS TO BE IN ACCORDANCE WITH HAUC SPECIFICATION.

Drawing Title:

ROAD CLASSIFICATION 1, 2 & 3 - SHALLOW SERVICE REINSTATEMENT

Drawing. No. S1/CL123/02

Scale: 1:10 @ A4 | Date: 15/07/2020 | Approved by: RC | Revision: -