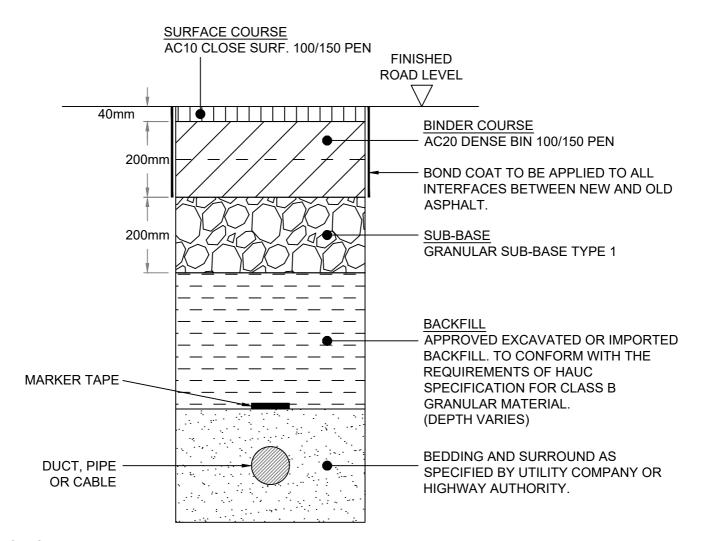

# <u>CLASS 1 ROAD</u> PERMANENT REINSTATEMENT

## NOTES:

- CONTRACTOR IS TO ASSES THE REQUIREMENT FOR TRENCH SUPPORT TO ELIMINATE THE MOVEMENT OF EXISTING SUB-GRADE.
- 2. REINSTATEMENT AS ABOVE UNLESS EXISTING ROAD CONSTRUCTION EXCEEDS THE SPECIFICATION ABOVE, IN WHICH CASE THE REINSTATEMENT IS TO BE AT LEAST EQUAL TO THE EXISTING.
- LAYER THICKNESS AND COMPACTION OF BOTH ASPHALT AND UNBOUND LAYERS TO BE IN ACCORDANCE WITH HAUC SPECIFICATION.

Drawing Title:

**ROAD CLASSIFICATION 1 - PERMANENT REINSTATEMENT** 

Drawing. No. S1/CL1/01

Scale: 1:10 @ A4 | Date: 15/07/2020 | Approved by: RC | Revision: C