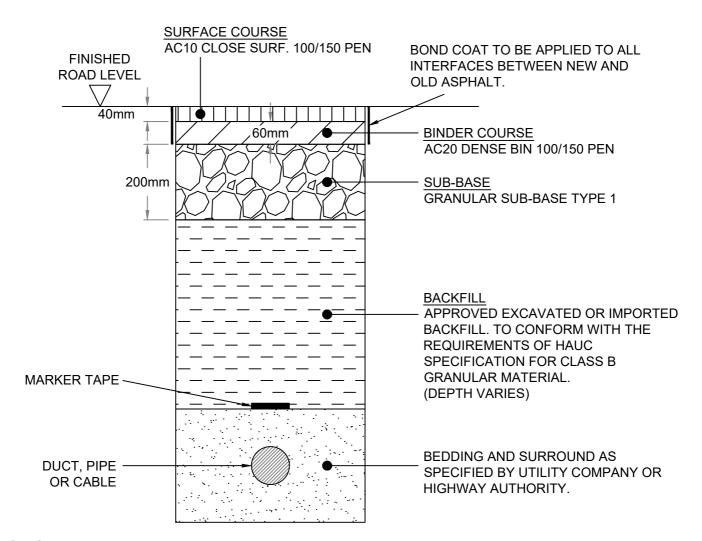

# CLASS 1, 2 AND 3 ROAD PERMANENT REINSTATEMENT FOR SHALLOW SERVICES <450mm COVER

## NOTES:

- CONTRACTOR IS TO ASSES THE REQUIREMENT FOR TRENCH SUPPORT TO ELIMINATE THE MOVEMENT OF EXISTING SUB-GRADE.
- 2. REINSTATEMENT AS ABOVE UNLESS EXISTING ROAD CONSTRUCTION EXCEEDS THE SPECIFICATION ABOVE, IN WHICH CASE THE REINSTATEMENT IS TO BE AT LEAST EQUAL TO THE EXISTING.
- LAYER THICKNESS AND COMPACTION OF BOTH ASPHALT AND UNBOUND LAYERS TO BE IN ACCORDANCE WITH HAUC SPECIFICATION.

Drawing Title:

ROAD CLASSIFICATION 1, 2 & 3 - SHALLOW SERVICE REINSTATEMENT

Drawing. No. S1/CL123/02

Scale: 1:10 @ A4 | Date: 15/07/2020 | Approved by: RC | Revision: -