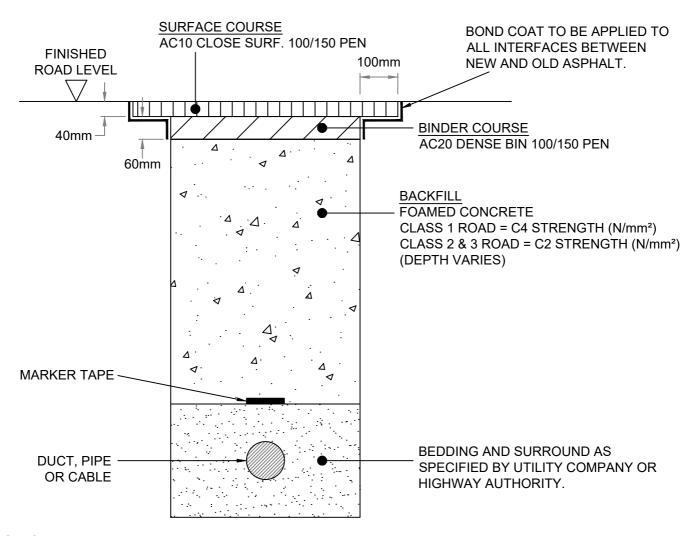

# CLASS 1, 2 AND 3 ROAD PERMANENT REINSTATEMENT WITH FOAMED CONCRETE

## NOTES:

- CONTRACTOR IS TO ASSES THE REQUIREMENT FOR TRENCH SUPPORT TO ELIMINATE THE MOVEMENT OF EXISTING SUB-GRADE.
- 2. REINSTATEMENT AS ABOVE UNLESS EXISTING ROAD CONSTRUCTION EXCEEDS THE SPECIFICATION ABOVE, IN WHICH CASE THE REINSTATEMENT IS TO BE AT LEAST EQUAL TO THE EXISTING.
- LAYER THICKNESS AND COMPACTION OF BOTH ASPHALT AND UNBOUND LAYERS TO BE IN ACCORDANCE WITH HAUC SPECIFICATION.

Drawing Title:

ROAD CLASSIFICATION 1, 2 & 3 - FOAMED CONCRETE REINSTATEMENT

Drawing. No. S1/CL123/01

Scale: 1:10 @ A4 | Date: 15/07/2020 | Approved by: RC | Revision: -